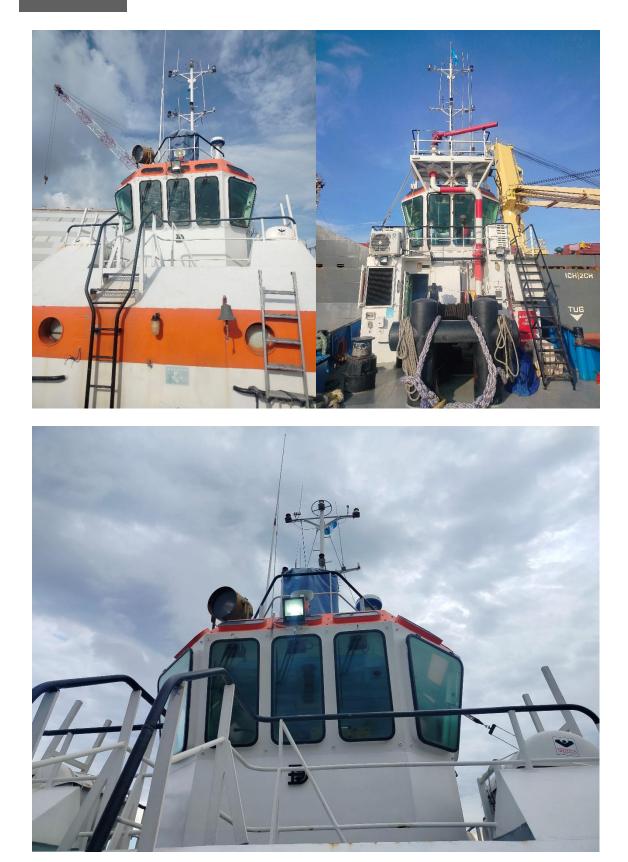

#### **DAMEN STAN TUG 2207**

This Damen tugboat is suitable for towing, mooring, anchor handling and firefighting operations.

| DAMEN Stan Tug 2207<br>8-2000<br>22.50 x 7.25 x 3.75 m<br>3.30 m aft<br>Twin screw in nozzles<br>2x Caterpillar, type 3512B<br>3000 bhp (zie bp cert)<br>2x Reintjes, type WAF 663<br>± 12 knots<br>± 34 mtonnes<br>GRT 122 / NRT 43<br>Anchor winch 10 m/min.<br>Capstan 3 tonnnes, 10 m/m<br>Towing hook SWL 450 kN<br>Towing winch 20 tonnes, 10 | 8/5.57:1<br>min.<br>/ 45.9 tonf<br>I0 m/min.                                                                                                                                                                                                                                                                                                                                                                                                                                                                                                                                                                                                                                                               |
|-----------------------------------------------------------------------------------------------------------------------------------------------------------------------------------------------------------------------------------------------------------------------------------------------------------------------------------------------------|------------------------------------------------------------------------------------------------------------------------------------------------------------------------------------------------------------------------------------------------------------------------------------------------------------------------------------------------------------------------------------------------------------------------------------------------------------------------------------------------------------------------------------------------------------------------------------------------------------------------------------------------------------------------------------------------------------|
| 2x Caterpillar, type 3304 N                                                                                                                                                                                                                                                                                                                         | IA/SR 4                                                                                                                                                                                                                                                                                                                                                                                                                                                                                                                                                                                                                                                                                                    |
|                                                                                                                                                                                                                                                                                                                                                     |                                                                                                                                                                                                                                                                                                                                                                                                                                                                                                                                                                                                                                                                                                            |
| 1x Sihi Nowa 12540                                                                                                                                                                                                                                                                                                                                  |                                                                                                                                                                                                                                                                                                                                                                                                                                                                                                                                                                                                                                                                                                            |
| 1x 300 m <sup>3</sup> /hr, 10 bar                                                                                                                                                                                                                                                                                                                   |                                                                                                                                                                                                                                                                                                                                                                                                                                                                                                                                                                                                                                                                                                            |
| Fuel oil                                                                                                                                                                                                                                                                                                                                            | 34.9 m <sup>3</sup>                                                                                                                                                                                                                                                                                                                                                                                                                                                                                                                                                                                                                                                                                        |
| Fresh water                                                                                                                                                                                                                                                                                                                                         | 9.2 m <sup>3</sup>                                                                                                                                                                                                                                                                                                                                                                                                                                                                                                                                                                                                                                                                                         |
| Ballast                                                                                                                                                                                                                                                                                                                                             | 3.8 m <sup>3</sup>                                                                                                                                                                                                                                                                                                                                                                                                                                                                                                                                                                                                                                                                                         |
| Sewage                                                                                                                                                                                                                                                                                                                                              | 1.2 m <sup>3</sup>                                                                                                                                                                                                                                                                                                                                                                                                                                                                                                                                                                                                                                                                                         |
|                                                                                                                                                                                                                                                                                                                                                     | 2.5 m <sup>3</sup>                                                                                                                                                                                                                                                                                                                                                                                                                                                                                                                                                                                                                                                                                         |
|                                                                                                                                                                                                                                                                                                                                                     | 1.5 m <sup>3</sup>                                                                                                                                                                                                                                                                                                                                                                                                                                                                                                                                                                                                                                                                                         |
| officer's cabins, one crew of store and sanitary facilities                                                                                                                                                                                                                                                                                         | cabin for 4 persons, galley/mess-room,<br>s.                                                                                                                                                                                                                                                                                                                                                                                                                                                                                                                                                                                                                                                               |
| Radar, GPS, echo sounde<br>Lloyds Register of Shippin                                                                                                                                                                                                                                                                                               | r, 2x VHF, SSB<br>g                                                                                                                                                                                                                                                                                                                                                                                                                                                                                                                                                                                                                                                                                        |
|                                                                                                                                                                                                                                                                                                                                                     | 8-2000<br>22.50 x 7.25 x 3.75 m<br>3.30 m aft<br>Twin screw in nozzles<br>2x Caterpillar, type 3512B<br>3000 bhp (zie bp cert)<br>2x Reintjes, type WAF 663<br>± 12 knots<br>± 34 mtonnes<br>GRT 122 / NRT 43<br>Anchor winch 10 m/min.<br>Capstan 3 tonnnes, 10 m/m<br>Towing hook SWL 450 kN<br>Towing winch 20 tonnes, 10<br>Stern roller SWL 30 tonnes<br>2x Caterpillar, type 3304 N<br>81 kVA each, 60 Hz, 220V<br>Caterpillar, type 3304 T<br>1x Sihi Nowa 12540<br>1x 300 m <sup>3</sup> /hr, 10 bar<br>Fuel oil<br>Fresh water<br>Ballast<br>Sewage<br>Foam<br>Lub oil<br>Living spaces for 7 person<br>officer's cabins, one crew of<br>store and sanitary facilities<br>Radar, GPS, echo sounde |