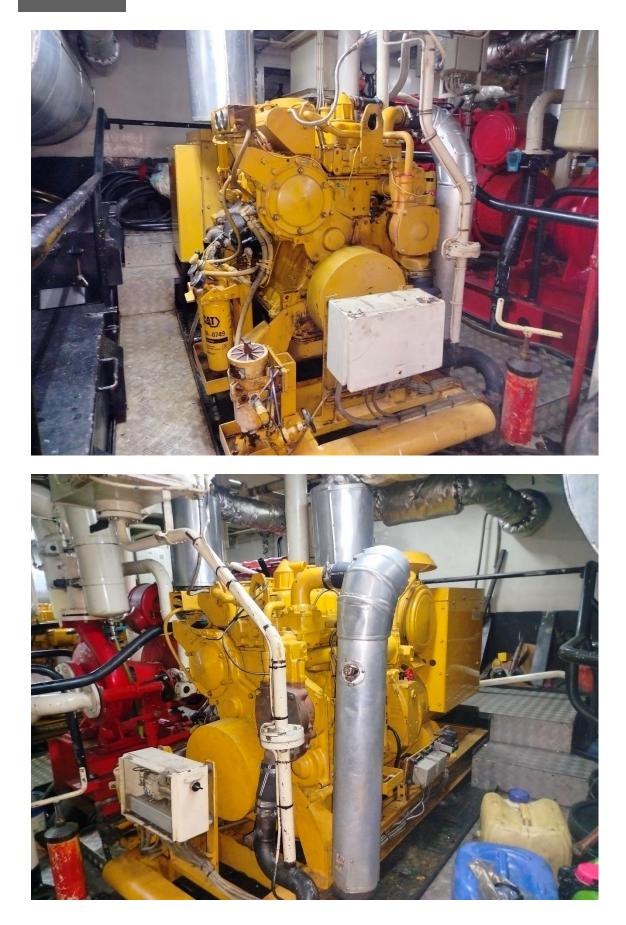

#### **DAMEN STAN TUG 2207**

This Damen tugboat is suitable for towing, mooring, anchor handling and firefighting operations.

| DAMEN Stan Tug 2207<br>8-2000<br>22.50 x 7.25 x 3.75 m<br>3.30 m aft<br>Twin screw in nozzles<br>2x Caterpillar, type 3512B<br>3000 bhp (zie bp cert)<br>2x Reintjes, type WAF 663<br>± 12 knots<br>± 34 mtonnes<br>GRT 122 / NRT 43<br>Anchor winch 10 m/min.<br>Capstan 3 tonnnes, 10 m/m<br>Towing hook SWL 450 kN<br>Towing winch 20 tonnes, 10 | 8/5.57:1<br>min.<br>/ 45.9 tonf<br>I0 m/min.                                                                                                                                                                                                                                                                                                                                                                                                                                                                                                                                                                                                                                                               |
|-----------------------------------------------------------------------------------------------------------------------------------------------------------------------------------------------------------------------------------------------------------------------------------------------------------------------------------------------------|------------------------------------------------------------------------------------------------------------------------------------------------------------------------------------------------------------------------------------------------------------------------------------------------------------------------------------------------------------------------------------------------------------------------------------------------------------------------------------------------------------------------------------------------------------------------------------------------------------------------------------------------------------------------------------------------------------|
| 2x Caterpillar, type 3304 N                                                                                                                                                                                                                                                                                                                         | IA/SR 4                                                                                                                                                                                                                                                                                                                                                                                                                                                                                                                                                                                                                                                                                                    |
|                                                                                                                                                                                                                                                                                                                                                     |                                                                                                                                                                                                                                                                                                                                                                                                                                                                                                                                                                                                                                                                                                            |
| 1x Sihi Nowa 12540                                                                                                                                                                                                                                                                                                                                  |                                                                                                                                                                                                                                                                                                                                                                                                                                                                                                                                                                                                                                                                                                            |
| 1x 300 m <sup>3</sup> /hr, 10 bar                                                                                                                                                                                                                                                                                                                   |                                                                                                                                                                                                                                                                                                                                                                                                                                                                                                                                                                                                                                                                                                            |
| Fuel oil                                                                                                                                                                                                                                                                                                                                            | 34.9 m <sup>3</sup>                                                                                                                                                                                                                                                                                                                                                                                                                                                                                                                                                                                                                                                                                        |
| Fresh water                                                                                                                                                                                                                                                                                                                                         | 9.2 m <sup>3</sup>                                                                                                                                                                                                                                                                                                                                                                                                                                                                                                                                                                                                                                                                                         |
| Ballast                                                                                                                                                                                                                                                                                                                                             | 3.8 m <sup>3</sup>                                                                                                                                                                                                                                                                                                                                                                                                                                                                                                                                                                                                                                                                                         |
| Sewage                                                                                                                                                                                                                                                                                                                                              | 1.2 m <sup>3</sup>                                                                                                                                                                                                                                                                                                                                                                                                                                                                                                                                                                                                                                                                                         |
|                                                                                                                                                                                                                                                                                                                                                     | 2.5 m <sup>3</sup>                                                                                                                                                                                                                                                                                                                                                                                                                                                                                                                                                                                                                                                                                         |
|                                                                                                                                                                                                                                                                                                                                                     | 1.5 m <sup>3</sup>                                                                                                                                                                                                                                                                                                                                                                                                                                                                                                                                                                                                                                                                                         |
| officer's cabins, one crew of store and sanitary facilities                                                                                                                                                                                                                                                                                         | cabin for 4 persons, galley/mess-room,<br>s.                                                                                                                                                                                                                                                                                                                                                                                                                                                                                                                                                                                                                                                               |
| Radar, GPS, echo sounde<br>Lloyds Register of Shippin                                                                                                                                                                                                                                                                                               | r, 2x VHF, SSB<br>g                                                                                                                                                                                                                                                                                                                                                                                                                                                                                                                                                                                                                                                                                        |
|                                                                                                                                                                                                                                                                                                                                                     | 8-2000<br>22.50 x 7.25 x 3.75 m<br>3.30 m aft<br>Twin screw in nozzles<br>2x Caterpillar, type 3512B<br>3000 bhp (zie bp cert)<br>2x Reintjes, type WAF 663<br>± 12 knots<br>± 34 mtonnes<br>GRT 122 / NRT 43<br>Anchor winch 10 m/min.<br>Capstan 3 tonnnes, 10 m/m<br>Towing hook SWL 450 kN<br>Towing winch 20 tonnes, 10<br>Stern roller SWL 30 tonnes<br>2x Caterpillar, type 3304 N<br>81 kVA each, 60 Hz, 220V<br>Caterpillar, type 3304 T<br>1x Sihi Nowa 12540<br>1x 300 m <sup>3</sup> /hr, 10 bar<br>Fuel oil<br>Fresh water<br>Ballast<br>Sewage<br>Foam<br>Lub oil<br>Living spaces for 7 person<br>officer's cabins, one crew of<br>store and sanitary facilities<br>Radar, GPS, echo sounde |