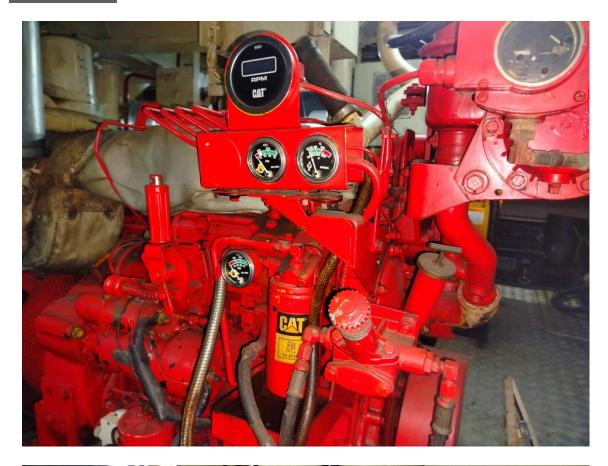

#### **DAMEN STAN TUG 2207**

This Damen tugboat is suitable for towing, mooring, anchor handling and firefighting operations.

| DAMEN Stan Tug 2207<br>8-2000<br>22.50 x 7.25 x 3.75 m<br>3.30 m aft<br>Twin screw in nozzles<br>2x Caterpillar, type 3512B<br>3000 bhp (zie bp cert)<br>2x Reintjes, type WAF 663<br>± 12 knots<br>± 34 mtonnes<br>GRT 122 / NRT 43<br>Anchor winch 10 m/min.<br>Capstan 3 tonnnes, 10 m/m<br>Towing hook SWL 450 kN<br>Towing winch 20 tonnes, 10 | 8/5.57:1<br>min.<br>/ 45.9 tonf<br>I0 m/min.                                                                                                                                                                                                                                                                                                                                                                                                                                                                                                                                                                                                                                                               |
|-----------------------------------------------------------------------------------------------------------------------------------------------------------------------------------------------------------------------------------------------------------------------------------------------------------------------------------------------------|------------------------------------------------------------------------------------------------------------------------------------------------------------------------------------------------------------------------------------------------------------------------------------------------------------------------------------------------------------------------------------------------------------------------------------------------------------------------------------------------------------------------------------------------------------------------------------------------------------------------------------------------------------------------------------------------------------|
| 2x Caterpillar, type 3304 N                                                                                                                                                                                                                                                                                                                         | IA/SR 4                                                                                                                                                                                                                                                                                                                                                                                                                                                                                                                                                                                                                                                                                                    |
|                                                                                                                                                                                                                                                                                                                                                     |                                                                                                                                                                                                                                                                                                                                                                                                                                                                                                                                                                                                                                                                                                            |
| 1x Sihi Nowa 12540                                                                                                                                                                                                                                                                                                                                  |                                                                                                                                                                                                                                                                                                                                                                                                                                                                                                                                                                                                                                                                                                            |
| 1x 300 m <sup>3</sup> /hr, 10 bar                                                                                                                                                                                                                                                                                                                   |                                                                                                                                                                                                                                                                                                                                                                                                                                                                                                                                                                                                                                                                                                            |
| Fuel oil                                                                                                                                                                                                                                                                                                                                            | 34.9 m <sup>3</sup>                                                                                                                                                                                                                                                                                                                                                                                                                                                                                                                                                                                                                                                                                        |
| Fresh water                                                                                                                                                                                                                                                                                                                                         | 9.2 m <sup>3</sup>                                                                                                                                                                                                                                                                                                                                                                                                                                                                                                                                                                                                                                                                                         |
| Ballast                                                                                                                                                                                                                                                                                                                                             | 3.8 m <sup>3</sup>                                                                                                                                                                                                                                                                                                                                                                                                                                                                                                                                                                                                                                                                                         |
| Sewage                                                                                                                                                                                                                                                                                                                                              | 1.2 m <sup>3</sup>                                                                                                                                                                                                                                                                                                                                                                                                                                                                                                                                                                                                                                                                                         |
|                                                                                                                                                                                                                                                                                                                                                     | 2.5 m <sup>3</sup>                                                                                                                                                                                                                                                                                                                                                                                                                                                                                                                                                                                                                                                                                         |
|                                                                                                                                                                                                                                                                                                                                                     | 1.5 m <sup>3</sup>                                                                                                                                                                                                                                                                                                                                                                                                                                                                                                                                                                                                                                                                                         |
| officer's cabins, one crew of store and sanitary facilities                                                                                                                                                                                                                                                                                         | cabin for 4 persons, galley/mess-room,<br>s.                                                                                                                                                                                                                                                                                                                                                                                                                                                                                                                                                                                                                                                               |
| Radar, GPS, echo sounde<br>Lloyds Register of Shippin                                                                                                                                                                                                                                                                                               | r, 2x VHF, SSB<br>g                                                                                                                                                                                                                                                                                                                                                                                                                                                                                                                                                                                                                                                                                        |
|                                                                                                                                                                                                                                                                                                                                                     | 8-2000<br>22.50 x 7.25 x 3.75 m<br>3.30 m aft<br>Twin screw in nozzles<br>2x Caterpillar, type 3512B<br>3000 bhp (zie bp cert)<br>2x Reintjes, type WAF 663<br>± 12 knots<br>± 34 mtonnes<br>GRT 122 / NRT 43<br>Anchor winch 10 m/min.<br>Capstan 3 tonnnes, 10 m/m<br>Towing hook SWL 450 kN<br>Towing winch 20 tonnes, 10<br>Stern roller SWL 30 tonnes<br>2x Caterpillar, type 3304 N<br>81 kVA each, 60 Hz, 220V<br>Caterpillar, type 3304 T<br>1x Sihi Nowa 12540<br>1x 300 m <sup>3</sup> /hr, 10 bar<br>Fuel oil<br>Fresh water<br>Ballast<br>Sewage<br>Foam<br>Lub oil<br>Living spaces for 7 person<br>officer's cabins, one crew of<br>store and sanitary facilities<br>Radar, GPS, echo sounde |