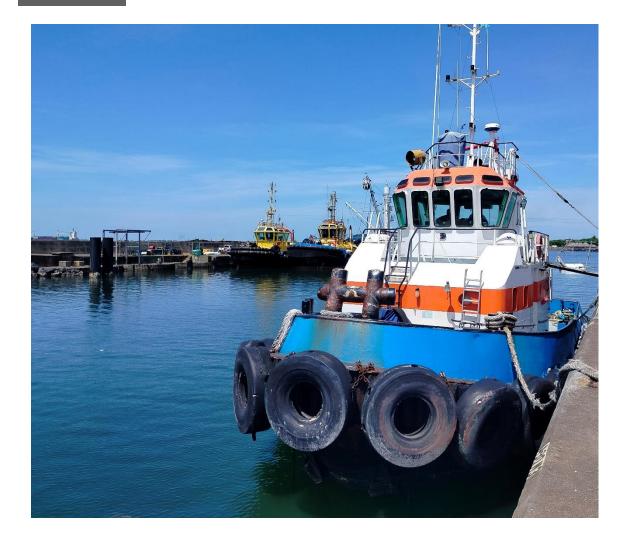

#### **DAMEN STAN TUG 2207**

This Damen tugboat is suitable for towing, mooring, anchor handling and firefighting operations.

| DAMEN Stan Tug 2207<br>8-2000<br>22.50 x 7.25 x 3.75 m<br>3.30 m aft<br>Twin screw in nozzles<br>2x Caterpillar, type 3512B<br>3000 bhp (zie bp cert)<br>2x Reintjes, type WAF 663<br>± 12 knots<br>± 34 mtonnes<br>GRT 122 / NRT 43<br>Anchor winch 10 m/min.<br>Capstan 3 tonnnes, 10 m/m<br>Towing hook SWL 450 kN<br>Towing winch 20 tonnes, 10 | 8/5.57:1<br>min.<br>/ 45.9 tonf<br>I0 m/min.                                                                                                                                                                                                                                                                                                                                                                                                                                                                                                                                                                                                                                                               |
|-----------------------------------------------------------------------------------------------------------------------------------------------------------------------------------------------------------------------------------------------------------------------------------------------------------------------------------------------------|------------------------------------------------------------------------------------------------------------------------------------------------------------------------------------------------------------------------------------------------------------------------------------------------------------------------------------------------------------------------------------------------------------------------------------------------------------------------------------------------------------------------------------------------------------------------------------------------------------------------------------------------------------------------------------------------------------|
| 2x Caterpillar, type 3304 N                                                                                                                                                                                                                                                                                                                         | IA/SR 4                                                                                                                                                                                                                                                                                                                                                                                                                                                                                                                                                                                                                                                                                                    |
|                                                                                                                                                                                                                                                                                                                                                     |                                                                                                                                                                                                                                                                                                                                                                                                                                                                                                                                                                                                                                                                                                            |
| 1x Sihi Nowa 12540                                                                                                                                                                                                                                                                                                                                  |                                                                                                                                                                                                                                                                                                                                                                                                                                                                                                                                                                                                                                                                                                            |
| 1x 300 m <sup>3</sup> /hr, 10 bar                                                                                                                                                                                                                                                                                                                   |                                                                                                                                                                                                                                                                                                                                                                                                                                                                                                                                                                                                                                                                                                            |
| Fuel oil                                                                                                                                                                                                                                                                                                                                            | 34.9 m <sup>3</sup>                                                                                                                                                                                                                                                                                                                                                                                                                                                                                                                                                                                                                                                                                        |
| Fresh water                                                                                                                                                                                                                                                                                                                                         | 9.2 m <sup>3</sup>                                                                                                                                                                                                                                                                                                                                                                                                                                                                                                                                                                                                                                                                                         |
| Ballast                                                                                                                                                                                                                                                                                                                                             | 3.8 m <sup>3</sup>                                                                                                                                                                                                                                                                                                                                                                                                                                                                                                                                                                                                                                                                                         |
| Sewage                                                                                                                                                                                                                                                                                                                                              | 1.2 m <sup>3</sup>                                                                                                                                                                                                                                                                                                                                                                                                                                                                                                                                                                                                                                                                                         |
|                                                                                                                                                                                                                                                                                                                                                     | 2.5 m <sup>3</sup>                                                                                                                                                                                                                                                                                                                                                                                                                                                                                                                                                                                                                                                                                         |
|                                                                                                                                                                                                                                                                                                                                                     | 1.5 m <sup>3</sup>                                                                                                                                                                                                                                                                                                                                                                                                                                                                                                                                                                                                                                                                                         |
| officer's cabins, one crew of store and sanitary facilities                                                                                                                                                                                                                                                                                         | cabin for 4 persons, galley/mess-room,<br>s.                                                                                                                                                                                                                                                                                                                                                                                                                                                                                                                                                                                                                                                               |
| Radar, GPS, echo sounde<br>Lloyds Register of Shippin                                                                                                                                                                                                                                                                                               | r, 2x VHF, SSB<br>g                                                                                                                                                                                                                                                                                                                                                                                                                                                                                                                                                                                                                                                                                        |
|                                                                                                                                                                                                                                                                                                                                                     | 8-2000<br>22.50 x 7.25 x 3.75 m<br>3.30 m aft<br>Twin screw in nozzles<br>2x Caterpillar, type 3512B<br>3000 bhp (zie bp cert)<br>2x Reintjes, type WAF 663<br>± 12 knots<br>± 34 mtonnes<br>GRT 122 / NRT 43<br>Anchor winch 10 m/min.<br>Capstan 3 tonnnes, 10 m/m<br>Towing hook SWL 450 kN<br>Towing winch 20 tonnes, 10<br>Stern roller SWL 30 tonnes<br>2x Caterpillar, type 3304 N<br>81 kVA each, 60 Hz, 220V<br>Caterpillar, type 3304 T<br>1x Sihi Nowa 12540<br>1x 300 m <sup>3</sup> /hr, 10 bar<br>Fuel oil<br>Fresh water<br>Ballast<br>Sewage<br>Foam<br>Lub oil<br>Living spaces for 7 person<br>officer's cabins, one crew of<br>store and sanitary facilities<br>Radar, GPS, echo sounde |