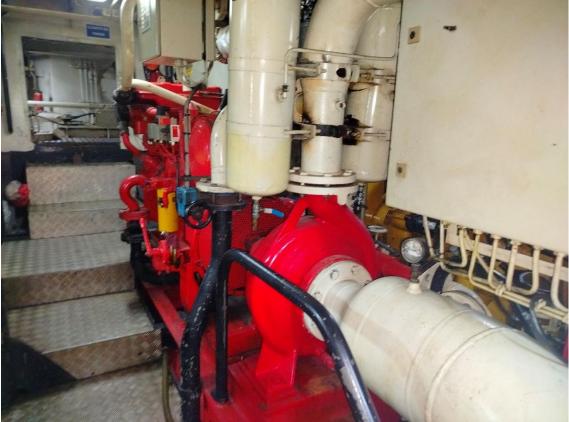

#### **DAMEN STAN TUG 2207**

This Damen tugboat is suitable for towing, mooring, anchor handling and firefighting operations.

| DAMEN Stan Tug 2207<br>8-2000<br>22.50 x 7.25 x 3.75 m<br>3.30 m aft<br>Twin screw in nozzles<br>2x Caterpillar, type 3512B<br>3000 bhp (zie bp cert)<br>2x Reintjes, type WAF 663<br>± 12 knots<br>± 34 mtonnes<br>GRT 122 / NRT 43<br>Anchor winch 10 m/min.<br>Capstan 3 tonnnes, 10 m/m<br>Towing hook SWL 450 kN<br>Towing winch 20 tonnes, 10 | 8/5.57:1<br>min.<br>/ 45.9 tonf<br>I0 m/min.                                                                                                                                                                                                                                                                                                                                                                                                                                                                                                                                                                                                                                                               |
|-----------------------------------------------------------------------------------------------------------------------------------------------------------------------------------------------------------------------------------------------------------------------------------------------------------------------------------------------------|------------------------------------------------------------------------------------------------------------------------------------------------------------------------------------------------------------------------------------------------------------------------------------------------------------------------------------------------------------------------------------------------------------------------------------------------------------------------------------------------------------------------------------------------------------------------------------------------------------------------------------------------------------------------------------------------------------|
| 2x Caterpillar, type 3304 N                                                                                                                                                                                                                                                                                                                         | IA/SR 4                                                                                                                                                                                                                                                                                                                                                                                                                                                                                                                                                                                                                                                                                                    |
|                                                                                                                                                                                                                                                                                                                                                     |                                                                                                                                                                                                                                                                                                                                                                                                                                                                                                                                                                                                                                                                                                            |
| 1x Sihi Nowa 12540                                                                                                                                                                                                                                                                                                                                  |                                                                                                                                                                                                                                                                                                                                                                                                                                                                                                                                                                                                                                                                                                            |
| 1x 300 m <sup>3</sup> /hr, 10 bar                                                                                                                                                                                                                                                                                                                   |                                                                                                                                                                                                                                                                                                                                                                                                                                                                                                                                                                                                                                                                                                            |
| Fuel oil                                                                                                                                                                                                                                                                                                                                            | 34.9 m <sup>3</sup>                                                                                                                                                                                                                                                                                                                                                                                                                                                                                                                                                                                                                                                                                        |
| Fresh water                                                                                                                                                                                                                                                                                                                                         | 9.2 m <sup>3</sup>                                                                                                                                                                                                                                                                                                                                                                                                                                                                                                                                                                                                                                                                                         |
| Ballast                                                                                                                                                                                                                                                                                                                                             | 3.8 m <sup>3</sup>                                                                                                                                                                                                                                                                                                                                                                                                                                                                                                                                                                                                                                                                                         |
| Sewage                                                                                                                                                                                                                                                                                                                                              | 1.2 m <sup>3</sup>                                                                                                                                                                                                                                                                                                                                                                                                                                                                                                                                                                                                                                                                                         |
|                                                                                                                                                                                                                                                                                                                                                     | 2.5 m <sup>3</sup>                                                                                                                                                                                                                                                                                                                                                                                                                                                                                                                                                                                                                                                                                         |
|                                                                                                                                                                                                                                                                                                                                                     | 1.5 m <sup>3</sup>                                                                                                                                                                                                                                                                                                                                                                                                                                                                                                                                                                                                                                                                                         |
| officer's cabins, one crew of store and sanitary facilities                                                                                                                                                                                                                                                                                         | cabin for 4 persons, galley/mess-room,<br>s.                                                                                                                                                                                                                                                                                                                                                                                                                                                                                                                                                                                                                                                               |
| Radar, GPS, echo sounde<br>Lloyds Register of Shippin                                                                                                                                                                                                                                                                                               | r, 2x VHF, SSB<br>g                                                                                                                                                                                                                                                                                                                                                                                                                                                                                                                                                                                                                                                                                        |
|                                                                                                                                                                                                                                                                                                                                                     | 8-2000<br>22.50 x 7.25 x 3.75 m<br>3.30 m aft<br>Twin screw in nozzles<br>2x Caterpillar, type 3512B<br>3000 bhp (zie bp cert)<br>2x Reintjes, type WAF 663<br>± 12 knots<br>± 34 mtonnes<br>GRT 122 / NRT 43<br>Anchor winch 10 m/min.<br>Capstan 3 tonnnes, 10 m/m<br>Towing hook SWL 450 kN<br>Towing winch 20 tonnes, 10<br>Stern roller SWL 30 tonnes<br>2x Caterpillar, type 3304 N<br>81 kVA each, 60 Hz, 220V<br>Caterpillar, type 3304 T<br>1x Sihi Nowa 12540<br>1x 300 m <sup>3</sup> /hr, 10 bar<br>Fuel oil<br>Fresh water<br>Ballast<br>Sewage<br>Foam<br>Lub oil<br>Living spaces for 7 person<br>officer's cabins, one crew of<br>store and sanitary facilities<br>Radar, GPS, echo sounde |