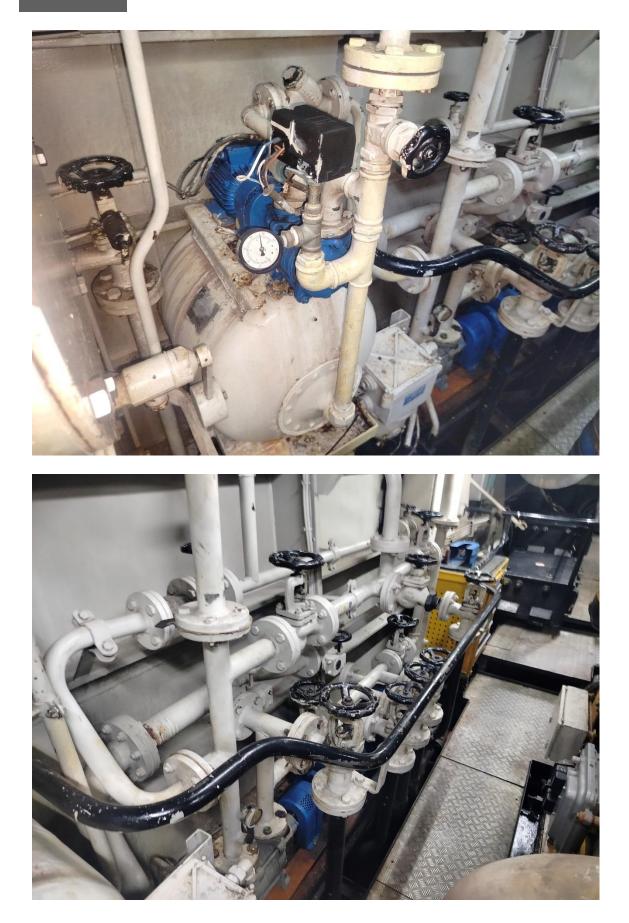

#### **DAMEN STAN TUG 2207**

This Damen tugboat is suitable for towing, mooring, anchor handling and firefighting operations.

| DAMEN Stan Tug 2207<br>8-2000<br>22.50 x 7.25 x 3.75 m<br>3.30 m aft<br>Twin screw in nozzles<br>2x Caterpillar, type 3512B<br>3000 bhp (zie bp cert)<br>2x Reintjes, type WAF 663<br>± 12 knots<br>± 34 mtonnes<br>GRT 122 / NRT 43<br>Anchor winch 10 m/min.<br>Capstan 3 tonnnes, 10 m/m<br>Towing hook SWL 450 kN<br>Towing winch 20 tonnes, 10 | 8/5.57:1<br>min.<br>/ 45.9 tonf<br>I0 m/min.                                                                                                                                                                                                                                                                                                                                                                                                                                                                                                                                                                                                                                                               |
|-----------------------------------------------------------------------------------------------------------------------------------------------------------------------------------------------------------------------------------------------------------------------------------------------------------------------------------------------------|------------------------------------------------------------------------------------------------------------------------------------------------------------------------------------------------------------------------------------------------------------------------------------------------------------------------------------------------------------------------------------------------------------------------------------------------------------------------------------------------------------------------------------------------------------------------------------------------------------------------------------------------------------------------------------------------------------|
| 2x Caterpillar, type 3304 N                                                                                                                                                                                                                                                                                                                         | IA/SR 4                                                                                                                                                                                                                                                                                                                                                                                                                                                                                                                                                                                                                                                                                                    |
|                                                                                                                                                                                                                                                                                                                                                     |                                                                                                                                                                                                                                                                                                                                                                                                                                                                                                                                                                                                                                                                                                            |
| 1x Sihi Nowa 12540                                                                                                                                                                                                                                                                                                                                  |                                                                                                                                                                                                                                                                                                                                                                                                                                                                                                                                                                                                                                                                                                            |
| 1x 300 m <sup>3</sup> /hr, 10 bar                                                                                                                                                                                                                                                                                                                   |                                                                                                                                                                                                                                                                                                                                                                                                                                                                                                                                                                                                                                                                                                            |
| Fuel oil                                                                                                                                                                                                                                                                                                                                            | 34.9 m <sup>3</sup>                                                                                                                                                                                                                                                                                                                                                                                                                                                                                                                                                                                                                                                                                        |
| Fresh water                                                                                                                                                                                                                                                                                                                                         | 9.2 m <sup>3</sup>                                                                                                                                                                                                                                                                                                                                                                                                                                                                                                                                                                                                                                                                                         |
| Ballast                                                                                                                                                                                                                                                                                                                                             | 3.8 m <sup>3</sup>                                                                                                                                                                                                                                                                                                                                                                                                                                                                                                                                                                                                                                                                                         |
| Sewage                                                                                                                                                                                                                                                                                                                                              | 1.2 m <sup>3</sup>                                                                                                                                                                                                                                                                                                                                                                                                                                                                                                                                                                                                                                                                                         |
|                                                                                                                                                                                                                                                                                                                                                     | 2.5 m <sup>3</sup>                                                                                                                                                                                                                                                                                                                                                                                                                                                                                                                                                                                                                                                                                         |
|                                                                                                                                                                                                                                                                                                                                                     | 1.5 m <sup>3</sup>                                                                                                                                                                                                                                                                                                                                                                                                                                                                                                                                                                                                                                                                                         |
| officer's cabins, one crew of store and sanitary facilities                                                                                                                                                                                                                                                                                         | cabin for 4 persons, galley/mess-room,<br>s.                                                                                                                                                                                                                                                                                                                                                                                                                                                                                                                                                                                                                                                               |
| Radar, GPS, echo sounde<br>Lloyds Register of Shippin                                                                                                                                                                                                                                                                                               | r, 2x VHF, SSB<br>g                                                                                                                                                                                                                                                                                                                                                                                                                                                                                                                                                                                                                                                                                        |
|                                                                                                                                                                                                                                                                                                                                                     | 8-2000<br>22.50 x 7.25 x 3.75 m<br>3.30 m aft<br>Twin screw in nozzles<br>2x Caterpillar, type 3512B<br>3000 bhp (zie bp cert)<br>2x Reintjes, type WAF 663<br>± 12 knots<br>± 34 mtonnes<br>GRT 122 / NRT 43<br>Anchor winch 10 m/min.<br>Capstan 3 tonnnes, 10 m/m<br>Towing hook SWL 450 kN<br>Towing winch 20 tonnes, 10<br>Stern roller SWL 30 tonnes<br>2x Caterpillar, type 3304 N<br>81 kVA each, 60 Hz, 220V<br>Caterpillar, type 3304 T<br>1x Sihi Nowa 12540<br>1x 300 m <sup>3</sup> /hr, 10 bar<br>Fuel oil<br>Fresh water<br>Ballast<br>Sewage<br>Foam<br>Lub oil<br>Living spaces for 7 person<br>officer's cabins, one crew of<br>store and sanitary facilities<br>Radar, GPS, echo sounde |