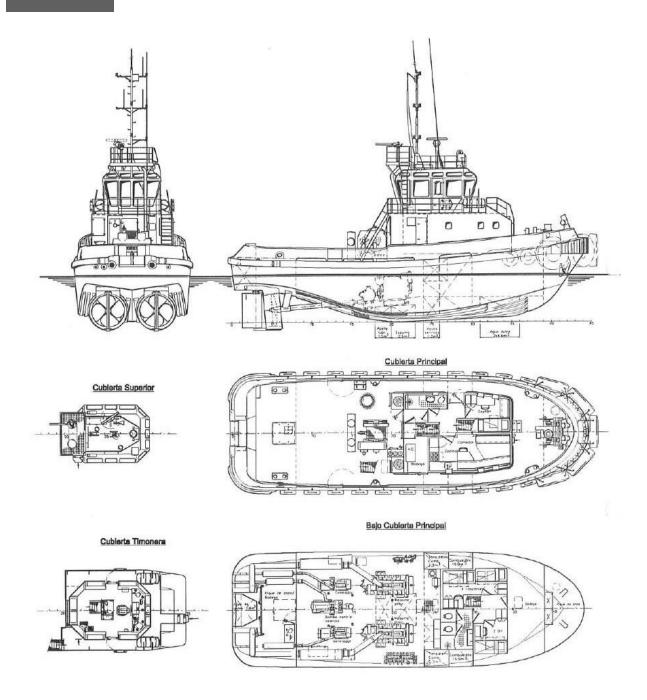

#### **DAMEN STAN TUG 2207**

This Damen tugboat is suitable for towing, mooring, anchor handling and firefighting operations.

| DAMEN Stan Tug 2207<br>8-2000<br>22.50 x 7.25 x 3.75 m<br>3.30 m aft<br>Twin screw in nozzles<br>2x Caterpillar, type 3512B<br>3000 bhp (zie bp cert)<br>2x Reintjes, type WAF 663<br>± 12 knots<br>± 34 mtonnes<br>GRT 122 / NRT 43<br>Anchor winch 10 m/min.<br>Capstan 3 tonnnes, 10 m/m<br>Towing hook SWL 450 kN<br>Towing winch 20 tonnes, 10 | 8/5.57:1<br>min.<br>/ 45.9 tonf<br>I0 m/min.                                                                                                                                                                                                                                                                                                                                                                                                                                                                                                                                                                                                                                                               |
|-----------------------------------------------------------------------------------------------------------------------------------------------------------------------------------------------------------------------------------------------------------------------------------------------------------------------------------------------------|------------------------------------------------------------------------------------------------------------------------------------------------------------------------------------------------------------------------------------------------------------------------------------------------------------------------------------------------------------------------------------------------------------------------------------------------------------------------------------------------------------------------------------------------------------------------------------------------------------------------------------------------------------------------------------------------------------|
| 2x Caterpillar, type 3304 N                                                                                                                                                                                                                                                                                                                         | IA/SR 4                                                                                                                                                                                                                                                                                                                                                                                                                                                                                                                                                                                                                                                                                                    |
|                                                                                                                                                                                                                                                                                                                                                     |                                                                                                                                                                                                                                                                                                                                                                                                                                                                                                                                                                                                                                                                                                            |
| 1x Sihi Nowa 12540                                                                                                                                                                                                                                                                                                                                  |                                                                                                                                                                                                                                                                                                                                                                                                                                                                                                                                                                                                                                                                                                            |
| 1x 300 m <sup>3</sup> /hr, 10 bar                                                                                                                                                                                                                                                                                                                   |                                                                                                                                                                                                                                                                                                                                                                                                                                                                                                                                                                                                                                                                                                            |
| Fuel oil                                                                                                                                                                                                                                                                                                                                            | 34.9 m <sup>3</sup>                                                                                                                                                                                                                                                                                                                                                                                                                                                                                                                                                                                                                                                                                        |
| Fresh water                                                                                                                                                                                                                                                                                                                                         | 9.2 m <sup>3</sup>                                                                                                                                                                                                                                                                                                                                                                                                                                                                                                                                                                                                                                                                                         |
| Ballast                                                                                                                                                                                                                                                                                                                                             | 3.8 m <sup>3</sup>                                                                                                                                                                                                                                                                                                                                                                                                                                                                                                                                                                                                                                                                                         |
| Sewage                                                                                                                                                                                                                                                                                                                                              | 1.2 m <sup>3</sup>                                                                                                                                                                                                                                                                                                                                                                                                                                                                                                                                                                                                                                                                                         |
|                                                                                                                                                                                                                                                                                                                                                     | 2.5 m <sup>3</sup>                                                                                                                                                                                                                                                                                                                                                                                                                                                                                                                                                                                                                                                                                         |
|                                                                                                                                                                                                                                                                                                                                                     | 1.5 m <sup>3</sup>                                                                                                                                                                                                                                                                                                                                                                                                                                                                                                                                                                                                                                                                                         |
| officer's cabins, one crew of store and sanitary facilities                                                                                                                                                                                                                                                                                         | cabin for 4 persons, galley/mess-room,<br>s.                                                                                                                                                                                                                                                                                                                                                                                                                                                                                                                                                                                                                                                               |
| Radar, GPS, echo sounde<br>Lloyds Register of Shippin                                                                                                                                                                                                                                                                                               | r, 2x VHF, SSB<br>g                                                                                                                                                                                                                                                                                                                                                                                                                                                                                                                                                                                                                                                                                        |
|                                                                                                                                                                                                                                                                                                                                                     | 8-2000<br>22.50 x 7.25 x 3.75 m<br>3.30 m aft<br>Twin screw in nozzles<br>2x Caterpillar, type 3512B<br>3000 bhp (zie bp cert)<br>2x Reintjes, type WAF 663<br>± 12 knots<br>± 34 mtonnes<br>GRT 122 / NRT 43<br>Anchor winch 10 m/min.<br>Capstan 3 tonnnes, 10 m/m<br>Towing hook SWL 450 kN<br>Towing winch 20 tonnes, 10<br>Stern roller SWL 30 tonnes<br>2x Caterpillar, type 3304 N<br>81 kVA each, 60 Hz, 220V<br>Caterpillar, type 3304 T<br>1x Sihi Nowa 12540<br>1x 300 m <sup>3</sup> /hr, 10 bar<br>Fuel oil<br>Fresh water<br>Ballast<br>Sewage<br>Foam<br>Lub oil<br>Living spaces for 7 person<br>officer's cabins, one crew of<br>store and sanitary facilities<br>Radar, GPS, echo sounde |