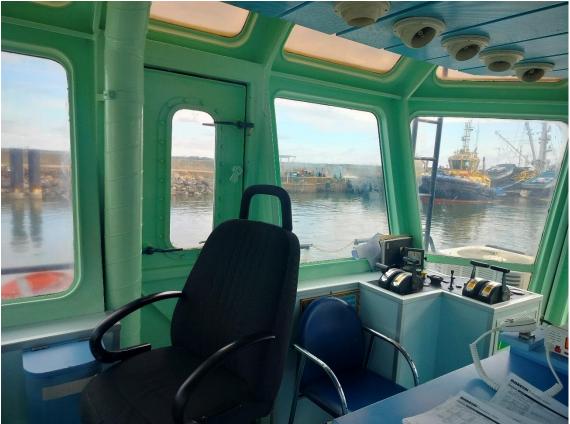

#### **DAMEN STAN TUG 2207**

This Damen tugboat is suitable for towing, mooring, anchor handling and firefighting operations.

| DAMEN Stan Tug 2207<br>8-2000<br>22.50 x 7.25 x 3.75 m<br>3.30 m aft<br>Twin screw in nozzles<br>2x Caterpillar, type 3512B<br>3000 bhp (zie bp cert)<br>2x Reintjes, type WAF 663<br>± 12 knots<br>± 34 mtonnes<br>GRT 122 / NRT 43<br>Anchor winch 10 m/min.<br>Capstan 3 tonnnes, 10 m/m<br>Towing hook SWL 450 kN<br>Towing winch 20 tonnes, 10 | 8/5.57:1<br>min.<br>/ 45.9 tonf<br>I0 m/min.                                                                                                                                                                                                                                                                                                                                                                                                                                                                                                                                                                                                                                                               |
|-----------------------------------------------------------------------------------------------------------------------------------------------------------------------------------------------------------------------------------------------------------------------------------------------------------------------------------------------------|------------------------------------------------------------------------------------------------------------------------------------------------------------------------------------------------------------------------------------------------------------------------------------------------------------------------------------------------------------------------------------------------------------------------------------------------------------------------------------------------------------------------------------------------------------------------------------------------------------------------------------------------------------------------------------------------------------|
| 2x Caterpillar, type 3304 N                                                                                                                                                                                                                                                                                                                         | IA/SR 4                                                                                                                                                                                                                                                                                                                                                                                                                                                                                                                                                                                                                                                                                                    |
|                                                                                                                                                                                                                                                                                                                                                     |                                                                                                                                                                                                                                                                                                                                                                                                                                                                                                                                                                                                                                                                                                            |
| 1x Sihi Nowa 12540                                                                                                                                                                                                                                                                                                                                  |                                                                                                                                                                                                                                                                                                                                                                                                                                                                                                                                                                                                                                                                                                            |
| 1x 300 m <sup>3</sup> /hr, 10 bar                                                                                                                                                                                                                                                                                                                   |                                                                                                                                                                                                                                                                                                                                                                                                                                                                                                                                                                                                                                                                                                            |
| Fuel oil                                                                                                                                                                                                                                                                                                                                            | 34.9 m <sup>3</sup>                                                                                                                                                                                                                                                                                                                                                                                                                                                                                                                                                                                                                                                                                        |
| Fresh water                                                                                                                                                                                                                                                                                                                                         | 9.2 m <sup>3</sup>                                                                                                                                                                                                                                                                                                                                                                                                                                                                                                                                                                                                                                                                                         |
| Ballast                                                                                                                                                                                                                                                                                                                                             | 3.8 m <sup>3</sup>                                                                                                                                                                                                                                                                                                                                                                                                                                                                                                                                                                                                                                                                                         |
| Sewage                                                                                                                                                                                                                                                                                                                                              | 1.2 m <sup>3</sup>                                                                                                                                                                                                                                                                                                                                                                                                                                                                                                                                                                                                                                                                                         |
|                                                                                                                                                                                                                                                                                                                                                     | 2.5 m <sup>3</sup>                                                                                                                                                                                                                                                                                                                                                                                                                                                                                                                                                                                                                                                                                         |
|                                                                                                                                                                                                                                                                                                                                                     | 1.5 m <sup>3</sup>                                                                                                                                                                                                                                                                                                                                                                                                                                                                                                                                                                                                                                                                                         |
| officer's cabins, one crew of store and sanitary facilities                                                                                                                                                                                                                                                                                         | cabin for 4 persons, galley/mess-room,<br>s.                                                                                                                                                                                                                                                                                                                                                                                                                                                                                                                                                                                                                                                               |
| Radar, GPS, echo sounde<br>Lloyds Register of Shippin                                                                                                                                                                                                                                                                                               | r, 2x VHF, SSB<br>g                                                                                                                                                                                                                                                                                                                                                                                                                                                                                                                                                                                                                                                                                        |
|                                                                                                                                                                                                                                                                                                                                                     | 8-2000<br>22.50 x 7.25 x 3.75 m<br>3.30 m aft<br>Twin screw in nozzles<br>2x Caterpillar, type 3512B<br>3000 bhp (zie bp cert)<br>2x Reintjes, type WAF 663<br>± 12 knots<br>± 34 mtonnes<br>GRT 122 / NRT 43<br>Anchor winch 10 m/min.<br>Capstan 3 tonnnes, 10 m/m<br>Towing hook SWL 450 kN<br>Towing winch 20 tonnes, 10<br>Stern roller SWL 30 tonnes<br>2x Caterpillar, type 3304 N<br>81 kVA each, 60 Hz, 220V<br>Caterpillar, type 3304 T<br>1x Sihi Nowa 12540<br>1x 300 m <sup>3</sup> /hr, 10 bar<br>Fuel oil<br>Fresh water<br>Ballast<br>Sewage<br>Foam<br>Lub oil<br>Living spaces for 7 person<br>officer's cabins, one crew of<br>store and sanitary facilities<br>Radar, GPS, echo sounde |