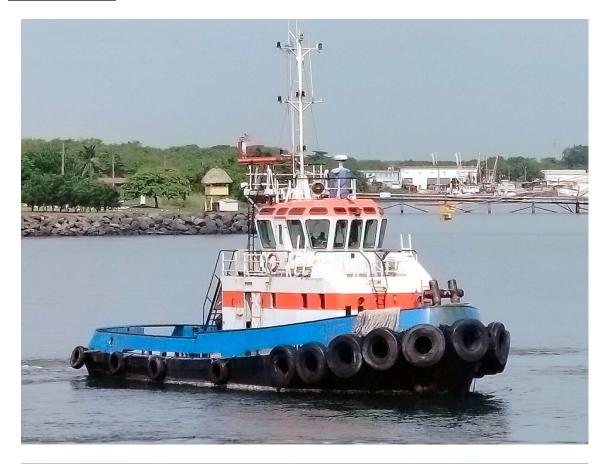

#### **DAMEN STAN TUG 2207**

This Damen tugboat is suitable for towing, mooring, anchor handling and firefighting operations.

| DAMEN Stan Tug 2207<br>8-2000<br>22.50 x 7.25 x 3.75 m<br>3.30 m aft<br>Twin screw in nozzles<br>2x Caterpillar, type 3512B<br>3000 bhp (zie bp cert)<br>2x Reintjes, type WAF 663<br>± 12 knots<br>± 34 mtonnes<br>GRT 122 / NRT 43<br>Anchor winch 10 m/min.<br>Capstan 3 tonnnes, 10 m/m<br>Towing hook SWL 450 kN<br>Towing winch 20 tonnes, 10 | 8/5.57:1<br>min.<br>/ 45.9 tonf<br>I0 m/min.                                                                                                                                                                                                                                                                                                                                                                                                                                                                                                                                                                                                                                                               |
|-----------------------------------------------------------------------------------------------------------------------------------------------------------------------------------------------------------------------------------------------------------------------------------------------------------------------------------------------------|------------------------------------------------------------------------------------------------------------------------------------------------------------------------------------------------------------------------------------------------------------------------------------------------------------------------------------------------------------------------------------------------------------------------------------------------------------------------------------------------------------------------------------------------------------------------------------------------------------------------------------------------------------------------------------------------------------|
| 2x Caterpillar, type 3304 N                                                                                                                                                                                                                                                                                                                         | IA/SR 4                                                                                                                                                                                                                                                                                                                                                                                                                                                                                                                                                                                                                                                                                                    |
|                                                                                                                                                                                                                                                                                                                                                     |                                                                                                                                                                                                                                                                                                                                                                                                                                                                                                                                                                                                                                                                                                            |
| 1x Sihi Nowa 12540                                                                                                                                                                                                                                                                                                                                  |                                                                                                                                                                                                                                                                                                                                                                                                                                                                                                                                                                                                                                                                                                            |
| 1x 300 m <sup>3</sup> /hr, 10 bar                                                                                                                                                                                                                                                                                                                   |                                                                                                                                                                                                                                                                                                                                                                                                                                                                                                                                                                                                                                                                                                            |
| Fuel oil                                                                                                                                                                                                                                                                                                                                            | 34.9 m <sup>3</sup>                                                                                                                                                                                                                                                                                                                                                                                                                                                                                                                                                                                                                                                                                        |
| Fresh water                                                                                                                                                                                                                                                                                                                                         | 9.2 m <sup>3</sup>                                                                                                                                                                                                                                                                                                                                                                                                                                                                                                                                                                                                                                                                                         |
| Ballast                                                                                                                                                                                                                                                                                                                                             | 3.8 m <sup>3</sup>                                                                                                                                                                                                                                                                                                                                                                                                                                                                                                                                                                                                                                                                                         |
| Sewage                                                                                                                                                                                                                                                                                                                                              | 1.2 m <sup>3</sup>                                                                                                                                                                                                                                                                                                                                                                                                                                                                                                                                                                                                                                                                                         |
|                                                                                                                                                                                                                                                                                                                                                     | 2.5 m <sup>3</sup>                                                                                                                                                                                                                                                                                                                                                                                                                                                                                                                                                                                                                                                                                         |
|                                                                                                                                                                                                                                                                                                                                                     | 1.5 m <sup>3</sup>                                                                                                                                                                                                                                                                                                                                                                                                                                                                                                                                                                                                                                                                                         |
| officer's cabins, one crew of store and sanitary facilities                                                                                                                                                                                                                                                                                         | cabin for 4 persons, galley/mess-room,<br>s.                                                                                                                                                                                                                                                                                                                                                                                                                                                                                                                                                                                                                                                               |
| Radar, GPS, echo sounde<br>Lloyds Register of Shippin                                                                                                                                                                                                                                                                                               | r, 2x VHF, SSB<br>g                                                                                                                                                                                                                                                                                                                                                                                                                                                                                                                                                                                                                                                                                        |
|                                                                                                                                                                                                                                                                                                                                                     | 8-2000<br>22.50 x 7.25 x 3.75 m<br>3.30 m aft<br>Twin screw in nozzles<br>2x Caterpillar, type 3512B<br>3000 bhp (zie bp cert)<br>2x Reintjes, type WAF 663<br>± 12 knots<br>± 34 mtonnes<br>GRT 122 / NRT 43<br>Anchor winch 10 m/min.<br>Capstan 3 tonnnes, 10 m/m<br>Towing hook SWL 450 kN<br>Towing winch 20 tonnes, 10<br>Stern roller SWL 30 tonnes<br>2x Caterpillar, type 3304 N<br>81 kVA each, 60 Hz, 220V<br>Caterpillar, type 3304 T<br>1x Sihi Nowa 12540<br>1x 300 m <sup>3</sup> /hr, 10 bar<br>Fuel oil<br>Fresh water<br>Ballast<br>Sewage<br>Foam<br>Lub oil<br>Living spaces for 7 person<br>officer's cabins, one crew of<br>store and sanitary facilities<br>Radar, GPS, echo sounde |