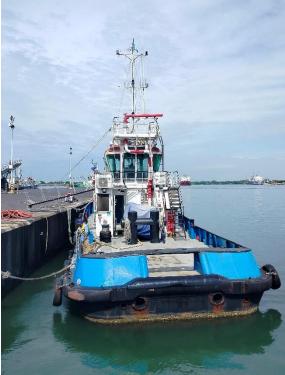

#### **DAMEN STAN TUG 2207**

This Damen tugboat is suitable for towing, mooring, anchor handling and firefighting operations.

| DAMEN Stan Tug 2207<br>8-2000<br>22.50 x 7.25 x 3.75 m<br>3.30 m aft<br>Twin screw in nozzles<br>2x Caterpillar, type 3512B<br>3000 bhp (zie bp cert)<br>2x Reintjes, type WAF 663<br>± 12 knots<br>± 34 mtonnes<br>GRT 122 / NRT 43<br>Anchor winch 10 m/min.<br>Capstan 3 tonnnes, 10 m/m<br>Towing hook SWL 450 kN<br>Towing winch 20 tonnes, 10 | 8/5.57:1<br>min.<br>/ 45.9 tonf<br>I0 m/min.                                                                                                                                                                                                                                                                                                                                                                                                                                                                                                                                                                                                                                                               |
|-----------------------------------------------------------------------------------------------------------------------------------------------------------------------------------------------------------------------------------------------------------------------------------------------------------------------------------------------------|------------------------------------------------------------------------------------------------------------------------------------------------------------------------------------------------------------------------------------------------------------------------------------------------------------------------------------------------------------------------------------------------------------------------------------------------------------------------------------------------------------------------------------------------------------------------------------------------------------------------------------------------------------------------------------------------------------|
| 2x Caterpillar, type 3304 N                                                                                                                                                                                                                                                                                                                         | IA/SR 4                                                                                                                                                                                                                                                                                                                                                                                                                                                                                                                                                                                                                                                                                                    |
|                                                                                                                                                                                                                                                                                                                                                     |                                                                                                                                                                                                                                                                                                                                                                                                                                                                                                                                                                                                                                                                                                            |
| 1x Sihi Nowa 12540                                                                                                                                                                                                                                                                                                                                  |                                                                                                                                                                                                                                                                                                                                                                                                                                                                                                                                                                                                                                                                                                            |
| 1x 300 m <sup>3</sup> /hr, 10 bar                                                                                                                                                                                                                                                                                                                   |                                                                                                                                                                                                                                                                                                                                                                                                                                                                                                                                                                                                                                                                                                            |
| Fuel oil                                                                                                                                                                                                                                                                                                                                            | 34.9 m <sup>3</sup>                                                                                                                                                                                                                                                                                                                                                                                                                                                                                                                                                                                                                                                                                        |
| Fresh water                                                                                                                                                                                                                                                                                                                                         | 9.2 m <sup>3</sup>                                                                                                                                                                                                                                                                                                                                                                                                                                                                                                                                                                                                                                                                                         |
| Ballast                                                                                                                                                                                                                                                                                                                                             | 3.8 m <sup>3</sup>                                                                                                                                                                                                                                                                                                                                                                                                                                                                                                                                                                                                                                                                                         |
| Sewage                                                                                                                                                                                                                                                                                                                                              | 1.2 m <sup>3</sup>                                                                                                                                                                                                                                                                                                                                                                                                                                                                                                                                                                                                                                                                                         |
|                                                                                                                                                                                                                                                                                                                                                     | 2.5 m <sup>3</sup>                                                                                                                                                                                                                                                                                                                                                                                                                                                                                                                                                                                                                                                                                         |
|                                                                                                                                                                                                                                                                                                                                                     | 1.5 m <sup>3</sup>                                                                                                                                                                                                                                                                                                                                                                                                                                                                                                                                                                                                                                                                                         |
| officer's cabins, one crew of store and sanitary facilities                                                                                                                                                                                                                                                                                         | cabin for 4 persons, galley/mess-room,<br>s.                                                                                                                                                                                                                                                                                                                                                                                                                                                                                                                                                                                                                                                               |
| Radar, GPS, echo sounde<br>Lloyds Register of Shippin                                                                                                                                                                                                                                                                                               | r, 2x VHF, SSB<br>g                                                                                                                                                                                                                                                                                                                                                                                                                                                                                                                                                                                                                                                                                        |
|                                                                                                                                                                                                                                                                                                                                                     | 8-2000<br>22.50 x 7.25 x 3.75 m<br>3.30 m aft<br>Twin screw in nozzles<br>2x Caterpillar, type 3512B<br>3000 bhp (zie bp cert)<br>2x Reintjes, type WAF 663<br>± 12 knots<br>± 34 mtonnes<br>GRT 122 / NRT 43<br>Anchor winch 10 m/min.<br>Capstan 3 tonnnes, 10 m/m<br>Towing hook SWL 450 kN<br>Towing winch 20 tonnes, 10<br>Stern roller SWL 30 tonnes<br>2x Caterpillar, type 3304 N<br>81 kVA each, 60 Hz, 220V<br>Caterpillar, type 3304 T<br>1x Sihi Nowa 12540<br>1x 300 m <sup>3</sup> /hr, 10 bar<br>Fuel oil<br>Fresh water<br>Ballast<br>Sewage<br>Foam<br>Lub oil<br>Living spaces for 7 person<br>officer's cabins, one crew of<br>store and sanitary facilities<br>Radar, GPS, echo sounde |