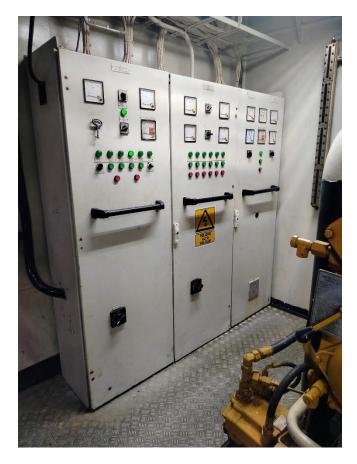

#### **DAMEN STAN TUG 2207**

This Damen tugboat is suitable for towing, mooring, anchor handling and firefighting operations.

| DAMEN Stan Tug 2207<br>8-2000<br>22.50 x 7.25 x 3.75 m<br>3.30 m aft<br>Twin screw in nozzles<br>2x Caterpillar, type 3512B<br>3000 bhp (zie bp cert)<br>2x Reintjes, type WAF 663<br>± 12 knots<br>± 34 mtonnes<br>GRT 122 / NRT 43<br>Anchor winch 10 m/min.<br>Capstan 3 tonnnes, 10 m/m<br>Towing hook SWL 450 kN<br>Towing winch 20 tonnes, 10 | 8/5.57:1<br>min.<br>/ 45.9 tonf<br>I0 m/min.                                                                                                                                                                                                                                                                                                                                                                                                                                                                                                                                                                                                                                                               |
|-----------------------------------------------------------------------------------------------------------------------------------------------------------------------------------------------------------------------------------------------------------------------------------------------------------------------------------------------------|------------------------------------------------------------------------------------------------------------------------------------------------------------------------------------------------------------------------------------------------------------------------------------------------------------------------------------------------------------------------------------------------------------------------------------------------------------------------------------------------------------------------------------------------------------------------------------------------------------------------------------------------------------------------------------------------------------|
| 2x Caterpillar, type 3304 N                                                                                                                                                                                                                                                                                                                         | IA/SR 4                                                                                                                                                                                                                                                                                                                                                                                                                                                                                                                                                                                                                                                                                                    |
|                                                                                                                                                                                                                                                                                                                                                     |                                                                                                                                                                                                                                                                                                                                                                                                                                                                                                                                                                                                                                                                                                            |
| 1x Sihi Nowa 12540                                                                                                                                                                                                                                                                                                                                  |                                                                                                                                                                                                                                                                                                                                                                                                                                                                                                                                                                                                                                                                                                            |
| 1x 300 m <sup>3</sup> /hr, 10 bar                                                                                                                                                                                                                                                                                                                   |                                                                                                                                                                                                                                                                                                                                                                                                                                                                                                                                                                                                                                                                                                            |
| Fuel oil                                                                                                                                                                                                                                                                                                                                            | 34.9 m <sup>3</sup>                                                                                                                                                                                                                                                                                                                                                                                                                                                                                                                                                                                                                                                                                        |
| Fresh water                                                                                                                                                                                                                                                                                                                                         | 9.2 m <sup>3</sup>                                                                                                                                                                                                                                                                                                                                                                                                                                                                                                                                                                                                                                                                                         |
| Ballast                                                                                                                                                                                                                                                                                                                                             | 3.8 m <sup>3</sup>                                                                                                                                                                                                                                                                                                                                                                                                                                                                                                                                                                                                                                                                                         |
| Sewage                                                                                                                                                                                                                                                                                                                                              | 1.2 m <sup>3</sup>                                                                                                                                                                                                                                                                                                                                                                                                                                                                                                                                                                                                                                                                                         |
|                                                                                                                                                                                                                                                                                                                                                     | 2.5 m <sup>3</sup>                                                                                                                                                                                                                                                                                                                                                                                                                                                                                                                                                                                                                                                                                         |
|                                                                                                                                                                                                                                                                                                                                                     | 1.5 m <sup>3</sup>                                                                                                                                                                                                                                                                                                                                                                                                                                                                                                                                                                                                                                                                                         |
| officer's cabins, one crew of store and sanitary facilities                                                                                                                                                                                                                                                                                         | cabin for 4 persons, galley/mess-room,<br>s.                                                                                                                                                                                                                                                                                                                                                                                                                                                                                                                                                                                                                                                               |
| Radar, GPS, echo sounde<br>Lloyds Register of Shippin                                                                                                                                                                                                                                                                                               | r, 2x VHF, SSB<br>g                                                                                                                                                                                                                                                                                                                                                                                                                                                                                                                                                                                                                                                                                        |
|                                                                                                                                                                                                                                                                                                                                                     | 8-2000<br>22.50 x 7.25 x 3.75 m<br>3.30 m aft<br>Twin screw in nozzles<br>2x Caterpillar, type 3512B<br>3000 bhp (zie bp cert)<br>2x Reintjes, type WAF 663<br>± 12 knots<br>± 34 mtonnes<br>GRT 122 / NRT 43<br>Anchor winch 10 m/min.<br>Capstan 3 tonnnes, 10 m/m<br>Towing hook SWL 450 kN<br>Towing winch 20 tonnes, 10<br>Stern roller SWL 30 tonnes<br>2x Caterpillar, type 3304 N<br>81 kVA each, 60 Hz, 220V<br>Caterpillar, type 3304 T<br>1x Sihi Nowa 12540<br>1x 300 m <sup>3</sup> /hr, 10 bar<br>Fuel oil<br>Fresh water<br>Ballast<br>Sewage<br>Foam<br>Lub oil<br>Living spaces for 7 person<br>officer's cabins, one crew of<br>store and sanitary facilities<br>Radar, GPS, echo sounde |