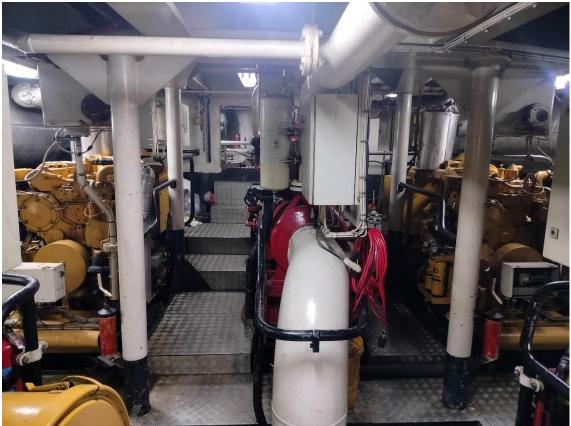

#### **DAMEN STAN TUG 2207**

This Damen tugboat is suitable for towing, mooring, anchor handling and firefighting operations.

| DAMEN Stan Tug 2207<br>8-2000<br>22.50 x 7.25 x 3.75 m<br>3.30 m aft<br>Twin screw in nozzles<br>2x Caterpillar, type 3512B<br>3000 bhp (zie bp cert)<br>2x Reintjes, type WAF 663<br>± 12 knots<br>± 34 mtonnes<br>GRT 122 / NRT 43<br>Anchor winch 10 m/min.<br>Capstan 3 tonnnes, 10 m/m<br>Towing hook SWL 450 kN<br>Towing winch 20 tonnes, 10 | 8/5.57:1<br>min.<br>/ 45.9 tonf<br>I0 m/min.                                                                                                                                                                                                                                                                                                                                                                                                                                                                                                                                                                                                                                                               |
|-----------------------------------------------------------------------------------------------------------------------------------------------------------------------------------------------------------------------------------------------------------------------------------------------------------------------------------------------------|------------------------------------------------------------------------------------------------------------------------------------------------------------------------------------------------------------------------------------------------------------------------------------------------------------------------------------------------------------------------------------------------------------------------------------------------------------------------------------------------------------------------------------------------------------------------------------------------------------------------------------------------------------------------------------------------------------|
| 2x Caterpillar, type 3304 N                                                                                                                                                                                                                                                                                                                         | IA/SR 4                                                                                                                                                                                                                                                                                                                                                                                                                                                                                                                                                                                                                                                                                                    |
|                                                                                                                                                                                                                                                                                                                                                     |                                                                                                                                                                                                                                                                                                                                                                                                                                                                                                                                                                                                                                                                                                            |
| 1x Sihi Nowa 12540                                                                                                                                                                                                                                                                                                                                  |                                                                                                                                                                                                                                                                                                                                                                                                                                                                                                                                                                                                                                                                                                            |
| 1x 300 m <sup>3</sup> /hr, 10 bar                                                                                                                                                                                                                                                                                                                   |                                                                                                                                                                                                                                                                                                                                                                                                                                                                                                                                                                                                                                                                                                            |
| Fuel oil                                                                                                                                                                                                                                                                                                                                            | 34.9 m <sup>3</sup>                                                                                                                                                                                                                                                                                                                                                                                                                                                                                                                                                                                                                                                                                        |
| Fresh water                                                                                                                                                                                                                                                                                                                                         | 9.2 m <sup>3</sup>                                                                                                                                                                                                                                                                                                                                                                                                                                                                                                                                                                                                                                                                                         |
| Ballast                                                                                                                                                                                                                                                                                                                                             | 3.8 m <sup>3</sup>                                                                                                                                                                                                                                                                                                                                                                                                                                                                                                                                                                                                                                                                                         |
| Sewage                                                                                                                                                                                                                                                                                                                                              | 1.2 m <sup>3</sup>                                                                                                                                                                                                                                                                                                                                                                                                                                                                                                                                                                                                                                                                                         |
|                                                                                                                                                                                                                                                                                                                                                     | 2.5 m <sup>3</sup>                                                                                                                                                                                                                                                                                                                                                                                                                                                                                                                                                                                                                                                                                         |
|                                                                                                                                                                                                                                                                                                                                                     | 1.5 m <sup>3</sup>                                                                                                                                                                                                                                                                                                                                                                                                                                                                                                                                                                                                                                                                                         |
| officer's cabins, one crew of store and sanitary facilities                                                                                                                                                                                                                                                                                         | cabin for 4 persons, galley/mess-room,<br>s.                                                                                                                                                                                                                                                                                                                                                                                                                                                                                                                                                                                                                                                               |
| Radar, GPS, echo sounde<br>Lloyds Register of Shippin                                                                                                                                                                                                                                                                                               | r, 2x VHF, SSB<br>g                                                                                                                                                                                                                                                                                                                                                                                                                                                                                                                                                                                                                                                                                        |
|                                                                                                                                                                                                                                                                                                                                                     | 8-2000<br>22.50 x 7.25 x 3.75 m<br>3.30 m aft<br>Twin screw in nozzles<br>2x Caterpillar, type 3512B<br>3000 bhp (zie bp cert)<br>2x Reintjes, type WAF 663<br>± 12 knots<br>± 34 mtonnes<br>GRT 122 / NRT 43<br>Anchor winch 10 m/min.<br>Capstan 3 tonnnes, 10 m/m<br>Towing hook SWL 450 kN<br>Towing winch 20 tonnes, 10<br>Stern roller SWL 30 tonnes<br>2x Caterpillar, type 3304 N<br>81 kVA each, 60 Hz, 220V<br>Caterpillar, type 3304 T<br>1x Sihi Nowa 12540<br>1x 300 m <sup>3</sup> /hr, 10 bar<br>Fuel oil<br>Fresh water<br>Ballast<br>Sewage<br>Foam<br>Lub oil<br>Living spaces for 7 person<br>officer's cabins, one crew of<br>store and sanitary facilities<br>Radar, GPS, echo sounde |