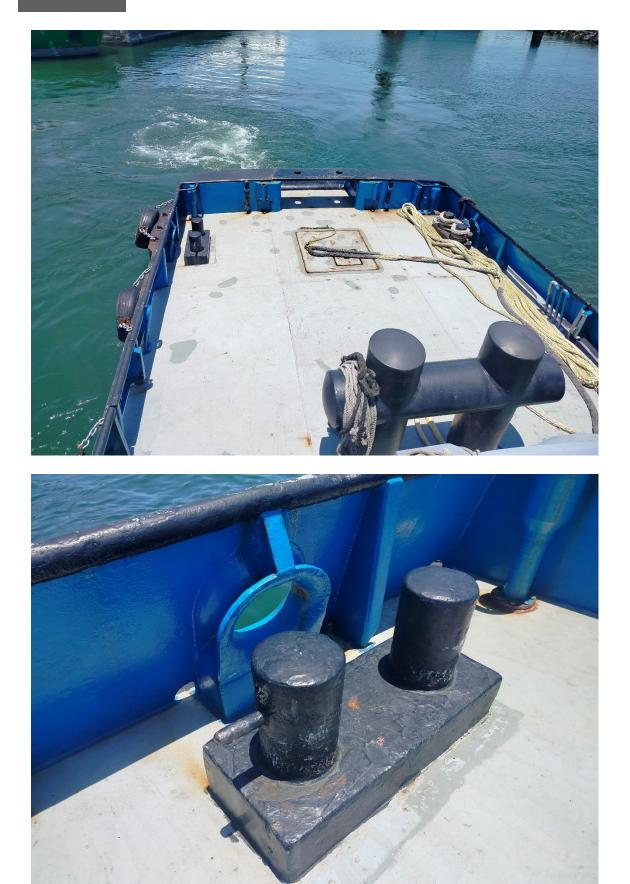

#### **DAMEN STAN TUG 2207**

This Damen tugboat is suitable for towing, mooring, anchor handling and firefighting operations.

| DAMEN Stan Tug 2207<br>8-2000<br>22.50 x 7.25 x 3.75 m<br>3.30 m aft<br>Twin screw in nozzles<br>2x Caterpillar, type 3512B<br>3000 bhp (zie bp cert)<br>2x Reintjes, type WAF 663<br>± 12 knots<br>± 34 mtonnes<br>GRT 122 / NRT 43<br>Anchor winch 10 m/min.<br>Capstan 3 tonnnes, 10 m/m<br>Towing hook SWL 450 kN<br>Towing winch 20 tonnes, 10 | 8/5.57:1<br>min.<br>/ 45.9 tonf<br>I0 m/min.                                                                                                                                                                                                                                                                                                                                                                                                                                                                                                                                                                                                                                                               |
|-----------------------------------------------------------------------------------------------------------------------------------------------------------------------------------------------------------------------------------------------------------------------------------------------------------------------------------------------------|------------------------------------------------------------------------------------------------------------------------------------------------------------------------------------------------------------------------------------------------------------------------------------------------------------------------------------------------------------------------------------------------------------------------------------------------------------------------------------------------------------------------------------------------------------------------------------------------------------------------------------------------------------------------------------------------------------|
| 2x Caterpillar, type 3304 N                                                                                                                                                                                                                                                                                                                         | IA/SR 4                                                                                                                                                                                                                                                                                                                                                                                                                                                                                                                                                                                                                                                                                                    |
|                                                                                                                                                                                                                                                                                                                                                     |                                                                                                                                                                                                                                                                                                                                                                                                                                                                                                                                                                                                                                                                                                            |
| 1x Sihi Nowa 12540                                                                                                                                                                                                                                                                                                                                  |                                                                                                                                                                                                                                                                                                                                                                                                                                                                                                                                                                                                                                                                                                            |
| 1x 300 m <sup>3</sup> /hr, 10 bar                                                                                                                                                                                                                                                                                                                   |                                                                                                                                                                                                                                                                                                                                                                                                                                                                                                                                                                                                                                                                                                            |
| Fuel oil                                                                                                                                                                                                                                                                                                                                            | 34.9 m <sup>3</sup>                                                                                                                                                                                                                                                                                                                                                                                                                                                                                                                                                                                                                                                                                        |
| Fresh water                                                                                                                                                                                                                                                                                                                                         | 9.2 m <sup>3</sup>                                                                                                                                                                                                                                                                                                                                                                                                                                                                                                                                                                                                                                                                                         |
| Ballast                                                                                                                                                                                                                                                                                                                                             | 3.8 m <sup>3</sup>                                                                                                                                                                                                                                                                                                                                                                                                                                                                                                                                                                                                                                                                                         |
| Sewage                                                                                                                                                                                                                                                                                                                                              | 1.2 m <sup>3</sup>                                                                                                                                                                                                                                                                                                                                                                                                                                                                                                                                                                                                                                                                                         |
|                                                                                                                                                                                                                                                                                                                                                     | 2.5 m <sup>3</sup>                                                                                                                                                                                                                                                                                                                                                                                                                                                                                                                                                                                                                                                                                         |
|                                                                                                                                                                                                                                                                                                                                                     | 1.5 m <sup>3</sup>                                                                                                                                                                                                                                                                                                                                                                                                                                                                                                                                                                                                                                                                                         |
| officer's cabins, one crew of store and sanitary facilities                                                                                                                                                                                                                                                                                         | cabin for 4 persons, galley/mess-room,<br>s.                                                                                                                                                                                                                                                                                                                                                                                                                                                                                                                                                                                                                                                               |
| Radar, GPS, echo sounde<br>Lloyds Register of Shippin                                                                                                                                                                                                                                                                                               | r, 2x VHF, SSB<br>g                                                                                                                                                                                                                                                                                                                                                                                                                                                                                                                                                                                                                                                                                        |
|                                                                                                                                                                                                                                                                                                                                                     | 8-2000<br>22.50 x 7.25 x 3.75 m<br>3.30 m aft<br>Twin screw in nozzles<br>2x Caterpillar, type 3512B<br>3000 bhp (zie bp cert)<br>2x Reintjes, type WAF 663<br>± 12 knots<br>± 34 mtonnes<br>GRT 122 / NRT 43<br>Anchor winch 10 m/min.<br>Capstan 3 tonnnes, 10 m/m<br>Towing hook SWL 450 kN<br>Towing winch 20 tonnes, 10<br>Stern roller SWL 30 tonnes<br>2x Caterpillar, type 3304 N<br>81 kVA each, 60 Hz, 220V<br>Caterpillar, type 3304 T<br>1x Sihi Nowa 12540<br>1x 300 m <sup>3</sup> /hr, 10 bar<br>Fuel oil<br>Fresh water<br>Ballast<br>Sewage<br>Foam<br>Lub oil<br>Living spaces for 7 person<br>officer's cabins, one crew of<br>store and sanitary facilities<br>Radar, GPS, echo sounde |