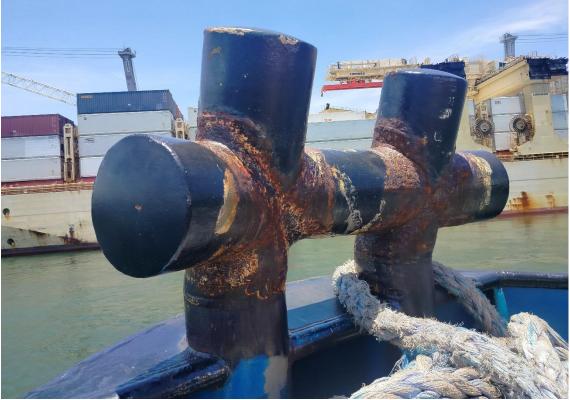

#### **DAMEN STAN TUG 2207**

This Damen tugboat is suitable for towing, mooring, anchor handling and firefighting operations.

| DAMEN Stan Tug 2207<br>8-2000<br>22.50 x 7.25 x 3.75 m<br>3.30 m aft<br>Twin screw in nozzles<br>2x Caterpillar, type 3512B<br>3000 bhp (zie bp cert)<br>2x Reintjes, type WAF 663<br>± 12 knots<br>± 34 mtonnes<br>GRT 122 / NRT 43<br>Anchor winch 10 m/min.<br>Capstan 3 tonnnes, 10 m/m<br>Towing hook SWL 450 kN<br>Towing winch 20 tonnes, 10 | 8/5.57:1<br>min.<br>/ 45.9 tonf<br>I0 m/min.                                                                                                                                                                                                                                                                                                                                                                                                                                                                                                                                                                                                                                                               |
|-----------------------------------------------------------------------------------------------------------------------------------------------------------------------------------------------------------------------------------------------------------------------------------------------------------------------------------------------------|------------------------------------------------------------------------------------------------------------------------------------------------------------------------------------------------------------------------------------------------------------------------------------------------------------------------------------------------------------------------------------------------------------------------------------------------------------------------------------------------------------------------------------------------------------------------------------------------------------------------------------------------------------------------------------------------------------|
| 2x Caterpillar, type 3304 N                                                                                                                                                                                                                                                                                                                         | IA/SR 4                                                                                                                                                                                                                                                                                                                                                                                                                                                                                                                                                                                                                                                                                                    |
|                                                                                                                                                                                                                                                                                                                                                     |                                                                                                                                                                                                                                                                                                                                                                                                                                                                                                                                                                                                                                                                                                            |
| 1x Sihi Nowa 12540                                                                                                                                                                                                                                                                                                                                  |                                                                                                                                                                                                                                                                                                                                                                                                                                                                                                                                                                                                                                                                                                            |
| 1x 300 m <sup>3</sup> /hr, 10 bar                                                                                                                                                                                                                                                                                                                   |                                                                                                                                                                                                                                                                                                                                                                                                                                                                                                                                                                                                                                                                                                            |
| Fuel oil                                                                                                                                                                                                                                                                                                                                            | 34.9 m <sup>3</sup>                                                                                                                                                                                                                                                                                                                                                                                                                                                                                                                                                                                                                                                                                        |
| Fresh water                                                                                                                                                                                                                                                                                                                                         | 9.2 m <sup>3</sup>                                                                                                                                                                                                                                                                                                                                                                                                                                                                                                                                                                                                                                                                                         |
| Ballast                                                                                                                                                                                                                                                                                                                                             | 3.8 m <sup>3</sup>                                                                                                                                                                                                                                                                                                                                                                                                                                                                                                                                                                                                                                                                                         |
| Sewage                                                                                                                                                                                                                                                                                                                                              | 1.2 m <sup>3</sup>                                                                                                                                                                                                                                                                                                                                                                                                                                                                                                                                                                                                                                                                                         |
|                                                                                                                                                                                                                                                                                                                                                     | 2.5 m <sup>3</sup>                                                                                                                                                                                                                                                                                                                                                                                                                                                                                                                                                                                                                                                                                         |
|                                                                                                                                                                                                                                                                                                                                                     | 1.5 m <sup>3</sup>                                                                                                                                                                                                                                                                                                                                                                                                                                                                                                                                                                                                                                                                                         |
| officer's cabins, one crew of store and sanitary facilities                                                                                                                                                                                                                                                                                         | cabin for 4 persons, galley/mess-room,<br>s.                                                                                                                                                                                                                                                                                                                                                                                                                                                                                                                                                                                                                                                               |
| Radar, GPS, echo sounde<br>Lloyds Register of Shippin                                                                                                                                                                                                                                                                                               | r, 2x VHF, SSB<br>g                                                                                                                                                                                                                                                                                                                                                                                                                                                                                                                                                                                                                                                                                        |
|                                                                                                                                                                                                                                                                                                                                                     | 8-2000<br>22.50 x 7.25 x 3.75 m<br>3.30 m aft<br>Twin screw in nozzles<br>2x Caterpillar, type 3512B<br>3000 bhp (zie bp cert)<br>2x Reintjes, type WAF 663<br>± 12 knots<br>± 34 mtonnes<br>GRT 122 / NRT 43<br>Anchor winch 10 m/min.<br>Capstan 3 tonnnes, 10 m/m<br>Towing hook SWL 450 kN<br>Towing winch 20 tonnes, 10<br>Stern roller SWL 30 tonnes<br>2x Caterpillar, type 3304 N<br>81 kVA each, 60 Hz, 220V<br>Caterpillar, type 3304 T<br>1x Sihi Nowa 12540<br>1x 300 m <sup>3</sup> /hr, 10 bar<br>Fuel oil<br>Fresh water<br>Ballast<br>Sewage<br>Foam<br>Lub oil<br>Living spaces for 7 person<br>officer's cabins, one crew of<br>store and sanitary facilities<br>Radar, GPS, echo sounde |