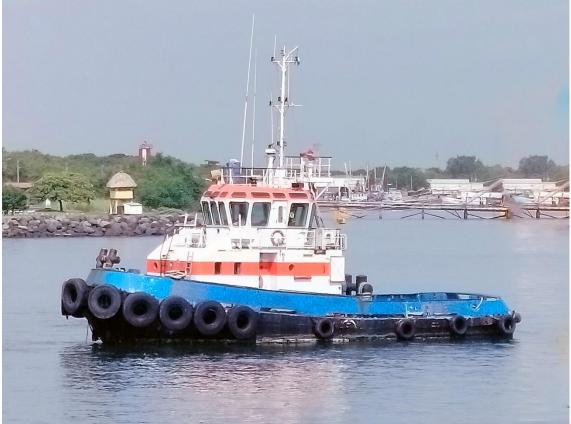

#### **DAMEN STAN TUG 2207**

This Damen tugboat is suitable for towing, mooring, anchor handling and firefighting operations.

| DAMEN Stan Tug 2207<br>8-2000<br>22.50 x 7.25 x 3.75 m<br>3.30 m aft<br>Twin screw in nozzles<br>2x Caterpillar, type 3512B<br>3000 bhp (zie bp cert)<br>2x Reintjes, type WAF 663<br>± 12 knots<br>± 34 mtonnes<br>GRT 122 / NRT 43<br>Anchor winch 10 m/min.<br>Capstan 3 tonnnes, 10 m/m<br>Towing hook SWL 450 kN<br>Towing winch 20 tonnes, 10 | 8/5.57:1<br>min.<br>/ 45.9 tonf<br>I0 m/min.                                                                                                                                                                                                                                                                                                                                                                                                                                                                                                                                                                                                                                                               |
|-----------------------------------------------------------------------------------------------------------------------------------------------------------------------------------------------------------------------------------------------------------------------------------------------------------------------------------------------------|------------------------------------------------------------------------------------------------------------------------------------------------------------------------------------------------------------------------------------------------------------------------------------------------------------------------------------------------------------------------------------------------------------------------------------------------------------------------------------------------------------------------------------------------------------------------------------------------------------------------------------------------------------------------------------------------------------|
| 2x Caterpillar, type 3304 N                                                                                                                                                                                                                                                                                                                         | IA/SR 4                                                                                                                                                                                                                                                                                                                                                                                                                                                                                                                                                                                                                                                                                                    |
|                                                                                                                                                                                                                                                                                                                                                     |                                                                                                                                                                                                                                                                                                                                                                                                                                                                                                                                                                                                                                                                                                            |
| 1x Sihi Nowa 12540                                                                                                                                                                                                                                                                                                                                  |                                                                                                                                                                                                                                                                                                                                                                                                                                                                                                                                                                                                                                                                                                            |
| 1x 300 m <sup>3</sup> /hr, 10 bar                                                                                                                                                                                                                                                                                                                   |                                                                                                                                                                                                                                                                                                                                                                                                                                                                                                                                                                                                                                                                                                            |
| Fuel oil                                                                                                                                                                                                                                                                                                                                            | 34.9 m <sup>3</sup>                                                                                                                                                                                                                                                                                                                                                                                                                                                                                                                                                                                                                                                                                        |
| Fresh water                                                                                                                                                                                                                                                                                                                                         | 9.2 m <sup>3</sup>                                                                                                                                                                                                                                                                                                                                                                                                                                                                                                                                                                                                                                                                                         |
| Ballast                                                                                                                                                                                                                                                                                                                                             | 3.8 m <sup>3</sup>                                                                                                                                                                                                                                                                                                                                                                                                                                                                                                                                                                                                                                                                                         |
| Sewage                                                                                                                                                                                                                                                                                                                                              | 1.2 m <sup>3</sup>                                                                                                                                                                                                                                                                                                                                                                                                                                                                                                                                                                                                                                                                                         |
|                                                                                                                                                                                                                                                                                                                                                     | 2.5 m <sup>3</sup>                                                                                                                                                                                                                                                                                                                                                                                                                                                                                                                                                                                                                                                                                         |
|                                                                                                                                                                                                                                                                                                                                                     | 1.5 m <sup>3</sup>                                                                                                                                                                                                                                                                                                                                                                                                                                                                                                                                                                                                                                                                                         |
| officer's cabins, one crew of store and sanitary facilities                                                                                                                                                                                                                                                                                         | cabin for 4 persons, galley/mess-room,<br>s.                                                                                                                                                                                                                                                                                                                                                                                                                                                                                                                                                                                                                                                               |
| Radar, GPS, echo sounde<br>Lloyds Register of Shippin                                                                                                                                                                                                                                                                                               | r, 2x VHF, SSB<br>g                                                                                                                                                                                                                                                                                                                                                                                                                                                                                                                                                                                                                                                                                        |
|                                                                                                                                                                                                                                                                                                                                                     | 8-2000<br>22.50 x 7.25 x 3.75 m<br>3.30 m aft<br>Twin screw in nozzles<br>2x Caterpillar, type 3512B<br>3000 bhp (zie bp cert)<br>2x Reintjes, type WAF 663<br>± 12 knots<br>± 34 mtonnes<br>GRT 122 / NRT 43<br>Anchor winch 10 m/min.<br>Capstan 3 tonnnes, 10 m/m<br>Towing hook SWL 450 kN<br>Towing winch 20 tonnes, 10<br>Stern roller SWL 30 tonnes<br>2x Caterpillar, type 3304 N<br>81 kVA each, 60 Hz, 220V<br>Caterpillar, type 3304 T<br>1x Sihi Nowa 12540<br>1x 300 m <sup>3</sup> /hr, 10 bar<br>Fuel oil<br>Fresh water<br>Ballast<br>Sewage<br>Foam<br>Lub oil<br>Living spaces for 7 person<br>officer's cabins, one crew of<br>store and sanitary facilities<br>Radar, GPS, echo sounde |