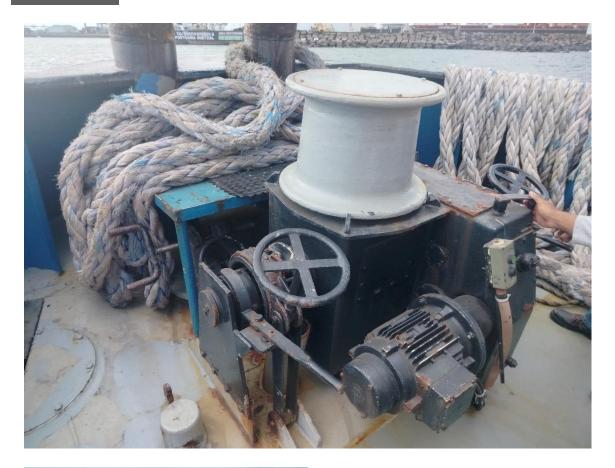

#### **DAMEN STAN TUG 2207**

This Damen tugboat is suitable for towing, mooring, anchor handling and firefighting operations.

| DAMEN Stan Tug 2207<br>8-2000<br>22.50 x 7.25 x 3.75 m<br>3.30 m aft<br>Twin screw in nozzles<br>2x Caterpillar, type 3512B<br>3000 bhp (zie bp cert)<br>2x Reintjes, type WAF 663<br>± 12 knots<br>± 34 mtonnes<br>GRT 122 / NRT 43<br>Anchor winch 10 m/min.<br>Capstan 3 tonnnes, 10 m/m<br>Towing hook SWL 450 kN<br>Towing winch 20 tonnes, 10 | 8/5.57:1<br>min.<br>/ 45.9 tonf<br>I0 m/min.                                                                                                                                                                                                                                                                                                                                                                                                                                                                                                                                                                                                                                                               |
|-----------------------------------------------------------------------------------------------------------------------------------------------------------------------------------------------------------------------------------------------------------------------------------------------------------------------------------------------------|------------------------------------------------------------------------------------------------------------------------------------------------------------------------------------------------------------------------------------------------------------------------------------------------------------------------------------------------------------------------------------------------------------------------------------------------------------------------------------------------------------------------------------------------------------------------------------------------------------------------------------------------------------------------------------------------------------|
| 2x Caterpillar, type 3304 N                                                                                                                                                                                                                                                                                                                         | IA/SR 4                                                                                                                                                                                                                                                                                                                                                                                                                                                                                                                                                                                                                                                                                                    |
|                                                                                                                                                                                                                                                                                                                                                     |                                                                                                                                                                                                                                                                                                                                                                                                                                                                                                                                                                                                                                                                                                            |
| 1x Sihi Nowa 12540                                                                                                                                                                                                                                                                                                                                  |                                                                                                                                                                                                                                                                                                                                                                                                                                                                                                                                                                                                                                                                                                            |
| 1x 300 m <sup>3</sup> /hr, 10 bar                                                                                                                                                                                                                                                                                                                   |                                                                                                                                                                                                                                                                                                                                                                                                                                                                                                                                                                                                                                                                                                            |
| Fuel oil                                                                                                                                                                                                                                                                                                                                            | 34.9 m <sup>3</sup>                                                                                                                                                                                                                                                                                                                                                                                                                                                                                                                                                                                                                                                                                        |
| Fresh water                                                                                                                                                                                                                                                                                                                                         | 9.2 m <sup>3</sup>                                                                                                                                                                                                                                                                                                                                                                                                                                                                                                                                                                                                                                                                                         |
| Ballast                                                                                                                                                                                                                                                                                                                                             | 3.8 m <sup>3</sup>                                                                                                                                                                                                                                                                                                                                                                                                                                                                                                                                                                                                                                                                                         |
| Sewage                                                                                                                                                                                                                                                                                                                                              | 1.2 m <sup>3</sup>                                                                                                                                                                                                                                                                                                                                                                                                                                                                                                                                                                                                                                                                                         |
|                                                                                                                                                                                                                                                                                                                                                     | 2.5 m <sup>3</sup>                                                                                                                                                                                                                                                                                                                                                                                                                                                                                                                                                                                                                                                                                         |
|                                                                                                                                                                                                                                                                                                                                                     | 1.5 m <sup>3</sup>                                                                                                                                                                                                                                                                                                                                                                                                                                                                                                                                                                                                                                                                                         |
| officer's cabins, one crew of store and sanitary facilities                                                                                                                                                                                                                                                                                         | cabin for 4 persons, galley/mess-room,<br>s.                                                                                                                                                                                                                                                                                                                                                                                                                                                                                                                                                                                                                                                               |
| Radar, GPS, echo sounde<br>Lloyds Register of Shippin                                                                                                                                                                                                                                                                                               | r, 2x VHF, SSB<br>g                                                                                                                                                                                                                                                                                                                                                                                                                                                                                                                                                                                                                                                                                        |
|                                                                                                                                                                                                                                                                                                                                                     | 8-2000<br>22.50 x 7.25 x 3.75 m<br>3.30 m aft<br>Twin screw in nozzles<br>2x Caterpillar, type 3512B<br>3000 bhp (zie bp cert)<br>2x Reintjes, type WAF 663<br>± 12 knots<br>± 34 mtonnes<br>GRT 122 / NRT 43<br>Anchor winch 10 m/min.<br>Capstan 3 tonnnes, 10 m/m<br>Towing hook SWL 450 kN<br>Towing winch 20 tonnes, 10<br>Stern roller SWL 30 tonnes<br>2x Caterpillar, type 3304 N<br>81 kVA each, 60 Hz, 220V<br>Caterpillar, type 3304 T<br>1x Sihi Nowa 12540<br>1x 300 m <sup>3</sup> /hr, 10 bar<br>Fuel oil<br>Fresh water<br>Ballast<br>Sewage<br>Foam<br>Lub oil<br>Living spaces for 7 person<br>officer's cabins, one crew of<br>store and sanitary facilities<br>Radar, GPS, echo sounde |