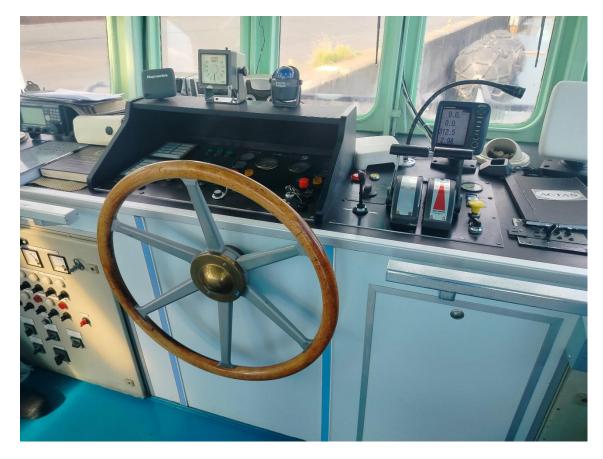

#### **DAMEN STAN TUG 2207**

This Damen tugboat is suitable for towing, mooring, anchor handling and firefighting operations.

| DAMEN Stan Tug 2207<br>8-2000<br>22.50 x 7.25 x 3.75 m<br>3.30 m aft<br>Twin screw in nozzles<br>2x Caterpillar, type 3512B<br>3000 bhp (zie bp cert)<br>2x Reintjes, type WAF 663<br>± 12 knots<br>± 34 mtonnes<br>GRT 122 / NRT 43<br>Anchor winch 10 m/min.<br>Capstan 3 tonnnes, 10 m/m<br>Towing hook SWL 450 kN<br>Towing winch 20 tonnes, 10 | 8/5.57:1<br>min.<br>/ 45.9 tonf<br>I0 m/min.                                                                                                                                                                                                                                                                                                                                                                                                                                                                                                                                                                                                                                                               |
|-----------------------------------------------------------------------------------------------------------------------------------------------------------------------------------------------------------------------------------------------------------------------------------------------------------------------------------------------------|------------------------------------------------------------------------------------------------------------------------------------------------------------------------------------------------------------------------------------------------------------------------------------------------------------------------------------------------------------------------------------------------------------------------------------------------------------------------------------------------------------------------------------------------------------------------------------------------------------------------------------------------------------------------------------------------------------|
| 2x Caterpillar, type 3304 N                                                                                                                                                                                                                                                                                                                         | IA/SR 4                                                                                                                                                                                                                                                                                                                                                                                                                                                                                                                                                                                                                                                                                                    |
|                                                                                                                                                                                                                                                                                                                                                     |                                                                                                                                                                                                                                                                                                                                                                                                                                                                                                                                                                                                                                                                                                            |
| 1x Sihi Nowa 12540                                                                                                                                                                                                                                                                                                                                  |                                                                                                                                                                                                                                                                                                                                                                                                                                                                                                                                                                                                                                                                                                            |
| 1x 300 m <sup>3</sup> /hr, 10 bar                                                                                                                                                                                                                                                                                                                   |                                                                                                                                                                                                                                                                                                                                                                                                                                                                                                                                                                                                                                                                                                            |
| Fuel oil                                                                                                                                                                                                                                                                                                                                            | 34.9 m <sup>3</sup>                                                                                                                                                                                                                                                                                                                                                                                                                                                                                                                                                                                                                                                                                        |
| Fresh water                                                                                                                                                                                                                                                                                                                                         | 9.2 m <sup>3</sup>                                                                                                                                                                                                                                                                                                                                                                                                                                                                                                                                                                                                                                                                                         |
| Ballast                                                                                                                                                                                                                                                                                                                                             | 3.8 m <sup>3</sup>                                                                                                                                                                                                                                                                                                                                                                                                                                                                                                                                                                                                                                                                                         |
| Sewage                                                                                                                                                                                                                                                                                                                                              | 1.2 m <sup>3</sup>                                                                                                                                                                                                                                                                                                                                                                                                                                                                                                                                                                                                                                                                                         |
|                                                                                                                                                                                                                                                                                                                                                     | 2.5 m <sup>3</sup>                                                                                                                                                                                                                                                                                                                                                                                                                                                                                                                                                                                                                                                                                         |
|                                                                                                                                                                                                                                                                                                                                                     | 1.5 m <sup>3</sup>                                                                                                                                                                                                                                                                                                                                                                                                                                                                                                                                                                                                                                                                                         |
| officer's cabins, one crew of store and sanitary facilities                                                                                                                                                                                                                                                                                         | cabin for 4 persons, galley/mess-room,<br>s.                                                                                                                                                                                                                                                                                                                                                                                                                                                                                                                                                                                                                                                               |
| Radar, GPS, echo sounde<br>Lloyds Register of Shippin                                                                                                                                                                                                                                                                                               | r, 2x VHF, SSB<br>g                                                                                                                                                                                                                                                                                                                                                                                                                                                                                                                                                                                                                                                                                        |
|                                                                                                                                                                                                                                                                                                                                                     | 8-2000<br>22.50 x 7.25 x 3.75 m<br>3.30 m aft<br>Twin screw in nozzles<br>2x Caterpillar, type 3512B<br>3000 bhp (zie bp cert)<br>2x Reintjes, type WAF 663<br>± 12 knots<br>± 34 mtonnes<br>GRT 122 / NRT 43<br>Anchor winch 10 m/min.<br>Capstan 3 tonnnes, 10 m/m<br>Towing hook SWL 450 kN<br>Towing winch 20 tonnes, 10<br>Stern roller SWL 30 tonnes<br>2x Caterpillar, type 3304 N<br>81 kVA each, 60 Hz, 220V<br>Caterpillar, type 3304 T<br>1x Sihi Nowa 12540<br>1x 300 m <sup>3</sup> /hr, 10 bar<br>Fuel oil<br>Fresh water<br>Ballast<br>Sewage<br>Foam<br>Lub oil<br>Living spaces for 7 person<br>officer's cabins, one crew of<br>store and sanitary facilities<br>Radar, GPS, echo sounde |