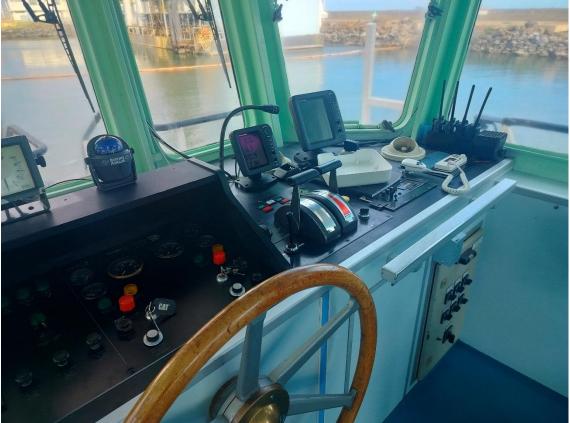

#### **DAMEN STAN TUG 2207**

This Damen tugboat is suitable for towing, mooring, anchor handling and firefighting operations.

| DAMEN Stan Tug 2207<br>8-2000<br>22.50 x 7.25 x 3.75 m<br>3.30 m aft<br>Twin screw in nozzles<br>2x Caterpillar, type 3512B<br>3000 bhp (zie bp cert)<br>2x Reintjes, type WAF 663<br>± 12 knots<br>± 34 mtonnes<br>GRT 122 / NRT 43<br>Anchor winch 10 m/min.<br>Capstan 3 tonnnes, 10 m/m<br>Towing hook SWL 450 kN<br>Towing winch 20 tonnes, 10 | 8/5.57:1<br>min.<br>/ 45.9 tonf<br>I0 m/min.                                                                                                                                                                                                                                                                                                                                                                                                                                                                                                                                                                                                                                                               |
|-----------------------------------------------------------------------------------------------------------------------------------------------------------------------------------------------------------------------------------------------------------------------------------------------------------------------------------------------------|------------------------------------------------------------------------------------------------------------------------------------------------------------------------------------------------------------------------------------------------------------------------------------------------------------------------------------------------------------------------------------------------------------------------------------------------------------------------------------------------------------------------------------------------------------------------------------------------------------------------------------------------------------------------------------------------------------|
| 2x Caterpillar, type 3304 N                                                                                                                                                                                                                                                                                                                         | IA/SR 4                                                                                                                                                                                                                                                                                                                                                                                                                                                                                                                                                                                                                                                                                                    |
|                                                                                                                                                                                                                                                                                                                                                     |                                                                                                                                                                                                                                                                                                                                                                                                                                                                                                                                                                                                                                                                                                            |
| 1x Sihi Nowa 12540                                                                                                                                                                                                                                                                                                                                  |                                                                                                                                                                                                                                                                                                                                                                                                                                                                                                                                                                                                                                                                                                            |
| 1x 300 m <sup>3</sup> /hr, 10 bar                                                                                                                                                                                                                                                                                                                   |                                                                                                                                                                                                                                                                                                                                                                                                                                                                                                                                                                                                                                                                                                            |
| Fuel oil                                                                                                                                                                                                                                                                                                                                            | 34.9 m <sup>3</sup>                                                                                                                                                                                                                                                                                                                                                                                                                                                                                                                                                                                                                                                                                        |
| Fresh water                                                                                                                                                                                                                                                                                                                                         | 9.2 m <sup>3</sup>                                                                                                                                                                                                                                                                                                                                                                                                                                                                                                                                                                                                                                                                                         |
| Ballast                                                                                                                                                                                                                                                                                                                                             | 3.8 m <sup>3</sup>                                                                                                                                                                                                                                                                                                                                                                                                                                                                                                                                                                                                                                                                                         |
| Sewage                                                                                                                                                                                                                                                                                                                                              | 1.2 m <sup>3</sup>                                                                                                                                                                                                                                                                                                                                                                                                                                                                                                                                                                                                                                                                                         |
|                                                                                                                                                                                                                                                                                                                                                     | 2.5 m <sup>3</sup>                                                                                                                                                                                                                                                                                                                                                                                                                                                                                                                                                                                                                                                                                         |
|                                                                                                                                                                                                                                                                                                                                                     | 1.5 m <sup>3</sup>                                                                                                                                                                                                                                                                                                                                                                                                                                                                                                                                                                                                                                                                                         |
| officer's cabins, one crew of store and sanitary facilities                                                                                                                                                                                                                                                                                         | cabin for 4 persons, galley/mess-room,<br>s.                                                                                                                                                                                                                                                                                                                                                                                                                                                                                                                                                                                                                                                               |
| Radar, GPS, echo sounde<br>Lloyds Register of Shippin                                                                                                                                                                                                                                                                                               | r, 2x VHF, SSB<br>g                                                                                                                                                                                                                                                                                                                                                                                                                                                                                                                                                                                                                                                                                        |
|                                                                                                                                                                                                                                                                                                                                                     | 8-2000<br>22.50 x 7.25 x 3.75 m<br>3.30 m aft<br>Twin screw in nozzles<br>2x Caterpillar, type 3512B<br>3000 bhp (zie bp cert)<br>2x Reintjes, type WAF 663<br>± 12 knots<br>± 34 mtonnes<br>GRT 122 / NRT 43<br>Anchor winch 10 m/min.<br>Capstan 3 tonnnes, 10 m/m<br>Towing hook SWL 450 kN<br>Towing winch 20 tonnes, 10<br>Stern roller SWL 30 tonnes<br>2x Caterpillar, type 3304 N<br>81 kVA each, 60 Hz, 220V<br>Caterpillar, type 3304 T<br>1x Sihi Nowa 12540<br>1x 300 m <sup>3</sup> /hr, 10 bar<br>Fuel oil<br>Fresh water<br>Ballast<br>Sewage<br>Foam<br>Lub oil<br>Living spaces for 7 person<br>officer's cabins, one crew of<br>store and sanitary facilities<br>Radar, GPS, echo sounde |