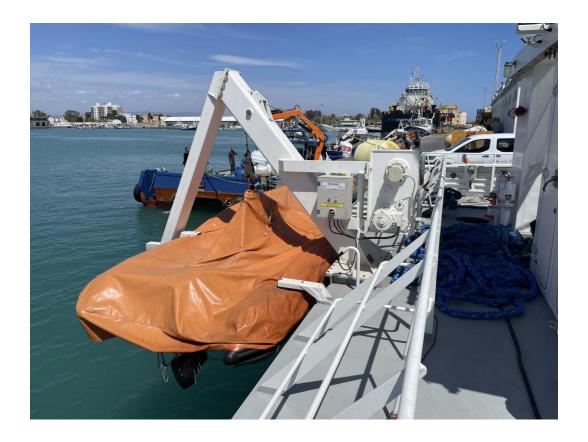

s are often the only way of keeping connected, and that they function as genuine lifelines for islands and remote areas. Our designs focus on passenger comfort, high operability and predictable maintenance.

The Damen Fast Ferry 4212 is a high-speed aluminium catamaran, designed for coastal operations aiming at high passenger comfort, low fuel consumption and low maintenance costs.



### General



Built 2018

Dimensions 42.20 x 11.60 x 3.80 mtrs

Draft 1.50 mtr

Material Aluminium both hull and

superstructure

Significant wave height 2.38 mtrs



### General



Vessel is equipped with two gangways.

One on main deck, one on top deck.

(the large gangway on the image is not part of the vessel)



### Acces to the vessel







### Side view













### **Small RHIB at the side**







### **SB** side





# Top deck seats







### **Storage**





### **Bridge**



Navigation and communication equipment according to HSC Code 2000 and GMDSS A2, including: X-Band radar, S-Band radar, Gyro compass, ECDIS chart plotter, VDR

Bureau Veritas 1 № HULL № MACH High Speed Craft – CAT A Sea Area 2 № AUT-UMS IMO High Speed Craft Code 2000



# **Bridge**







### Premium passenger area



Seating capacity main deck 286
Seating capacity upper deck 124

Total passenger capacity 410

Crew capacity 5

Bar/kiosk on main deck and upper deck

Toilets 7x

Air-conditioning with temperature control.



# Premium passenger area







### Passenger area







### Passenger area







# **Engine room**



4x Caterpillar, type C32

2984 bkW @ 1600-1800 rpm

4x Reintjes gearboxes, type