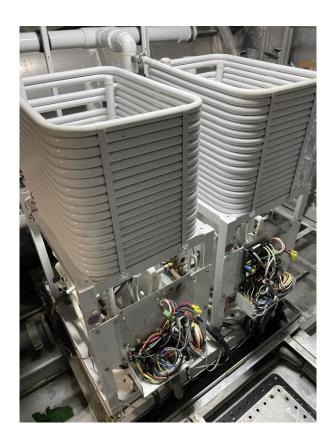

### **Generator sets**

2x Caterpillar, type C4.4

2x 86 ekW

400V / 230V AC, 3 phase, 50 Hz, 24V DC