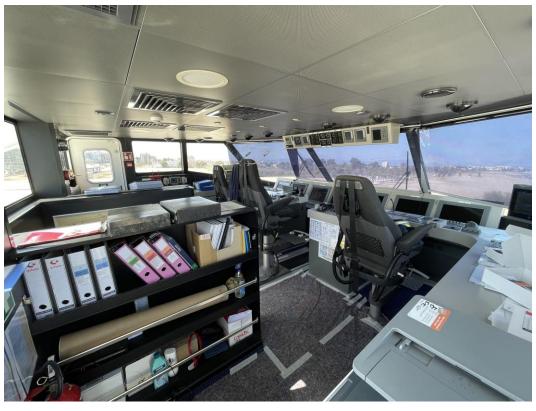

### **Bridge**

Navigation and communication equipment according to HSC Code 2000 and GMDSS A2, including: X-Band radar, S-Band radar, Gyro compass, ECDIS chart plotter, VDR

Bureau Veritas 1 № HULL № MACH High Speed Craft – CAT A Sea Area 2 № AUT-UMS IMO High Speed Craft Code 2000

# **Bridge**

### **Storage**