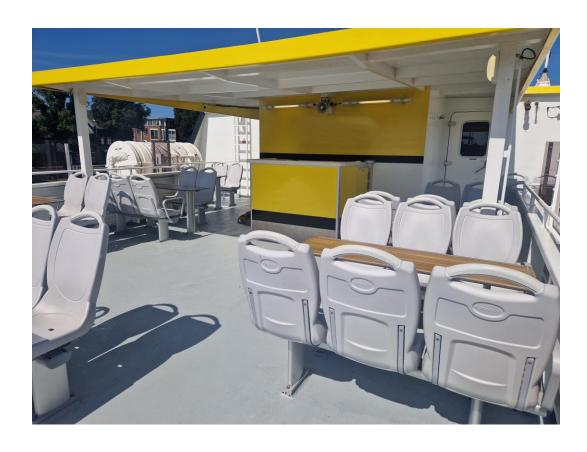

# Top deck seats

### Premium passenger area

Seating capacity main deck 286
Seating capacity upper deck 124

Total passenger capacity 410

Crew capacity 5

Bar/kiosk on main deck and upper deck

Toilets 7x

Air-conditioning with temperature control.