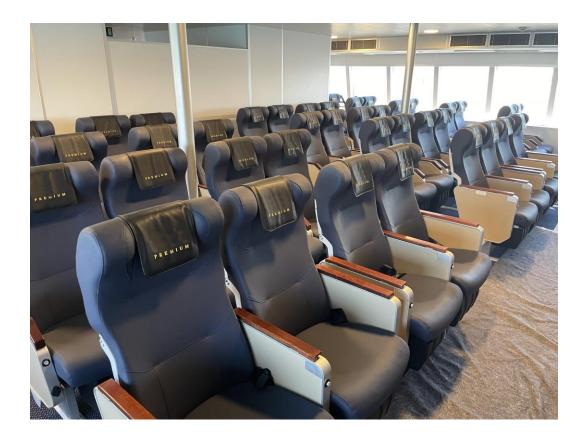

### Premium passenger area

Seating capacity main deck 286
Seating capacity upper deck 124

Total passenger capacity 410

Crew capacity 5

Bar/kiosk on main deck and upper deck

Toilets 7x

Air-conditioning with temperature control.

# Premium passenger area

#### >>> High passenger comfort

A lot of attention has been paid to the spaces and seats on board, to ensure the passenger's comfort is at a high level. The journey should not only be safe but also a pleasure.