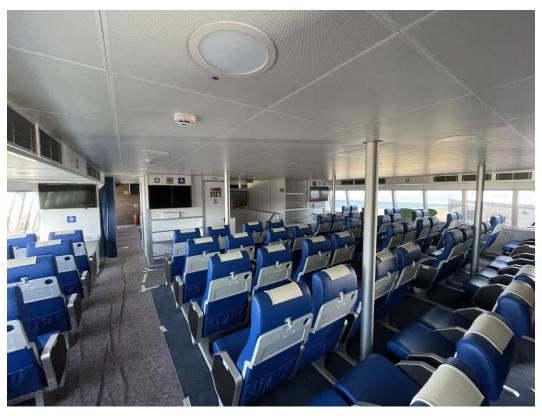

### Premium passenger area

Seating capacity main deck 286
Seating capacity upper deck 124

Total passenger capacity 410

Crew capacity 5

Bar/kiosk on main deck and upper deck

Toilets 7x

Air-conditioning with temperature control.

# Premium passenger area