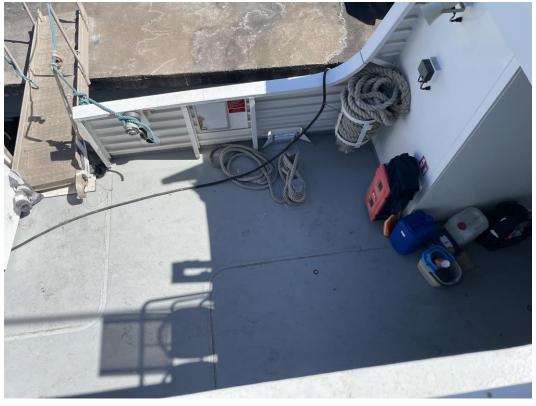

ir quality, reliability and efficiency. We understand that ferries are often the only way of keeping connected, and that they function as genuine lifelines for islands and remote areas. Our designs focus on passenger comfort, high operability and predictable maintenance.

The Damen Fast Ferry 4212 is a high-speed aluminium catamaran, designed for coastal operations aiming at high passenger comfort, low fuel consumption and low maintenance costs.



### General



Built 2018

Dimensions 42.20 x 11.60 x 3.80 mtrs

Draft 1.50 mtr

Material Aluminium both hull and

superstructure

Significant wave height 2.38 mtrs



### General



Vessel is equipped with two gangways.

One on main deck, one on top deck.

(the large gangway on the image is not part of the vessel)



### Acces to the vessel







### Side view













### **Small RHIB at the side**







### **SB** side





# Top deck seats







### **Storage**





### **Bridge**



Navigation and communication equipment according to HSC Code 2000 and GMDSS A2, including: X-Band radar, S-Band radar, Gyro compass, ECDIS chart plotter, VDR

Bureau Veritas 1 № HULL № MACH High Speed Craft – CAT A Sea Area 2 № AUT-UMS IMO High Speed Craft Code 2000



# **Bridge**







### Premium passenger area



Seating capacity main deck 286
Seating capacity upper deck 124

Total passenger capacity 410

Crew capacity 5

Bar/kiosk on main deck and upper deck

Toilets 7x

Air-conditioning with temperature control.



# Premium passenger area







### Passenger area







### Passenger area







# **Engine room**



4x Caterpillar