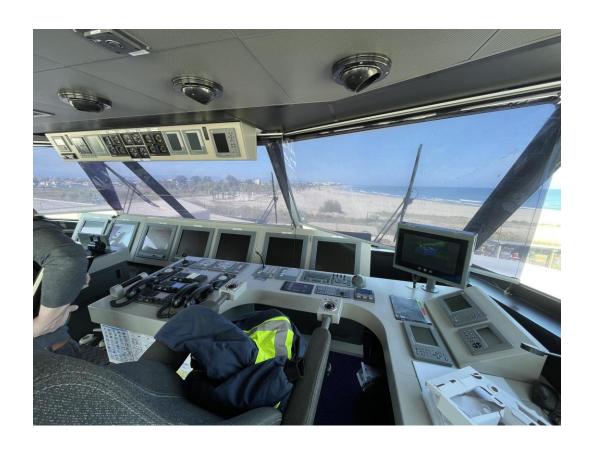

### **Bridge**

Navigation and communication equipment according to HSC Code 2000 and GMDSS A2, including: X-Band radar, S-Band radar, Gyro compass, ECDIS chart plotter, VDR

Bureau Veritas 1 № HULL № MACH High Speed Craft – CAT A Sea Area 2 № AUT-UMS IMO High Speed Craft Code 2000

# **Bridge**