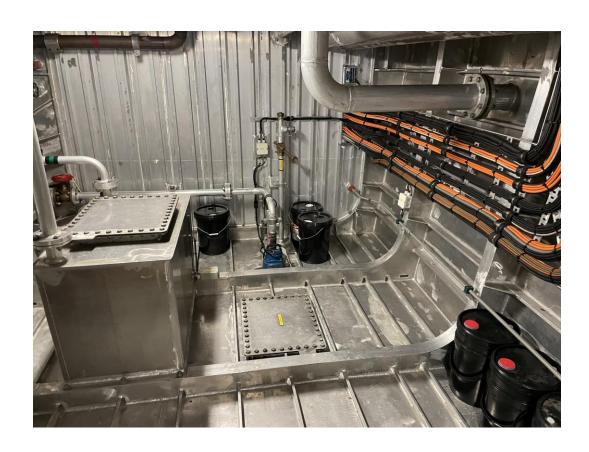

### Tank arrangement

Fuel oil 14.0 m<sup>3</sup>

Sewage 2.5 m<sup>3</sup>

Fresh water 2.5 m<sup>3</sup>

Bilge 0.3 m<sup>3</sup>