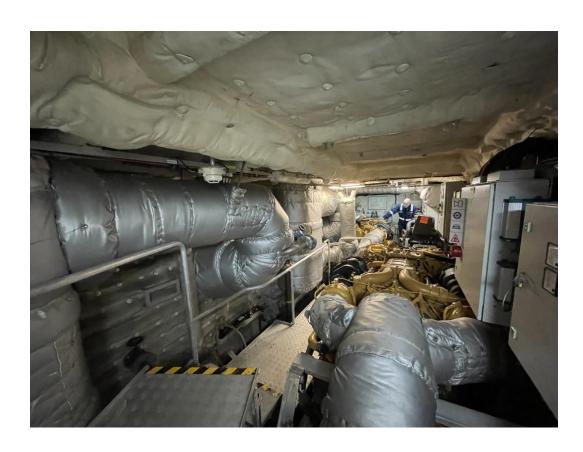

# **Engine room**

4x Caterpillar, type C32

2984 bkW @ 1600-1800 rpm

4x Reintjes gearboxes, type WLS 730

### **Generator sets**

2x Caterpillar, type C4.4

2x 86 ekW

400V / 230V AC, 3 phase, 50 Hz, 24V DC

# **Propulsion**

4x KaMeWa waterjets, type A56II

± 28 knots max. at 26 tons deadweight