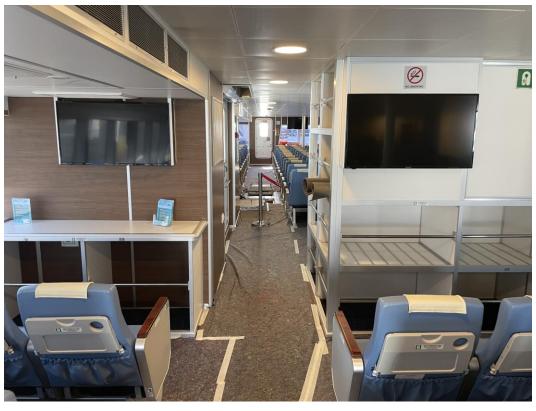

vessel)



### Acces to the vessel







### Side view













### **Small RHIB at the side**







### **SB** side





# Top deck seats







### **Storage**





### **Bridge**



Navigation and communication equipment according to HSC Code 2000 and GMDSS A2, including: X-Band radar, S-Band radar, Gyro compass, ECDIS chart plotter, VDR

Bureau Veritas 1 № HULL № MACH High Speed Craft – CAT A Sea Area 2 № AUT-UMS IMO High Speed Craft Code 2000



# **Bridge**







### Premium passenger area



Seating capacity main deck 286
Seating capacity upper deck 124

Total passenger capacity 410

Crew capacity 5

Bar/kiosk on main deck and upper deck

Toilets 7x

Air-conditioning with temperature control.



# Premium passenger area







### Passenger area







### Passenger area







# **Engine room**



4x Caterpillar, type C32

2984 bkW @ 1600-1800 rpm

4x Reintjes gearboxes, type WLS 730

































### **Generator sets**



2x Caterpillar, type C4.4

2x 86 ekW

400V / 230V AC, 3 phase, 50 Hz, 24V DC



# **Propulsion**



4x KaMeWa waterjets, type A56II

± 28 knots max. at 26 tons deadweight



### Tank arrangement



Fuel oil 14.0 m<sup>3</sup>

Sewage 2.5 m<sup>3</sup>

Fresh water 2.5 m<sup>3</sup>

Bilge 0.3 m<sup>3</sup>



### **Unique features**

#### >>> High passenger comfort

A lot of attention has been paid to the spaces and seats on board, to ensure the passenger's comfort is at a high level. The journey should not only be safe but also a pleasure.

#### >>> We never compromise on safety

Damen never compromises on safety. Our F