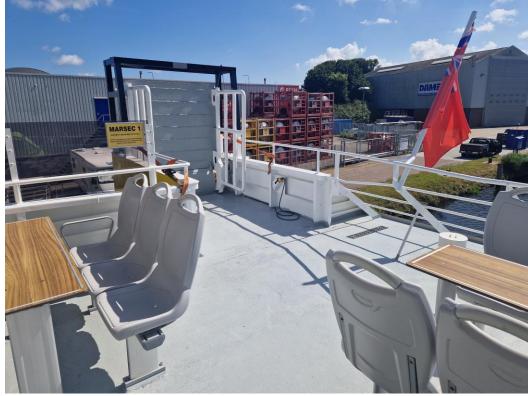

, and that they function as genuine lifelines for islands and remote areas. Our designs focus on passenger comfort, high operability and predictable maintenance.

The Damen Fast Ferry 4212 is a high-speed aluminium catamaran, designed for coastal operations aiming at high passenger comfort, low fuel consumption and low maintenance costs.



### General



Built 2018

Dimensions 42.20 x 11.60 x 3.80 mtrs

Draft 1.50 mtr

Material Aluminium both hull and

superstructure

Significant wave height 2.38 mtrs



### General



Vessel is equipped with two gangways.

One on main deck, one on top deck.

(the large gangway on the image is not part of the vessel)



### Acces to the vessel







### Side view













### **Small RHIB at the side**







### **SB** side





# Top deck seats







### **Storage**





### **Bridge**



Navigation and communication equipment according to HSC Code 2000 and GMDSS A2, including: X-Band radar, S-Band radar, Gyro compass, ECDIS chart plotter, VDR

Bureau Veritas 1 № HULL № MACH High Speed Craft – CAT A Sea Area 2 № AUT-UMS IMO High Speed Craft Code 2000



# **Bridge**







### Premium passenger area



Seating capacity main deck 286
Seating capacity upper deck 124

Total passenger capacity 410

Crew capacity 5

Bar/kiosk on main deck and upper deck

Toilets 7x

Air-conditioning with temperature control.



# Premium passenger area







### Passenger area







### Passenger area







# **Engine room**



4x Caterpillar, type C32

2984 bkW @ 1600-1800 rpm

4x Reintjes gearboxes, type WLS 730

































###