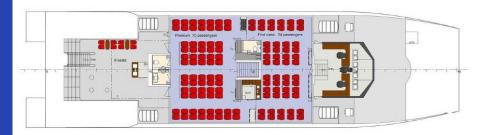

### Premium passenger area

Seating capacity main deck 286
Seating capacity upper deck 124

Total passenger capacity 410

Crew capacity 5

Bar/kiosk on main deck and upper deck

Toilets 7x

Air-conditioning with temperature control.

# Premium passenger area