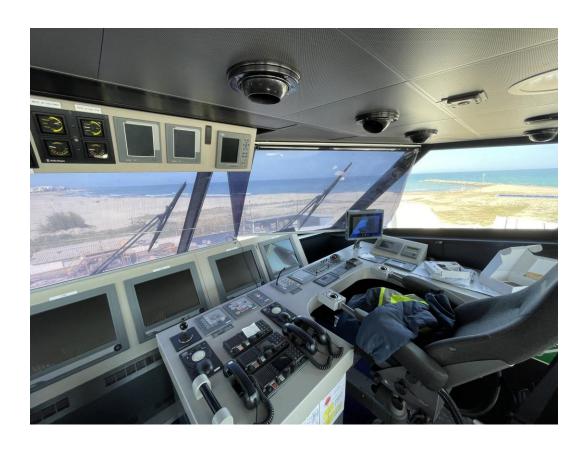

### **Bridge**

Navigation and communication equipment according to HSC Code 2000 and GMDSS A2, including: X-Band radar, S-Band radar, Gyro compass, ECDIS chart plotter, VDR

Bureau Veritas 1 № HULL № MACH High Speed Craft – CAT A Sea Area 2 № AUT-UMS IMO High Speed Craft Code 2000

# **Bridge**