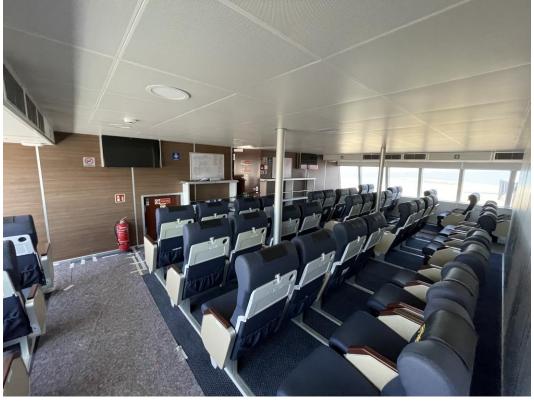

(the large gangway on the image is not part of the vessel)



### Acces to the vessel







### Side view













### **Small RHIB at the side**







### **SB** side





# Top deck seats







### **Storage**





### **Bridge**



Navigation and communication equipment according to HSC Code 2000 and GMDSS A2, including: X-Band radar, S-Band radar, Gyro compass, ECDIS chart plotter, VDR

Bureau Veritas 1 № HULL № MACH High Speed Craft – CAT A Sea Area 2 № AUT-UMS IMO High Speed Craft Code 2000



# **Bridge**







### Premium passenger area



Seating capacity main deck 286
Seating capacity upper deck 124

Total passenger capacity 410

Crew capacity 5

Bar/kiosk on main deck and upper deck

Toilets 7x

Air-conditioning with temperature control.



# Premium passenger area







### Passenger area







### Passenger area







# **Engine room**



4x Caterpillar, type C32

2984 bkW @ 1600-1800 rpm

4x Reintjes gearboxes, type WLS 730

































### **Generator sets**



2x Caterpillar, type C4.4

2x 86 ekW

400V / 230V AC, 3 phase, 50 Hz, 24V DC



# **Propulsion**



4x KaMeWa waterjets, type A56II

± 28 knots max. at 26 tons deadweight



### Tank arrangement



Fuel oil 14.0 m<sup>3</sup>

Sewage 2.5 m<sup>3</sup>

Fresh water 2.5 m<sup>3</sup>

Bilge 0.3 m<sup>3</sup>



### **Unique features**

#### >>> High passenger comfort

A lot of attention has been paid to the spaces and seats on board, to ensure the passenger's comfort is at a high level. The journey should not only be safe but also a pleasure.

#### >>> We never compromise