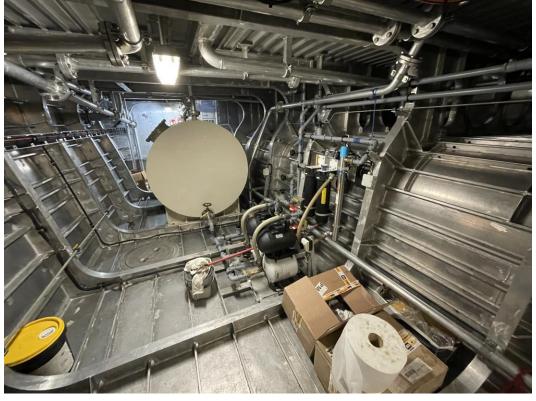

### Tank arrangement

Fuel oil 14.0 m<sup>3</sup>

Sewage 2.5 m<sup>3</sup>

Fresh water 2.5 m<sup>3</sup>

Bilge 0.3 m<sup>3</sup>