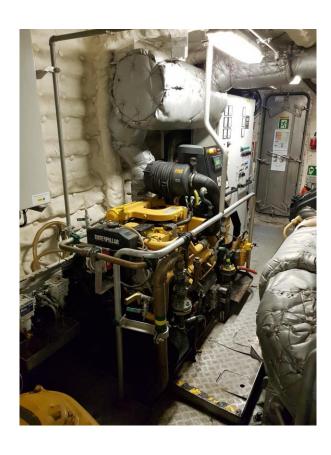

# **Engine room**

4x Caterpillar, type C32

2984 bkW @ 1600-1800 rpm

4x Reintjes gearboxes, type WLS 730

### **Generator sets**

2x Caterpillar, type C4.4

2x 86 ekW

400V / 230V AC, 3 phase, 50 Hz, 24V DC