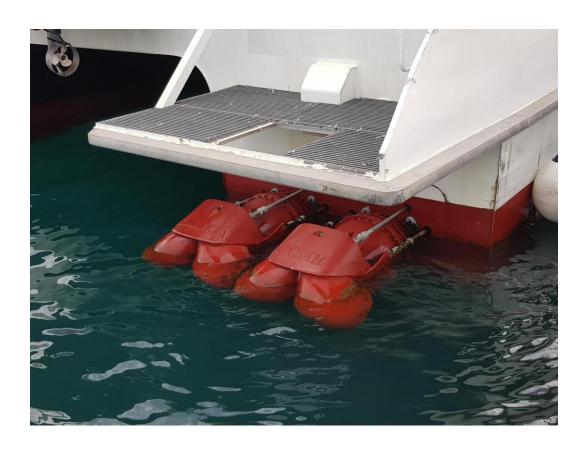

# **Propulsion**

4x KaMeWa waterjets, type A56II

± 28 knots max. at 26 tons deadweight