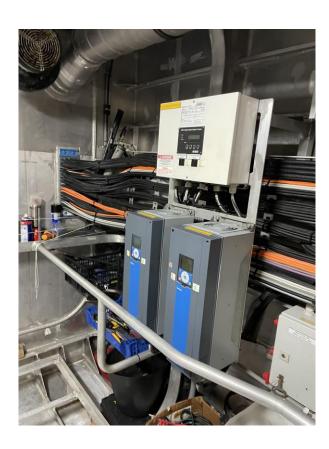

# **Engine room**

4x Caterpillar, type C32

2984 bkW @ 1600-1800 rpm

4x Reintjes gearboxes, type WLS 730

# **Propulsion**

4x KaMeWa waterjets, type A56II

± 28 knots max. at 26 tons deadweight