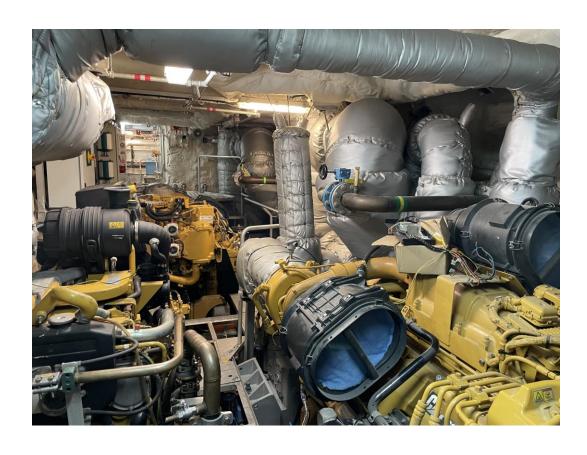

# **Engine room**

4x Caterpillar, type C32

2984 bkW @ 1600-1800 rpm

4x Reintjes gearboxes, type WLS 730

### **Generator sets**

2x Caterpillar, type C4.4

2x 86 ekW

400V / 230V AC, 3 phase, 50 Hz, 24V DC

# **Propulsion**

4x KaMeWa waterjets, type A56II

± 28 knots max. at 26 tons deadweight