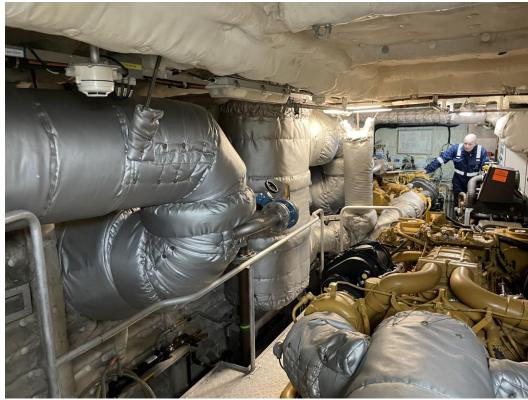

# **Engine room**

4x Caterpillar, type C32

2984 bkW @ 1600-1800 rpm

4x Reintjes gearboxes, type WLS 730

### **Generator sets**

2x Caterpillar, type C4.4

2x 86 ekW

400V / 230V AC, 3 phase, 50 Hz, 24V DC

# **Propulsion**

4x KaMeWa waterjets, type A56II

± 28 knots max. at 26 tons deadweight