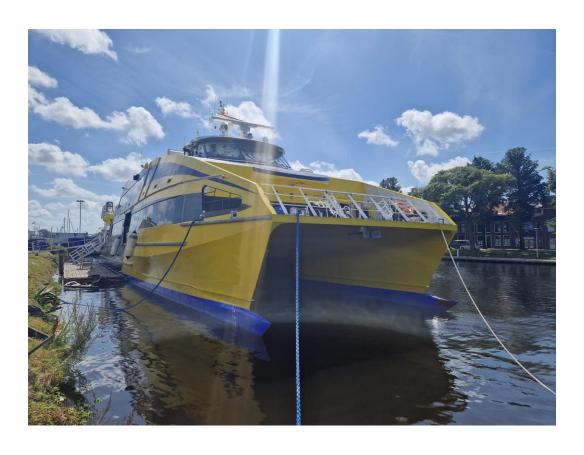

# 

**FAST FERRY 4212** 

Full specification

### **FAST FERRY 4212**

### About this vessel type

Damen's Fast Ferries are known for their quality, reliability and efficiency. We understand that ferries are often the only way of keeping connected, and that they function as genuine lifelines for islands and remote areas. Our designs focus on passenger comfort, high operability and predictable maintenance.

The Damen Fast Ferry 4212 is a high-speed aluminium catamaran, designed for coastal operations aiming at high passenger comfort, low fuel consumption and low maintenance costs.



### General



Built 2018

Dimensions 42.20 x 11.60 x 3.80 mtrs

Draft 1.50 mtr

Material Aluminium both hull and

superstructure

Significant wave height 2.38 mtrs



### General



Vessel is equipped with two gangways.

One on main deck, one on top deck.

(the large gangway on the image is not part of the vessel)



### Acces to the vessel







### Side view













### **Small RHIB at the side**







### **SB** side





# Top deck seats







### **Storage**





### **Bridge**



Navigation and communication equipment according to HSC Code 2000 and GMDSS A2, including: X-Band radar, S-Band radar, Gyro compass, ECDIS chart plotter, VDR

Bureau Veritas 1 № HULL № MACH High Speed Craft – CAT A Sea Area 2 № AUT-UMS IMO High Speed Craft Code 2000



# **Bridge**







### Premium passenger a