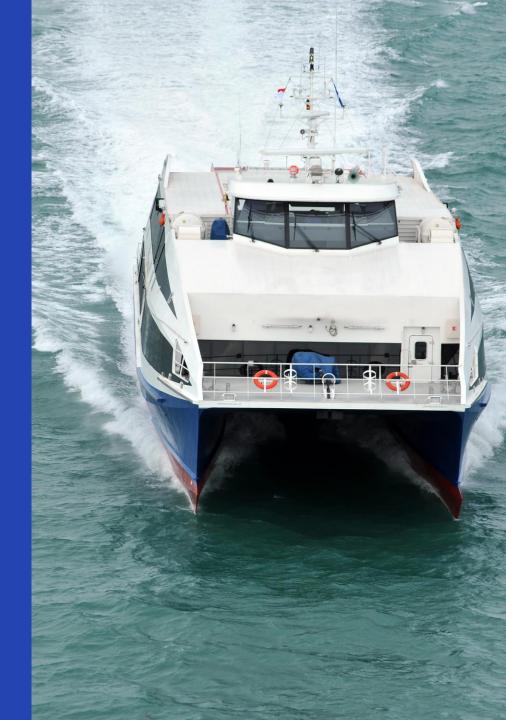

The Damen Fast Ferry 4212 is a high-speed aluminium catamaran, designed for coastal operations aiming at high passenger comfort, low fuel consumption and low maintenance costs.

### General

Built 2018

Dimensions 42.20 x 11.60 x 3.80 mtrs

Draft 1.50 mtr

Material Aluminium both hull and

superstructure

Significant wave height 2.38 mtrs