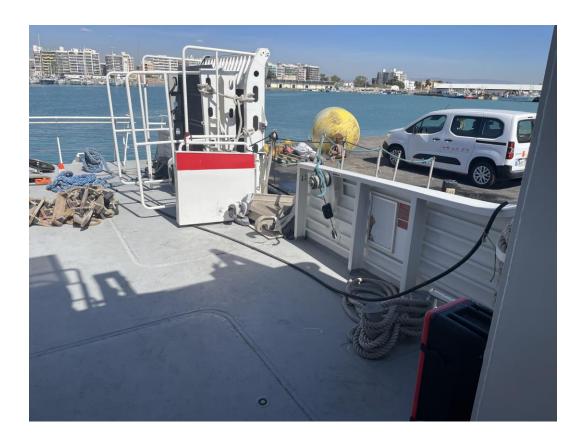

ty and efficiency. We understand that ferries are often the only way of keeping connected, and that they function as genuine lifelines for islands and remote areas. Our designs focus on passenger comfort, high operability and predictable maintenance.

The Damen Fast Ferry 4212 is a high-speed aluminium catamaran, designed for coastal operations aiming at high passenger comfort, low fuel consumption and low maintenance costs.



### General



Built 2018

Dimensions 42.20 x 11.60 x 3.80 mtrs

Draft 1.50 mtr

Material Aluminium both hull and

superstructure

Significant wave height 2.38 mtrs



### General



Vessel is equipped with two gangways.

One on main deck, one on top deck.

(the large gangway on the image is not part of the vessel)



### Acces to the vessel







### Side view













### **Small RHIB at the side**







### **SB** side





# Top deck seats







### **Storage**





### **Bridge**



Navigation and communication equipment according to HSC Code 2000 and GMDSS A2, including: X-Band radar, S-Band radar, Gyro compass, ECDIS chart plotter, VDR

Bureau Veritas 1 № HULL № MACH High Speed Craft – CAT A Sea Area 2 № AUT-UMS IMO High Speed Craft Code 2000



# **Bridge**







### Premium passenger area



Seating capacity main deck 286
Seating capacity upper deck 124

Total passenger capacity 410

Crew capacity 5

Bar/kiosk on main deck and upper deck

Toilets 7x

Air-conditioning with temperature control.



# Premium passenger area







### Passenger area







### Passenger area







# **Engine room**



4x Caterpillar, type C32

2984 bkW