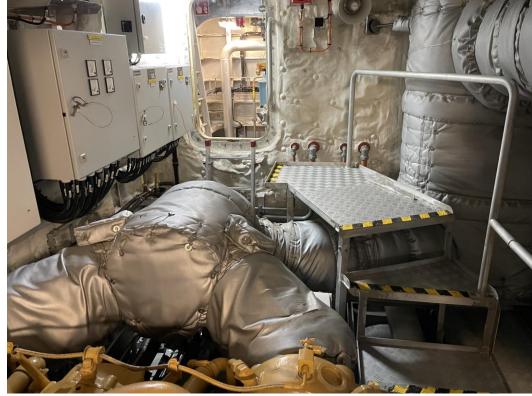

# **Engine room**

4x Caterpillar, type C32

2984 bkW @ 1600-1800 rpm

4x Reintjes gearboxes, type WLS 730

### **Generator sets**

2x Caterpillar, type C4.4

2x 86 ekW

400V / 230V AC, 3 phase, 50 Hz, 24V DC

# **Propulsion**

4x KaMeWa waterjets, type A56II

± 28 knots max. at 26 tons deadweight