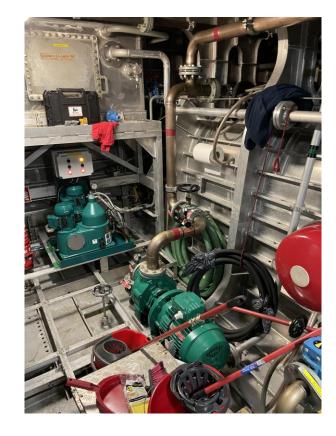

# **Engine room**

4x Caterpillar, type C32

2984 bkW @ 1600-1800 rpm

4x Reintjes gearboxes, type WLS 730

### **Generator sets**

2x Caterpillar, type C4.4

2x 86 ekW

400V / 230V AC, 3 phase, 50 Hz, 24V DC