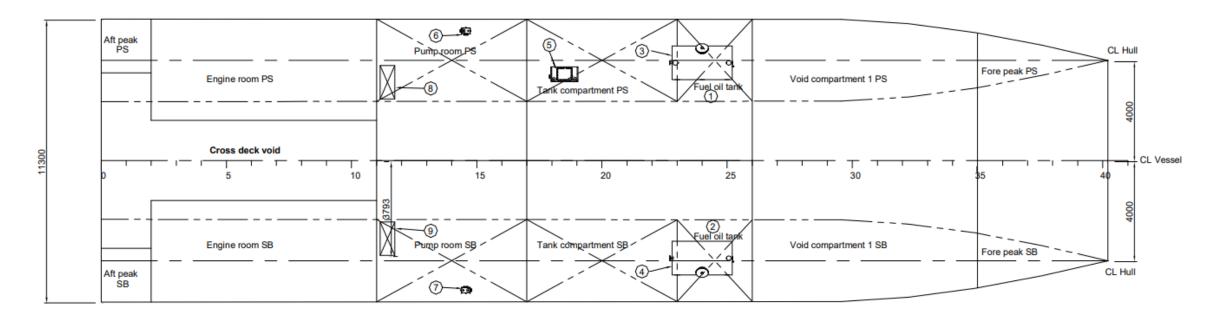

### Tank arrangement

Fuel oil 14.0 m<sup>3</sup>

Sewage 2.5 m<sup>3</sup>

Fresh water 2.5 m<sup>3</sup>

Bilge 0.3 m<sup>3</sup>