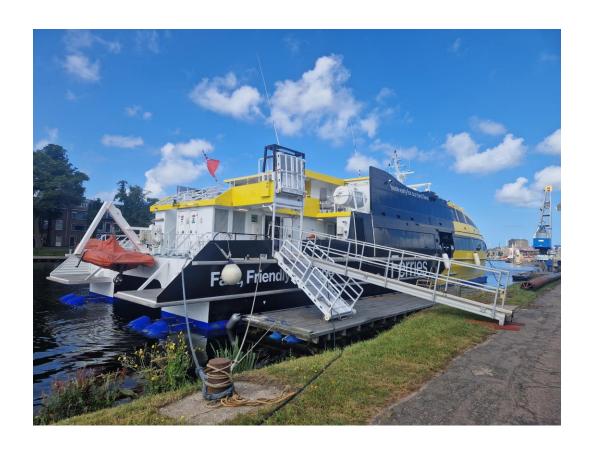

### General

Vessel is equipped with two gangways.

One on main deck, one on top deck.

(the large gangway on the image is not part of the vessel)

### Acces to the vessel