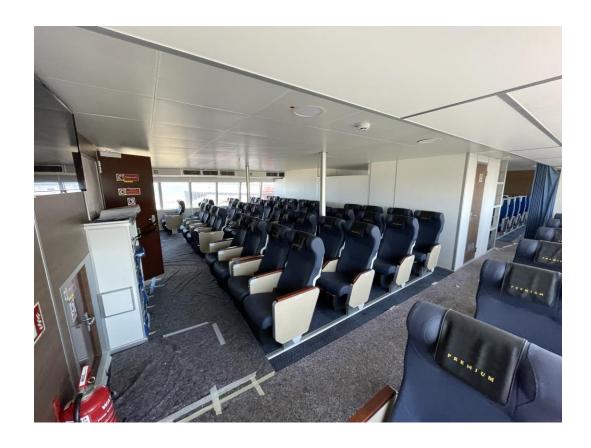

### Premium passenger area

Seating capacity main deck 286
Seating capacity upper deck 124

Total passenger capacity 410

Crew capacity 5

Bar/kiosk on main deck and upper deck

Toilets 7x

Air-conditioning with temperature control.

### Passenger area