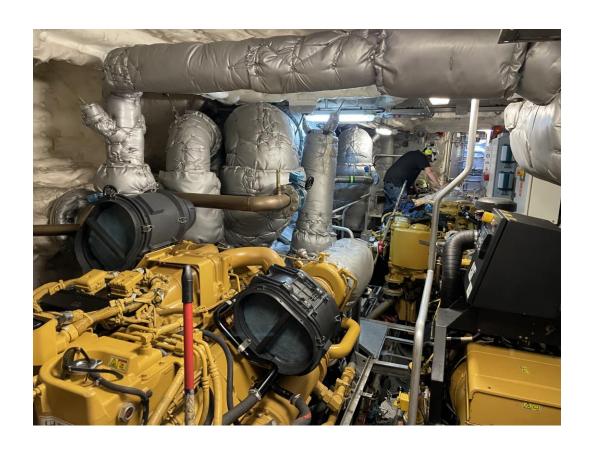

# **Engine room**

4x Caterpillar, type C32

2984 bkW @ 1600-1800 rpm

4x Reintjes gearboxes, type WLS 730

### **Generator sets**

2x Caterpillar, type C4.4

2x 86 ekW

400V / 230V AC, 3 phase, 50 Hz, 24V DC

# **Propulsion**

4x KaMeWa waterjets, type A56II

± 28 knots max. at 26 tons deadweight