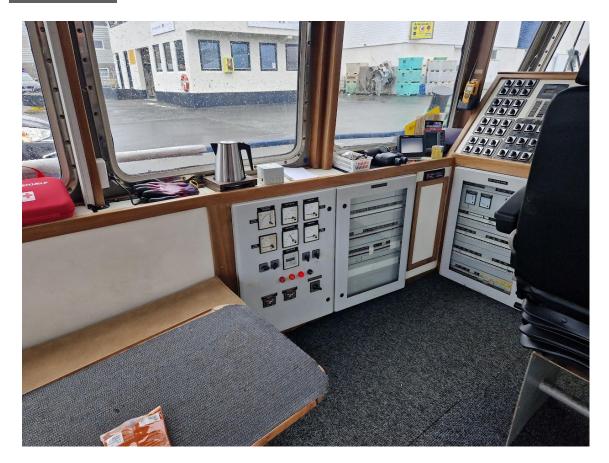

#### TUGBOAT

Twin screw certified tugboat in operational condition.

| Type<br>Built<br>Dimensions<br>Draft<br>Propulsion<br>Main engines<br>Output<br>Gearboxes<br>Speed<br>Sailing range<br>Bollard pull<br>Displacement<br>Light ship<br>Tonnage<br>Deck equipment | Tugboat<br>12-2013<br>14.80 / 11.12 x 5.80 m<br>2.30 m<br>Two fixed pitch propeller<br>2x Volvo, type D16 MH<br>1500 hp total<br>Dong-I<br>$\pm$ 9.5 knots<br>$\pm$ 1.600 nm<br>$\pm$ 16 tonnes<br>65.300 mt<br>50.929 mt<br>GRT 18.8 / NRT 5.6<br>Mampaey towing hook | s in nozzles          |
|------------------------------------------------------------------------------------------------------------------------------------------------------------------------------------------------|------------------------------------------------------------------------------------------------------------------------------------------------------------------------------------------------------------------------------------------------------------------------|-----------------------|
| Tank capacities                                                                                                                                                                                | Fuel oil                                                                                                                                                                                                                                                               | 11.264 m <sup>3</sup> |
|                                                                                                                                                                                                | Fresh water                                                                                                                                                                                                                                                            | 2.153 m <sup>3</sup>  |
|                                                                                                                                                                                                | Sewage                                                                                                                                                                                                                                                                 | 0.82 m <sup>3</sup>   |
|                                                                                                                                                                                                | Bilge                                                                                                                                                                                                                                                                  | 0.82 m <sup>3</sup>   |
|                                                                                                                                                                                                | Ballast                                                                                                                                                                                                                                                                | 3.89 m <sup>3</sup>   |
| Accommodation                                                                                                                                                                                  | Galley, 2 berths, toilet                                                                                                                                                                                                                                               |                       |
| Nav./comm. equipment                                                                                                                                                                           | According to GMDSS A2                                                                                                                                                                                                                                                  |                       |
| Class                                                                                                                                                                                          | Bureau Veritas I &HULL •MACH Tug Coastal Area                                                                                                                                                                                                                          |                       |