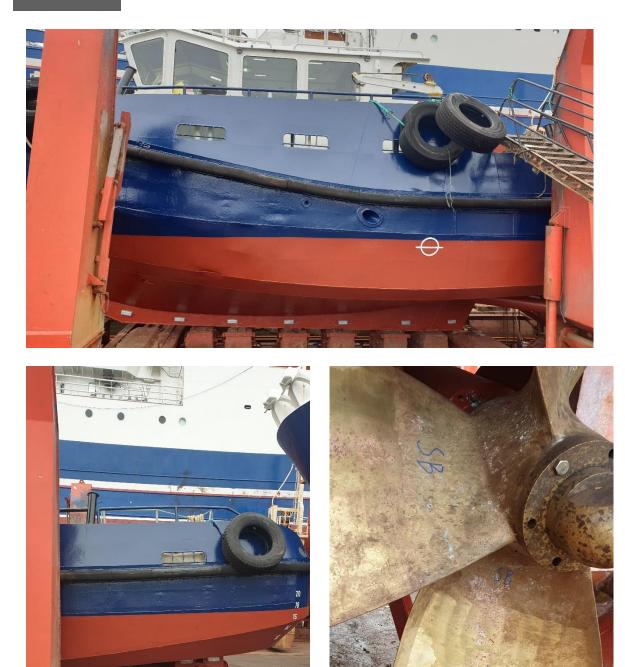

#### TUGBOAT

Twin screw certified tugboat in operational condition.

| Type<br>Built<br>Dimensions<br>Draft<br>Propulsion<br>Main engines<br>Output<br>Gearboxes<br>Speed<br>Sailing range<br>Bollard pull<br>Displacement<br>Light ship<br>Tonnage<br>Deck equipment | Tugboat<br>12-2013<br>14.80 / 11.12 x 5.80 m<br>2.30 m<br>Two fixed pitch propeller<br>2x Volvo, type D16 MH<br>1500 hp total<br>Dong-I<br>$\pm$ 9.5 knots<br>$\pm$ 1.600 nm<br>$\pm$ 16 tonnes<br>65.300 mt<br>50.929 mt<br>GRT 18.8 / NRT 5.6<br>Mampaey towing hook | s in nozzles          |
|------------------------------------------------------------------------------------------------------------------------------------------------------------------------------------------------|------------------------------------------------------------------------------------------------------------------------------------------------------------------------------------------------------------------------------------------------------------------------|-----------------------|
| Tank capacities                                                                                                                                                                                | Fuel oil                                                                                                                                                                                                                                                               | 11.264 m <sup>3</sup> |
|                                                                                                                                                                                                | Fresh water                                                                                                                                                                                                                                                            | 2.153 m <sup>3</sup>  |
|                                                                                                                                                                                                | Sewage                                                                                                                                                                                                                                                                 | 0.82 m <sup>3</sup>   |
|                                                                                                                                                                                                | Bilge                                                                                                                                                                                                                                                                  | 0.82 m <sup>3</sup>   |
|                                                                                                                                                                                                | Ballast                                                                                                                                                                                                                                                                | 3.89 m <sup>3</sup>   |
| Accommodation                                                                                                                                                                                  | Galley, 2 berths, toilet                                                                                                                                                                                                                                               |                       |
| Nav./comm. equipment                                                                                                                                                                           | According to GMDSS A2                                                                                                                                                                                                                                                  |                       |
| Class                                                                                                                                                                                          | Bureau Veritas I &HULL •MACH Tug Coastal Area                                                                                                                                                                                                                          |                       |