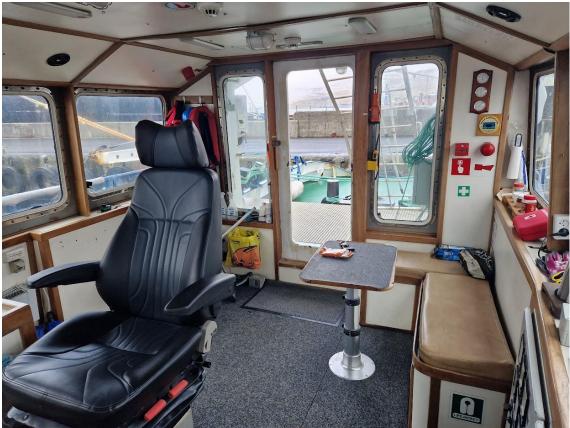

#### TUGBOAT

Twin screw certified tugboat in operational condition.

| Type<br>Built<br>Dimensions<br>Draft<br>Propulsion<br>Main engines<br>Output<br>Gearboxes<br>Speed<br>Sailing range<br>Bollard pull<br>Displacement<br>Light ship<br>Tonnage<br>Deck equipment | Tugboat<br>12-2013<br>14.80 / 11.12 x 5.80 m<br>2.30 m<br>Two fixed pitch propeller<br>2x Volvo, type D16 MH<br>1500 hp total<br>Dong-I<br>$\pm$ 9.5 knots<br>$\pm$ 1.600 nm<br>$\pm$ 16 tonnes<br>65.300 mt<br>50.929 mt<br>GRT 18.8 / NRT 5.6<br>Mampaey towing hook | s in nozzles          |
|------------------------------------------------------------------------------------------------------------------------------------------------------------------------------------------------|------------------------------------------------------------------------------------------------------------------------------------------------------------------------------------------------------------------------------------------------------------------------|-----------------------|
| Tank capacities                                                                                                                                                                                | Fuel oil                                                                                                                                                                                                                                                               | 11.264 m <sup>3</sup> |
|                                                                                                                                                                                                | Fresh water                                                                                                                                                                                                                                                            | 2.153 m <sup>3</sup>  |
|                                                                                                                                                                                                | Sewage                                                                                                                                                                                                                                                                 | 0.82 m <sup>3</sup>   |
|                                                                                                                                                                                                | Bilge                                                                                                                                                                                                                                                                  | 0.82 m <sup>3</sup>   |
|                                                                                                                                                                                                | Ballast                                                                                                                                                                                                                                                                | 3.89 m <sup>3</sup>   |
| Accommodation                                                                                                                                                                                  | Galley, 2 berths, toilet                                                                                                                                                                                                                                               |                       |
| Nav./comm. equipment                                                                                                                                                                           | According to GMDSS A2                                                                                                                                                                                                                                                  |                       |
| Class                                                                                                                                                                                          | Bureau Veritas I &HULL •MACH Tug Coastal Area                                                                                                                                                                                                                          |                       |