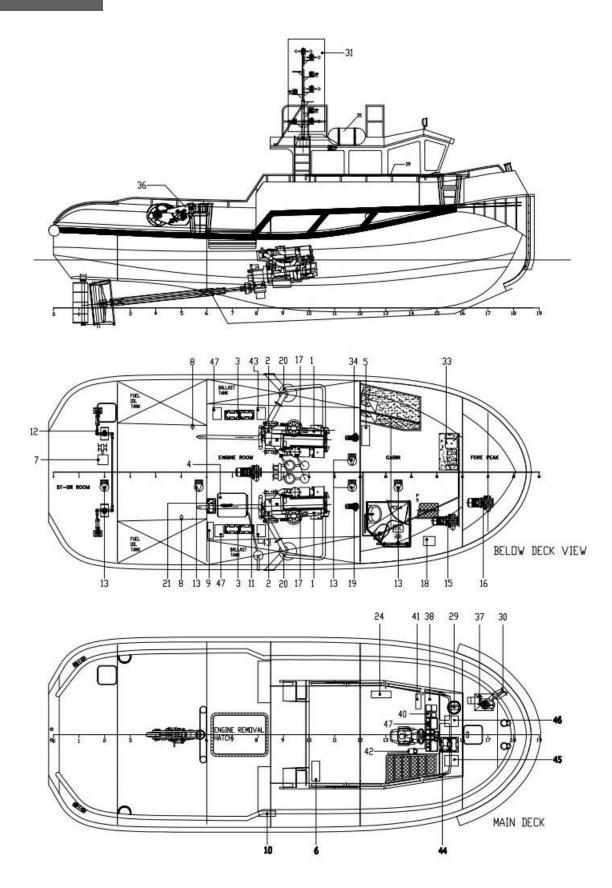

#### TUGBOAT

Twin screw certified tugboat in operational condition.

| Type<br>Built<br>Dimensions<br>Draft<br>Propulsion<br>Main engines<br>Output<br>Gearboxes<br>Speed<br>Sailing range<br>Bollard pull<br>Displacement<br>Light ship<br>Tonnage<br>Deck equipment | Tugboat<br>12-2013<br>14.80 / 11.12 x 5.80 m<br>2.30 m<br>Two fixed pitch propeller<br>2x Volvo, type D16 MH<br>1500 hp total<br>Dong-I<br>$\pm$ 9.5 knots<br>$\pm$ 1.600 nm<br>$\pm$ 16 tonnes<br>65.300 mt<br>50.929 mt<br>GRT 18.8 / NRT 5.6<br>Mampaey towing hook | s in nozzles          |
|------------------------------------------------------------------------------------------------------------------------------------------------------------------------------------------------|------------------------------------------------------------------------------------------------------------------------------------------------------------------------------------------------------------------------------------------------------------------------|-----------------------|
| Tank capacities                                                                                                                                                                                | Fuel oil                                                                                                                                                                                                                                                               | 11.264 m <sup>3</sup> |
|                                                                                                                                                                                                | Fresh water                                                                                                                                                                                                                                                            | 2.153 m <sup>3</sup>  |
|                                                                                                                                                                                                | Sewage                                                                                                                                                                                                                                                                 | 0.82 m <sup>3</sup>   |
|                                                                                                                                                                                                | Bilge                                                                                                                                                                                                                                                                  | 0.82 m <sup>3</sup>   |
|                                                                                                                                                                                                | Ballast                                                                                                                                                                                                                                                                | 3.89 m <sup>3</sup>   |
| Accommodation                                                                                                                                                                                  | Galley, 2 berths, toilet                                                                                                                                                                                                                                               |                       |
| Nav./comm. equipment                                                                                                                                                                           | According to GMDSS A2                                                                                                                                                                                                                                                  |                       |
| Class                                                                                                                                                                                          | Bureau Veritas I &HULL •MACH Tug Coastal Area                                                                                                                                                                                                                          |                       |