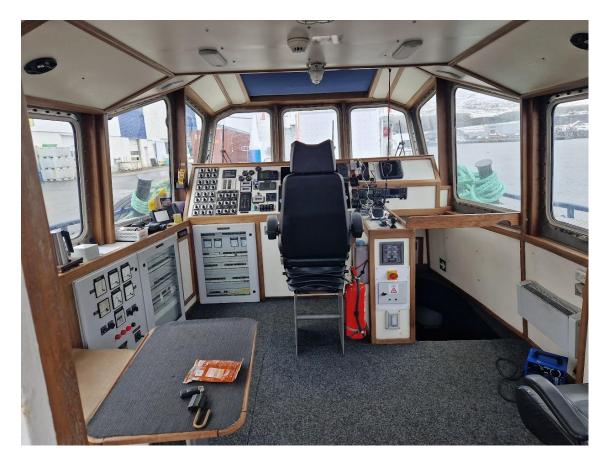

#### TUGBOAT

Twin screw certified tugboat in operational condition.

| Type<br>Built<br>Dimensions<br>Draft<br>Propulsion<br>Main engines<br>Output<br>Gearboxes<br>Speed<br>Sailing range<br>Bollard pull<br>Displacement<br>Light ship<br>Tonnage<br>Deck equipment | Tugboat<br>12-2013<br>14.80 / 11.12 x 5.80 m<br>2.30 m<br>Two fixed pitch propeller<br>2x Volvo, type D16 MH<br>1500 hp total<br>Dong-I<br>$\pm$ 9.5 knots<br>$\pm$ 1.600 nm<br>$\pm$ 16 tonnes<br>65.300 mt<br>50.929 mt<br>GRT 18.8 / NRT 5.6<br>Mampaey towing hook | s in nozzles          |
|------------------------------------------------------------------------------------------------------------------------------------------------------------------------------------------------|------------------------------------------------------------------------------------------------------------------------------------------------------------------------------------------------------------------------------------------------------------------------|-----------------------|
| Tank capacities                                                                                                                                                                                | Fuel oil                                                                                                                                                                                                                                                               | 11.264 m <sup>3</sup> |
|                                                                                                                                                                                                | Fresh water                                                                                                                                                                                                                                                            | 2.153 m <sup>3</sup>  |
|                                                                                                                                                                                                | Sewage                                                                                                                                                                                                                                                                 | 0.82 m <sup>3</sup>   |
|                                                                                                                                                                                                | Bilge                                                                                                                                                                                                                                                                  | 0.82 m <sup>3</sup>   |
|                                                                                                                                                                                                | Ballast                                                                                                                                                                                                                                                                | 3.89 m <sup>3</sup>   |
| Accommodation                                                                                                                                                                                  | Galley, 2 berths, toilet                                                                                                                                                                                                                                               |                       |
| Nav./comm. equipment                                                                                                                                                                           | According to GMDSS A2                                                                                                                                                                                                                                                  |                       |
| Class                                                                                                                                                                                          | Bureau Veritas I &HULL •MACH Tug Coastal Area                                                                                                                                                                                                                          |                       |