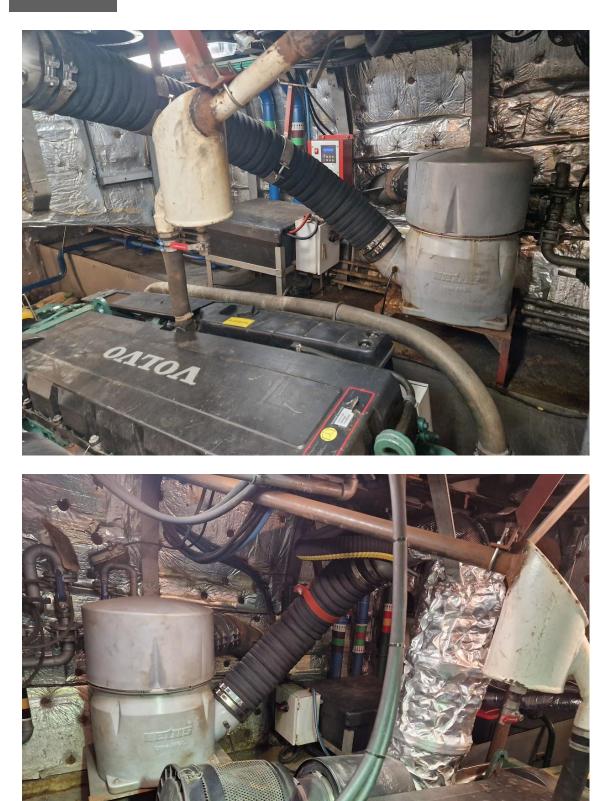

#### TUGBOAT

Twin screw certified tugboat in operational condition.

| Type<br>Built<br>Dimensions<br>Draft<br>Propulsion<br>Main engines<br>Output<br>Gearboxes<br>Speed<br>Sailing range<br>Bollard pull<br>Displacement<br>Light ship<br>Tonnage<br>Deck equipment | Tugboat<br>12-2013<br>14.80 / 11.12 x 5.80 m<br>2.30 m<br>Two fixed pitch propeller<br>2x Volvo, type D16 MH<br>1500 hp total<br>Dong-I<br>$\pm$ 9.5 knots<br>$\pm$ 1.600 nm<br>$\pm$ 16 tonnes<br>65.300 mt<br>50.929 mt<br>GRT 18.8 / NRT 5.6<br>Mampaey towing hook | s in nozzles          |
|------------------------------------------------------------------------------------------------------------------------------------------------------------------------------------------------|------------------------------------------------------------------------------------------------------------------------------------------------------------------------------------------------------------------------------------------------------------------------|-----------------------|
| Tank capacities                                                                                                                                                                                | Fuel oil                                                                                                                                                                                                                                                               | 11.264 m <sup>3</sup> |
|                                                                                                                                                                                                | Fresh water                                                                                                                                                                                                                                                            | 2.153 m <sup>3</sup>  |
|                                                                                                                                                                                                | Sewage                                                                                                                                                                                                                                                                 | 0.82 m <sup>3</sup>   |
|                                                                                                                                                                                                | Bilge                                                                                                                                                                                                                                                                  | 0.82 m <sup>3</sup>   |
|                                                                                                                                                                                                | Ballast                                                                                                                                                                                                                                                                | 3.89 m <sup>3</sup>   |
| Accommodation                                                                                                                                                                                  | Galley, 2 berths, toilet                                                                                                                                                                                                                                               |                       |
| Nav./comm. equipment                                                                                                                                                                           | According to GMDSS A2                                                                                                                                                                                                                                                  |                       |
| Class                                                                                                                                                                                          | Bureau Veritas I &HULL •MACH Tug Coastal Area                                                                                                                                                                                                                          |                       |