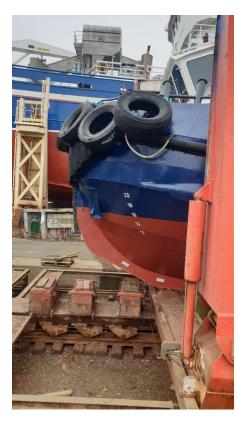

#### TUGBOAT

Twin screw certified tugboat in operational condition.

| Type<br>Built<br>Dimensions<br>Draft<br>Propulsion<br>Main engines<br>Output<br>Gearboxes<br>Speed<br>Sailing range<br>Bollard pull<br>Displacement<br>Light ship<br>Tonnage<br>Deck equipment | Tugboat<br>12-2013<br>14.80 / 11.12 x 5.80 m<br>2.30 m<br>Two fixed pitch propeller<br>2x Volvo, type D16 MH<br>1500 hp total<br>Dong-I<br>$\pm$ 9.5 knots<br>$\pm$ 1.600 nm<br>$\pm$ 16 tonnes<br>65.300 mt<br>50.929 mt<br>GRT 18.8 / NRT 5.6<br>Mampaey towing hook | s in nozzles          |
|------------------------------------------------------------------------------------------------------------------------------------------------------------------------------------------------|------------------------------------------------------------------------------------------------------------------------------------------------------------------------------------------------------------------------------------------------------------------------|-----------------------|
| Tank capacities                                                                                                                                                                                | Fuel oil                                                                                                                                                                                                                                                               | 11.264 m <sup>3</sup> |
|                                                                                                                                                                                                | Fresh water                                                                                                                                                                                                                                                            | 2.153 m <sup>3</sup>  |
|                                                                                                                                                                                                | Sewage                                                                                                                                                                                                                                                                 | 0.82 m <sup>3</sup>   |
|                                                                                                                                                                                                | Bilge                                                                                                                                                                                                                                                                  | 0.82 m <sup>3</sup>   |
|                                                                                                                                                                                                | Ballast                                                                                                                                                                                                                                                                | 3.89 m <sup>3</sup>   |
| Accommodation                                                                                                                                                                                  | Galley, 2 berths, toilet                                                                                                                                                                                                                                               |                       |
| Nav./comm. equipment                                                                                                                                                                           | According to GMDSS A2                                                                                                                                                                                                                                                  |                       |
| Class                                                                                                                                                                                          | Bureau Veritas I &HULL •MACH Tug Coastal Area                                                                                                                                                                                                                          |                       |