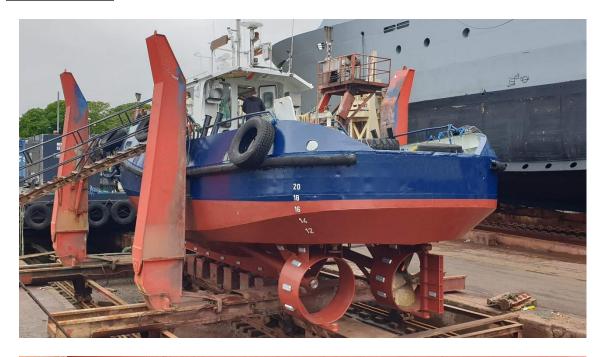

#### TUGBOAT

Twin screw certified tugboat in operational condition.

| Type<br>Built<br>Dimensions<br>Draft<br>Propulsion<br>Main engines<br>Output<br>Gearboxes<br>Speed<br>Sailing range<br>Bollard pull<br>Displacement<br>Light ship<br>Tonnage<br>Deck equipment | Tugboat<br>12-2013<br>14.80 / 11.12 x 5.80 m<br>2.30 m<br>Two fixed pitch propeller<br>2x Volvo, type D16 MH<br>1500 hp total<br>Dong-I<br>$\pm$ 9.5 knots<br>$\pm$ 1.600 nm<br>$\pm$ 16 tonnes<br>65.300 mt<br>50.929 mt<br>GRT 18.8 / NRT 5.6<br>Mampaey towing hook | s in nozzles          |
|------------------------------------------------------------------------------------------------------------------------------------------------------------------------------------------------|------------------------------------------------------------------------------------------------------------------------------------------------------------------------------------------------------------------------------------------------------------------------|-----------------------|
| Tank capacities                                                                                                                                                                                | Fuel oil                                                                                                                                                                                                                                                               | 11.264 m <sup>3</sup> |
|                                                                                                                                                                                                | Fresh water                                                                                                                                                                                                                                                            | 2.153 m <sup>3</sup>  |
|                                                                                                                                                                                                | Sewage                                                                                                                                                                                                                                                                 | 0.82 m <sup>3</sup>   |
|                                                                                                                                                                                                | Bilge                                                                                                                                                                                                                                                                  | 0.82 m <sup>3</sup>   |
|                                                                                                                                                                                                | Ballast                                                                                                                                                                                                                                                                | 3.89 m <sup>3</sup>   |
| Accommodation                                                                                                                                                                                  | Galley, 2 berths, toilet                                                                                                                                                                                                                                               |                       |
| Nav./comm. equipment                                                                                                                                                                           | According to GMDSS A2                                                                                                                                                                                                                                                  |                       |
| Class                                                                                                                                                                                          | Bureau Veritas I &HULL •MACH Tug Coastal Area                                                                                                                                                                                                                          |                       |