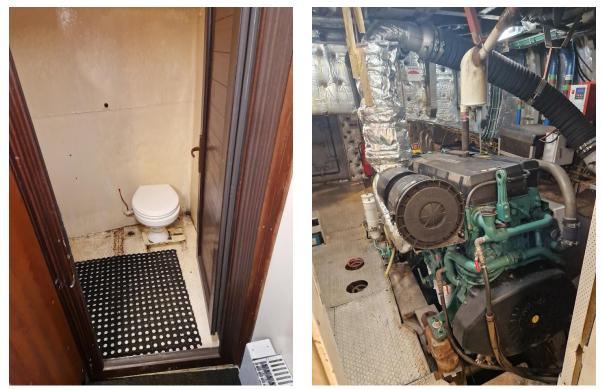

#### TUGBOAT

Twin screw certified tugboat in operational condition.

| Type<br>Built<br>Dimensions<br>Draft<br>Propulsion<br>Main engines<br>Output<br>Gearboxes<br>Speed<br>Sailing range<br>Bollard pull<br>Displacement<br>Light ship<br>Tonnage<br>Deck equipment | Tugboat<br>12-2013<br>14.80 / 11.12 x 5.80 m<br>2.30 m<br>Two fixed pitch propeller<br>2x Volvo, type D16 MH<br>1500 hp total<br>Dong-I<br>$\pm$ 9.5 knots<br>$\pm$ 1.600 nm<br>$\pm$ 16 tonnes<br>65.300 mt<br>50.929 mt<br>GRT 18.8 / NRT 5.6<br>Mampaey towing hook | s in nozzles          |
|------------------------------------------------------------------------------------------------------------------------------------------------------------------------------------------------|------------------------------------------------------------------------------------------------------------------------------------------------------------------------------------------------------------------------------------------------------------------------|-----------------------|
| Tank capacities                                                                                                                                                                                | Fuel oil                                                                                                                                                                                                                                                               | 11.264 m <sup>3</sup> |
|                                                                                                                                                                                                | Fresh water                                                                                                                                                                                                                                                            | 2.153 m <sup>3</sup>  |
|                                                                                                                                                                                                | Sewage                                                                                                                                                                                                                                                                 | 0.82 m <sup>3</sup>   |
|                                                                                                                                                                                                | Bilge                                                                                                                                                                                                                                                                  | 0.82 m <sup>3</sup>   |
|                                                                                                                                                                                                | Ballast                                                                                                                                                                                                                                                                | 3.89 m <sup>3</sup>   |
| Accommodation                                                                                                                                                                                  | Galley, 2 berths, toilet                                                                                                                                                                                                                                               |                       |
| Nav./comm. equipment                                                                                                                                                                           | According to GMDSS A2                                                                                                                                                                                                                                                  |                       |
| Class                                                                                                                                                                                          | Bureau Veritas I &HULL •MACH Tug Coastal Area                                                                                                                                                                                                                          |                       |