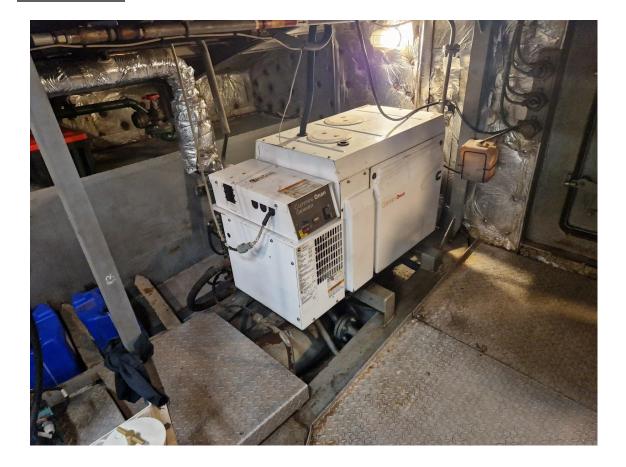

#### TUGBOAT

Twin screw certified tugboat in operational condition.

| Type<br>Built<br>Dimensions<br>Draft<br>Propulsion<br>Main engines<br>Output<br>Gearboxes<br>Speed<br>Sailing range<br>Bollard pull<br>Displacement<br>Light ship<br>Tonnage<br>Deck equipment | Tugboat<br>12-2013<br>14.80 / 11.12 x 5.80 m<br>2.30 m<br>Two fixed pitch propeller<br>2x Volvo, type D16 MH<br>1500 hp total<br>Dong-I<br>$\pm$ 9.5 knots<br>$\pm$ 1.600 nm<br>$\pm$ 16 tonnes<br>65.300 mt<br>50.929 mt<br>GRT 18.8 / NRT 5.6<br>Mampaey towing hook | s in nozzles          |
|------------------------------------------------------------------------------------------------------------------------------------------------------------------------------------------------|------------------------------------------------------------------------------------------------------------------------------------------------------------------------------------------------------------------------------------------------------------------------|-----------------------|
| Tank capacities                                                                                                                                                                                | Fuel oil                                                                                                                                                                                                                                                               | 11.264 m <sup>3</sup> |
|                                                                                                                                                                                                | Fresh water                                                                                                                                                                                                                                                            | 2.153 m <sup>3</sup>  |
|                                                                                                                                                                                                | Sewage                                                                                                                                                                                                                                                                 | 0.82 m <sup>3</sup>   |
|                                                                                                                                                                                                | Bilge                                                                                                                                                                                                                                                                  | 0.82 m <sup>3</sup>   |
|                                                                                                                                                                                                | Ballast                                                                                                                                                                                                                                                                | 3.89 m <sup>3</sup>   |
| Accommodation                                                                                                                                                                                  | Galley, 2 berths, toilet                                                                                                                                                                                                                                               |                       |
| Nav./comm. equipment                                                                                                                                                                           | According to GMDSS A2                                                                                                                                                                                                                                                  |                       |
| Class                                                                                                                                                                                          | Bureau Veritas I &HULL •MACH Tug Coastal Area                                                                                                                                                                                                                          |                       |