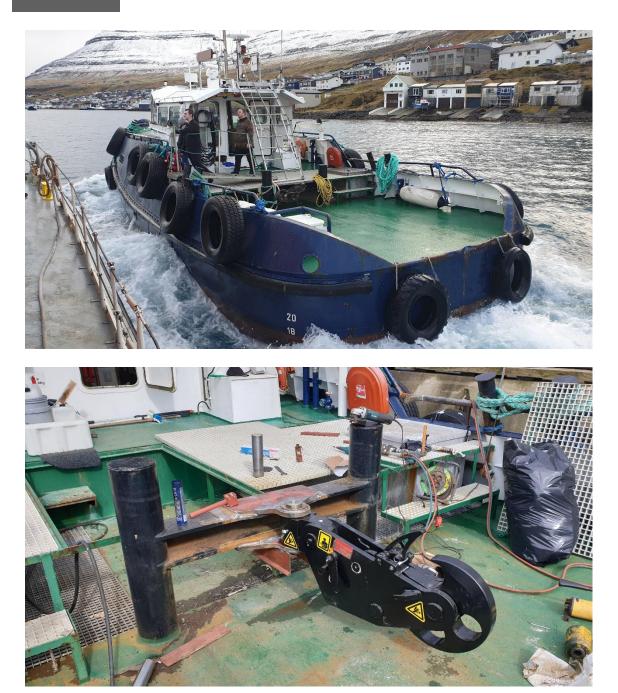

#### TUGBOAT

Twin screw certified tugboat in operational condition.

| Type<br>Built<br>Dimensions<br>Draft<br>Propulsion<br>Main engines<br>Output<br>Gearboxes<br>Speed<br>Sailing range<br>Bollard pull<br>Displacement<br>Light ship<br>Tonnage<br>Deck equipment | Tugboat<br>12-2013<br>14.80 / 11.12 x 5.80 m<br>2.30 m<br>Two fixed pitch propeller<br>2x Volvo, type D16 MH<br>1500 hp total<br>Dong-I<br>$\pm$ 9.5 knots<br>$\pm$ 1.600 nm<br>$\pm$ 16 tonnes<br>65.300 mt<br>50.929 mt<br>GRT 18.8 / NRT 5.6<br>Mampaey towing hook | s in nozzles          |
|------------------------------------------------------------------------------------------------------------------------------------------------------------------------------------------------|------------------------------------------------------------------------------------------------------------------------------------------------------------------------------------------------------------------------------------------------------------------------|-----------------------|
| Tank capacities                                                                                                                                                                                | Fuel oil                                                                                                                                                                                                                                                               | 11.264 m <sup>3</sup> |
|                                                                                                                                                                                                | Fresh water                                                                                                                                                                                                                                                            | 2.153 m <sup>3</sup>  |
|                                                                                                                                                                                                | Sewage                                                                                                                                                                                                                                                                 | 0.82 m <sup>3</sup>   |
|                                                                                                                                                                                                | Bilge                                                                                                                                                                                                                                                                  | 0.82 m <sup>3</sup>   |
|                                                                                                                                                                                                | Ballast                                                                                                                                                                                                                                                                | 3.89 m <sup>3</sup>   |
| Accommodation                                                                                                                                                                                  | Galley, 2 berths, toilet                                                                                                                                                                                                                                               |                       |
| Nav./comm. equipment                                                                                                                                                                           | According to GMDSS A2                                                                                                                                                                                                                                                  |                       |
| Class                                                                                                                                                                                          | Bureau Veritas I &HULL •MACH Tug Coastal Area                                                                                                                                                                                                                          |                       |