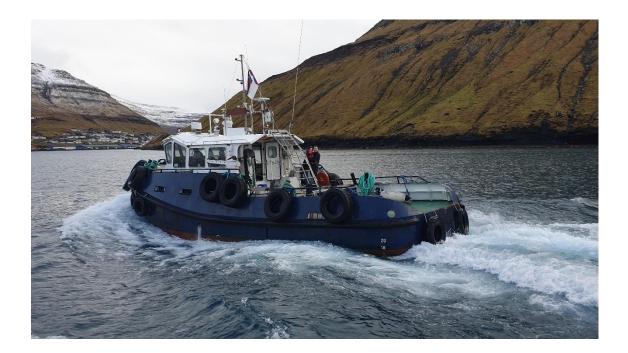

#### TUGBOAT

Twin screw certified tugboat in operational condition.

| Type<br>Built<br>Dimensions<br>Draft<br>Propulsion<br>Main engines<br>Output<br>Gearboxes<br>Speed<br>Sailing range<br>Bollard pull<br>Displacement<br>Light ship<br>Tonnage<br>Deck equipment | Tugboat<br>12-2013<br>14.80 / 11.12 x 5.80 m<br>2.30 m<br>Two fixed pitch propeller<br>2x Volvo, type D16 MH<br>1500 hp total<br>Dong-I<br>$\pm$ 9.5 knots<br>$\pm$ 1.600 nm<br>$\pm$ 16 tonnes<br>65.300 mt<br>50.929 mt<br>GRT 18.8 / NRT 5.6<br>Mampaey towing hook | s in nozzles          |
|------------------------------------------------------------------------------------------------------------------------------------------------------------------------------------------------|------------------------------------------------------------------------------------------------------------------------------------------------------------------------------------------------------------------------------------------------------------------------|-----------------------|
| Tank capacities                                                                                                                                                                                | Fuel oil                                                                                                                                                                                                                                                               | 11.264 m <sup>3</sup> |
|                                                                                                                                                                                                | Fresh water                                                                                                                                                                                                                                                            | 2.153 m <sup>3</sup>  |
|                                                                                                                                                                                                | Sewage                                                                                                                                                                                                                                                                 | 0.82 m <sup>3</sup>   |
|                                                                                                                                                                                                | Bilge                                                                                                                                                                                                                                                                  | 0.82 m <sup>3</sup>   |
|                                                                                                                                                                                                | Ballast                                                                                                                                                                                                                                                                | 3.89 m <sup>3</sup>   |
| Accommodation                                                                                                                                                                                  | Galley, 2 berths, toilet                                                                                                                                                                                                                                               |                       |
| Nav./comm. equipment                                                                                                                                                                           | According to GMDSS A2                                                                                                                                                                                                                                                  |                       |
| Class                                                                                                                                                                                          | Bureau Veritas I &HULL •MACH Tug Coastal Area                                                                                                                                                                                                                          |                       |