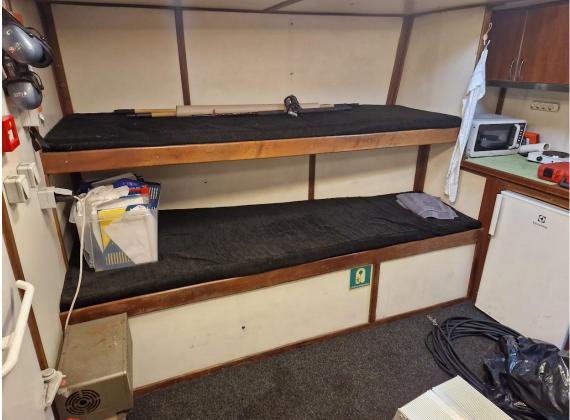

#### TUGBOAT

Twin screw certified tugboat in operational condition.

| Type<br>Built<br>Dimensions<br>Draft<br>Propulsion<br>Main engines<br>Output<br>Gearboxes<br>Speed<br>Sailing range<br>Bollard pull<br>Displacement<br>Light ship<br>Tonnage<br>Deck equipment | Tugboat<br>12-2013<br>14.80 / 11.12 x 5.80 m<br>2.30 m<br>Two fixed pitch propeller<br>2x Volvo, type D16 MH<br>1500 hp total<br>Dong-I<br>$\pm$ 9.5 knots<br>$\pm$ 1.600 nm<br>$\pm$ 16 tonnes<br>65.300 mt<br>50.929 mt<br>GRT 18.8 / NRT 5.6<br>Mampaey towing hook | s in nozzles          |
|------------------------------------------------------------------------------------------------------------------------------------------------------------------------------------------------|------------------------------------------------------------------------------------------------------------------------------------------------------------------------------------------------------------------------------------------------------------------------|-----------------------|
| Tank capacities                                                                                                                                                                                | Fuel oil                                                                                                                                                                                                                                                               | 11.264 m <sup>3</sup> |
|                                                                                                                                                                                                | Fresh water                                                                                                                                                                                                                                                            | 2.153 m <sup>3</sup>  |
|                                                                                                                                                                                                | Sewage                                                                                                                                                                                                                                                                 | 0.82 m <sup>3</sup>   |
|                                                                                                                                                                                                | Bilge                                                                                                                                                                                                                                                                  | 0.82 m <sup>3</sup>   |
|                                                                                                                                                                                                | Ballast                                                                                                                                                                                                                                                                | 3.89 m <sup>3</sup>   |
| Accommodation                                                                                                                                                                                  | Galley, 2 berths, toilet                                                                                                                                                                                                                                               |                       |
| Nav./comm. equipment                                                                                                                                                                           | According to GMDSS A2                                                                                                                                                                                                                                                  |                       |
| Class                                                                                                                                                                                          | Bureau Veritas I &HULL •MACH Tug Coastal Area                                                                                                                                                                                                                          |                       |