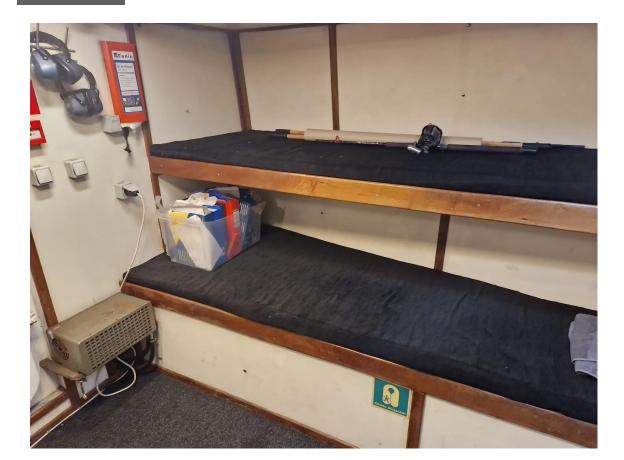

#### TUGBOAT

Twin screw certified tugboat in operational condition.

| Type<br>Built<br>Dimensions<br>Draft<br>Propulsion<br>Main engines<br>Output<br>Gearboxes<br>Speed<br>Sailing range<br>Bollard pull<br>Displacement<br>Light ship<br>Tonnage<br>Deck equipment | Tugboat<br>12-2013<br>14.80 / 11.12 x 5.80 m<br>2.30 m<br>Two fixed pitch propeller<br>2x Volvo, type D16 MH<br>1500 hp total<br>Dong-I<br>$\pm$ 9.5 knots<br>$\pm$ 1.600 nm<br>$\pm$ 16 tonnes<br>65.300 mt<br>50.929 mt<br>GRT 18.8 / NRT 5.6<br>Mampaey towing hook | s in nozzles          |
|------------------------------------------------------------------------------------------------------------------------------------------------------------------------------------------------|------------------------------------------------------------------------------------------------------------------------------------------------------------------------------------------------------------------------------------------------------------------------|-----------------------|
| Tank capacities                                                                                                                                                                                | Fuel oil                                                                                                                                                                                                                                                               | 11.264 m <sup>3</sup> |
|                                                                                                                                                                                                | Fresh water                                                                                                                                                                                                                                                            | 2.153 m <sup>3</sup>  |
|                                                                                                                                                                                                | Sewage                                                                                                                                                                                                                                                                 | 0.82 m <sup>3</sup>   |
|                                                                                                                                                                                                | Bilge                                                                                                                                                                                                                                                                  | 0.82 m <sup>3</sup>   |
|                                                                                                                                                                                                | Ballast                                                                                                                                                                                                                                                                | 3.89 m <sup>3</sup>   |
| Accommodation                                                                                                                                                                                  | Galley, 2 berths, toilet                                                                                                                                                                                                                                               |                       |
| Nav./comm. equipment                                                                                                                                                                           | According to GMDSS A2                                                                                                                                                                                                                                                  |                       |
| Class                                                                                                                                                                                          | Bureau Veritas I &HULL •MACH Tug Coastal Area                                                                                                                                                                                                                          |                       |