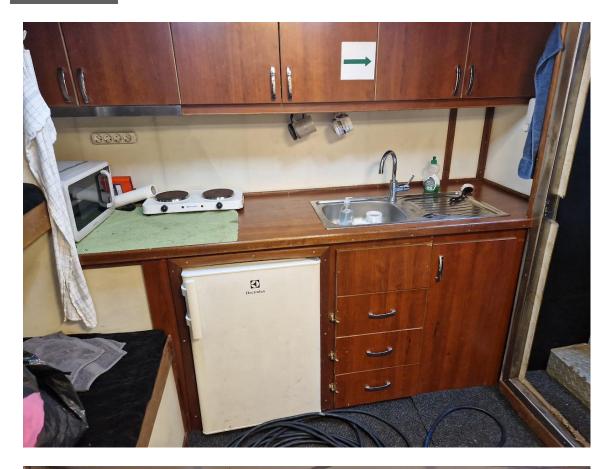

#### TUGBOAT

Twin screw certified tugboat in operational condition.

| Type<br>Built<br>Dimensions<br>Draft<br>Propulsion<br>Main engines<br>Output<br>Gearboxes<br>Speed<br>Sailing range<br>Bollard pull<br>Displacement<br>Light ship<br>Tonnage<br>Deck equipment | Tugboat<br>12-2013<br>14.80 / 11.12 x 5.80 m<br>2.30 m<br>Two fixed pitch propeller<br>2x Volvo, type D16 MH<br>1500 hp total<br>Dong-I<br>$\pm$ 9.5 knots<br>$\pm$ 1.600 nm<br>$\pm$ 16 tonnes<br>65.300 mt<br>50.929 mt<br>GRT 18.8 / NRT 5.6<br>Mampaey towing hook | s in nozzles          |
|------------------------------------------------------------------------------------------------------------------------------------------------------------------------------------------------|------------------------------------------------------------------------------------------------------------------------------------------------------------------------------------------------------------------------------------------------------------------------|-----------------------|
| Tank capacities                                                                                                                                                                                | Fuel oil                                                                                                                                                                                                                                                               | 11.264 m <sup>3</sup> |
|                                                                                                                                                                                                | Fresh water                                                                                                                                                                                                                                                            | 2.153 m <sup>3</sup>  |
|                                                                                                                                                                                                | Sewage                                                                                                                                                                                                                                                                 | 0.82 m <sup>3</sup>   |
|                                                                                                                                                                                                | Bilge                                                                                                                                                                                                                                                                  | 0.82 m <sup>3</sup>   |
|                                                                                                                                                                                                | Ballast                                                                                                                                                                                                                                                                | 3.89 m <sup>3</sup>   |
| Accommodation                                                                                                                                                                                  | Galley, 2 berths, toilet                                                                                                                                                                                                                                               |                       |
| Nav./comm. equipment                                                                                                                                                                           | According to GMDSS A2                                                                                                                                                                                                                                                  |                       |
| Class                                                                                                                                                                                          | Bureau Veritas I &HULL •MACH Tug Coastal Area                                                                                                                                                                                                                          |                       |