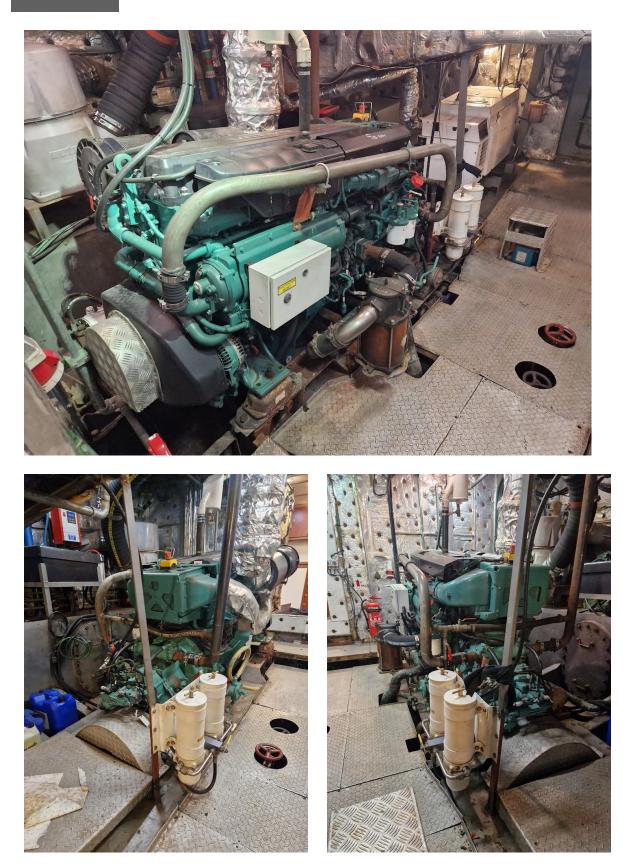

#### TUGBOAT

Twin screw certified tugboat in operational condition.

| Type<br>Built<br>Dimensions<br>Draft<br>Propulsion<br>Main engines<br>Output<br>Gearboxes<br>Speed<br>Sailing range<br>Bollard pull<br>Displacement<br>Light ship<br>Tonnage<br>Deck equipment | Tugboat<br>12-2013<br>14.80 / 11.12 x 5.80 m<br>2.30 m<br>Two fixed pitch propeller<br>2x Volvo, type D16 MH<br>1500 hp total<br>Dong-I<br>$\pm$ 9.5 knots<br>$\pm$ 1.600 nm<br>$\pm$ 16 tonnes<br>65.300 mt<br>50.929 mt<br>GRT 18.8 / NRT 5.6<br>Mampaey towing hook | s in nozzles          |
|------------------------------------------------------------------------------------------------------------------------------------------------------------------------------------------------|------------------------------------------------------------------------------------------------------------------------------------------------------------------------------------------------------------------------------------------------------------------------|-----------------------|
| Tank capacities                                                                                                                                                                                | Fuel oil                                                                                                                                                                                                                                                               | 11.264 m <sup>3</sup> |
|                                                                                                                                                                                                | Fresh water                                                                                                                                                                                                                                                            | 2.153 m <sup>3</sup>  |
|                                                                                                                                                                                                | Sewage                                                                                                                                                                                                                                                                 | 0.82 m <sup>3</sup>   |
|                                                                                                                                                                                                | Bilge                                                                                                                                                                                                                                                                  | 0.82 m <sup>3</sup>   |
|                                                                                                                                                                                                | Ballast                                                                                                                                                                                                                                                                | 3.89 m <sup>3</sup>   |
| Accommodation                                                                                                                                                                                  | Galley, 2 berths, toilet                                                                                                                                                                                                                                               |                       |
| Nav./comm. equipment                                                                                                                                                                           | According to GMDSS A2                                                                                                                                                                                                                                                  |                       |
| Class                                                                                                                                                                                          | Bureau Veritas I &HULL •MACH Tug Coastal Area                                                                                                                                                                                                                          |                       |