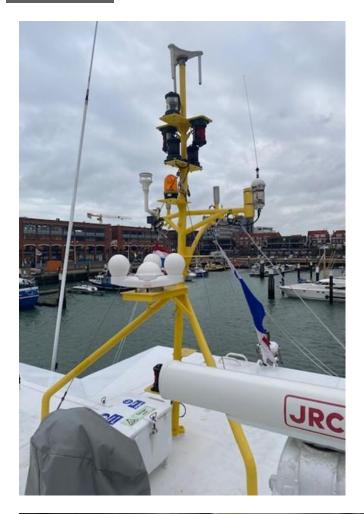

Free deck area Deck cargo capacity Container capacity Deck strength Helicopter Winch Zone Rescue Zones Hospital facility Generators Output Bow thrusters Steering gear Tank capacities

Crew accommodation Passenger capacity Nav./comm. equipment Class DAMEN Fast Crew Supplier 2610 2016, the Netherlands 23.98 x 10.27 x 2.90 mtrs 1.75 mtrs Aluminium, both hull and superstructure 2x Fixed pitch propellers 2x Caterpillar, type C32 TTA 2410 hp total 2x Reintjes, type ZW VS 440/1 with PTO 24 knots ± 0.430 m<sup>3</sup> at maximum speed 20 knots ± 0.300 m<sup>3</sup> at cruising speed 16 knots ± 0.165 m<sup>3</sup> at economic speed MGO low Sulpher 1210 nm at max speed GRT 180.51 / NRT 144.41 Davit Chase boat 90 m<sup>2</sup> 15 tonnes 3x 10 ft or 1x 20 ft 1.5 tonnes/m<sup>2</sup> 2x 1000W 5 mtrs diameter on fore deck On both sides of the vessel 2x Caterpillar, type C2.2 2x 22.5 kW, 28 kVA 2x Hydrosta, Sider 80/100, each 50 kW, hydraulically driven Twin rudders with Sperry steering gear 14.2 m<sup>3</sup> Fuel oil Fresh water 1.8 m<sup>3</sup> Fuel oil trim tank 8.0 m<sup>3</sup> 6 berths in 3 cabins Seats for 12 persons According to GMDSS Area 3