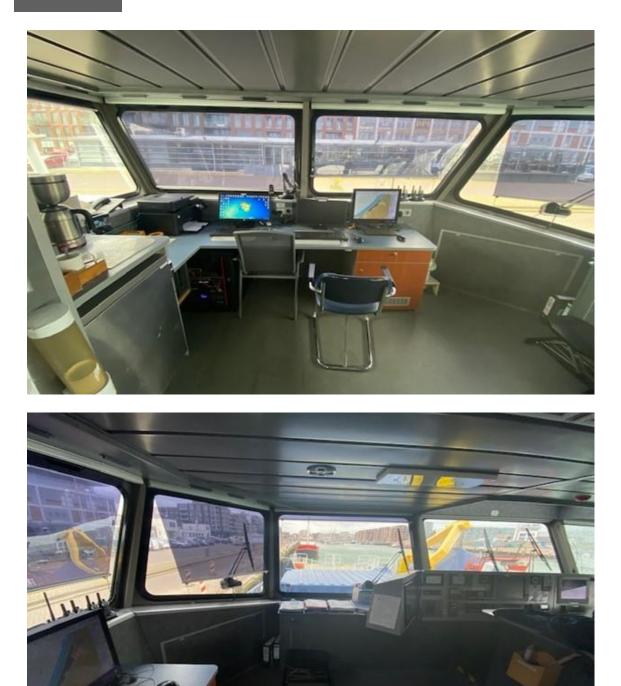

Free deck area Deck cargo capacity Container capacity Deck strength Helicopter Winch Zone Rescue Zones Hospital facility Generators Output Bow thrusters Steering gear Tank capacities

Crew accommodation Passenger capacity Nav./comm. equipment Class DAMEN Fast Crew Supplier 2610 2016, the Netherlands 23.98 x 10.27 x 2.90 mtrs 1.75 mtrs Aluminium, both hull and superstructure 2x Fixed pitch propellers 2x Caterpillar, type C32 TTA 2410 hp total 2x Reintjes, type ZW VS 440/1 with PTO 24 knots ± 0.430 m<sup>3</sup> at maximum speed 20 knots ± 0.300 m<sup>3</sup> at cruising speed 16 knots ± 0.165 m<sup>3</sup> at economic speed MGO low Sulpher 1210 nm at max speed GRT 180.51 / NRT 144.41 Davit Chase boat 90 m<sup>2</sup> 15 tonnes 3x 10 ft or 1x 20 ft 1.5 tonnes/m<sup>2</sup> 2x 1000W 5 mtrs diameter on fore deck On both sides of the vessel 2x Caterpillar, type C2.2 2x 22.5 kW, 28 kVA 2x Hydrosta, Sider 80/100, each 50 kW, hydraulically driven Twin rudders with Sperry steering gear 14.2 m<sup>3</sup> Fuel oil Fresh water 1.8 m<sup>3</sup> Fuel oil trim tank 8.0 m<sup>3</sup> 6 berths in 3 cabins Seats for 12 persons According to GMDSS Area 3