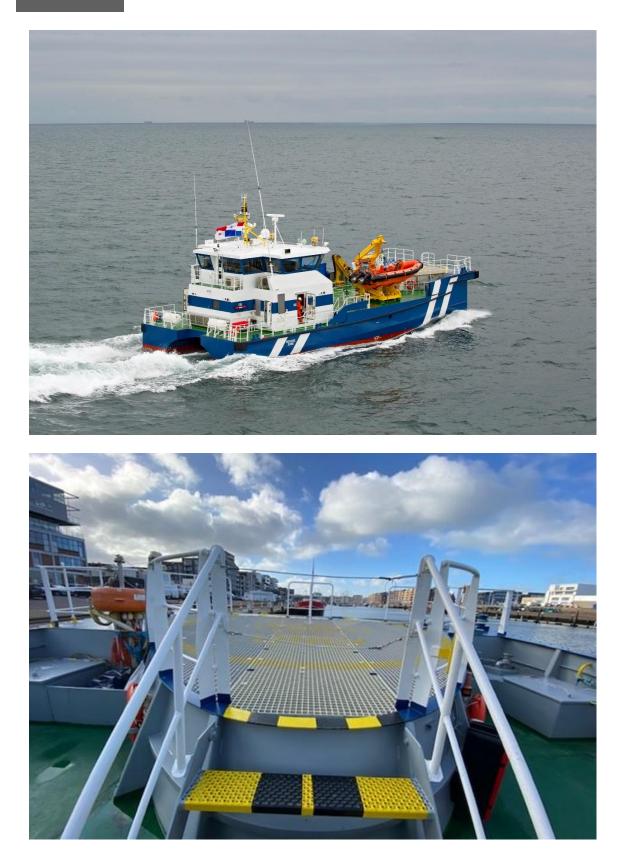

#### **DAMEN FAST CREW SUPPLIER 2610**

Multipurpose Damen Fast Crew Supplier 2610, fully classed for 12 pax transport, and in addition fitted out as safety stand-by/guard vessel with a davit, chase boat and water maker. This CTV has been kept in very good condition and is immediately available.

Type Built Dimensions Draft Hull material Propulsion Main engines Output Gearboxes Max speed Consumption Cruising speed Consumption Economic speed Consumption Type of fuel Range Tonnage Deck equipment

Free deck area Deck cargo capacity Container capacity Deck strength Helicopter Winch Zone Rescue Zones Hospital facility Generators Output Bow thrusters Steering gear Tank capacities

Crew accommodation Passenger capacity Nav./comm. equipment Class DAMEN Fast Crew Supplier 2610 2016, the Netherlands 23.98 x 10.27 x 2.90 mtrs 1.75 mtrs Aluminium, both hull and superstructure 2x Fixed pitch propellers 2x Caterpillar, type C32 TTA 2410 hp total 2x Reintjes, type ZW VS 440/1 with PTO 24 knots ± 0.430 m<sup>3</sup> at maximum speed 20 knots ± 0.300 m<sup>3</sup> at cruising speed 16 knots ± 0.165 m<sup>3</sup> at economic speed MGO low Sulpher 1210 nm at max speed GRT 180.51 / NRT 144.41 Davit Chase boat 90 m<sup>2</sup> 15 tonnes 3x 10 ft or 1x 20 ft 1.5 tonnes/m<sup>2</sup> 2x 1000W 5 mtrs diameter on fore deck On both sides of the vessel 2x Caterpillar, type C2.2 2x 22.5 kW, 28 kVA 2x Hydrosta, Sider 80/100, each 50 kW, hydraulically driven Twin rudders with Sperry steering gear 14.2 m<sup>3</sup> Fuel oil Fresh water 1.8 m<sup>3</sup> Fuel oil trim tank 8.0 m<sup>3</sup> 6 berths in 3 cabins Seats for 12 persons According to GMDSS Area 3

Lloyd's Register №100A1, SSC Workboat Catamaran HSC, G3 &LMC