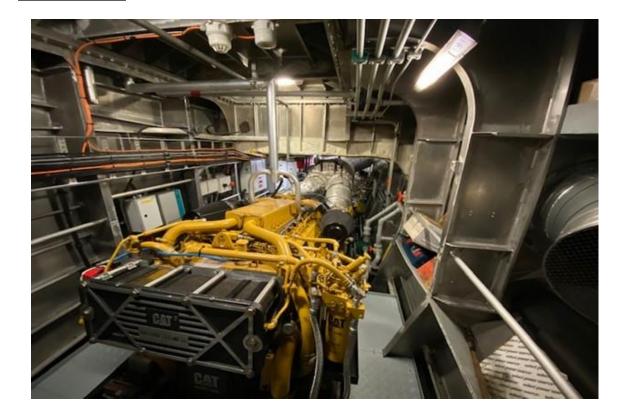

Free deck area Deck cargo capacity Container capacity Deck strength Helicopter Winch Zone Rescue Zones Hospital facility Generators Output Bow thrusters Steering gear Tank capacities

Crew accommodation Passenger capacity Nav./comm. equipment Class DAMEN Fast Crew Supplier 2610 2016, the Netherlands 23.98 x 10.27 x 2.90 mtrs 1.75 mtrs Aluminium, both hull and superstructure 2x Fixed pitch propellers 2x Caterpillar, type C32 TTA 2410 hp total 2x Reintjes, type ZW VS 440/1 with PTO 24 knots ± 0.430 m<sup>3</sup> at maximum speed 20 knots ± 0.300 m<sup>3</sup> at cruising speed 16 knots ± 0.165 m<sup>3</sup> at economic speed MGO low Sulpher 1210 nm at max speed GRT 180.51 / NRT 144.41 Davit Chase boat 90 m<sup>2</sup> 15 tonnes 3x 10 ft or 1x 20 ft 1.5 tonnes/m<sup>2</sup> 2x 1000W 5 mtrs diameter on fore deck On both sides of the vessel 2x Caterpillar, type C2.2 2x 22.5 kW, 28 kVA 2x Hydrosta, Sider 80/100, each 50 kW, hydraulically driven Twin rudders with Sperry steering gear 14.2 m<sup>3</sup> Fuel oil Fresh water 1.8 m<sup>3</sup> Fuel oil trim tank 8.0 m<sup>3</sup> 6 berths in 3 cabins Seats for 12 persons According to GMDSS Area 3