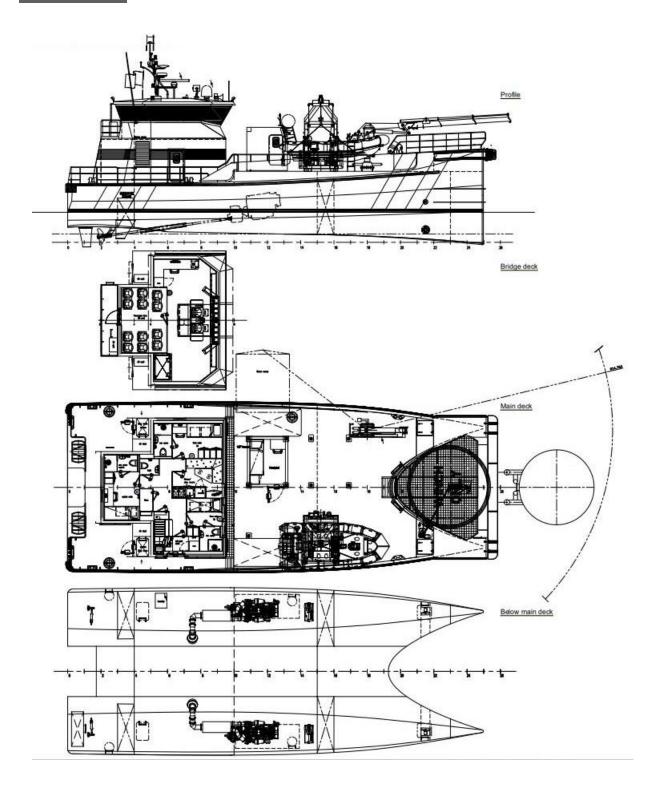

Free deck area Deck cargo capacity Container capacity Deck strength Helicopter Winch Zone Rescue Zones Hospital facility Generators Output Bow thrusters Steering gear Tank capacities

Crew accommodation Passenger capacity Nav./comm. equipment Class DAMEN Fast Crew Supplier 2610 2016, the Netherlands 23.98 x 10.27 x 2.90 mtrs 1.75 mtrs Aluminium, both hull and superstructure 2x Fixed pitch propellers 2x Caterpillar, type C32 TTA 2410 hp total 2x Reintjes, type ZW VS 440/1 with PTO 24 knots ± 0.430 m<sup>3</sup> at maximum speed 20 knots ± 0.300 m<sup>3</sup> at cruising speed 16 knots ± 0.165 m<sup>3</sup> at economic speed MGO low Sulpher 1210 nm at max speed GRT 180.51 / NRT 144.41 Davit Chase boat 90 m<sup>2</sup> 15 tonnes 3x 10 ft or 1x 20 ft 1.5 tonnes/m<sup>2</sup> 2x 1000W 5 mtrs diameter on fore deck On both sides of the vessel 2x Caterpillar, type C2.2 2x 22.5 kW, 28 kVA 2x Hydrosta, Sider 80/100, each 50 kW, hydraulically driven Twin rudders with Sperry steering gear 14.2 m<sup>3</sup> Fuel oil Fresh water 1.8 m<sup>3</sup> Fuel oil trim tank 8.0 m<sup>3</sup> 6 berths in 3 cabins Seats for 12 persons According to GMDSS Area 3