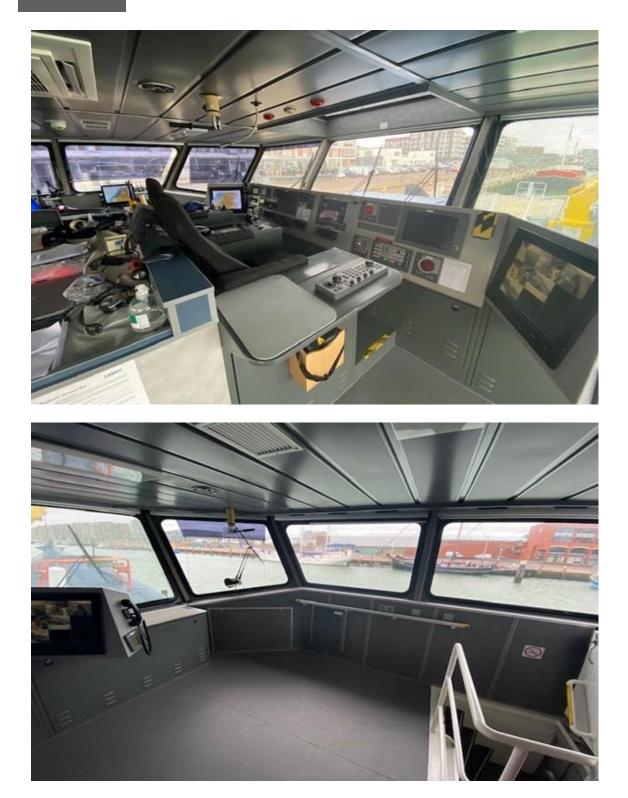

Free deck area Deck cargo capacity Container capacity Deck strength Helicopter Winch Zone Rescue Zones Hospital facility Generators Output Bow thrusters Steering gear Tank capacities

Crew accommodation Passenger capacity Nav./comm. equipment Class DAMEN Fast Crew Supplier 2610 2016, the Netherlands 23.98 x 10.27 x 2.90 mtrs 1.75 mtrs Aluminium, both hull and superstructure 2x Fixed pitch propellers 2x Caterpillar, type C32 TTA 2410 hp total 2x Reintjes, type ZW VS 440/1 with PTO 24 knots ± 0.430 m<sup>3</sup> at maximum speed 20 knots ± 0.300 m<sup>3</sup> at cruising speed 16 knots ± 0.165 m<sup>3</sup> at economic speed MGO low Sulpher 1210 nm at max speed GRT 180.51 / NRT 144.41 Davit Chase boat 90 m<sup>2</sup> 15 tonnes 3x 10 ft or 1x 20 ft 1.5 tonnes/m<sup>2</sup> 2x 1000W 5 mtrs diameter on fore deck On both sides of the vessel 2x Caterpillar, type C2.2 2x 22.5 kW, 28 kVA 2x Hydrosta, Sider 80/100, each 50 kW, hydraulically driven Twin rudders with Sperry steering gear 14.2 m<sup>3</sup> Fuel oil Fresh water 1.8 m<sup>3</sup> Fuel oil trim tank 8.0 m<sup>3</sup> 6 berths in 3 cabins Seats for 12 persons According to GMDSS Area 3