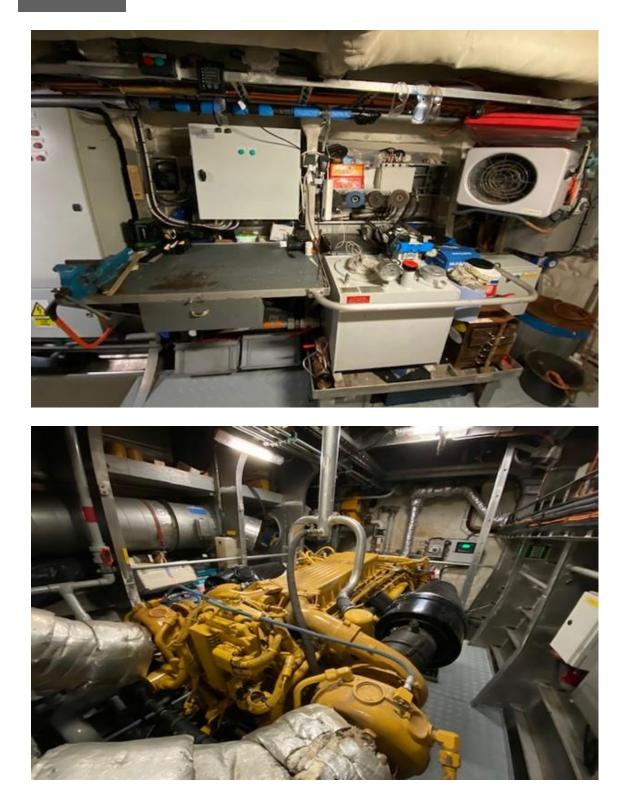

Free deck area Deck cargo capacity Container capacity Deck strength Helicopter Winch Zone Rescue Zones Hospital facility Generators Output Bow thrusters Steering gear Tank capacities

Crew accommodation Passenger capacity Nav./comm. equipment Class DAMEN Fast Crew Supplier 2610 2016, the Netherlands 23.98 x 10.27 x 2.90 mtrs 1.75 mtrs Aluminium, both hull and superstructure 2x Fixed pitch propellers 2x Caterpillar, type C32 TTA 2410 hp total 2x Reintjes, type ZW VS 440/1 with PTO 24 knots ± 0.430 m<sup>3</sup> at maximum speed 20 knots ± 0.300 m<sup>3</sup> at cruising speed 16 knots ± 0.165 m<sup>3</sup> at economic speed MGO low Sulpher 1210 nm at max speed GRT 180.51 / NRT 144.41 Davit Chase boat 90 m<sup>2</sup> 15 tonnes 3x 10 ft or 1x 20 ft 1.5 tonnes/m<sup>2</sup> 2x 1000W 5 mtrs diameter on fore deck On both sides of the vessel 2x Caterpillar, type C2.2 2x 22.5 kW, 28 kVA 2x Hydrosta, Sider 80/100, each 50 kW, hydraulically driven Twin rudders with Sperry steering gear 14.2 m<sup>3</sup> Fuel oil Fresh water 1.8 m<sup>3</sup> Fuel oil trim tank 8.0 m<sup>3</sup> 6 berths in 3 cabins Seats for 12 persons According to GMDSS Area 3