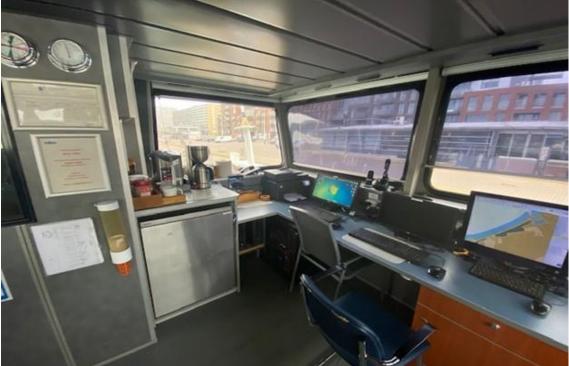

Free deck area Deck cargo capacity Container capacity Deck strength Helicopter Winch Zone Rescue Zones Hospital facility Generators Output Bow thrusters Steering gear Tank capacities

Crew accommodation Passenger capacity Nav./comm. equipment Class DAMEN Fast Crew Supplier 2610 2016, the Netherlands 23.98 x 10.27 x 2.90 mtrs 1.75 mtrs Aluminium, both hull and superstructure 2x Fixed pitch propellers 2x Caterpillar, type C32 TTA 2410 hp total 2x Reintjes, type ZW VS 440/1 with PTO 24 knots ± 0.430 m<sup>3</sup> at maximum speed 20 knots ± 0.300 m<sup>3</sup> at cruising speed 16 knots ± 0.165 m<sup>3</sup> at economic speed MGO low Sulpher 1210 nm at max speed GRT 180.51 / NRT 144.41 Davit Chase boat 90 m<sup>2</sup> 15 tonnes 3x 10 ft or 1x 20 ft 1.5 tonnes/m<sup>2</sup> 2x 1000W 5 mtrs diameter on fore deck On both sides of the vessel 2x Caterpillar, type C2.2 2x 22.5 kW, 28 kVA 2x Hydrosta, Sider 80/100, each 50 kW, hydraulically driven Twin rudders with Sperry steering gear 14.2 m<sup>3</sup> Fuel oil Fresh water 1.8 m<sup>3</sup> Fuel oil trim tank 8.0 m<sup>3</sup> 6 berths in 3 cabins Seats for 12 persons According to GMDSS Area 3