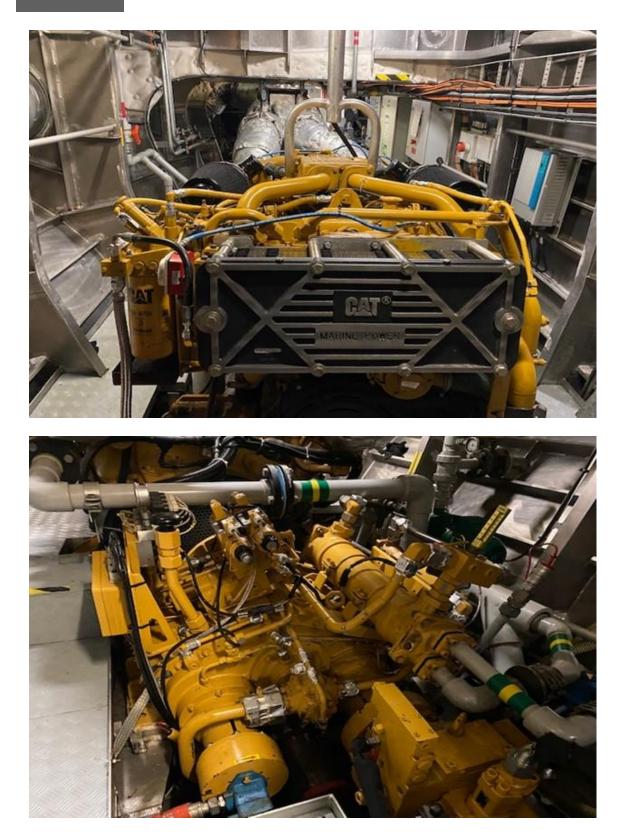

Free deck area Deck cargo capacity Container capacity Deck strength Helicopter Winch Zone Rescue Zones Hospital facility Generators Output Bow thrusters Steering gear Tank capacities

Crew accommodation Passenger capacity Nav./comm. equipment Class DAMEN Fast Crew Supplier 2610 2016, the Netherlands 23.98 x 10.27 x 2.90 mtrs 1.75 mtrs Aluminium, both hull and superstructure 2x Fixed pitch propellers 2x Caterpillar, type C32 TTA 2410 hp total 2x Reintjes, type ZW VS 440/1 with PTO 24 knots ± 0.430 m<sup>3</sup> at maximum speed 20 knots ± 0.300 m<sup>3</sup> at cruising speed 16 knots ± 0.165 m<sup>3</sup> at economic speed MGO low Sulpher 1210 nm at max speed GRT 180.51 / NRT 144.41 Davit Chase boat 90 m<sup>2</sup> 15 tonnes 3x 10 ft or 1x 20 ft 1.5 tonnes/m<sup>2</sup> 2x 1000W 5 mtrs diameter on fore deck On both sides of the vessel 2x Caterpillar, type C2.2 2x 22.5 kW, 28 kVA 2x Hydrosta, Sider 80/100, each 50 kW, hydraulically driven Twin rudders with Sperry steering gear 14.2 m<sup>3</sup> Fuel oil Fresh water 1.8 m<sup>3</sup> Fuel oil trim tank 8.0 m<sup>3</sup> 6 berths in 3 cabins Seats for 12 persons According to GMDSS Area 3