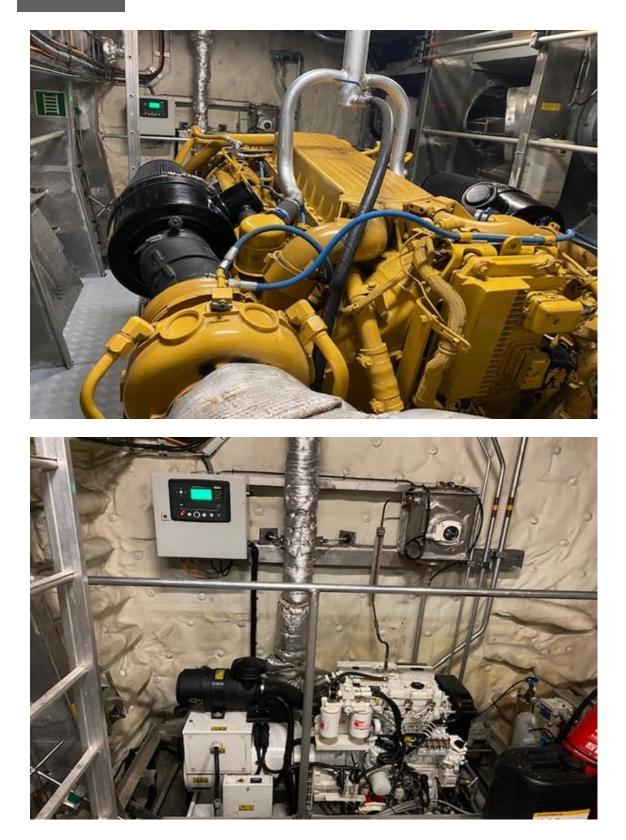

Free deck area Deck cargo capacity Container capacity Deck strength Helicopter Winch Zone Rescue Zones Hospital facility Generators Output Bow thrusters Steering gear Tank capacities

Crew accommodation Passenger capacity Nav./comm. equipment Class DAMEN Fast Crew Supplier 2610 2016, the Netherlands 23.98 x 10.27 x 2.90 mtrs 1.75 mtrs Aluminium, both hull and superstructure 2x Fixed pitch propellers 2x Caterpillar, type C32 TTA 2410 hp total 2x Reintjes, type ZW VS 440/1 with PTO 24 knots ± 0.430 m<sup>3</sup> at maximum speed 20 knots ± 0.300 m<sup>3</sup> at cruising speed 16 knots ± 0.165 m<sup>3</sup> at economic speed MGO low Sulpher 1210 nm at max speed GRT 180.51 / NRT 144.41 Davit Chase boat 90 m<sup>2</sup> 15 tonnes 3x 10 ft or 1x 20 ft 1.5 tonnes/m<sup>2</sup> 2x 1000W 5 mtrs diameter on fore deck On both sides of the vessel 2x Caterpillar, type C2.2 2x 22.5 kW, 28 kVA 2x Hydrosta, Sider 80/100, each 50 kW, hydraulically driven Twin rudders with Sperry steering gear 14.2 m<sup>3</sup> Fuel oil Fresh water 1.8 m<sup>3</sup> Fuel oil trim tank 8.0 m<sup>3</sup> 6 berths in 3 cabins Seats for 12 persons According to GMDSS Area 3