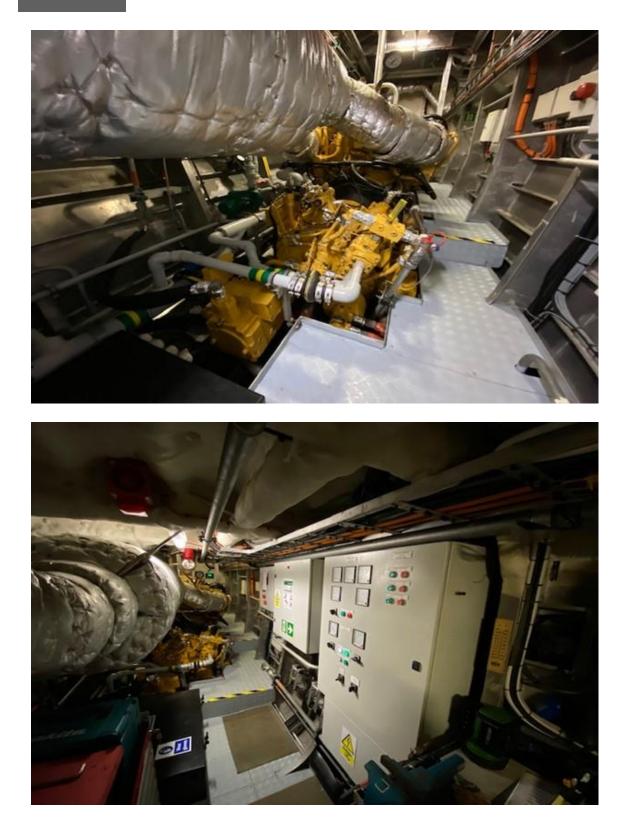

Free deck area Deck cargo capacity Container capacity Deck strength Helicopter Winch Zone Rescue Zones Hospital facility Generators Output Bow thrusters Steering gear Tank capacities

Crew accommodation Passenger capacity Nav./comm. equipment Class DAMEN Fast Crew Supplier 2610 2016, the Netherlands 23.98 x 10.27 x 2.90 mtrs 1.75 mtrs Aluminium, both hull and superstructure 2x Fixed pitch propellers 2x Caterpillar, type C32 TTA 2410 hp total 2x Reintjes, type ZW VS 440/1 with PTO 24 knots ± 0.430 m<sup>3</sup> at maximum speed 20 knots ± 0.300 m<sup>3</sup> at cruising speed 16 knots ± 0.165 m<sup>3</sup> at economic speed MGO low Sulpher 1210 nm at max speed GRT 180.51 / NRT 144.41 Davit Chase boat 90 m<sup>2</sup> 15 tonnes 3x 10 ft or 1x 20 ft 1.5 tonnes/m<sup>2</sup> 2x 1000W 5 mtrs diameter on fore deck On both sides of the vessel 2x Caterpillar, type C2.2 2x 22.5 kW, 28 kVA 2x Hydrosta, Sider 80/100, each 50 kW, hydraulically driven Twin rudders with Sperry steering gear 14.2 m<sup>3</sup> Fuel oil Fresh water 1.8 m<sup>3</sup> Fuel oil trim tank 8.0 m<sup>3</sup> 6 berths in 3 cabins Seats for 12 persons According to GMDSS Area 3