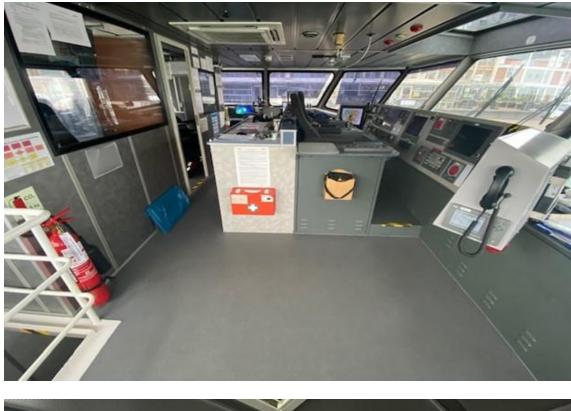

#### **DAMEN FAST CREW SUPPLIER 2610**

Multipurpose Damen Fast Crew Supplier 2610, fully classed for 12 pax transport, and in addition fitted out as safety stand-by/guard vessel with a davit, chase boat and water maker. This CTV has been kept in very good condition and is immediately available.

Free deck area Deck cargo capacity Container capacity Deck strength Helicopter Winch Zone Rescue Zones Hospital facility Generators Output Bow thrusters Steering gear Tank capacities

Crew accommodation Passenger capacity Nav./comm. equipment Class DAMEN Fast Crew Supplier 2610 2016, the Netherlands 23.98 x 10.27 x 2.90 mtrs 1.75 mtrs Aluminium, both hull and superstructure 2x Fixed pitch propellers 2x Caterpillar, type C32 TTA 2410 hp total 2x Reintjes, type ZW VS 440/1 with PTO 24 knots ± 0.430 m<sup>3</sup> at maximum speed 20 knots ± 0.300 m<sup>3</sup> at cruising speed 16 knots ± 0.165 m<sup>3</sup> at economic speed MGO low Sulpher 1210 nm at max speed GRT 180.51 / NRT 144.41 Davit Chase boat 90 m<sup>2</sup> 15 tonnes 3x 10 ft or 1x 20 ft 1.5 tonnes/m<sup>2</sup> 2x 1000W 5 mtrs diameter on fore deck On both sides of the vessel 2x Caterpillar, type C2.2 2x 22.5 kW, 28 kVA 2x Hydrosta, Sider 80/100, each 50 kW, hydraulically driven Twin rudders with Sperry steering gear 14.2 m<sup>3</sup> Fuel oil Fresh water 1.8 m<sup>3</sup> Fuel oil trim tank 8.0 m<sup>3</sup> 6 berths in 3 cabins Seats for 12 persons According to GMDSS Area 3