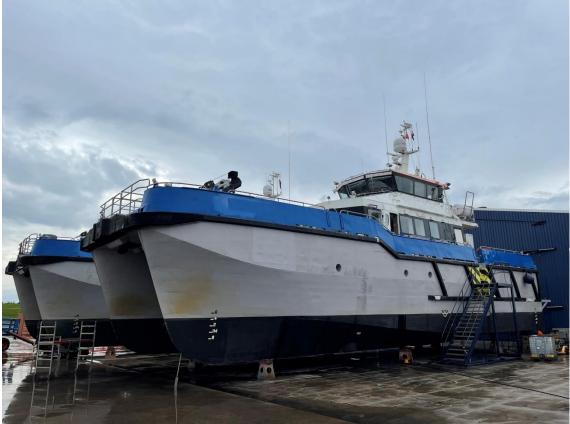

#### **OFFSHORE CATAMARAN CTV (2x)**

A highly flexible support vessel, designed to perform a wide range offshore wind farm servicing tasks, in adverse and demanding environments.

| _                        | 0                                                                  |
|--------------------------|--------------------------------------------------------------------|
| Туре                     | Offshore catamaran CTV                                             |
| Built                    | 2018                                                               |
| Dimensions               | 27.40/24.95 x 8.00 m                                               |
| Draft                    | 1.46 m max.                                                        |
| Hull material            | Aluminium                                                          |
| Tonnage                  | Deadweight ± 30 tonnes                                             |
| Maximum cargo capacity   | 20 tonnes                                                          |
| Deck load                | 2 t/m <sup>2</sup>                                                 |
| Deck capacity            | Fore deck 20 ft or 2x 10 ft containers                             |
|                          | Aft deck 10 ft container                                           |
| Deck crane               | Palfinger, type PK 8501 MSWL 1.200 kgs at 5 m, turning around      |
|                          | 410°, local control, storage at sea support.                       |
| Light displacement       | 76 tonnes                                                          |
| GRT/NRT                  | 183/54                                                             |
| Propulsion               | 2x Waterjet propulsion                                             |
| Main engines             | 2x MAN, type D2862 LE463                                           |
| Output                   | 2400 hp total                                                      |
| Speed                    | 25.5 knots service speed at sea state 2                            |
|                          | 27.5 knots maximum speed at sea state 2                            |
| Service speed versus sea | 25.5 knots at 1.81 m Hs                                            |
| state limitation         |                                                                    |
| Maximum speed versus     | 27.5 knots at 1.15 m Hs                                            |
| sea state limitation     |                                                                    |
| Tank capacities          | Fuel oil 25.000 ltrs                                               |
|                          | Fresh water 3.00 m <sup>3</sup>                                    |
|                          | Black/grey water 3.00 m <sup>3</sup>                               |
| Fuel transfer            | 130 ltrs/min. at 20 mtrs lift                                      |
| Transfer crew            | 24 (12 pax and 12 industrial personnel or 24 industrial personnel) |
| Nav./comm. equipment     | As per class regulations.                                          |
| Class                    | Bureau Veritas I & HULL •MACH Light Ship/Fast Utility vessel       |
| 01000                    | Sea Area 2                                                         |
| Remark                   | Two sister vessels available.                                      |
| Koman                    | Both in very good and operational condition.                       |
|                          | Dear in very good and operational condition.                       |

## **OFFSHORE CATAMARAN CTV (2x)**

# OFFSHORE CATAMARAN CTV (2x)