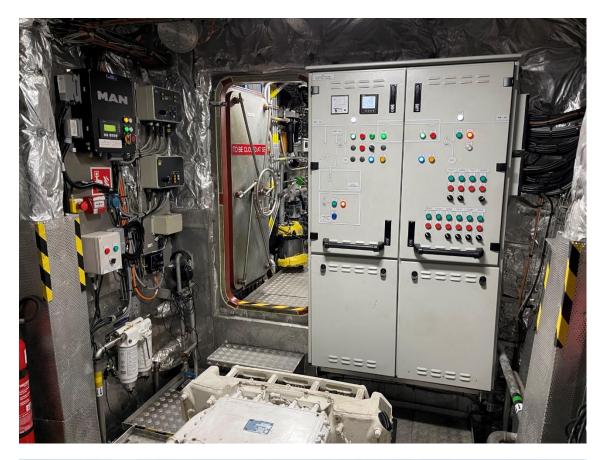

#### **OFFSHORE CATAMARAN CTV (2x)**

A highly flexible support vessel, designed to perform a wide range offshore wind farm servicing tasks, in adverse and demanding environments.

| _                        | 0                                                                  |
|--------------------------|--------------------------------------------------------------------|
| Туре                     | Offshore catamaran CTV                                             |
| Built                    | 2018                                                               |
| Dimensions               | 27.40/24.95 x 8.00 m                                               |
| Draft                    | 1.46 m max.                                                        |
| Hull material            | Aluminium                                                          |
| Tonnage                  | Deadweight ± 30 tonnes                                             |
| Maximum cargo capacity   | 20 tonnes                                                          |
| Deck load                | 2 t/m <sup>2</sup>                                                 |
| Deck capacity            | Fore deck 20 ft or 2x 10 ft containers                             |
|                          | Aft deck 10 ft container                                           |
| Deck crane               | Palfinger, type PK 8501 MSWL 1.200 kgs at 5 m, turning around      |
|                          | 410°, local control, storage at sea support.                       |
| Light displacement       | 76 tonnes                                                          |
| GRT/NRT                  | 183/54                                                             |
| Propulsion               | 2x Waterjet propulsion                                             |
| Main engines             | 2x MAN, type D2862 LE463                                           |
| Output                   | 2400 hp total                                                      |
| Speed                    | 25.5 knots service speed at sea state 2                            |
|                          | 27.5 knots maximum speed at sea state 2                            |
| Service speed versus sea | 25.5 knots at 1.81 m Hs                                            |
| state limitation         |                                                                    |
| Maximum speed versus     | 27.5 knots at 1.15 m Hs                                            |
| sea state limitation     |                                                                    |
| Tank capacities          | Fuel oil 25.000 ltrs                                               |
|                          | Fresh water 3.00 m <sup>3</sup>                                    |
|                          | Black/grey water 3.00 m <sup>3</sup>                               |
| Fuel transfer            | 130 ltrs/min. at 20 mtrs lift                                      |
| Transfer crew            | 24 (12 pax and 12 industrial personnel or 24 industrial personnel) |
| Nav./comm. equipment     | As per class regulations.                                          |
| Class                    | Bureau Veritas I & HULL •MACH Light Ship/Fast Utility vessel       |
| 01000                    | Sea Area 2                                                         |
| Remark                   | Two sister vessels available.                                      |
| Koman                    | Both in very good and operational condition.                       |
|                          | Dear in very good and operational condition.                       |