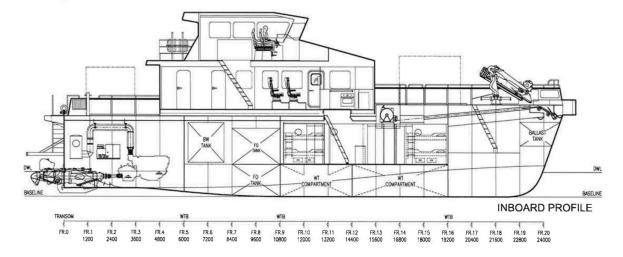

#### **OFFSHORE CATAMARAN CTV (2x)**

A highly flexible support vessel, designed to perform a wide range offshore wind farm servicing tasks, in adverse and demanding environments.

| _                        | 0                                                                  |
|--------------------------|--------------------------------------------------------------------|
| Туре                     | Offshore catamaran CTV                                             |
| Built                    | 2018                                                               |
| Dimensions               | 27.40/24.95 x 8.00 m                                               |
| Draft                    | 1.46 m max.                                                        |
| Hull material            | Aluminium                                                          |
| Tonnage                  | Deadweight ± 30 tonnes                                             |
| Maximum cargo capacity   | 20 tonnes                                                          |
| Deck load                | 2 t/m <sup>2</sup>                                                 |
| Deck capacity            | Fore deck 20 ft or 2x 10 ft containers                             |
|                          | Aft deck 10 ft container                                           |
| Deck crane               | Palfinger, type PK 8501 MSWL 1.200 kgs at 5 m, turning around      |
|                          | 410°, local control, storage at sea support.                       |
| Light displacement       | 76 tonnes                                                          |
| GRT/NRT                  | 183/54                                                             |
| Propulsion               | 2x Waterjet propulsion                                             |
| Main engines             | 2x MAN, type D2862 LE463                                           |
| Output                   | 2400 hp total                                                      |
| Speed                    | 25.5 knots service speed at sea state 2                            |
|                          | 27.5 knots maximum speed at sea state 2                            |
| Service speed versus sea | 25.5 knots at 1.81 m Hs                                            |
| state limitation         |                                                                    |
| Maximum speed versus     | 27.5 knots at 1.15 m Hs                                            |
| sea state limitation     |                                                                    |
| Tank capacities          | Fuel oil 25.000 ltrs                                               |
|                          | Fresh water 3.00 m <sup>3</sup>                                    |
|                          | Black/grey water 3.00 m <sup>3</sup>                               |
| Fuel transfer            | 130 ltrs/min. at 20 mtrs lift                                      |
| Transfer crew            | 24 (12 pax and 12 industrial personnel or 24 industrial personnel) |
| Nav./comm. equipment     | As per class regulations.                                          |
| Class                    | Bureau Veritas I & HULL •MACH Light Ship/Fast Utility vessel       |
| 01000                    | Sea Area 2                                                         |
| Remark                   | Two sister vessels available.                                      |
| Koman                    | Both in very good and operational condition.                       |
|                          | Dear in very good and operational condition.                       |