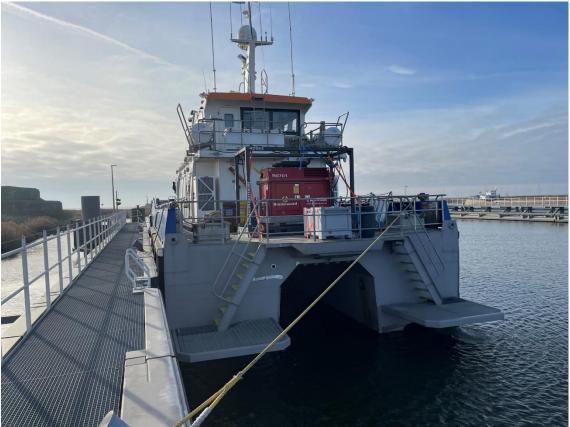

#### **OFFSHORE CATAMARAN CTV (2x)**

A highly flexible support vessel, designed to perform a wide range offshore wind farm servicing tasks, in adverse and demanding environments.

| _                        | 0                                                                  |
|--------------------------|--------------------------------------------------------------------|
| Туре                     | Offshore catamaran CTV                                             |
| Built                    | 2018                                                               |
| Dimensions               | 27.40/24.95 x 8.00 m                                               |
| Draft                    | 1.46 m max.                                                        |
| Hull material            | Aluminium                                                          |
| Tonnage                  | Deadweight ± 30 tonnes                                             |
| Maximum cargo capacity   | 20 tonnes                                                          |
| Deck load                | 2 t/m <sup>2</sup>                                                 |
| Deck capacity            | Fore deck 20 ft or 2x 10 ft containers                             |
|                          | Aft deck 10 ft container                                           |
| Deck crane               | Palfinger, type PK 8501 MSWL 1.200 kgs at 5 m, turning around      |
|                          | 410°, local control, storage at sea support.                       |
| Light displacement       | 76 tonnes                                                          |
| GRT/NRT                  | 183/54                                                             |
| Propulsion               | 2x Waterjet propulsion                                             |
| Main engines             | 2x MAN, type D2862 LE463                                           |
| Output                   | 2400 hp total                                                      |
| Speed                    | 25.5 knots service speed at sea state 2                            |
|                          | 27.5 knots maximum speed at sea state 2                            |
| Service speed versus sea | 25.5 knots at 1.81 m Hs                                            |
| state limitation         |                                                                    |
| Maximum speed versus     | 27.5 knots at 1.15 m Hs                                            |
| sea state limitation     |                                                                    |
| Tank capacities          | Fuel oil 25.000 ltrs                                               |
|                          | Fresh water 3.00 m <sup>3</sup>                                    |
|                          | Black/grey water 3.00 m <sup>3</sup>                               |
| Fuel transfer            | 130 ltrs/min. at 20 mtrs lift                                      |
| Transfer crew            | 24 (12 pax and 12 industrial personnel or 24 industrial personnel) |
| Nav./comm. equipment     | As per class regulations.                                          |
| Class                    | Bureau Veritas I & HULL •MACH Light Ship/Fast Utility vessel       |
| 01000                    | Sea Area 2                                                         |
| Remark                   | Two sister vessels available.                                      |
| Koman                    | Both in very good and operational condition.                       |
|                          | Dear in very good and operational condition.                       |

# OFFSHORE CATAMARAN CTV (2x)