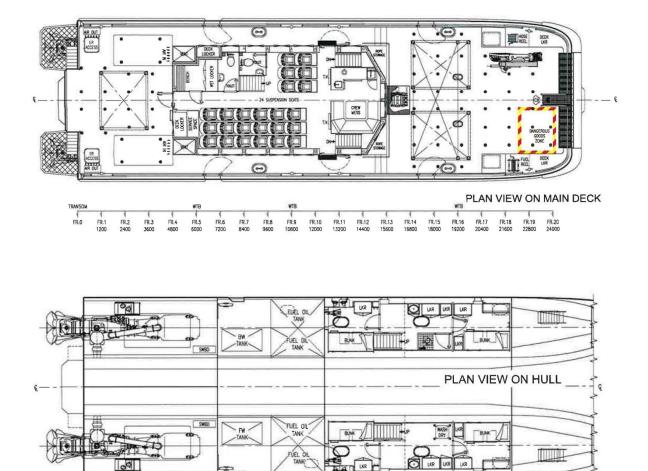

#### **OFFSHORE CATAMARAN CTV (2x)**

A highly flexible support vessel, designed to perform a wide range offshore wind farm servicing tasks, in adverse and demanding environments.

| _                        | 0                                                                  |
|--------------------------|--------------------------------------------------------------------|
| Туре                     | Offshore catamaran CTV                                             |
| Built                    | 2018                                                               |
| Dimensions               | 27.40/24.95 x 8.00 m                                               |
| Draft                    | 1.46 m max.                                                        |
| Hull material            | Aluminium                                                          |
| Tonnage                  | Deadweight ± 30 tonnes                                             |
| Maximum cargo capacity   | 20 tonnes                                                          |
| Deck load                | 2 t/m <sup>2</sup>                                                 |
| Deck capacity            | Fore deck 20 ft or 2x 10 ft containers                             |
|                          | Aft deck 10 ft container                                           |
| Deck crane               | Palfinger, type PK 8501 MSWL 1.200 kgs at 5 m, turning around      |
|                          | 410°, local control, storage at sea support.                       |
| Light displacement       | 76 tonnes                                                          |
| GRT/NRT                  | 183/54                                                             |
| Propulsion               | 2x Waterjet propulsion                                             |
| Main engines             | 2x MAN, type D2862 LE463                                           |
| Output                   | 2400 hp total                                                      |
| Speed                    | 25.5 knots service speed at sea state 2                            |
|                          | 27.5 knots maximum speed at sea state 2                            |
| Service speed versus sea | 25.5 knots at 1.81 m Hs                                            |
| state limitation         |                                                                    |
| Maximum speed versus     | 27.5 knots at 1.15 m Hs                                            |
| sea state limitation     |                                                                    |
| Tank capacities          | Fuel oil 25.000 ltrs                                               |
|                          | Fresh water 3.00 m <sup>3</sup>                                    |
|                          | Black/grey water 3.00 m <sup>3</sup>                               |
| Fuel transfer            | 130 ltrs/min. at 20 mtrs lift                                      |
| Transfer crew            | 24 (12 pax and 12 industrial personnel or 24 industrial personnel) |
| Nav./comm. equipment     | As per class regulations.                                          |
| Class                    | Bureau Veritas I & HULL •MACH Light Ship/Fast Utility vessel       |
| 01000                    | Sea Area 2                                                         |
| Remark                   | Two sister vessels available.                                      |
| Koman                    | Both in very good and operational condition.                       |
|                          | Dear in very good and operational condition.                       |