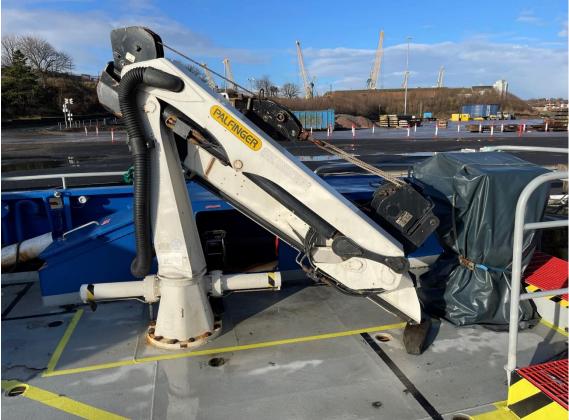

#### **OFFSHORE CATAMARAN CTV (2x)**

A highly flexible support vessel, designed to perform a wide range offshore wind farm servicing tasks, in adverse and demanding environments.

| _                        | 0                                                                  |
|--------------------------|--------------------------------------------------------------------|
| Туре                     | Offshore catamaran CTV                                             |
| Built                    | 2018                                                               |
| Dimensions               | 27.40/24.95 x 8.00 m                                               |
| Draft                    | 1.46 m max.                                                        |
| Hull material            | Aluminium                                                          |
| Tonnage                  | Deadweight ± 30 tonnes                                             |
| Maximum cargo capacity   | 20 tonnes                                                          |
| Deck load                | 2 t/m <sup>2</sup>                                                 |
| Deck capacity            | Fore deck 20 ft or 2x 10 ft containers                             |
|                          | Aft deck 10 ft container                                           |
| Deck crane               | Palfinger, type PK 8501 MSWL 1.200 kgs at 5 m, turning around      |
|                          | 410°, local control, storage at sea support.                       |
| Light displacement       | 76 tonnes                                                          |
| GRT/NRT                  | 183/54                                                             |
| Propulsion               | 2x Waterjet propulsion                                             |
| Main engines             | 2x MAN, type D2862 LE463                                           |
| Output                   | 2400 hp total                                                      |
| Speed                    | 25.5 knots service speed at sea state 2                            |
|                          | 27.5 knots maximum speed at sea state 2                            |
| Service speed versus sea | 25.5 knots at 1.81 m Hs                                            |
| state limitation         |                                                                    |
| Maximum speed versus     | 27.5 knots at 1.15 m Hs                                            |
| sea state limitation     |                                                                    |
| Tank capacities          | Fuel oil 25.000 ltrs                                               |
|                          | Fresh water 3.00 m <sup>3</sup>                                    |
|                          | Black/grey water 3.00 m <sup>3</sup>                               |
| Fuel transfer            | 130 ltrs/min. at 20 mtrs lift                                      |
| Transfer crew            | 24 (12 pax and 12 industrial personnel or 24 industrial personnel) |
| Nav./comm. equipment     | As per class regulations.                                          |
| Class                    | Bureau Veritas I & HULL •MACH Light Ship/Fast Utility vessel       |
| 01000                    | Sea Area 2                                                         |
| Remark                   | Two sister vessels available.                                      |
| Koman                    | Both in very good and operational condition.                       |
|                          | Dear in very good and operational condition.                       |

# **OFFSHORE CATAMARAN CTV (2x)**