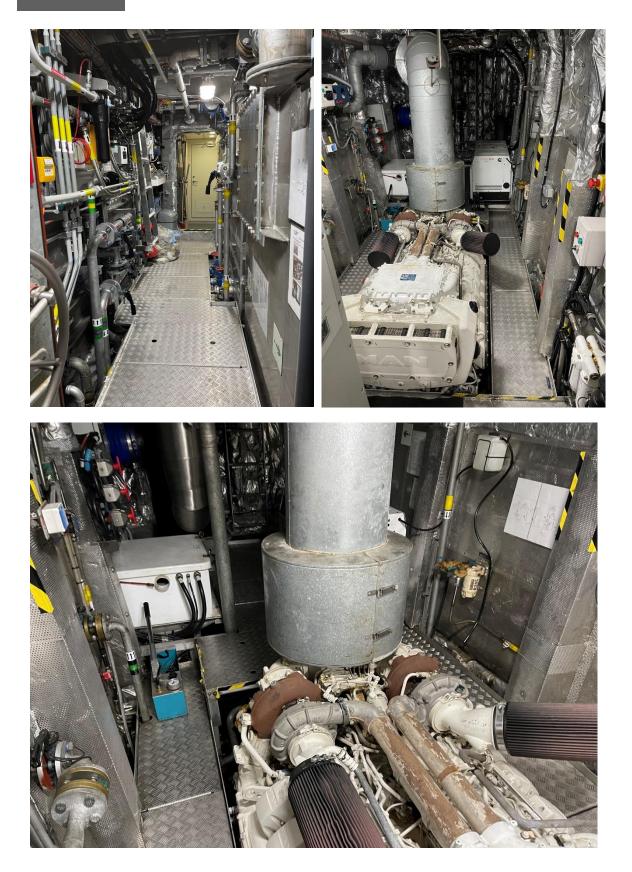

#### **OFFSHORE CATAMARAN CTV (2x)**

A highly flexible support vessel, designed to perform a wide range offshore wind farm servicing tasks, in adverse and demanding environments.

| _                        | 0                                                                  |
|--------------------------|--------------------------------------------------------------------|
| Туре                     | Offshore catamaran CTV                                             |
| Built                    | 2018                                                               |
| Dimensions               | 27.40/24.95 x 8.00 m                                               |
| Draft                    | 1.46 m max.                                                        |
| Hull material            | Aluminium                                                          |
| Tonnage                  | Deadweight ± 30 tonnes                                             |
| Maximum cargo capacity   | 20 tonnes                                                          |
| Deck load                | 2 t/m <sup>2</sup>                                                 |
| Deck capacity            | Fore deck 20 ft or 2x 10 ft containers                             |
|                          | Aft deck 10 ft container                                           |
| Deck crane               | Palfinger, type PK 8501 MSWL 1.200 kgs at 5 m, turning around      |
|                          | 410°, local control, storage at sea support.                       |
| Light displacement       | 76 tonnes                                                          |
| GRT/NRT                  | 183/54                                                             |
| Propulsion               | 2x Waterjet propulsion                                             |
| Main engines             | 2x MAN, type D2862 LE463                                           |
| Output                   | 2400 hp total                                                      |
| Speed                    | 25.5 knots service speed at sea state 2                            |
|                          | 27.5 knots maximum speed at sea state 2                            |
| Service speed versus sea | 25.5 knots at 1.81 m Hs                                            |
| state limitation         |                                                                    |
| Maximum speed versus     | 27.5 knots at 1.15 m Hs                                            |
| sea state limitation     |                                                                    |
| Tank capacities          | Fuel oil 25.000 ltrs                                               |
|                          | Fresh water 3.00 m <sup>3</sup>                                    |
|                          | Black/grey water 3.00 m <sup>3</sup>                               |
| Fuel transfer            | 130 ltrs/min. at 20 mtrs lift                                      |
| Transfer crew            | 24 (12 pax and 12 industrial personnel or 24 industrial personnel) |
| Nav./comm. equipment     | As per class regulations.                                          |
| Class                    | Bureau Veritas I & HULL •MACH Light Ship/Fast Utility vessel       |
| 01000                    | Sea Area 2                                                         |
| Remark                   | Two sister vessels available.                                      |
| Koman                    | Both in very good and operational condition.                       |
|                          | Dear in very good and operational condition.                       |