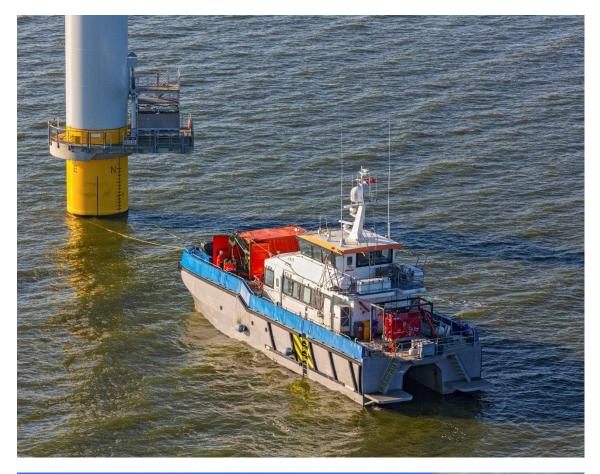

#### **OFFSHORE CATAMARAN CTV (2x)**

A highly flexible support vessel, designed to perform a wide range offshore wind farm servicing tasks, in adverse and demanding environments.

| _                        | 0                                                                  |
|--------------------------|--------------------------------------------------------------------|
| Туре                     | Offshore catamaran CTV                                             |
| Built                    | 2018                                                               |
| Dimensions               | 27.40/24.95 x 8.00 m                                               |
| Draft                    | 1.46 m max.                                                        |
| Hull material            | Aluminium                                                          |
| Tonnage                  | Deadweight ± 30 tonnes                                             |
| Maximum cargo capacity   | 20 tonnes                                                          |
| Deck load                | 2 t/m <sup>2</sup>                                                 |
| Deck capacity            | Fore deck 20 ft or 2x 10 ft containers                             |
|                          | Aft deck 10 ft container                                           |
| Deck crane               | Palfinger, type PK 8501 MSWL 1.200 kgs at 5 m, turning around      |
|                          | 410°, local control, storage at sea support.                       |
| Light displacement       | 76 tonnes                                                          |
| GRT/NRT                  | 183/54                                                             |
| Propulsion               | 2x Waterjet propulsion                                             |
| Main engines             | 2x MAN, type D2862 LE463                                           |
| Output                   | 2400 hp total                                                      |
| Speed                    | 25.5 knots service speed at sea state 2                            |
|                          | 27.5 knots maximum speed at sea state 2                            |
| Service speed versus sea | 25.5 knots at 1.81 m Hs                                            |
| state limitation         |                                                                    |
| Maximum speed versus     | 27.5 knots at 1.15 m Hs                                            |
| sea state limitation     |                                                                    |
| Tank capacities          | Fuel oil 25.000 ltrs                                               |
|                          | Fresh water 3.00 m <sup>3</sup>                                    |
|                          | Black/grey water 3.00 m <sup>3</sup>                               |
| Fuel transfer            | 130 ltrs/min. at 20 mtrs lift                                      |
| Transfer crew            | 24 (12 pax and 12 industrial personnel or 24 industrial personnel) |
| Nav./comm. equipment     | As per class regulations.                                          |
| Class                    | Bureau Veritas I & HULL •MACH Light Ship/Fast Utility vessel       |
| 01000                    | Sea Area 2                                                         |
| Remark                   | Two sister vessels available.                                      |
| Koman                    | Both in very good and operational condition.                       |
|                          | Dear in very good and operational condition.                       |