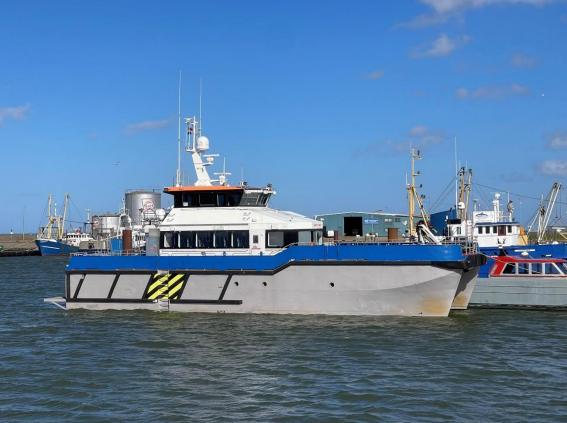

#### **OFFSHORE CATAMARAN CTV (2x)**

A highly flexible support vessel, designed to perform a wide range offshore wind farm servicing tasks, in adverse and demanding environments.

| _                        | 0                                                                  |
|--------------------------|--------------------------------------------------------------------|
| Туре                     | Offshore catamaran CTV                                             |
| Built                    | 2018                                                               |
| Dimensions               | 27.40/24.95 x 8.00 m                                               |
| Draft                    | 1.46 m max.                                                        |
| Hull material            | Aluminium                                                          |
| Tonnage                  | Deadweight ± 30 tonnes                                             |
| Maximum cargo capacity   | 20 tonnes                                                          |
| Deck load                | 2 t/m <sup>2</sup>                                                 |
| Deck capacity            | Fore deck 20 ft or 2x 10 ft containers                             |
|                          | Aft deck 10 ft container                                           |
| Deck crane               | Palfinger, type PK 8501 MSWL 1.200 kgs at 5 m, turning around      |
|                          | 410°, local control, storage at sea support.                       |
| Light displacement       | 76 tonnes                                                          |
| GRT/NRT                  | 183/54                                                             |
| Propulsion               | 2x Waterjet propulsion                                             |
| Main engines             | 2x MAN, type D2862 LE463                                           |
| Output                   | 2400 hp total                                                      |
| Speed                    | 25.5 knots service speed at sea state 2                            |
|                          | 27.5 knots maximum speed at sea state 2                            |
| Service speed versus sea | 25.5 knots at 1.81 m Hs                                            |
| state limitation         |                                                                    |
| Maximum speed versus     | 27.5 knots at 1.15 m Hs                                            |
| sea state limitation     |                                                                    |
| Tank capacities          | Fuel oil 25.000 ltrs                                               |
|                          | Fresh water 3.00 m <sup>3</sup>                                    |
|                          | Black/grey water 3.00 m <sup>3</sup>                               |
| Fuel transfer            | 130 ltrs/min. at 20 mtrs lift                                      |
| Transfer crew            | 24 (12 pax and 12 industrial personnel or 24 industrial personnel) |
| Nav./comm. equipment     | As per class regulations.                                          |
| Class                    | Bureau Veritas I & HULL •MACH Light Ship/Fast Utility vessel       |
| 01000                    | Sea Area 2                                                         |
| Remark                   | Two sister vessels available.                                      |
| Koman                    | Both in very good and operational condition.                       |
|                          | Dear in very good and operational condition.                       |