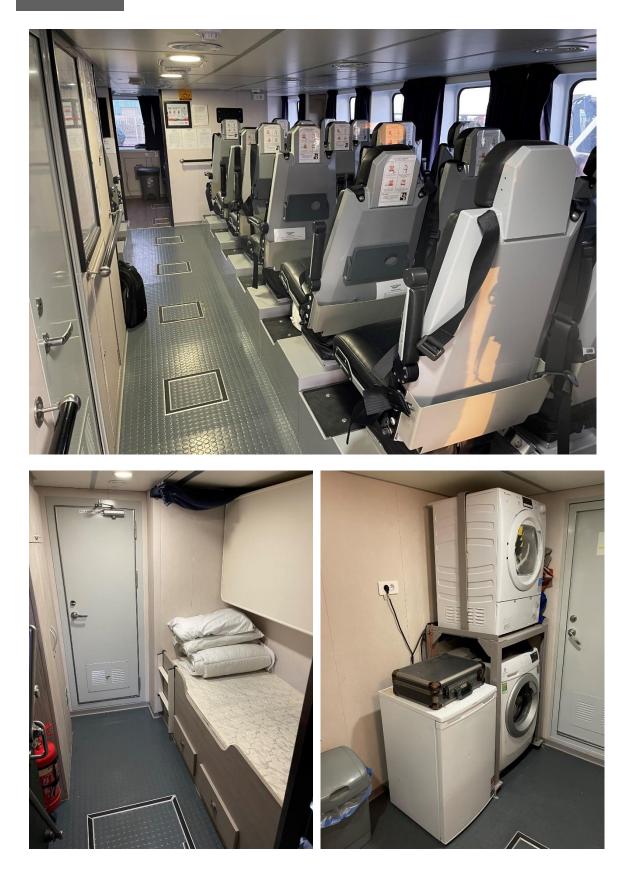

#### **OFFSHORE CATAMARAN CTV (2x)**

A highly flexible support vessel, designed to perform a wide range offshore wind farm servicing tasks, in adverse and demanding environments.

| _                        | 0                                                                  |
|--------------------------|--------------------------------------------------------------------|
| Туре                     | Offshore catamaran CTV                                             |
| Built                    | 2018                                                               |
| Dimensions               | 27.40/24.95 x 8.00 m                                               |
| Draft                    | 1.46 m max.                                                        |
| Hull material            | Aluminium                                                          |
| Tonnage                  | Deadweight ± 30 tonnes                                             |
| Maximum cargo capacity   | 20 tonnes                                                          |
| Deck load                | 2 t/m <sup>2</sup>                                                 |
| Deck capacity            | Fore deck 20 ft or 2x 10 ft containers                             |
|                          | Aft deck 10 ft container                                           |
| Deck crane               | Palfinger, type PK 8501 MSWL 1.200 kgs at 5 m, turning around      |
|                          | 410°, local control, storage at sea support.                       |
| Light displacement       | 76 tonnes                                                          |
| GRT/NRT                  | 183/54                                                             |
| Propulsion               | 2x Waterjet propulsion                                             |
| Main engines             | 2x MAN, type D2862 LE463                                           |
| Output                   | 2400 hp total                                                      |
| Speed                    | 25.5 knots service speed at sea state 2                            |
|                          | 27.5 knots maximum speed at sea state 2                            |
| Service speed versus sea | 25.5 knots at 1.81 m Hs                                            |
| state limitation         |                                                                    |
| Maximum speed versus     | 27.5 knots at 1.15 m Hs                                            |
| sea state limitation     |                                                                    |
| Tank capacities          | Fuel oil 25.000 ltrs                                               |
|                          | Fresh water 3.00 m <sup>3</sup>                                    |
|                          | Black/grey water 3.00 m <sup>3</sup>                               |
| Fuel transfer            | 130 ltrs/min. at 20 mtrs lift                                      |
| Transfer crew            | 24 (12 pax and 12 industrial personnel or 24 industrial personnel) |
| Nav./comm. equipment     | As per class regulations.                                          |
| Class                    | Bureau Veritas I & HULL •MACH Light Ship/Fast Utility vessel       |
| 01000                    | Sea Area 2                                                         |
| Remark                   | Two sister vessels available.                                      |
| Koman                    | Both in very good and operational condition.                       |
|                          | Dear in very good and operational condition.                       |