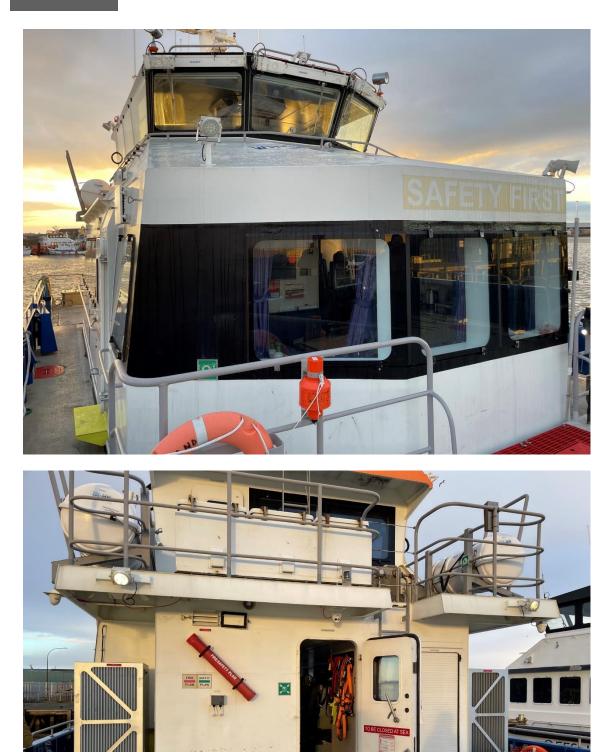

#### **OFFSHORE CATAMARAN CTV (2x)**

A highly flexible support vessel, designed to perform a wide range offshore wind farm servicing tasks, in adverse and demanding environments.

| _                        | 0                                                                  |
|--------------------------|--------------------------------------------------------------------|
| Туре                     | Offshore catamaran CTV                                             |
| Built                    | 2018                                                               |
| Dimensions               | 27.40/24.95 x 8.00 m                                               |
| Draft                    | 1.46 m max.                                                        |
| Hull material            | Aluminium                                                          |
| Tonnage                  | Deadweight ± 30 tonnes                                             |
| Maximum cargo capacity   | 20 tonnes                                                          |
| Deck load                | 2 t/m <sup>2</sup>                                                 |
| Deck capacity            | Fore deck 20 ft or 2x 10 ft containers                             |
|                          | Aft deck 10 ft container                                           |
| Deck crane               | Palfinger, type PK 8501 MSWL 1.200 kgs at 5 m, turning around      |
|                          | 410°, local control, storage at sea support.                       |
| Light displacement       | 76 tonnes                                                          |
| GRT/NRT                  | 183/54                                                             |
| Propulsion               | 2x Waterjet propulsion                                             |
| Main engines             | 2x MAN, type D2862 LE463                                           |
| Output                   | 2400 hp total                                                      |
| Speed                    | 25.5 knots service speed at sea state 2                            |
|                          | 27.5 knots maximum speed at sea state 2                            |
| Service speed versus sea | 25.5 knots at 1.81 m Hs                                            |
| state limitation         |                                                                    |
| Maximum speed versus     | 27.5 knots at 1.15 m Hs                                            |
| sea state limitation     |                                                                    |
| Tank capacities          | Fuel oil 25.000 ltrs                                               |
|                          | Fresh water 3.00 m <sup>3</sup>                                    |
|                          | Black/grey water 3.00 m <sup>3</sup>                               |
| Fuel transfer            | 130 ltrs/min. at 20 mtrs lift                                      |
| Transfer crew            | 24 (12 pax and 12 industrial personnel or 24 industrial personnel) |
| Nav./comm. equipment     | As per class regulations.                                          |
| Class                    | Bureau Veritas I & HULL •MACH Light Ship/Fast Utility vessel       |
| 01000                    | Sea Area 2                                                         |
| Remark                   | Two sister vessels available.                                      |
| Koman                    | Both in very good and operational condition.                       |
|                          | Dear in very good and operational condition.                       |

## **OFFSHORE CATAMARAN CTV (2x)**