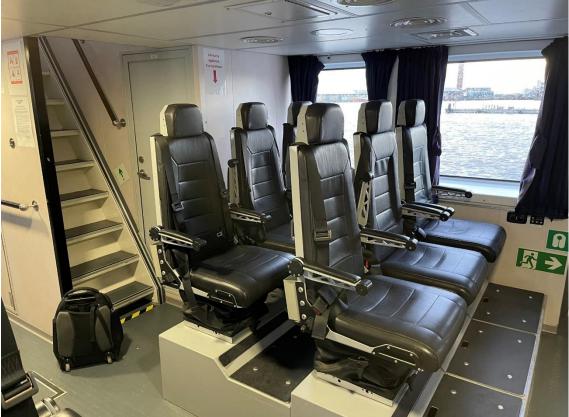

#### **OFFSHORE CATAMARAN CTV (2x)**

A highly flexible support vessel, designed to perform a wide range offshore wind farm servicing tasks, in adverse and demanding environments.

| _                        | 0                                                                  |
|--------------------------|--------------------------------------------------------------------|
| Туре                     | Offshore catamaran CTV                                             |
| Built                    | 2018                                                               |
| Dimensions               | 27.40/24.95 x 8.00 m                                               |
| Draft                    | 1.46 m max.                                                        |
| Hull material            | Aluminium                                                          |
| Tonnage                  | Deadweight ± 30 tonnes                                             |
| Maximum cargo capacity   | 20 tonnes                                                          |
| Deck load                | 2 t/m <sup>2</sup>                                                 |
| Deck capacity            | Fore deck 20 ft or 2x 10 ft containers                             |
|                          | Aft deck 10 ft container                                           |
| Deck crane               | Palfinger, type PK 8501 MSWL 1.200 kgs at 5 m, turning around      |
|                          | 410°, local control, storage at sea support.                       |
| Light displacement       | 76 tonnes                                                          |
| GRT/NRT                  | 183/54                                                             |
| Propulsion               | 2x Waterjet propulsion                                             |
| Main engines             | 2x MAN, type D2862 LE463                                           |
| Output                   | 2400 hp total                                                      |
| Speed                    | 25.5 knots service speed at sea state 2                            |
|                          | 27.5 knots maximum speed at sea state 2                            |
| Service speed versus sea | 25.5 knots at 1.81 m Hs                                            |
| state limitation         |                                                                    |
| Maximum speed versus     | 27.5 knots at 1.15 m Hs                                            |
| sea state limitation     |                                                                    |
| Tank capacities          | Fuel oil 25.000 ltrs                                               |
|                          | Fresh water 3.00 m <sup>3</sup>                                    |
|                          | Black/grey water 3.00 m <sup>3</sup>                               |
| Fuel transfer            | 130 ltrs/min. at 20 mtrs lift                                      |
| Transfer crew            | 24 (12 pax and 12 industrial personnel or 24 industrial personnel) |
| Nav./comm. equipment     | As per class regulations.                                          |
| Class                    | Bureau Veritas I & HULL •MACH Light Ship/Fast Utility vessel       |
| 01000                    | Sea Area 2                                                         |
| Remark                   | Two sister vessels available.                                      |
| Koman                    | Both in very good and operational condition.                       |
|                          | Dear in very good and operational condition.                       |