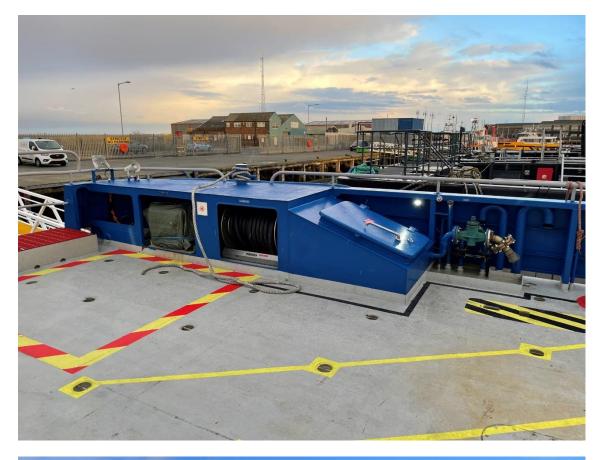

#### **OFFSHORE CATAMARAN CTV (2x)**

A highly flexible support vessel, designed to perform a wide range offshore wind farm servicing tasks, in adverse and demanding environments.

| _                        | 0                                                                  |
|--------------------------|--------------------------------------------------------------------|
| Туре                     | Offshore catamaran CTV                                             |
| Built                    | 2018                                                               |
| Dimensions               | 27.40/24.95 x 8.00 m                                               |
| Draft                    | 1.46 m max.                                                        |
| Hull material            | Aluminium                                                          |
| Tonnage                  | Deadweight ± 30 tonnes                                             |
| Maximum cargo capacity   | 20 tonnes                                                          |
| Deck load                | 2 t/m <sup>2</sup>                                                 |
| Deck capacity            | Fore deck 20 ft or 2x 10 ft containers                             |
|                          | Aft deck 10 ft container                                           |
| Deck crane               | Palfinger, type PK 8501 MSWL 1.200 kgs at 5 m, turning around      |
|                          | 410°, local control, storage at sea support.                       |
| Light displacement       | 76 tonnes                                                          |
| GRT/NRT                  | 183/54                                                             |
| Propulsion               | 2x Waterjet propulsion                                             |
| Main engines             | 2x MAN, type D2862 LE463                                           |
| Output                   | 2400 hp total                                                      |
| Speed                    | 25.5 knots service speed at sea state 2                            |
|                          | 27.5 knots maximum speed at sea state 2                            |
| Service speed versus sea | 25.5 knots at 1.81 m Hs                                            |
| state limitation         |                                                                    |
| Maximum speed versus     | 27.5 knots at 1.15 m Hs                                            |
| sea state limitation     |                                                                    |
| Tank capacities          | Fuel oil 25.000 ltrs                                               |
|                          | Fresh water 3.00 m <sup>3</sup>                                    |
|                          | Black/grey water 3.00 m <sup>3</sup>                               |
| Fuel transfer            | 130 ltrs/min. at 20 mtrs lift                                      |
| Transfer crew            | 24 (12 pax and 12 industrial personnel or 24 industrial personnel) |
| Nav./comm. equipment     | As per class regulations.                                          |
| Class                    | Bureau Veritas I & HULL •MACH Light Ship/Fast Utility vessel       |
| 01000                    | Sea Area 2                                                         |
| Remark                   | Two sister vessels available.                                      |
| Koman                    | Both in very good and operational condition.                       |
|                          | Dear in very good and operational condition.                       |

## **OFFSHORE CATAMARAN CTV (2x)**