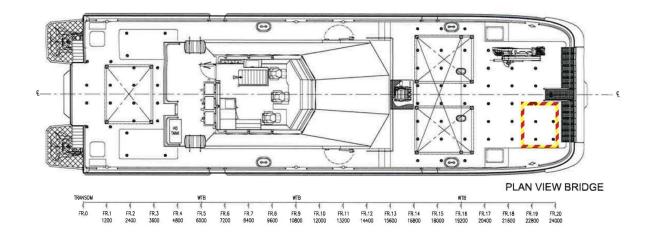

#### **OFFSHORE CATAMARAN CTV (2x)**

A highly flexible support vessel, designed to perform a wide range offshore wind farm servicing tasks, in adverse and demanding environments.

| _                        | 0                                                                  |
|--------------------------|--------------------------------------------------------------------|
| Туре                     | Offshore catamaran CTV                                             |
| Built                    | 2018                                                               |
| Dimensions               | 27.40/24.95 x 8.00 m                                               |
| Draft                    | 1.46 m max.                                                        |
| Hull material            | Aluminium                                                          |
| Tonnage                  | Deadweight ± 30 tonnes                                             |
| Maximum cargo capacity   | 20 tonnes                                                          |
| Deck load                | 2 t/m <sup>2</sup>                                                 |
| Deck capacity            | Fore deck 20 ft or 2x 10 ft containers                             |
|                          | Aft deck 10 ft container                                           |
| Deck crane               | Palfinger, type PK 8501 MSWL 1.200 kgs at 5 m, turning around      |
|                          | 410°, local control, storage at sea support.                       |
| Light displacement       | 76 tonnes                                                          |
| GRT/NRT                  | 183/54                                                             |
| Propulsion               | 2x Waterjet propulsion                                             |
| Main engines             | 2x MAN, type D2862 LE463                                           |
| Output                   | 2400 hp total                                                      |
| Speed                    | 25.5 knots service speed at sea state 2                            |
|                          | 27.5 knots maximum speed at sea state 2                            |
| Service speed versus sea | 25.5 knots at 1.81 m Hs                                            |
| state limitation         |                                                                    |
| Maximum speed versus     | 27.5 knots at 1.15 m Hs                                            |
| sea state limitation     |                                                                    |
| Tank capacities          | Fuel oil 25.000 ltrs                                               |
|                          | Fresh water 3.00 m <sup>3</sup>                                    |
|                          | Black/grey water 3.00 m <sup>3</sup>                               |
| Fuel transfer            | 130 ltrs/min. at 20 mtrs lift                                      |
| Transfer crew            | 24 (12 pax and 12 industrial personnel or 24 industrial personnel) |
| Nav./comm. equipment     | As per class regulations.                                          |
| Class                    | Bureau Veritas I & HULL •MACH Light Ship/Fast Utility vessel       |
| 01000                    | Sea Area 2                                                         |
| Remark                   | Two sister vessels available.                                      |
| Koman                    | Both in very good and operational condition.                       |
|                          | Dear in very good and operational condition.                       |