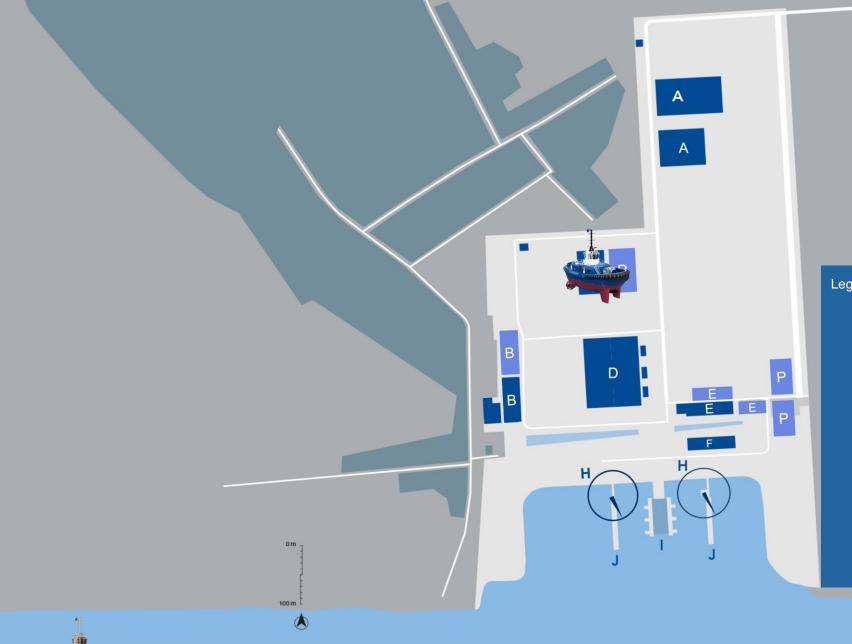

#### Legends:

- A Warehouses
- B Workshops
- C Paint shop
- D Outfitting hall
- E Offices and amenities
- Office building
- G Commissioning and sea trials office
- H Tower crane
- Shiplift

- Floating jetty
- P Parking