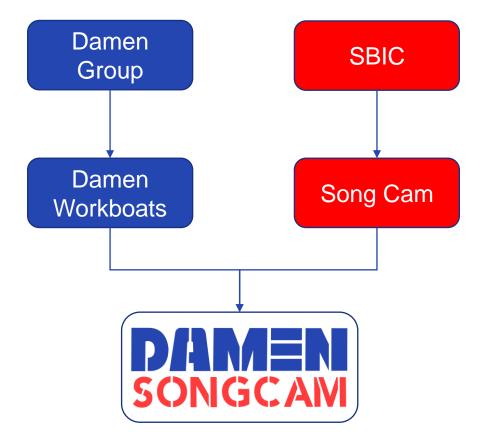

### Cooperation

- > 189 Shipyard
- Song Cam Shipyard
- > Ha Long Shipyard
- Song Thu Shipyard
- Ba Son Shipyard

SHAREHOLDER STRUCTURE

### **Joint Venture**

DAMEN

### Our joint venture

HULL YARD SONG CAM