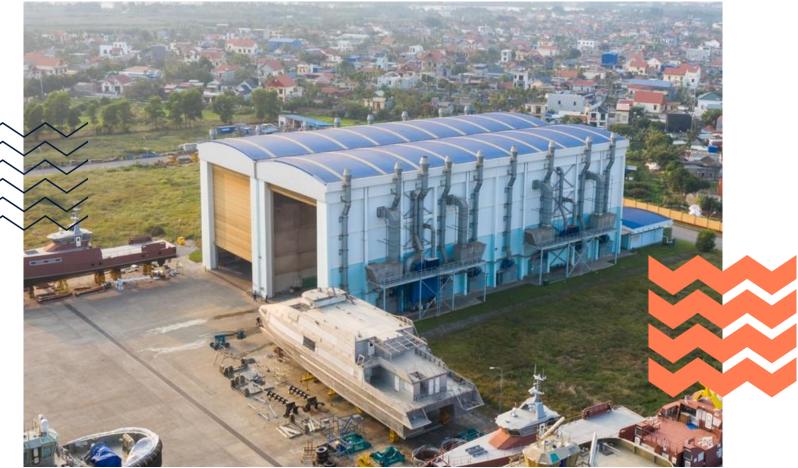

years (2020-2021)



As from 2015 - Damen Song Cam starts building series of tugs



2019 - Over 40 deliveries







#### SHIPBUILDING VIETNAM

### Cooperation

- > 189 Shipyard
- Song Cam Shipyard
- > Ha Long Shipyard
- Song Thu Shipyard
- Ba Son Shipyard





SHAREHOLDER STRUCTURE

### **Joint Venture**



DAMEN

### Our joint venture

HULL YARD SONG CAM

#### OUTFITTING YARD DAMEN SONG CAM



OUR MISSION

To lead the way to the future of sustainable shipbuilding.





#### **OUR ORGANISATION CHART**







#### Legends:

- A Warehouses
- B Workshops
- C Paint shop
- D Outfitting hall
- E Offices and amenities
- Office building
- G Commissioning and sea trials office
- H Tower crane
- Shiplift

- Floating jetty
- P Parking





### **Outfitting hall**





DAMEN

### **Paint shop**







### Shiplift platform













### Warehouse









### Mechanical / Piping & HVAC / Steel Workshops







### Carpentry / Electric / Maintenance Workshops





### **Multi-wheelers**





DAMEN

#### REFERENCE LIST (END OF JULY 2023)

| Ship type    | Delivered |            | Delivered |
|--------------|-----------|------------|-----------|
| ART 85-32W   | 6         | FCS 4008   | 7         |
| ASD 2312     | 22        | FCS 5009   | 5         |
| ASD 2810     | 23        | MPV 5413   | 2         |
| ASD 2811     | 15        | MuC 1908   | 4         |
| ASD 2813     | 25        | Roro 5612  | 1         |
| ASD 3212     | 23        | RSD 2513   | 12        |
| ASD 3213     | 2         | RSD 2513-E | 1         |
| ASD 3413 ICE | 2         | SPa 4207   | 1         |
| ATD 2412