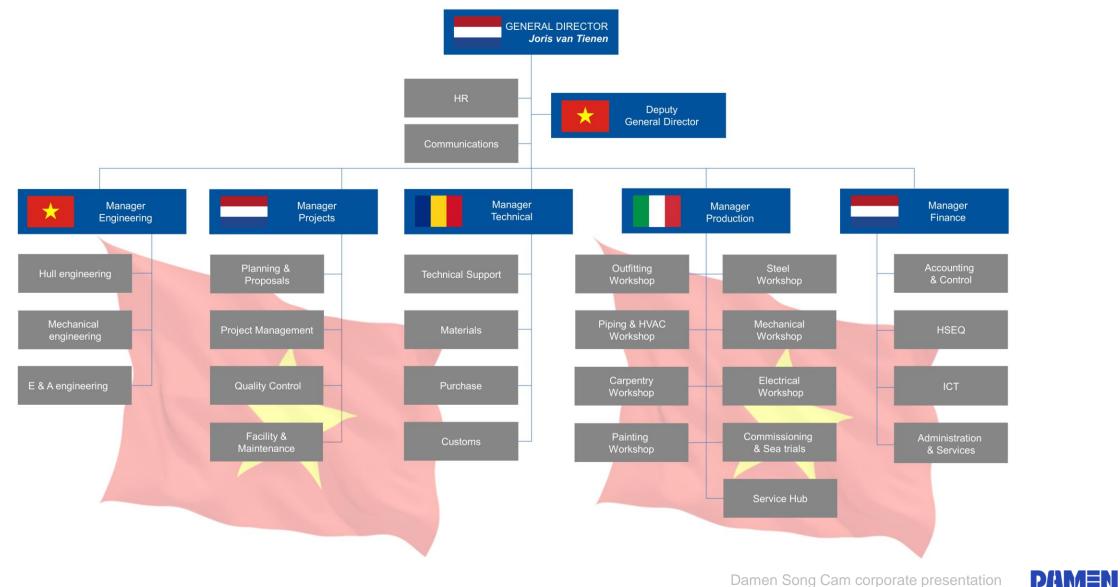

ding cooperation in Vietnam



1999 - Vietnam and Damen: knowledge exchange



From 2003 - Building vessels with Vietnamese partners for export





#### **OUR HISTORY**



March 20, 2014 - Damen Song Cam grand opening ceremony



2018 - Build rate 30 vessels per year



40 deliveries / 2 years (2020-2021)



As from 2015 - Damen Song Cam starts building series of tugs



2019 - Over 40 deliveries







#### SHIPBUILDING VIETNAM

### Cooperation

- > 189 Shipyard
- Song Cam Shipyard
- > Ha Long Shipyard
- Song Thu Shipyard
- Ba Son Shipyard





SHAREHOLDER STRUCTURE

### **Joint Venture**



DAMEN

### Our joint venture

HULL YARD SONG CAM

#### OUTFITTING YARD DAMEN SONG CAM



OUR MISSION

To lead the way to the future of sustainable shipbuilding.





#### **OUR ORGANISATION CHART**







#### Legends:

- A Warehouses
- B Workshops
- C Paint shop
- D Outfitting hall
- E Offices and amenities
- Office building
- G Commissioning and sea trials office
- H Tower crane
- Shiplift

- Floating jetty
- P Parking





### **Outfitting hall**





DAMEN

### **Paint shop**







### Shiplift platform













### Warehouse









### Mechanical / Piping & HVAC / Steel Workshops







### Carpentry / Electric / Maintenance Workshops





### **Multi-wheelers**





DAMEN

#### REFERENCE LIST (END OF JULY 2023)

| Ship type    | Delivered |            | Delivered |
|--------------|-----------|------------|-----------|
| ART 85-32W   | 6         | FCS 4008   | 7         |
| ASD 2312     | 22        | FCS 5009   | 5         |
| ASD 2810     | 23        | MPV 5413   | 2