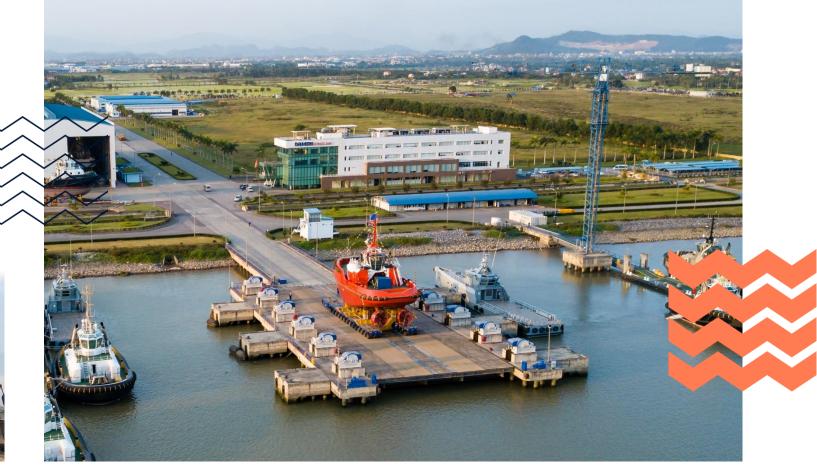

om 2015 - Damen Song Cam starts building series of tugs



2019 - Over 40 deliveries







#### SHIPBUILDING VIETNAM

### Cooperation

- > 189 Shipyard
- Song Cam Shipyard
- > Ha Long Shipyard
- Song Thu Shipyard
- Ba Son Shipyard





SHAREHOLDER STRUCTURE

### **Joint Venture**



DAMEN

### Our joint venture

HULL YARD SONG CAM

#### OUTFITTING YARD DAMEN SONG CAM



OUR MISSION

To lead the way to the future of sustainable shipbuilding.





#### **OUR ORGANISATION CHART**







#### Legends:

- A Warehouses
- B Workshops
- C Paint shop
- D Outfitting hall
- E Offices and amenities
- Office building
- G Commissioning and sea trials office
- H Tower crane
- Shiplift

- Floating jetty
- P Parking





### **Outfitting hall**





DAMEN

### **Paint shop**







### Shiplift platform













### Warehouse









### Mechanical / Piping & HVAC / Steel Workshops







### Carpentry / Electric / Maintenance Workshops





### **Multi-wheelers**





DAMEN

#### REFERENCE LIST (END OF JULY 2023)

| Ship type    | Delivered |            | Delivered |
|--------------|-----------|------------|-----------|
| ART 85-32W   | 6         | FCS 4008   | 7         |
| ASD 2312     | 22        | FCS 5009   | 5         |
| ASD 2810     | 23        | MPV 5413   | 2         |
| ASD 2811     | 15        | MuC 1908   | 4         |
| ASD 2813     | 25        | Roro 5612  | 1         |
| ASD 3212     | 23        | RSD 2513   | 12        |
| ASD 3213     | 2         | RSD 2513-E | 1         |
| ASD 3413 ICE | 2         | SPa 4207   | 1         |
| ATD 2412     | 13        | SPa 5009