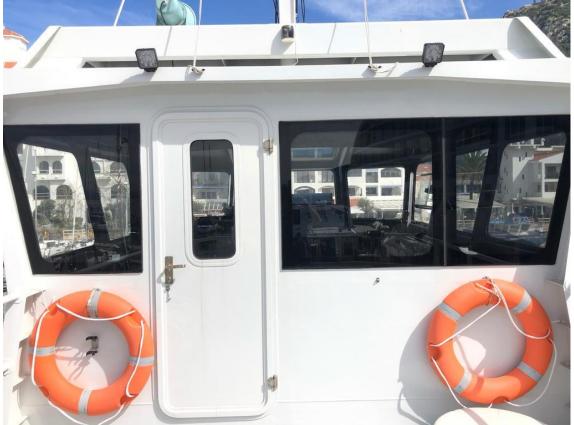

#### **PASSENGER SURVEY CATAMARAN**

Vessel would be ideal as dive boat, fishing boat, crewboat or for wind farm support.

Type Passenger survey catamaran

Built 2020

Dimensions 19.75 x 6.60 m

Draft 2.24 m

Material Aluminum both hull and superstructure