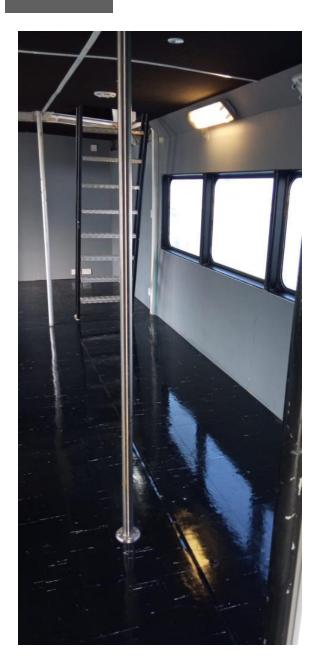

#### **PASSENGER SURVEY CATAMARAN**

Vessel would be ideal as dive boat, fishing boat, crewboat or for wind farm support.

Type Passenger survey catamaran

Built 2020

Dimensions 19.75 x 6.60 m

Draft 2.24 m

Material Aluminum both hull and superstructure

Tonnage GRT 20 tonnes Propulsion Twin screw

Main engines 2x Baudouin, type 6W126M Output 900 hp total at 2100 rpm

Speed ± 15 knots

Tank capacities Fuel oil 11.000 ltrs

Fresh water 2.000 ltrs

Passenger capacity For 12 passengers and 2 crew