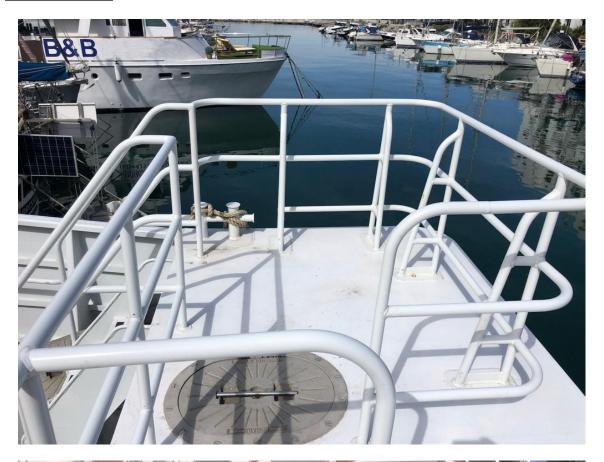

#### **PASSENGER SURVEY CATAMARAN**

Vessel would be ideal as dive boat, fishing boat, crewboat or for wind farm support.

Type Passenger survey catamaran

Built 2020

Dimensions 19.75 x 6.60 m

Draft 2.24 m

Material Aluminum both hull and superstructure

Tonnage GRT 20 tonnes Propulsion Twin screw

Main engines 2x Baudouin, type 6W126M Output 900 hp total at 2100 rpm

Speed ± 15 knots

Tank capacities Fuel oil 11.000 ltrs

Fresh water 2.000 ltrs

Passenger capacity For 12 passengers and 2 crew

Nav./comm. equipment Radar, VHF and AIS Class National licenced.

Remark Vessel only has 300 running hours.

Planes like a speedboat due to the size of the 5 bladed props and

manoeuvres like a 10 meter boat.