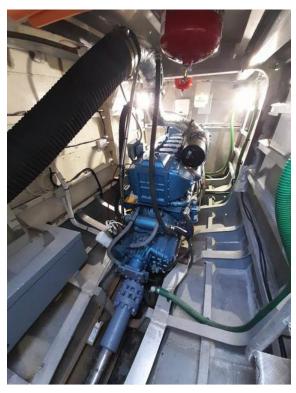

Tonnage GRT 20 tonnes Propulsion Twin screw

Main engines 2x Baudouin, type 6W126M Output 900 hp total at 2100 rpm

Speed ± 15 knots

Tank capacities Fuel oil 11.000 ltrs

Fresh water 2.000 ltrs

Passenger capacity For 12 passengers and 2 crew

Nav./comm. equipment Radar, VHF and AIS Class National licenced.

Remark Vessel only has 300 running hours.

Planes like a speedboat due to the size of the 5 bladed props and

manoeuvres like a 10 meter boat.