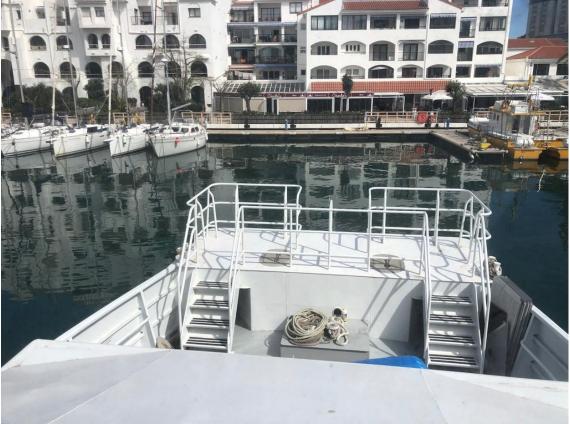

#### **PASSENGER SURVEY CATAMARAN**

Vessel would be ideal as dive boat, fishing boat, crewboat or for wind farm support.

Type Passenger survey catamaran

Built 2020

Dimensions 19.75 x 6.60 m

Draft 2.24 m

Material Aluminum both hull and superstructure

Tonnage GRT 20 tonnes Propulsion Twin screw

Main engines 2x Baudouin, type 6W126M Output 900 hp total at 2100 rpm

Speed ± 15 knots

Tank capacities Fuel oil 11.000 ltrs

Fresh water 2.000 ltrs

Passenger capacity For 12 passengers and 2 crew

Nav./comm. equipment Radar, VHF and AIS Class National licenced.

Remark Vessel only has 300 running hours.

Planes like a speedboat due to the size of the 5 bladed props and

manoeuvres like a 10 meter boat.