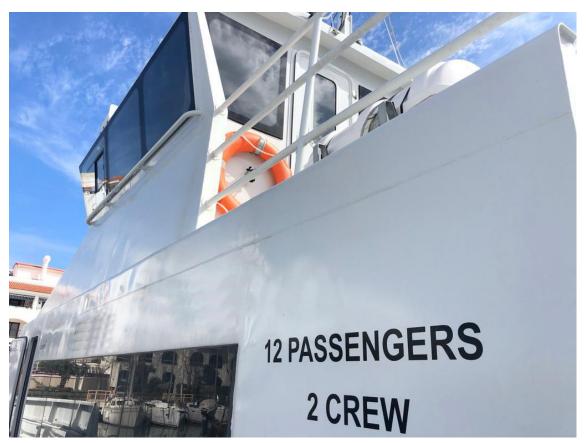

Tonnage GRT 20 tonnes Propulsion Twin screw

Main engines 2x Baudouin, type 6W126M Output 900 hp total at 2100 rpm

Speed ± 15 knots

Tank capacities Fuel oil 11.000 ltrs

Fresh water 2.000 ltrs

Passenger capacity For 12 passengers and 2 crew