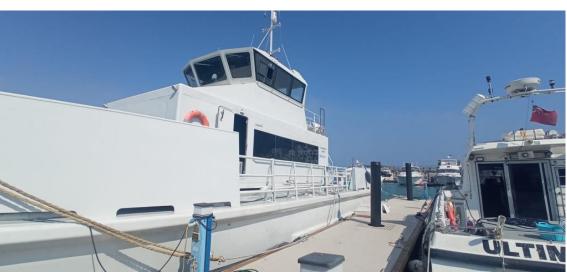

#### **PASSENGER SURVEY CATAMARAN**

Vessel would be ideal as dive boat, fishing boat, crewboat or for wind farm support.

Type Passenger survey catamaran

Built 2020

Dimensions 19.75 x 6.60 m

Draft 2.24 m

Material Aluminum both hull and superstructure

Tonnage GRT 20 tonnes Propulsion Twin screw

Main engines 2x Baudouin, type 6W126M Output 900 hp total at 2100 rpm

Speed ± 15 knots

Tank capacities Fuel oil 11.000 ltrs

Fresh water 2.000 ltrs

Passenger capacity For 12 passengers and 2 crew