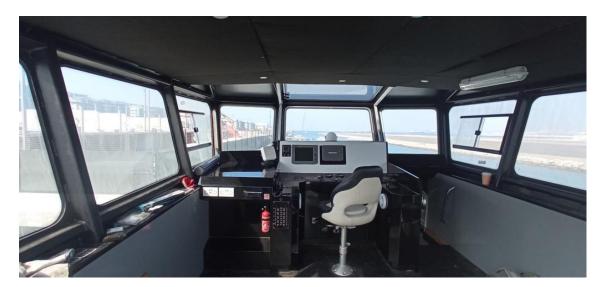

#### **PASSENGER SURVEY CATAMARAN**

Vessel would be ideal as dive boat, fishing boat, crewboat or for wind farm support.

Type Passenger survey catamaran

Built 2020

Dimensions 19.75 x 6.60 m

Draft 2.24 m

Material Aluminum both hull and superstructure

Tonnage GRT 20 tonnes Propulsion Twin screw

Main engines 2x Baudouin, type 6W126M Output 900 hp total at 2100 rpm

Speed ± 15 knots

Tank capacities Fuel oil 11.000 ltrs

Fresh water 2.000 ltrs

Passenger capacity For 12 passengers and 2 crew

Nav./comm. equipment Radar, VHF and AIS Class National licenced.

Remark Vessel only has 300 running hours.

Planes like a speedboat due to the size of the 5 bladed props and

manoeuvres like a 10 meter boat.