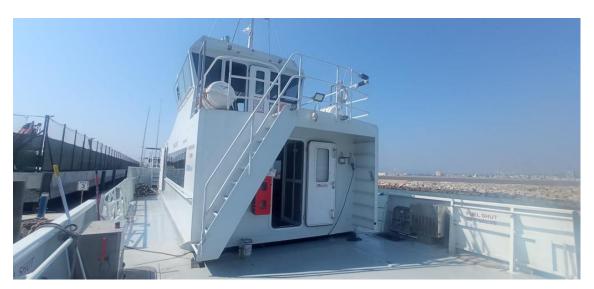

#### **PASSENGER SURVEY CATAMARAN**

Vessel would be ideal as dive boat, fishing boat, crewboat or for wind farm support.

Type Passenger survey catamaran

Built 2020

Dimensions 19.75 x 6.60 m

Draft 2.24 m

Material Aluminum both hull and superstructure

Tonnage GRT 20 tonnes Propulsion Twin screw

Main engines 2x Baudouin, type 6W126M Output 900 hp total at 2100 rpm

Speed ± 15 knots

Tank capacities Fuel oil 11.000 ltrs

Fresh water 2.000 ltrs

Passenger capacity For 12 passengers and 2 crew