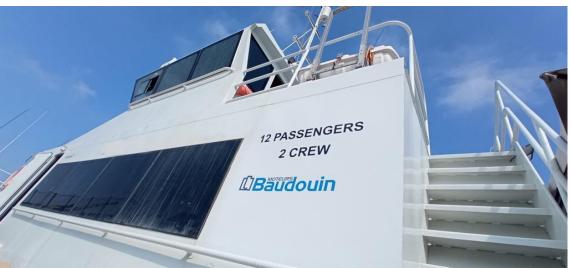

Tonnage GRT 20 tonnes Propulsion Twin screw

Main engines 2x Baudouin, type 6W126M Output 900 hp total at 2100 rpm

Speed ± 15 knots

Tank capacities Fuel oil 11.000 ltrs

Fresh water 2.000 ltrs

Passenger capacity For 12 passengers and 2 crew