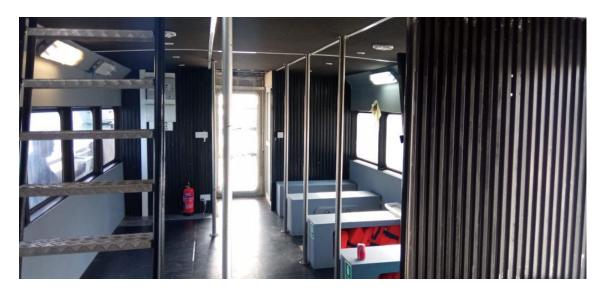

#### **PASSENGER SURVEY CATAMARAN**

Vessel would be ideal as dive boat, fishing boat, crewboat or for wind farm support.

Type Passenger survey catamaran

Built 2020

Dimensions 19.75 x 6.60 m

Draft 2.24 m

Material Aluminum both hull and superstructure

Tonnage GRT 20 tonnes Propulsion Twin screw

Main engines 2x Baudouin, type 6W126M Output 900 hp total at 2100 rpm

Speed ± 15 knots

Tank capacities Fuel oil 11.000 ltrs

Fresh water 2.000 ltrs

Passenger capacity For 12 passengers and 2 crew

Nav./comm. equipment Radar, VHF and AIS Class National licenced.

Remark Vessel only has 300 running hours.

Planes like a speedboat due to the size of the 5 bladed props and

manoeuvres like a 10 meter boat.