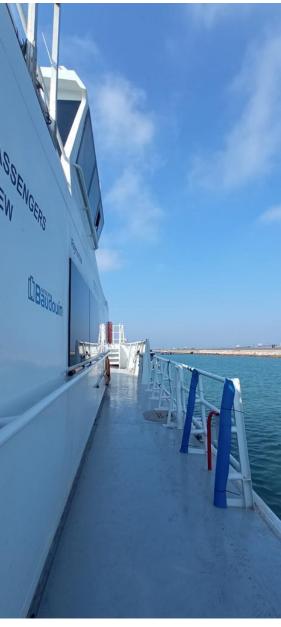

#### **PASSENGER SURVEY CATAMARAN**

Vessel would be ideal as dive boat, fishing boat, crewboat or for wind farm support.

Type Passenger survey catamaran

Built 2020

Dimensions 19.75 x 6.60 m

Draft 2.24 m

Material Aluminum both hull and superstructure

Tonnage GRT 20 tonnes Propulsion Twin screw

Main engines 2x Baudouin, type 6W126M Output 900 hp total at 2100 rpm

Speed ± 15 knots

Tank capacities Fuel oil 11.000 ltrs

Fresh water 2.000 ltrs

Passenger capacity For 12 passengers and 2 crew

Nav./comm. equipment Radar, VHF and AIS Class National licenced.

Remark Vessel only has 300 running hours.

Planes like a speedboat due to the size of the 5 bladed props and

manoeuvres like a 10 meter boat.