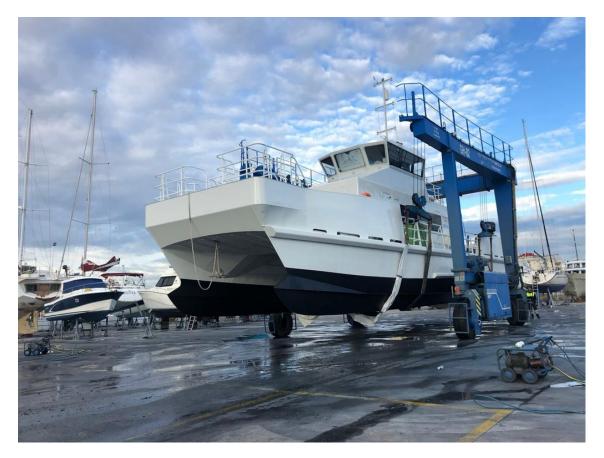

#### **PASSENGER SURVEY CATAMARAN**

Vessel would be ideal as dive boat, fishing boat, crewboat or for wind farm support.

Type Passenger survey catamaran

Built 2020

Dimensions 19.75 x 6.60 m

Draft 2.24 m

Material Aluminum both hull and superstructure