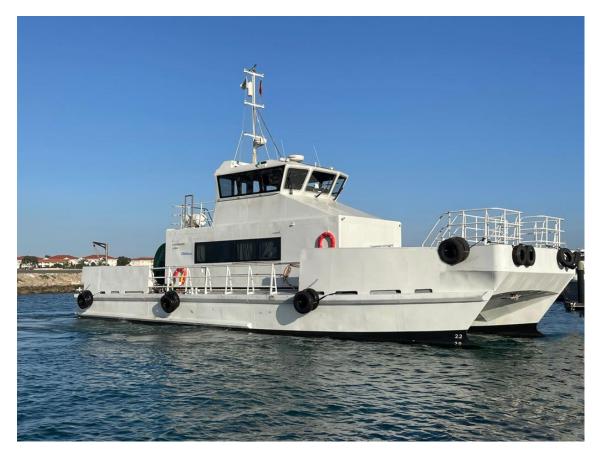

#### **PASSENGER SURVEY CATAMARAN**

Vessel would be ideal as dive boat, fishing boat, crewboat or for wind farm support.

Type Passenger survey catamaran

Built 2020

Dimensions 19.75 x 6.60 m

Draft 2.24 m

Material Aluminum both hull and superstructure

Tonnage GRT 20 tonnes Propulsion Twin screw

Main engines 2x Baudouin, type 6W126M Output 900 hp total at 2100 rpm

Speed ± 15 knots

Tank capacities Fuel oil 11.000 ltrs

Fresh water 2.000 ltrs

Passenger capacity For 12 passengers and 2 crew