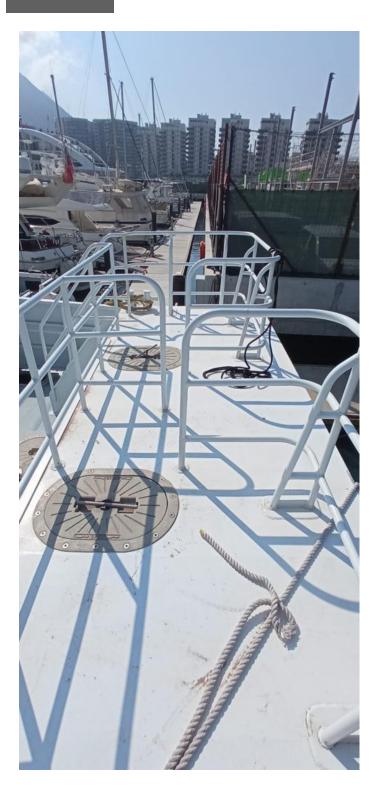

#### **PASSENGER SURVEY CATAMARAN**

Vessel would be ideal as dive boat, fishing boat, crewboat or for wind farm support.

Type Passenger survey catamaran

Built 2020

Dimensions 19.75 x 6.60 m

Draft 2.24 m

Material Aluminum both hull and superstructure

Tonnage GRT 20 tonnes Propulsion Twin screw

Main engines 2x Baudouin, type 6W126M Output 900 hp total at 2100 rpm

Speed ± 15 knots

Tank capacities Fuel oil 11.000 ltrs

Fresh water 2.000 ltrs

Passenger capacity For 12 passengers and 2 crew

Nav./comm. equipment Radar, VHF and AIS Class National licenced.

Remark Vessel only has 300 running hours.

Planes like a speedboat due to the size of the 5 bladed props and

manoeuvres like a 10 meter boat.