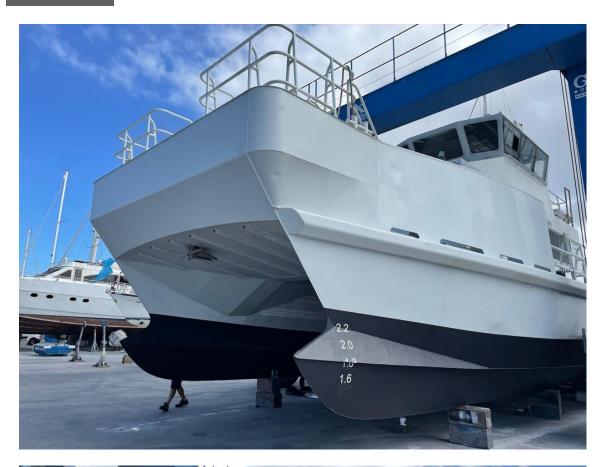

#### **PASSENGER SURVEY CATAMARAN**

Vessel would be ideal as dive boat, fishing boat, crewboat or for wind farm support.

Type Passenger survey catamaran

Built 2020

Dimensions 19.75 x 6.60 m

Draft 2.24 m

Material Aluminum both hull and superstructure