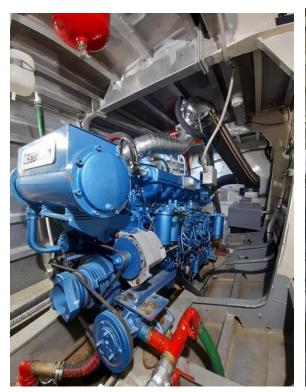

Tonnage GRT 20 tonnes Propulsion Twin screw

Main engines 2x Baudouin, type 6W126M Output 900 hp total at 2100 rpm

Speed ± 15 knots

Tank capacities Fuel oil 11.000 ltrs

Fresh water 2.000 ltrs

Passenger capacity For 12 passengers and 2 crew