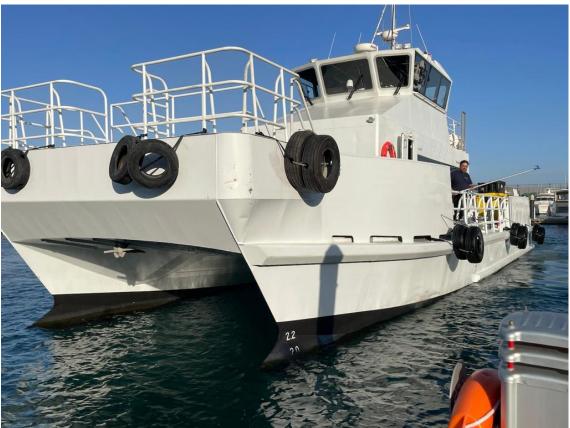

#### **PASSENGER SURVEY CATAMARAN**

Vessel would be ideal as dive boat, fishing boat, crewboat or for wind farm support.

Type Passenger survey catamaran

Built 2020

Dimensions 19.75 x 6.60 m

Draft 2.24 m

Material Aluminum both hull and superstructure

Nav./comm. equipment Radar, VHF and AIS Class National licenced.

Remark Vessel only has 300 running hours.

Planes like a speedboat due to the size of the 5 bladed props and

manoeuvres like a 10 meter boat.