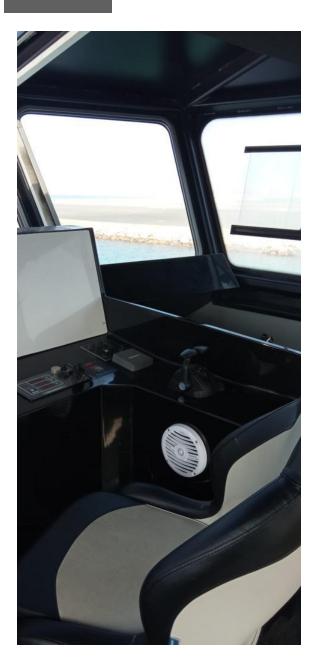

#### **PASSENGER SURVEY CATAMARAN**

Vessel would be ideal as dive boat, fishing boat, crewboat or for wind farm support.

Type Passenger survey catamaran

Built 2020

Dimensions 19.75 x 6.60 m

Draft 2.24 m

Material Aluminum both hull and superstructure

Tonnage GRT 20 tonnes Propulsion Twin screw

Main engines 2x Baudouin, type 6W126M Output 900 hp total at 2100 rpm

Speed ± 15 knots

Tank capacities Fuel oil 11.000 ltrs

Fresh water 2.000 ltrs

Passenger capacity For 12 passengers and 2 crew

Nav./comm. equipment Radar, VHF and AIS Class National licenced.

Remark Vessel only has 300 running hours.

Planes like a speedboat due to the size of the 5 bladed props and

manoeuvres like a 10 meter boat.