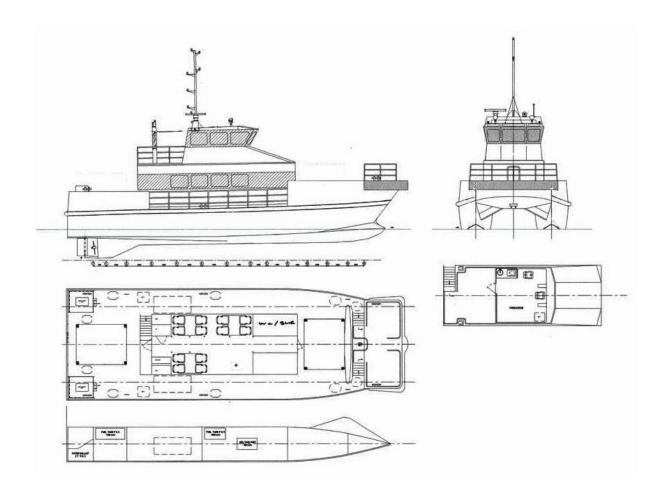

#### **PASSENGER SURVEY CATAMARAN**

Vessel would be ideal as dive boat, fishing boat, crewboat or for wind farm support.

Type Passenger survey catamaran

Built 2020

Dimensions 19.75 x 6.60 m

Draft 2.24 m

Material Aluminum both hull and superstructure

Tonnage GRT 20 tonnes Propulsion Twin screw

Main engines 2x Baudouin, type 6W126M Output 900 hp total at 2100 rpm

Speed ± 15 knots

Tank capacities Fuel oil 11.000 ltrs

Fresh water 2.000 ltrs

Passenger capacity For 12 passengers and 2 crew