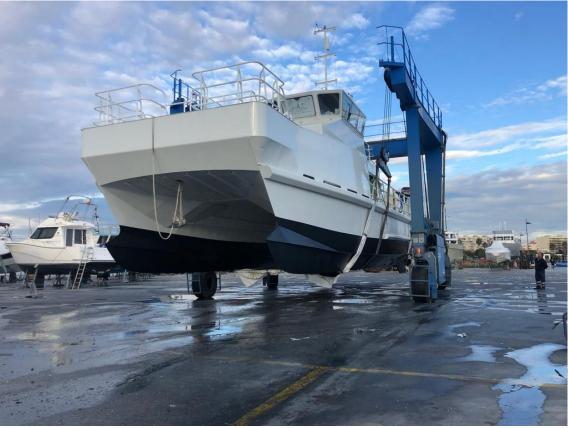

#### **PASSENGER SURVEY CATAMARAN**

Vessel would be ideal as dive boat, fishing boat, crewboat or for wind farm support.

Type Passenger survey catamaran

Built 2020

Dimensions 19.75 x 6.60 m

Draft 2.24 m

Material Aluminum both hull and superstructure