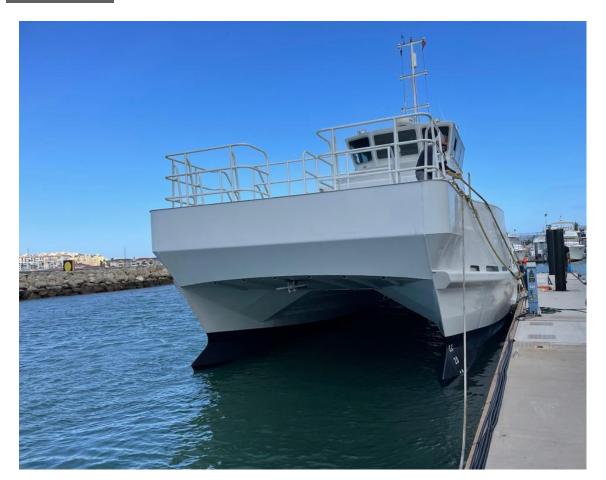

#### **PASSENGER SURVEY CATAMARAN**

Vessel would be ideal as dive boat, fishing boat, crewboat or for wind farm support.

Type Passenger survey catamaran

Built 2020

Dimensions 19.75 x 6.60 m

Draft 2.24 m

Material Aluminum both hull and superstructure