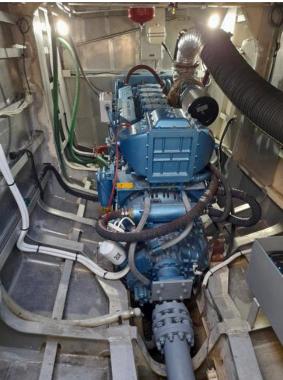

Tonnage GRT 20 tonnes Propulsion Twin screw

Main engines 2x Baudouin, type 6W126M Output 900 hp total at 2100 rpm

Speed ± 15 knots

Tank capacities Fuel oil 11.000 ltrs

Fresh water 2.000 ltrs

Passenger capacity For 12 passengers and 2 crew