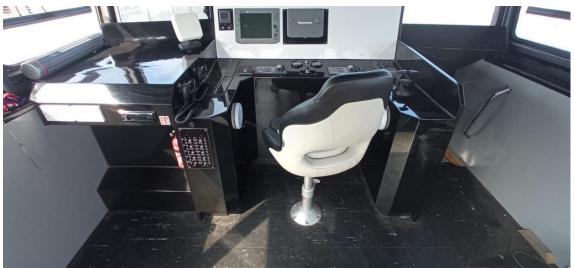

#### **PASSENGER SURVEY CATAMARAN**

Vessel would be ideal as dive boat, fishing boat, crewboat or for wind farm support.

Type Passenger survey catamaran

Built 2020

Dimensions 19.75 x 6.60 m

Draft 2.24 m

Material Aluminum both hull and superstructure

Tonnage GRT 20 tonnes Propulsion Twin screw

Main engines 2x Baudouin, type 6W126M Output 900 hp total at 2100 rpm

Speed ± 15 knots

Tank capacities Fuel oil 11.000 ltrs

Fresh water 2.000 ltrs

Passenger capacity For 12 passengers and 2 crew

Nav./comm. equipment Radar, VHF and AIS Class National licenced.

Remark Vessel only has 300 running hours.

Planes like a speedboat due to the size of the 5 bladed props and

manoeuvres like a 10 meter boat.