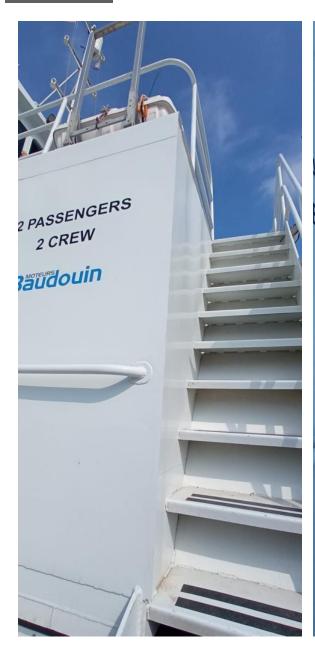

Tonnage GRT 20 tonnes Propulsion Twin screw

Main engines 2x Baudouin, type 6W126M Output 900 hp total at 2100 rpm

Speed ± 15 knots

Tank capacities Fuel oil 11.000 ltrs

Fresh water 2.000 ltrs

Passenger capacity For 12 passengers and 2 crew