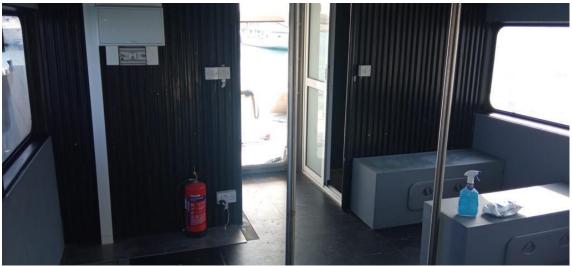

#### **PASSENGER SURVEY CATAMARAN**

Vessel would be ideal as dive boat, fishing boat, crewboat or for wind farm support.

Type Passenger survey catamaran

Built 2020

Dimensions 19.75 x 6.60 m

Draft 2.24 m

Material Aluminum both hull and superstructure

Tonnage GRT 20 tonnes Propulsion Twin screw

Main engines 2x Baudouin, type 6W126M Output 900 hp total at 2100 rpm

Speed ± 15 knots

Tank capacities Fuel oil 11.000 ltrs

Fresh water 2.000 ltrs

Passenger capacity For 12 passengers and 2 crew