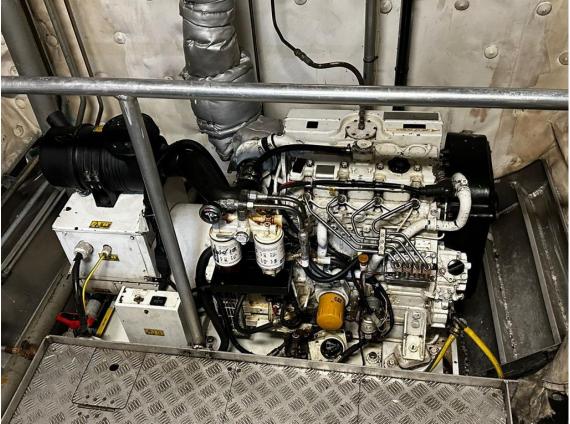

Deck load 1.5 tonnes / m<sup>2</sup>

Propulsion 2x Fixed pitch propellers in Kort nozzles

Main engines 2x Caterpillar, type C32 TTA

Output 2400 total
Speed 25 knots service
27 knots maximum

Consumption eco 375 ltrs/hr Consumption maximum 420 ltrs/hr Endurance 1.100 nm

Bowthruster 2x Hydraulic bow thrusters, 50 kW each, tunnel type

Generators 2x Caterpillar, type C2.2 Output 2x 22.5 kW / 28 kVA

Deck equipment:

Deck crane Heila 20/5S+1PM, capacity 2.75 tonnes at 8.60 m

Fenders RG Seaside heavy-duty bow fender