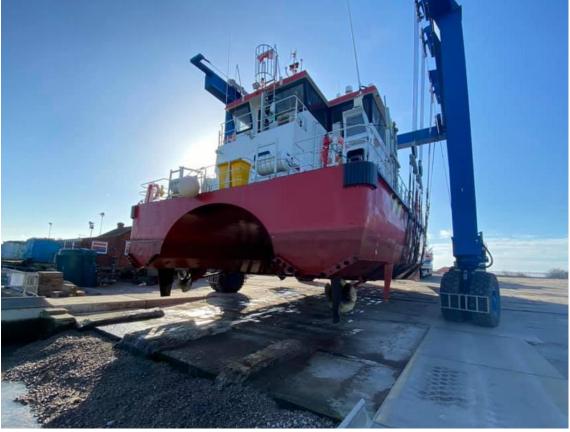

anemometer, SAR finder.

Class Bureau Veritas 1A1 HSLC R1 Windwarm Serivce 1

Remark Versatile 24-pax Damen Fast Crew Supplier 2610 (Mark 2). High-

spec built for operation under Australian flag. Ample deck space (95 m2) with 20 tm Heila deck crane and 15 tonne cargo capacity. Main engines as well as both generator sets have been overhauled, and full aircon system renewed inside and out. Vessel will be

delivered with fresh 2023 BV Special Survey carried out, including a complete check-up to ensure the vessel is capable and in optimal

condition for the years to come.

<sup>©</sup> Damen Trading & Chartering (DT&C). Unauthorized use and/or duplication of this material without express and written permission from DT&C is strictly prohibited. Excerpts and links may be used, provided that full and clear credit is given to DT&C with appropriate and specific direction to the original content.