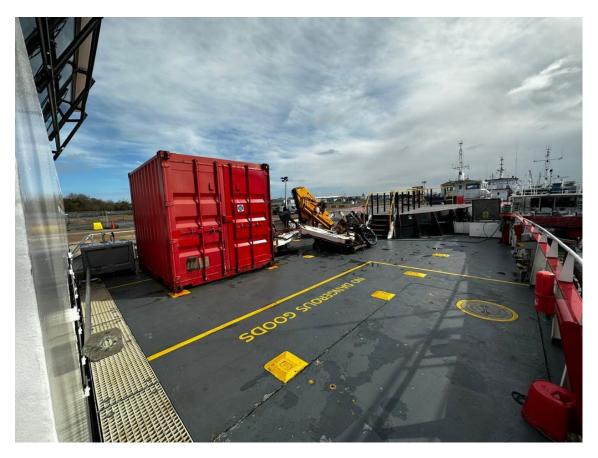

#### **DAMEN FAST CREW SUPPLIER 2610**

Versatile 24-pax Damen Fast Crew Supplier 2610 (Mark 2). High-spec built for operation under Australian flag. Ample deck space (95 m2) with 20 tm Heila deck crane and 15 tonnes cargo capacity.

Fuel hose reel Below deck Container fittings 2x 20 ft

Tank capacities Fuel oil 22.0 m³ Fresh water 1.7 m³

Passenger capacity
Accommodation

24 motion dampened seats
2 cabins (can be increased to 4)
4 berths (can be increased to 8)

anemometer, SAR finder.

Class Bureau Veritas 1A1 HSLC R1 Windwarm Serivce 1

Remark Versatile 24-pax Damen Fast Crew Supplier 2610 (Mark 2). High-

spec built for operation under Australian flag. Ample deck space (95 m2) with 20 tm Heila deck crane and 15 tonne cargo capacity. Main engines as well as both generator sets have been overhauled, and full aircon system renewed inside and out. Vessel will be