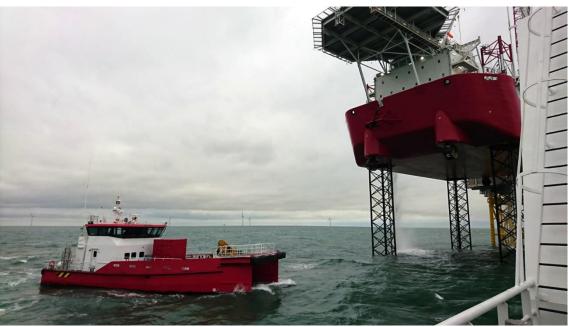

#### **DAMEN FAST CREW SUPPLIER 2610**

Versatile 24-pax Damen Fast Crew Supplier 2610 (Mark 2). High-spec built for operation under Australian flag. Ample deck space (95 m2) with 20 tm Heila deck crane and 15 tonnes cargo capacity.

anemometer, SAR finder.

Class Bureau Veritas 1A1 HSLC R1 Windwarm Serivce 1

Remark Versatile 24-pax Damen Fast Crew Supplier 2610 (Mark 2). High-

spec built for operation under Australian flag. Ample deck space (95 m2) with 20 tm Heila deck crane and 15 tonne cargo capacity. Main engines as well as both generator sets have been overhauled, and full aircon system renewed inside and out. Vessel will be