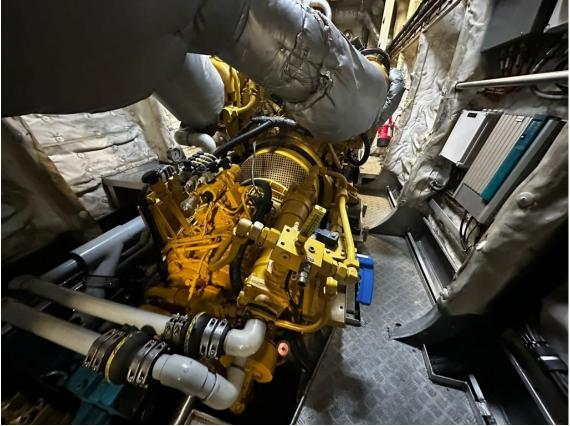

Deck load 1.5 tonnes / m<sup>2</sup>

Propulsion 2x Fixed pitch propellers in Kort nozzles

Main engines 2x Caterpillar, type C32 TTA

Output 2400 total
Speed 25 knots service
27 knots maximum

Consumption eco 375 ltrs/hr Consumption maximum 420 ltrs/hr Endurance 1.100 nm

Bowthruster 2x Hydraulic bow thrusters, 50 kW each, tunnel type

Generators 2x Caterpillar, type C2.2 Output 2x 22.5 kW / 28 kVA

Deck equipment:

Deck crane Heila 20/5S+1PM, capacity 2.75 tonnes at 8.60 m

Fenders RG Seaside heavy-duty bow fender