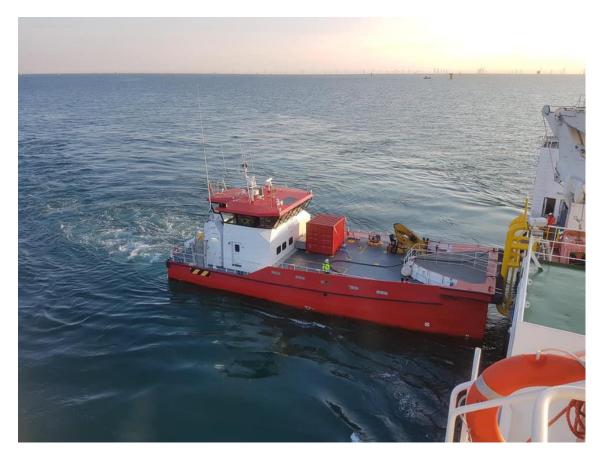

#### **DAMEN FAST CREW SUPPLIER 2610**

Versatile 24-pax Damen Fast Crew Supplier 2610 (Mark 2). High-spec built for operation under Australian flag. Ample deck space (95 m2) with 20 tm Heila deck crane and 15 tonnes cargo capacity.

anemometer, SAR finder.

Class Bureau Veritas 1A1 HSLC R1 Windwarm Serivce 1

Remark Versatile 24-pax Damen Fast Crew Supplier 2610 (Mark 2). High-

spec built for operation under Australian flag. Ample deck space (95 m2) with 20 tm Heila deck crane and 15 tonne cargo capacity. Main engines as well as both generator sets have been overhauled, and full aircon system renewed inside and out. Vessel will be