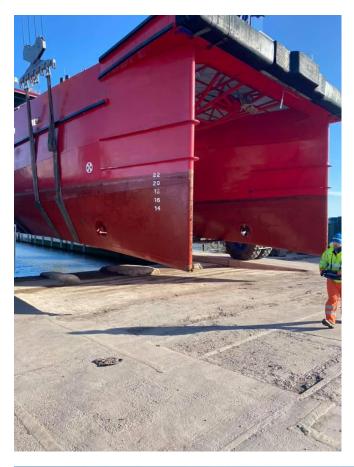

anemometer, SAR finder.

Class Bureau Veritas 1A1 HSLC R1 Windwarm Serivce 1

Remark Versatile 24-pax Damen Fast Crew Supplier 2610 (Mark 2). High-

spec built for operation under Australian flag. Ample deck space (95 m2) with 20 tm Heila deck crane and 15 tonne cargo capacity. Main engines as well as both generator sets have been overhauled, and full aircon system renewed inside and out. Vessel will be

delivered with fresh 2023 BV Special Survey carried out, including a complete check-up to ensure the vessel is capable and in optimal

condition for the years to come.

<sup>©</sup> Damen Trading & Chartering (DT&C). Unauthorized use and/or duplication of this material without express and written permission from DT&C is strictly prohibited. Excerpts and links may be used, provided that full and clear credit is given to DT&C with appropriate and specific direction to the original content.