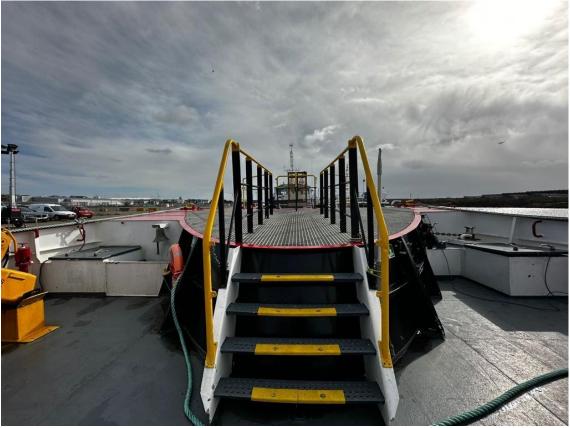

#### **DAMEN FAST CREW SUPPLIER 2610**

Versatile 24-pax Damen Fast Crew Supplier 2610 (Mark 2). High-spec built for operation under Australian flag. Ample deck space (95 m2) with 20 tm Heila deck crane and 15 tonnes cargo capacity.

Type DAMEN Fast Crew Supplier 2610

Built 2012

Dimensions 26.30/23.98 x 10.20 m

Draft 2.20 m Hull material Aluminium

Tonnage GT/NT 81.58 (UK)
Deadweight Up to 20 tonnes
Cargo capacity 15 tonnes

Loading area 90 m<sup>2</sup> forward deck space