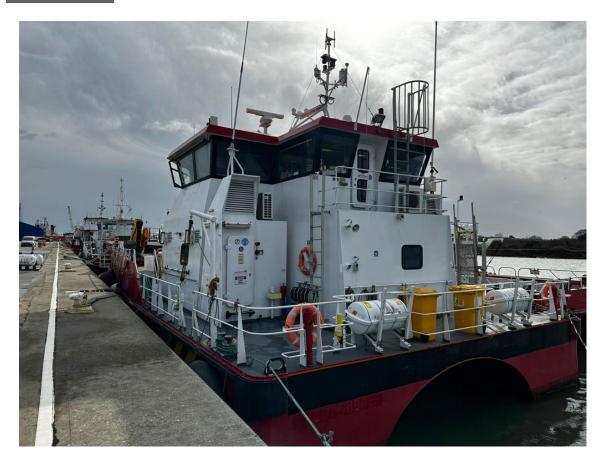

#### **DAMEN FAST CREW SUPPLIER 2610**

Versatile 24-pax Damen Fast Crew Supplier 2610 (Mark 2). High-spec built for operation under Australian flag. Ample deck space (95 m2) with 20 tm Heila deck crane and 15 tonnes cargo capacity.

anemometer, SAR finder.

Class Bureau Veritas 1A1 HSLC R1 Windwarm Serivce 1

Remark Versatile 24-pax Damen Fast Crew Supplier 2610 (Mark 2). High-

spec built for operation under Australian flag. Ample deck space (95 m2) with 20 tm Heila deck crane and 15 tonne cargo capacity. Main engines as well as both generator sets have been overhauled, and full aircon system renewed inside and out. Vessel will be