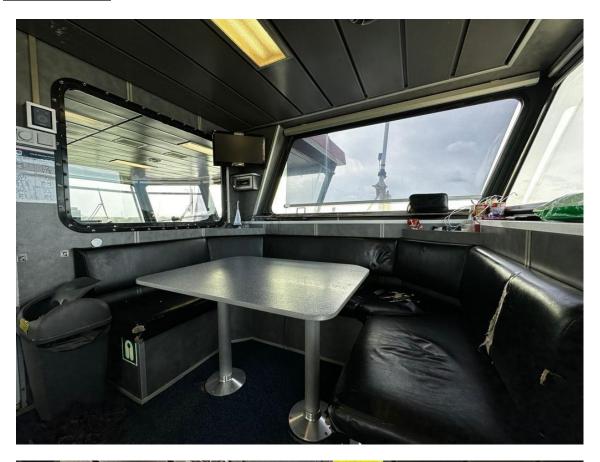

Fuel hose reel Below deck Container fittings 2x 20 ft

Tank capacities Fuel oil 22.0 m³ Fresh water 1.7 m³

Passenger capacity
Accommodation

24 motion dampened seats
2 cabins (can be increased to 4)
4 berths (can be increased to 8)

Galley, toilets and showers on main deck. Kitchenette, settee and

desk on bridge.

All spaces are heated and air-conditioned.

Nav./comm. equipment According to GMDSS A2. VHF, Inmarsat-C, AIS, radar, GPS,

ECDIS, echo sounder, Navtex, magnetic compass, autopilot