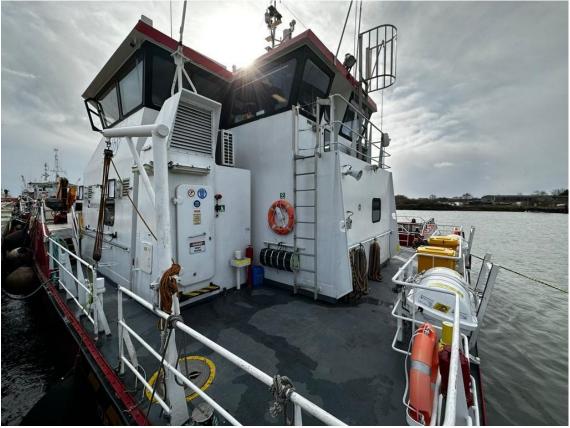

Bowthruster 2x Hydraulic bow thrusters, 50 kW each, tunnel type

Generators 2x Caterpillar, type C2.2 Output 2x 22.5 kW / 28 kVA

Deck equipment:

Deck crane Heila 20/5S+1PM, capacity 2.75 tonnes at 8.60 m

Fenders RG Seaside heavy-duty bow fender

Fuel hose reel Below deck Container fittings 2x 20 ft

Tank capacities Fuel oil 22.0 m³ Fresh water 1.7 m³

Passenger capacity
Accommodation

24 motion dampened seats
2 cabins (can be increased to 4)
4 berths (can be increased to 8)