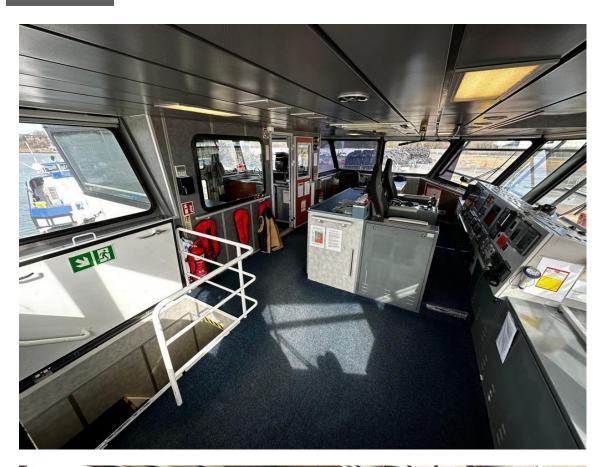

Galley, toilets and showers on main deck. Kitchenette, settee and

desk on bridge.

All spaces are heated and air-conditioned.

Nav./comm. equipment According to GMDSS A2. VHF, Inmarsat-C, AIS, radar, GPS,

ECDIS, echo sounder, Navtex, magnetic compass, autopilot