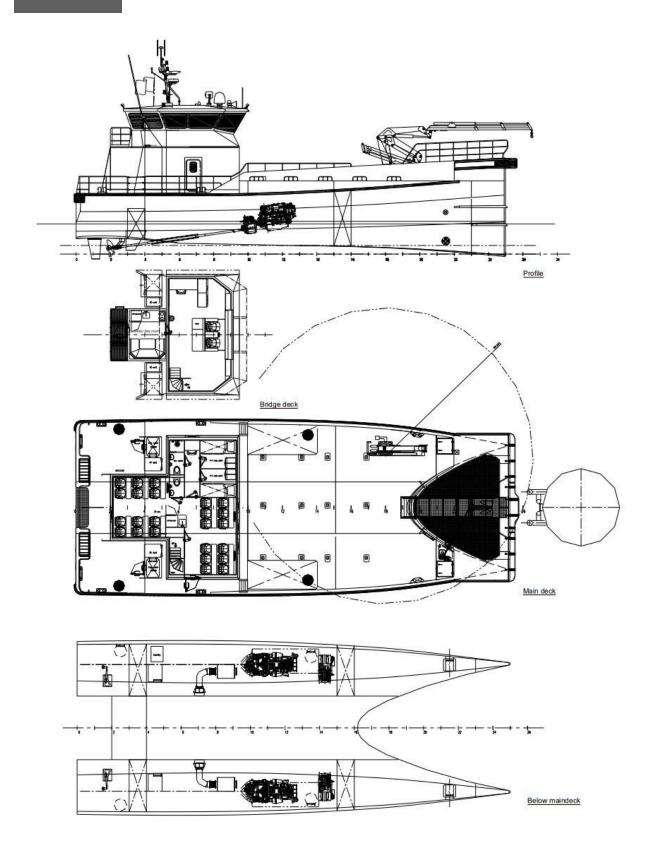

#### **DAMEN FAST CREW SUPPLIER 2610**

Versatile 24-pax Damen Fast Crew Supplier 2610 (Mark 2). High-spec built for operation under Australian flag. Ample deck space (95 m2) with 20 tm Heila deck crane and 15 tonnes cargo capacity.

Type DAMEN Fast Crew Supplier 2610

Built 2012

Dimensions 26.30/23.98 x 10.20 m

Draft 2.20 m Hull material Aluminium

Tonnage GT/NT 81.58 (UK)
Deadweight Up to 20 tonnes
Cargo capacity 15 tonnes

Loading area 90 m<sup>2</sup> forward deck space

Deck load 1.5 tonnes / m<sup>2</sup>

Propulsion 2x Fixed pitch propellers in Kort nozzles

Main engines 2x Caterpillar, type C32 TTA

Output 2400 total
Speed 25 knots service
27 knots maximum

Consumption eco 375 ltrs/hr Consumption maximum 420 ltrs/hr Endurance 1.100 nm

Bowthruster 2x Hydraulic bow thrusters, 50 kW each, tunnel type

Generators 2x Caterpillar, type C2.2 Output 2x 22.5 kW / 28 kVA

Deck equipment:

Deck crane Heila 20/5S+1PM, capacity 2.75 tonnes at 8.60 m

Fenders RG Seaside heavy-duty bow fender

Fuel hose reel Below deck Container fittings 2x 20 ft

Tank capacities Fuel oil 22.0 m³ Fresh water 1.7 m³

Passenger capacity
Accommodation

24 motion dampened seats
2 cabins (can be increased to 4)
4 berths (can be increased to 8)