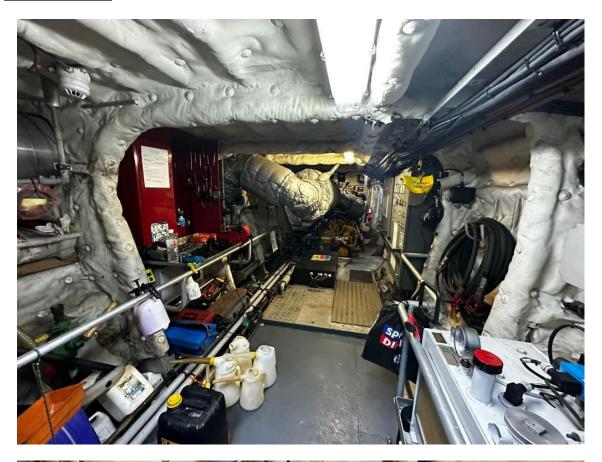

Bowthruster 2x Hydraulic bow thrusters, 50 kW each, tunnel type

Generators 2x Caterpillar, type C2.2 Output 2x 22.5 kW / 28 kVA

Deck equipment:

Deck crane Heila 20/5S+1PM, capacity 2.75 tonnes at 8.60 m

Fenders RG Seaside heavy-duty bow fender

Fuel hose reel Below deck Container fittings 2x 20 ft

Tank capacities Fuel oil 22.0 m³ Fresh water 1.7 m³

Passenger capacity
Accommodation

24 motion dampened seats
2 cabins (can be increased to 4)
4 berths (can be increased to 8)