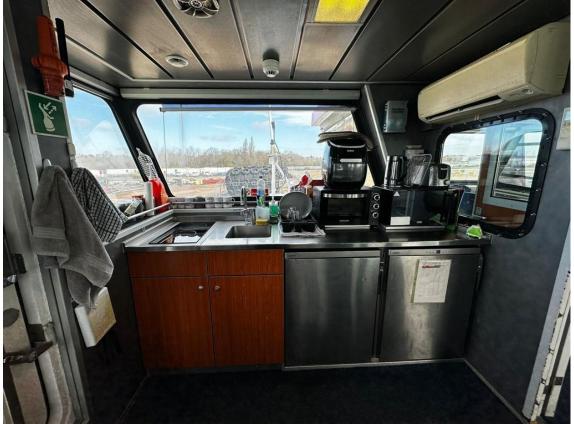

Galley, toilets and showers on main deck. Kitchenette, settee and

desk on bridge.

All spaces are heated and air-conditioned.

Nav./comm. equipment According to GMDSS A2. VHF, Inmarsat-C, AIS, radar, GPS,

ECDIS, echo sounder, Navtex, magnetic compass, autopilot