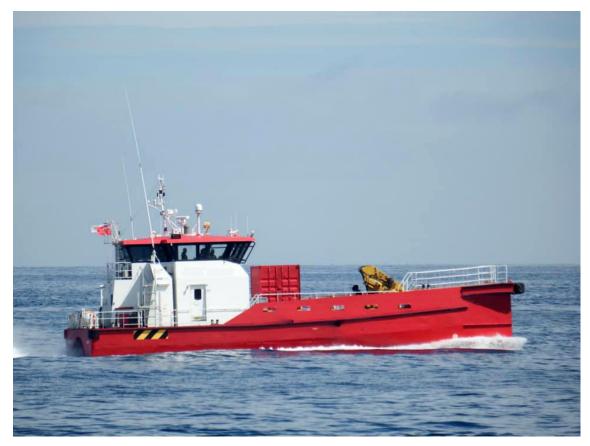

#### **DAMEN FAST CREW SUPPLIER 2610**

Versatile 24-pax Damen Fast Crew Supplier 2610 (Mark 2). High-spec built for operation under Australian flag. Ample deck space (95 m2) with 20 tm Heila deck crane and 15 tonnes cargo capacity.

anemometer, SAR finder.

Class Bureau Veritas 1A1 HSLC R1 Windwarm Serivce 1

Remark Versatile 24-pax Damen Fast Crew Supplier 2610 (Mark 2). High-

spec built for operation under Australian flag. Ample deck space (95 m2) with 20 tm Heila deck crane and 15 tonne cargo capacity. Main engines as well as both generator sets have been overhauled, and full aircon system renewed inside and out. Vessel will be