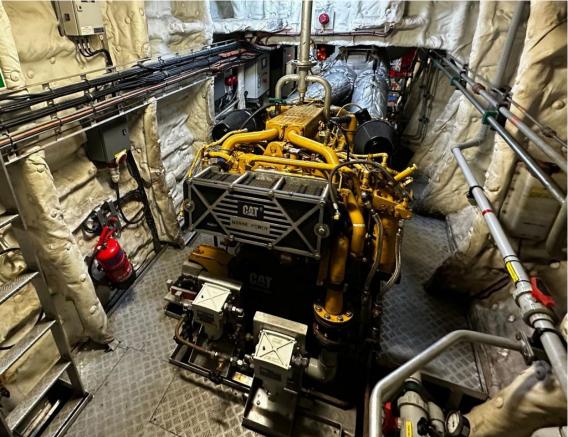

Deck load 1.5 tonnes / m<sup>2</sup>

Propulsion 2x Fixed pitch propellers in Kort nozzles

Main engines 2x Caterpillar, type C32 TTA

Output 2400 total
Speed 25 knots service
27 knots maximum

Consumption eco 375 ltrs/hr Consumption maximum 420 ltrs/hr Endurance 1.100 nm

Bowthruster 2x Hydraulic bow thrusters, 50 kW each, tunnel type

Generators 2x Caterpillar, type C2.2 Output 2x 22.5 kW / 28 kVA

Deck equipment:

Deck crane Heila 20/5S+1PM, capacity 2.75 tonnes at 8.60 m

Fenders RG Seaside heavy-duty bow fender