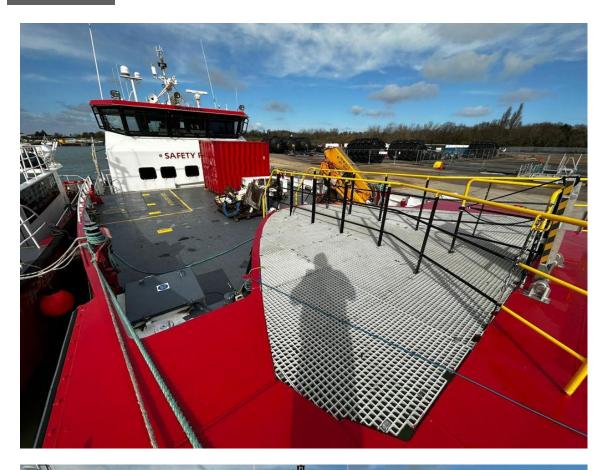

#### **DAMEN FAST CREW SUPPLIER 2610**

Versatile 24-pax Damen Fast Crew Supplier 2610 (Mark 2). High-spec built for operation under Australian flag. Ample deck space (95 m2) with 20 tm Heila deck crane and 15 tonnes cargo capacity.

anemometer, SAR finder.

Class Bureau Veritas 1A1 HSLC R1 Windwarm Serivce 1

Remark Versatile 24-pax Damen Fast Crew Supplier 2610 (Mark 2). High-

spec built for operation under Australian flag. Ample deck space (95 m2) with 20 tm Heila deck crane and 15 tonne cargo capacity. Main engines as well as both generator sets have been overhauled, and full aircon system renewed inside and out. Vessel will be