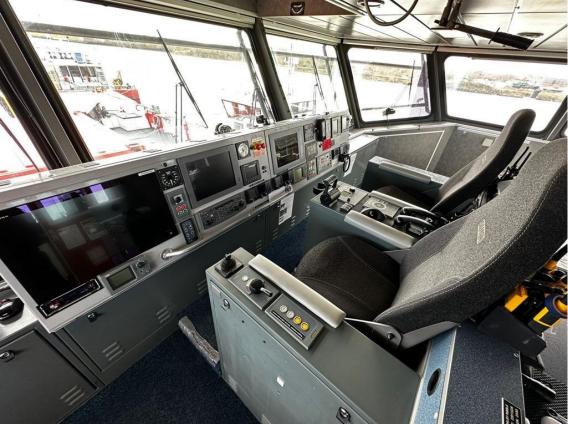

Galley, toilets and showers on main deck. Kitchenette, settee and

desk on bridge.

All spaces are heated and air-conditioned.

Nav./comm. equipment According to GMDSS A2. VHF, Inmarsat-C, AIS, radar, GPS,

ECDIS, echo sounder, Navtex, magnetic compass, autopilot