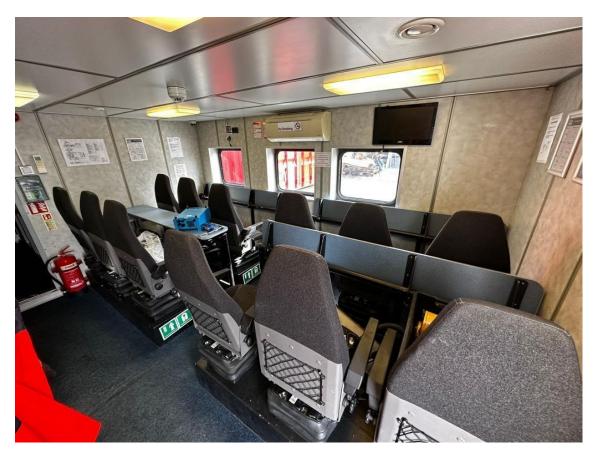

Fuel hose reel Below deck Container fittings 2x 20 ft

Tank capacities Fuel oil 22.0 m³ Fresh water 1.7 m³

Passenger capacity
Accommodation

24 motion dampened seats
2 cabins (can be increased to 4)
4 berths (can be increased to 8)

Galley, toilets and showers on main deck. Kitchenette, settee and

desk on bridge.

All spaces are heated and air-conditioned.

Nav./comm. equipment According to GMDSS A2. VHF, Inmarsat-C, AIS, radar, GPS,

ECDIS, echo sounder, Navtex, magnetic compass, autopilot