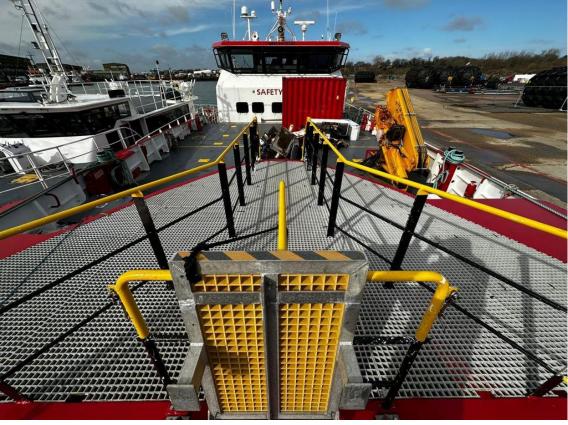

#### **DAMEN FAST CREW SUPPLIER 2610**

Versatile 24-pax Damen Fast Crew Supplier 2610 (Mark 2). High-spec built for operation under Australian flag. Ample deck space (95 m2) with 20 tm Heila deck crane and 15 tonnes cargo capacity.

anemometer, SAR finder.

Class Bureau Veritas 1A1 HSLC R1 Windwarm Serivce 1

Remark Versatile 24-pax Damen Fast Crew Supplier 2610 (Mark 2). High-

spec built for operation under Australian flag. Ample deck space (95 m2) with 20 tm Heila deck crane and 15 tonne cargo capacity. Main engines as well as both generator sets have been overhauled, and full aircon system renewed inside and out. Vessel will be