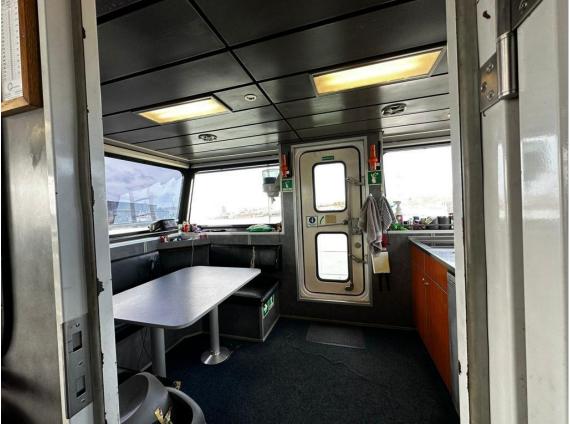

Galley, toilets and showers on main deck. Kitchenette, settee and

desk on bridge.

All spaces are heated and air-conditioned.

Nav./comm. equipment According to GMDSS A2. VHF, Inmarsat-C, AIS, radar, GPS,

ECDIS, echo sounder, Navtex, magnetic compass, autopilot