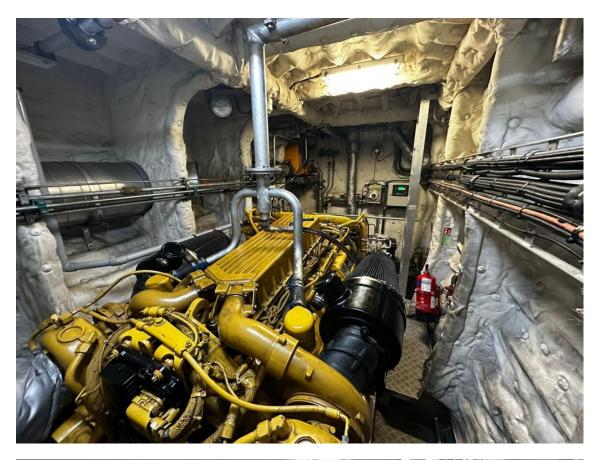

Deck load 1.5 tonnes / m<sup>2</sup>

Propulsion 2x Fixed pitch propellers in Kort nozzles

Main engines 2x Caterpillar, type C32 TTA

Output 2400 total
Speed 25 knots service
27 knots maximum

Consumption eco 375 ltrs/hr Consumption maximum 420 ltrs/hr Endurance 1.100 nm

Bowthruster 2x Hydraulic bow thrusters, 50 kW each, tunnel type

Generators 2x Caterpillar, type C2.2 Output 2x 22.5 kW / 28 kVA

Deck equipment:

Deck crane Heila 20/5S+1PM, capacity 2.75 tonnes at 8.60 m

Fenders RG Seaside heavy-duty bow fender