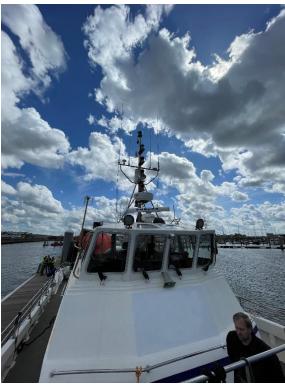

#### **WINDFARM SUPPORT CATAMARAN**

This 17 mtrs windfarm support catamaran is well maintained and ready for delivery ex yard in the Netherlands.

Type Windfarm support catamaran

6-2010, U.K. Built

**Dimensions** 16.80 x 6.00 x 2.02 mtrs

Draft 1.00 mtr

Hull material GRP, Glass Reinforced Plastic

Displacement 26 tons

Tonnage GRT 48.21 / NRT 38.56

Propulsion 2x Ultra Dynamics UJ451 waterjets

Main engines 2x Scania, type D16 V8

1500 bhp total Output Gearboxes 2x Twin Disc