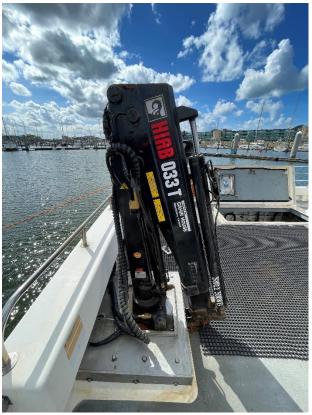

Generator Sole diesel 230 V, 29 amp., 6.6 kVA Crane, Hiab 033-T, 500 kgs at 6 mtrs Deck equipment

Capstan 500 kgs

Tank capacities Fuel oil 3.500 litres

Fresh water 150 litres

Passenger capacity 12 passengers and 2 crew