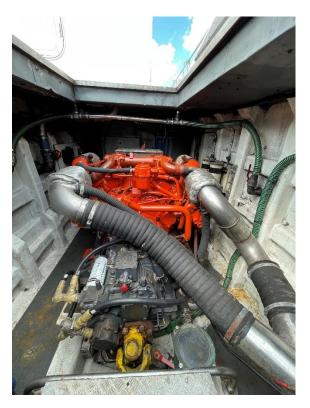

Draft 1.00 mtr

Hull material GRP, Glass Reinforced Plastic

Displacement 26 tons

Tonnage GRT 48.21 / NRT 38.56

Propulsion 2x Ultra Dynamics UJ451 waterjets

Main engines 2x Scania, type D16 V8

1500 bhp total Output Gearboxes 2x Twin Disc