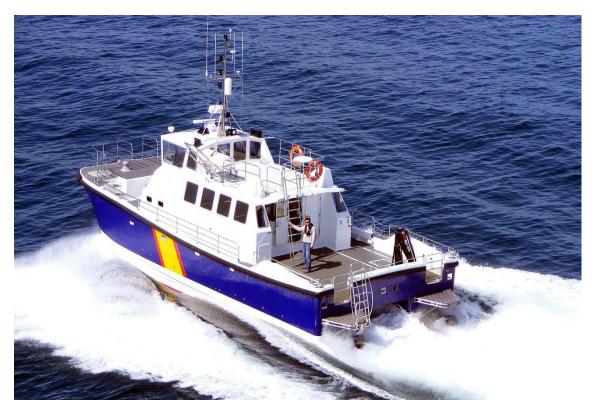

#### **WINDFARM SUPPORT CATAMARAN**

This 17 mtrs windfarm support catamaran is well maintained and ready for delivery ex yard in the Netherlands.

Type Windfarm support catamaran

6-2010, U.K. Built

**Dimensions** 16.80 x 6.00 x 2.02 mtrs