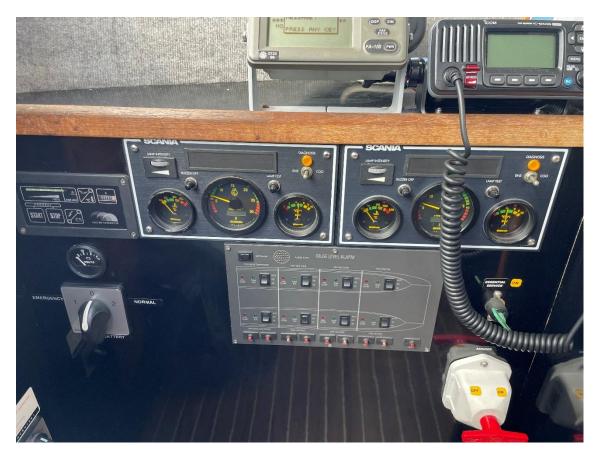

Draft 1.00 mtr

Hull material GRP, Glass Reinforced Plastic

Displacement 26 tons

Tonnage GRT 48.21 / NRT 38.56

Propulsion 2x Ultra Dynamics UJ451 waterjets

Main engines 2x Scania, type D16 V8

1500 bhp total Output Gearboxes 2x Twin Disc