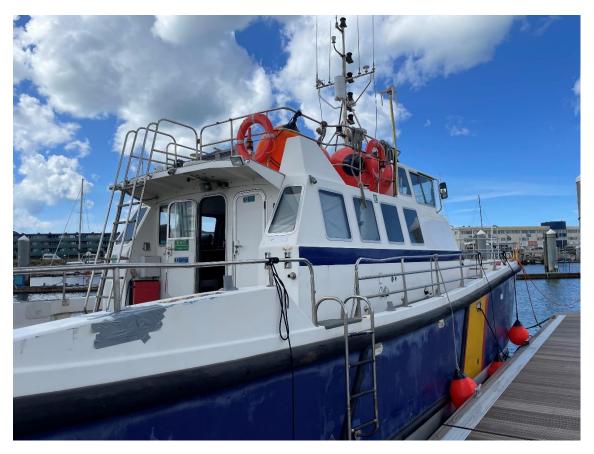

Generator Sole diesel 230 V, 29 amp., 6.6 kVA Crane, Hiab 033-T, 500 kgs at 6 mtrs Deck equipment

Capstan 500 kgs

Tank capacities Fuel oil 3.500 litres

Fresh water 150 litres

Passenger capacity 12 passengers and 2 crew

Accommodation Galley, 2 berths, mess, shower, toilet, changing area Radar, chart plotter, 2x echo-sounder, 2x GPS, AIS Nav./comm. equipment

Class National trade certificate