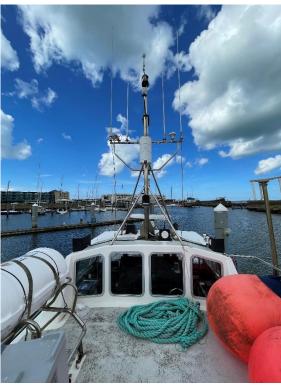

Speed 24.5 knots maximum (light)

20.0 knots continuous operating speed

350 nautical miles Range Deck space Aft 20 m<sup>2</sup>

Forward 8 m<sup>2</sup>

Wind-turbine spares and consumables can be stored below deck. Storage