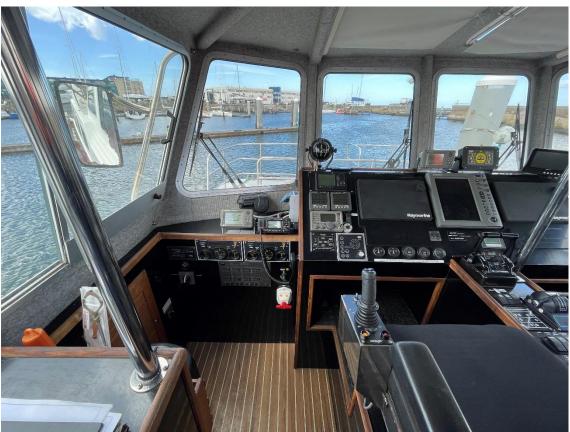

Accommodation Galley, 2 berths, mess, shower, toilet, changing area Radar, chart plotter, 2x echo-sounder, 2x GPS, AIS Nav./comm. equipment

Class National trade certificate