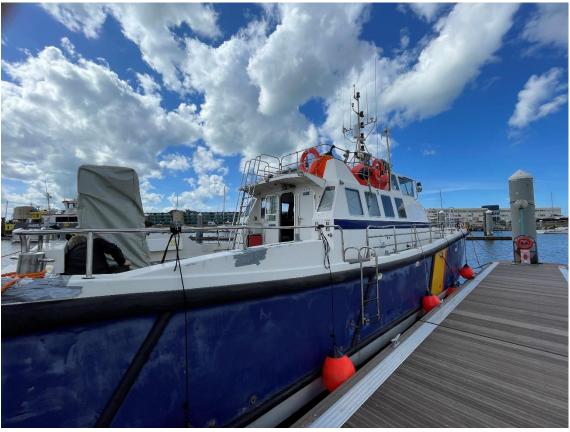

#### **WINDFARM SUPPORT CATAMARAN**

This 17 mtrs windfarm support catamaran is well maintained and ready for delivery ex yard in the Netherlands.

Type Windfarm support catamaran

6-2010, U.K. Built

**Dimensions** 16.80 x 6.00 x 2.02 mtrs

Speed 24.5 knots maximum (light)

20.0 knots continuous operating speed

350 nautical miles Range Deck space Aft 20 m<sup>2</sup>

Forward 8 m<sup>2</sup>

Wind-turbine spares and consumables can be stored below deck. Storage