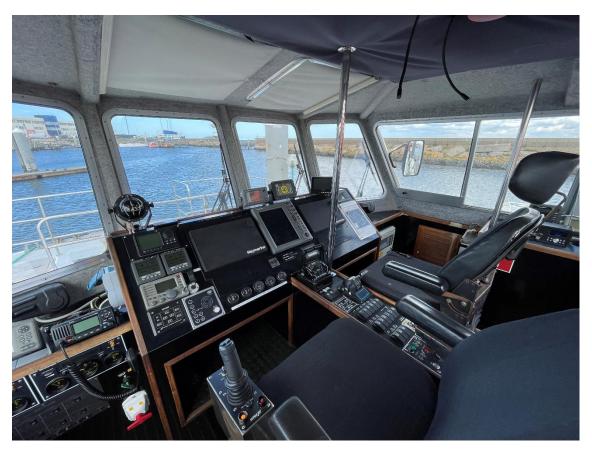

Accommodation Galley, 2 berths, mess, shower, toilet, changing area Radar, chart plotter, 2x echo-sounder, 2x GPS, AIS Nav./comm. equipment

Class National trade certificate