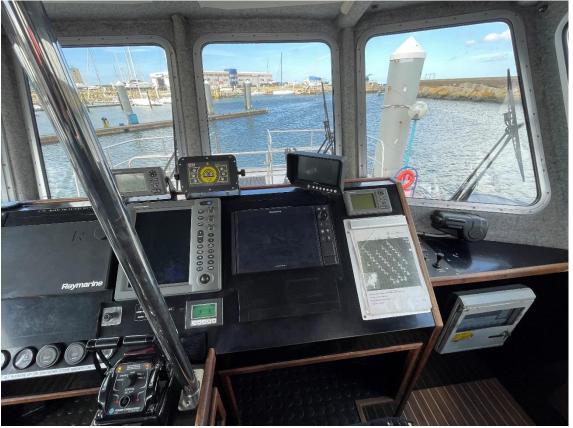

Accommodation Galley, 2 berths, mess, shower, toilet, changing area Radar, chart plotter, 2x echo-sounder, 2x GPS, AIS Nav./comm. equipment

Class National trade certificate