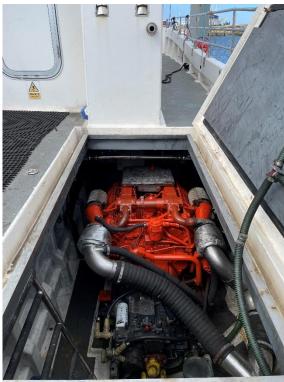

Draft 1.00 mtr

Hull material GRP, Glass Reinforced Plastic

Displacement 26 tons

Tonnage GRT 48.21 / NRT 38.56

Propulsion 2x Ultra Dynamics UJ451 waterjets

Main engines 2x Scania, type D16 V8

1500 bhp total Output Gearboxes 2x Twin Disc