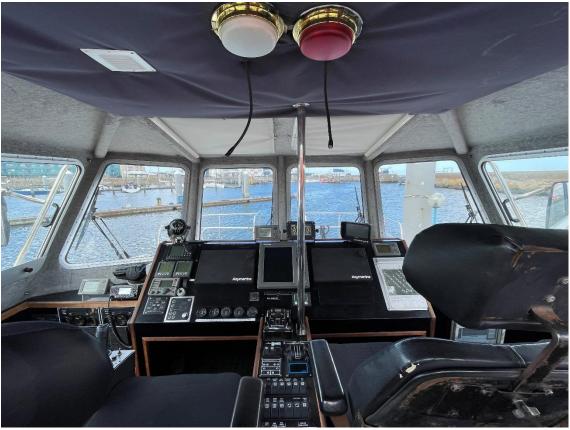

Accommodation Galley, 2 berths, mess, shower, toilet, changing area Radar, chart plotter, 2x echo-sounder, 2x GPS, AIS Nav./comm. equipment

Class National trade certificate