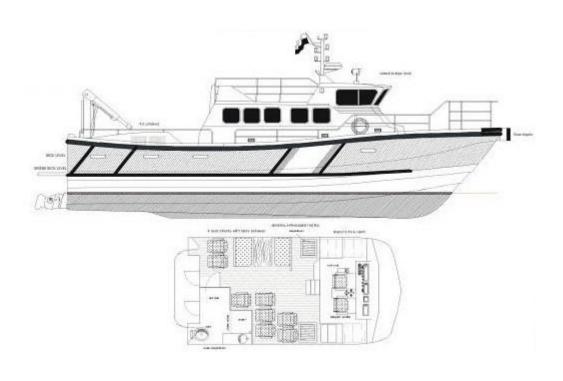

#### **WINDFARM SUPPORT CATAMARAN**

This 17 mtrs windfarm support catamaran is well maintained and ready for delivery ex yard in the Netherlands.

Type Windfarm support catamaran

6-2010, U.K. Built

**Dimensions** 16.80 x 6.00 x 2.02 mtrs

Speed 24.5 knots maximum (light)

20.0 knots continuous operating speed

350 nautical miles Range Deck space Aft 20 m<sup>2</sup>

Forward 8 m<sup>2</sup>

Wind-turbine spares and consumables can be stored below deck. Storage

Accommodation Galley, 2 berths, mess, shower, toilet, changing area Radar, chart plotter, 2x echo-sounder, 2x GPS, AIS Nav./comm. equipment

Class National trade certificate