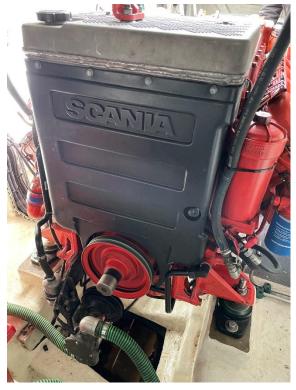

Draft 1.00 mtr

Hull material GRP, Glass Reinforced Plastic

Displacement 26 tons

Tonnage GRT 48.21 / NRT 38.56

Propulsion 2x Ultra Dynamics UJ451 waterjets

Main engines 2x Scania, type D16 V8

1500 bhp total Output Gearboxes 2x Twin Disc