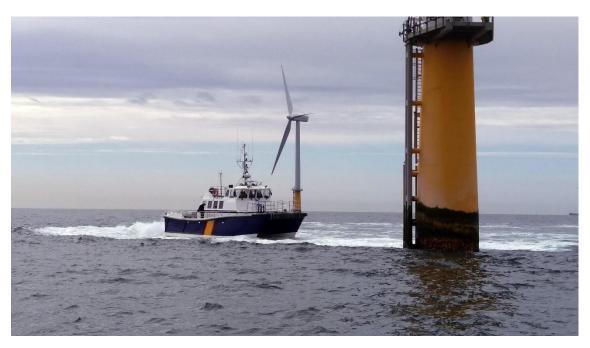

#### **WINDFARM SUPPORT CATAMARAN**

This 17 mtrs windfarm support catamaran is well maintained and ready for delivery ex yard in the Netherlands.

Type Windfarm support catamaran

6-2010, U.K. Built

**Dimensions** 16.80 x 6.00 x 2.02 mtrs