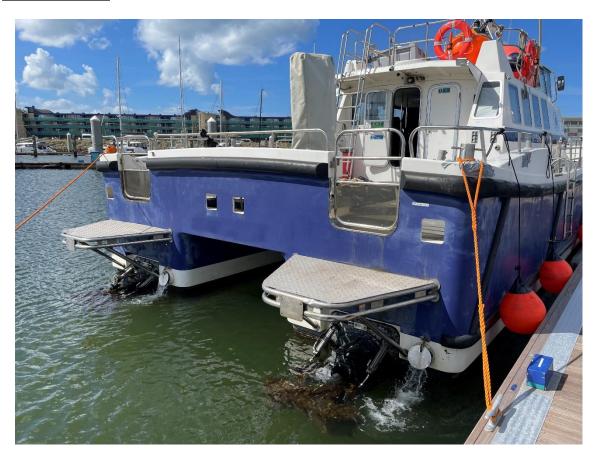

Draft 1.00 mtr

Hull material GRP, Glass Reinforced Plastic

Displacement 26 tons

Tonnage GRT 48.21 / NRT 38.56

Propulsion 2x Ultra Dynamics UJ451 waterjets

Main engines 2x Scania, type D16 V8

1500 bhp total Output Gearboxes 2x Twin Disc

Speed 24.5 knots maximum (light)

20.0 knots continuous operating speed

350 nautical miles Range Deck space Aft 20 m<sup>2</sup>

Forward 8 m<sup>2</sup>

Wind-turbine spares and consumables can be stored below deck. Storage