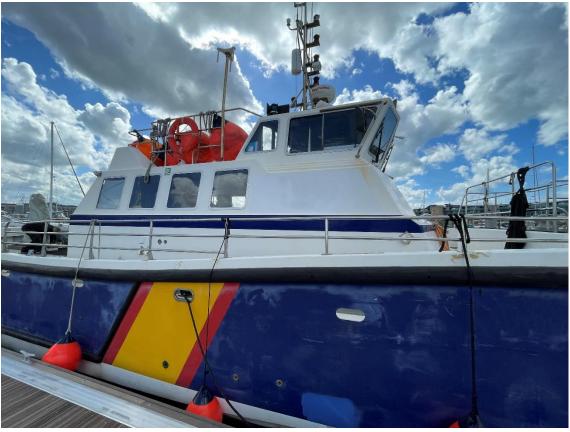

#### **WINDFARM SUPPORT CATAMARAN**

This 17 mtrs windfarm support catamaran is well maintained and ready for delivery ex yard in the Netherlands.

Type Windfarm support catamaran

6-2010, U.K. Built

**Dimensions** 16.80 x 6.00 x 2.02 mtrs

Draft 1.00 mtr

Hull material GRP, Glass Reinforced Plastic

Displacement 26 tons

Tonnage GRT 48.21 / NRT 38.56

Propulsion 2x Ultra Dynamics UJ451 waterjets

Main engines 2x Scania, type D16 V8

1500 bhp total Output Gearboxes 2x Twin Disc

Speed 24.5 knots maximum (light)

20.0 knots continuous operating speed

350 nautical miles Range Deck space Aft 20 m<sup>2</sup>

Forward 8 m<sup>2</sup>

Wind-turbine spares and consumables can be stored below deck. Storage