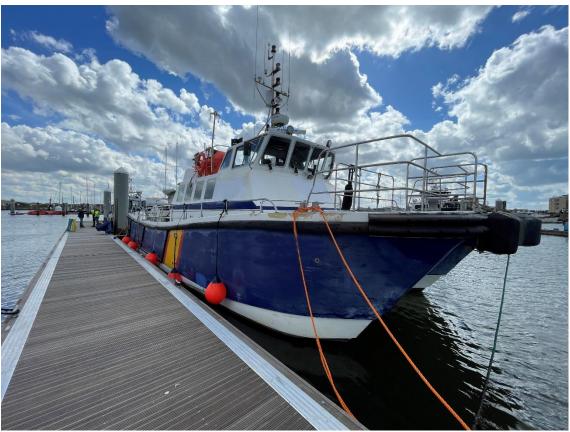

#### **WINDFARM SUPPORT CATAMARAN**

This 17 mtrs windfarm support catamaran is well maintained and ready for delivery ex yard in the Netherlands.

Type Windfarm support catamaran

6-2010, U.K. Built

**Dimensions** 16.80 x 6.00 x 2.02 mtrs