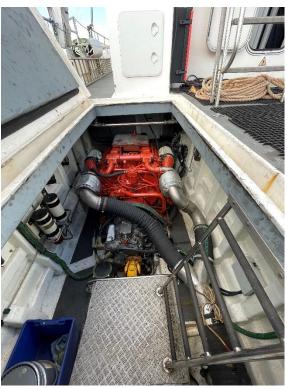

Draft 1.00 mtr

Hull material GRP, Glass Reinforced Plastic

Displacement 26 tons

Tonnage GRT 48.21 / NRT 38.56

Propulsion 2x Ultra Dynamics UJ451 waterjets

Main engines 2x Scania, type D16 V8

1500 bhp total Output Gearboxes 2x Twin Disc