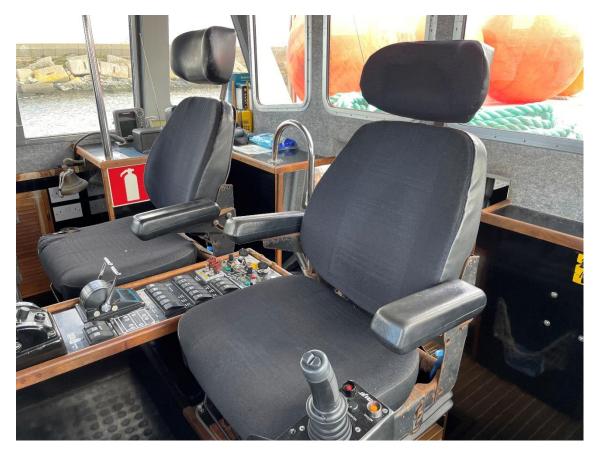

Accommodation Galley, 2 berths, mess, shower, toilet, changing area Radar, chart plotter, 2x echo-sounder, 2x GPS, AIS Nav./comm. equipment

Class National trade certificate