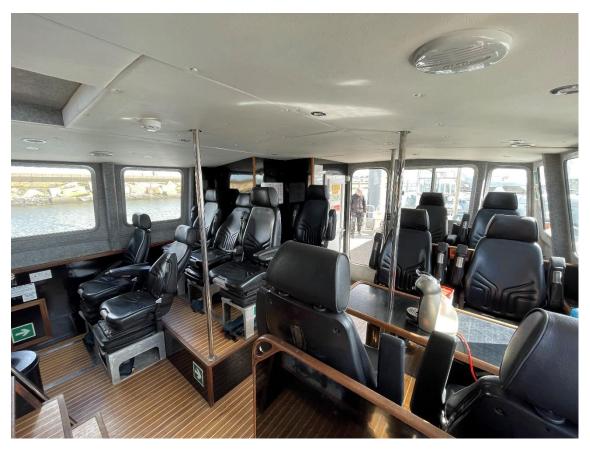

Generator Sole diesel 230 V, 29 amp., 6.6 kVA Crane, Hiab 033-T, 500 kgs at 6 mtrs Deck equipment

Capstan 500 kgs

Tank capacities Fuel oil 3.500 litres

Fresh water 150 litres

Passenger capacity 12 passengers and 2 crew

Accommodation Galley, 2 berths, mess, shower, toilet, changing area Radar, chart plotter, 2x echo-sounder, 2x GPS, AIS Nav./comm. equipment

Class National trade certificate