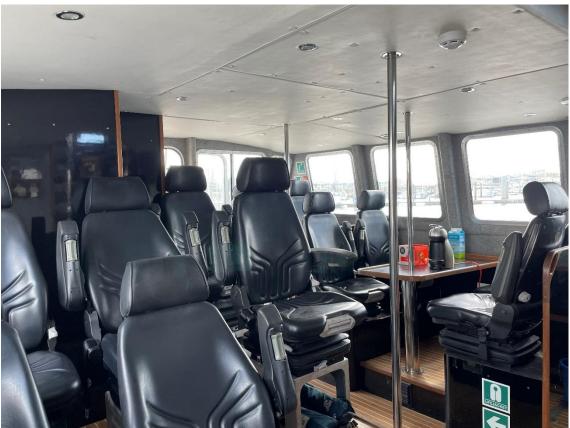

Generator Sole diesel 230 V, 29 amp., 6.6 kVA Crane, Hiab 033-T, 500 kgs at 6 mtrs Deck equipment

Capstan 500 kgs

Tank capacities Fuel oil 3.500 litres

Fresh water 150 litres

Passenger capacity 12 passengers and 2 crew

Accommodation Galley, 2 berths, mess, shower, toilet, changing area Radar, chart plotter, 2x echo-sounder, 2x GPS, AIS Nav./comm. equipment

Class National trade certificate