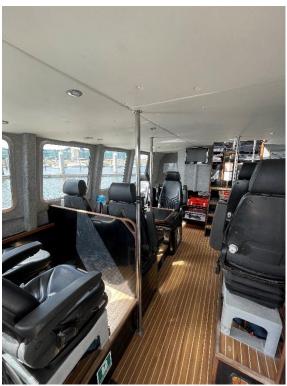

Generator Sole diesel 230 V, 29 amp., 6.6 kVA Crane, Hiab 033-T, 500 kgs at 6 mtrs Deck equipment

Capstan 500 kgs

Tank capacities Fuel oil 3.500 litres

Fresh water 150 litres

Passenger capacity 12 passengers and 2 crew

Accommodation Galley, 2 berths, mess, shower, toilet, changing area Radar, chart plotter, 2x echo-sounder, 2x GPS, AIS Nav./comm. equipment

Class National trade certificate