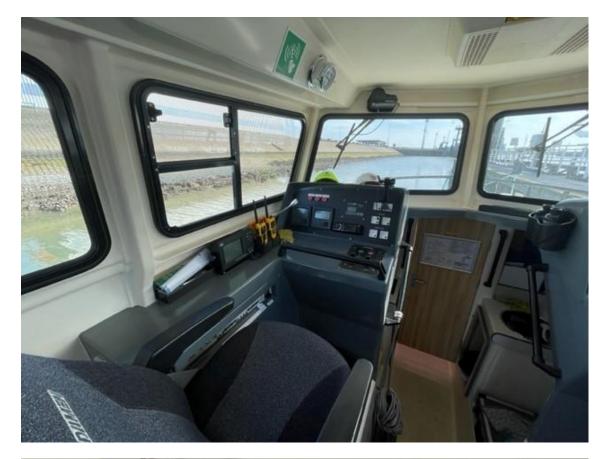

#### **DAMEN FAST CREW SUPPLIER 1204**

This Damen fast crew supplier is in very good 'as new' condition. She has seating capacity for 8 persons and very low running hours. Ready for operation on short notice.

| Туре                    | DAMEN Fast Crew Supplie                                          | er 1204            |
|-------------------------|------------------------------------------------------------------|--------------------|
| Built                   | 2020, Damen Shipyards                                            |                    |
| Dimensions              | 12.60 x 3.80 x 1.70 mtrs                                         |                    |
| Draft                   | 0.80 mtr                                                         |                    |
| Hull material           | Aluminium                                                        |                    |
| Superstructure material | FRP                                                              |                    |
| Tonnage                 | 2.5 tonnes max. deadweight                                       |                    |
| Maximum deck load       | 0.5 tonnes                                                       |                    |
| Propulsion              | 2x Ultrajet 340                                                  |                    |
| Main engines            | 2x Caterpillar, type C7 TA                                       |                    |
| Output                  | 909 bhp total                                                    |                    |
| Engine room ventilation | 2x 1,500 m <sup>3/</sup> hr each                                 |                    |
| Gearboxes               | 2x ZF 286                                                        |                    |
| Speed                   | ± 35 knots                                                       |                    |
| Range                   | 150 nm, at max speed.                                            |                    |
| Generator set           | 4.0 ekW 50hz                                                     |                    |
| Fendering               | D-shaped foam filled fender.                                     |                    |
| Tank capacities         | Fuel oil                                                         | 0.9 m <sup>3</sup> |
|                         | Fresh water                                                      | 0.1 m <sup>3</sup> |
| Crew capacity           | For 2                                                            |                    |
| Passenger capacity      | For 6                                                            |                    |
| Air-conditioning        | 27.000 BTU/hr                                                    |                    |
| Nav./comm. equipment    | Searchlight, Radar, chart plotter, GPS, AIS, Autopilot, Magnetic |                    |
|                         | Compass, Heading sensor, Echo sounder. According to GMDSS A1.    |                    |
| Class                   | Bureau Veritas I &Hull •MACH Light Ship / Fast Utility Vessel    |                    |
|                         | Sea Area 2                                                       |                    |
| Remark                  | Very low running hours!                                          |                    |
|                         |                                                                  |                    |