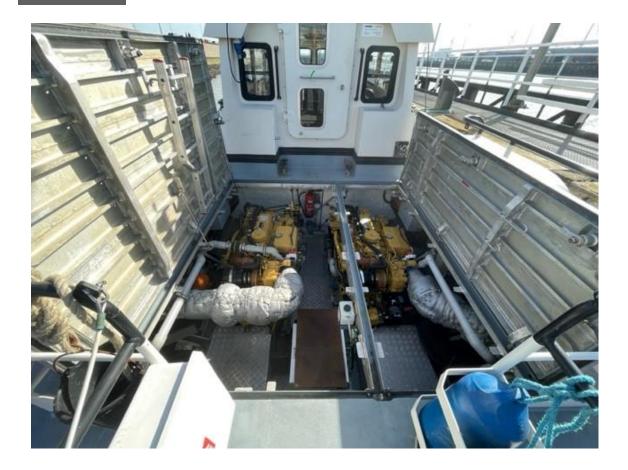

| Туре                    | DAMEN Fast Crew Supplie                                          | er 1204            |
|-------------------------|------------------------------------------------------------------|--------------------|
| Built                   | 2020, Damen Shipyards                                            |                    |
| Dimensions              | 12.60 x 3.80 x 1.70 mtrs                                         |                    |
| Draft                   | 0.80 mtr                                                         |                    |
| Hull material           | Aluminium                                                        |                    |
| Superstructure material | FRP                                                              |                    |
| Tonnage                 | 2.5 tonnes max. deadweight                                       |                    |
| Maximum deck load       | 0.5 tonnes                                                       |                    |
| Propulsion              | 2x Ultrajet 340                                                  |                    |
| Main engines            | 2x Caterpillar, type C7 TA                                       |                    |
| Output                  | 909 bhp total                                                    |                    |
| Engine room ventilation | 2x 1,500 m <sup>3/</sup> hr each                                 |                    |
| Gearboxes               | 2x ZF 286                                                        |                    |
| Speed                   | ± 35 knots                                                       |                    |
| Range                   | 150 nm, at max speed.                                            |                    |
| Generator set           | 4.0 ekW 50hz                                                     |                    |
| Fendering               | D-shaped foam filled fender.                                     |                    |
| Tank capacities         | Fuel oil                                                         | 0.9 m <sup>3</sup> |
|                         | Fresh water                                                      | 0.1 m <sup>3</sup> |
| Crew capacity           | For 2                                                            |                    |
| Passenger capacity      | For 6                                                            |                    |
| Air-conditioning        | 27.000 BTU/hr                                                    |                    |
| Nav./comm. equipment    | Searchlight, Radar, chart plotter, GPS, AIS, Autopilot, Magnetic |                    |
|                         | Compass, Heading sensor, Echo sounder. According to GMDSS A1.    |                    |
| Class                   | Bureau Veritas I &Hull •MACH Light Ship / Fast Utility Vessel    |                    |
|                         | Sea Area 2                                                       |                    |
| Remark                  | Very low running hours!                                          |                    |
|                         |                                                                  |                    |

#### **DAMEN FAST CREW SUPPLIER 1204**