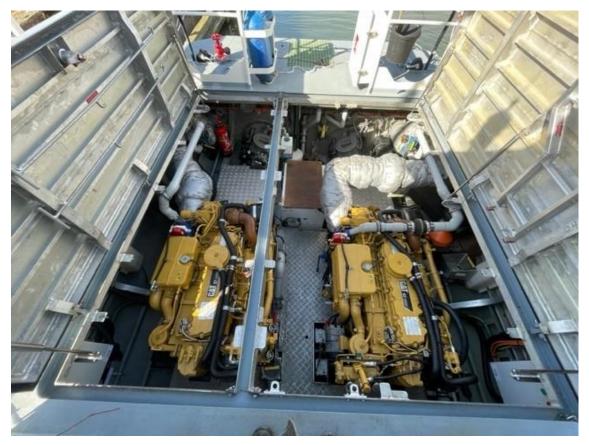

| Туре                    | DAMEN Fast Crew Supplie                                          | er 1204            |
|-------------------------|------------------------------------------------------------------|--------------------|
| Built                   | 2020, Damen Shipyards                                            |                    |
| Dimensions              | 12.60 x 3.80 x 1.70 mtrs                                         |                    |
| Draft                   | 0.80 mtr                                                         |                    |
| Hull material           | Aluminium                                                        |                    |
| Superstructure material | FRP                                                              |                    |
| Tonnage                 | 2.5 tonnes max. deadweight                                       |                    |
| Maximum deck load       | 0.5 tonnes                                                       |                    |
| Propulsion              | 2x Ultrajet 340                                                  |                    |
| Main engines            | 2x Caterpillar, type C7 TA                                       |                    |
| Output                  | 909 bhp total                                                    |                    |
| Engine room ventilation | 2x 1,500 m <sup>3/</sup> hr each                                 |                    |
| Gearboxes               | 2x ZF 286                                                        |                    |
| Speed                   | ± 35 knots                                                       |                    |
| Range                   | 150 nm, at max speed.                                            |                    |
| Generator set           | 4.0 ekW 50hz                                                     |                    |
| Fendering               | D-shaped foam filled fender.                                     |                    |
| Tank capacities         | Fuel oil                                                         | 0.9 m <sup>3</sup> |
|                         | Fresh water                                                      | 0.1 m <sup>3</sup> |
| Crew capacity           | For 2                                                            |                    |
| Passenger capacity      | For 6                                                            |                    |
| Air-conditioning        | 27.000 BTU/hr                                                    |                    |
| Nav./comm. equipment    | Searchlight, Radar, chart plotter, GPS, AIS, Autopilot, Magnetic |                    |
|                         | Compass, Heading sensor, Echo sounder. According to GMDSS A1.    |                    |
| Class                   | Bureau Veritas I &Hull •MACH Light Ship / Fast Utility Vessel    |                    |
|                         | Sea Area 2                                                       |                    |
| Remark                  | Very low running hours!                                          |                    |
|                         |                                                                  |                    |

# **DAMEN FAST CREW SUPPLIER 1204**