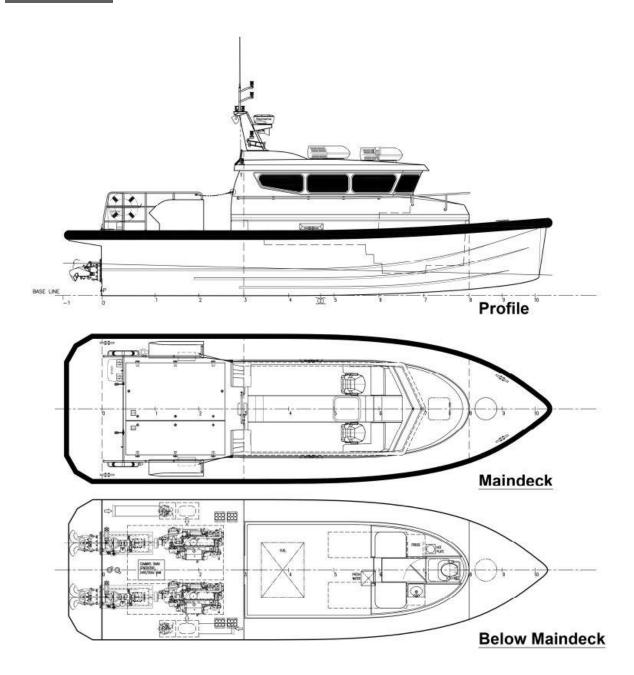

| Туре                    | DAMEN Fast Crew Supplie                                          | er 1204            |
|-------------------------|------------------------------------------------------------------|--------------------|
| Built                   | 2020, Damen Shipyards                                            |                    |
| Dimensions              | 12.60 x 3.80 x 1.70 mtrs                                         |                    |
| Draft                   | 0.80 mtr                                                         |                    |
| Hull material           | Aluminium                                                        |                    |
| Superstructure material | FRP                                                              |                    |
| Tonnage                 | 2.5 tonnes max. deadweight                                       |                    |
| Maximum deck load       | 0.5 tonnes                                                       |                    |
| Propulsion              | 2x Ultrajet 340                                                  |                    |
| Main engines            | 2x Caterpillar, type C7 TA                                       |                    |
| Output                  | 909 bhp total                                                    |                    |
| Engine room ventilation | 2x 1,500 m <sup>3/</sup> hr each                                 |                    |
| Gearboxes               | 2x ZF 286                                                        |                    |
| Speed                   | ± 35 knots                                                       |                    |
| Range                   | 150 nm, at max speed.                                            |                    |
| Generator set           | 4.0 ekW 50hz                                                     |                    |
| Fendering               | D-shaped foam filled fender.                                     |                    |
| Tank capacities         | Fuel oil                                                         | 0.9 m <sup>3</sup> |
|                         | Fresh water                                                      | 0.1 m <sup>3</sup> |
| Crew capacity           | For 2                                                            |                    |
| Passenger capacity      | For 6                                                            |                    |
| Air-conditioning        | 27.000 BTU/hr                                                    |                    |
| Nav./comm. equipment    | Searchlight, Radar, chart plotter, GPS, AIS, Autopilot, Magnetic |                    |
|                         | Compass, Heading sensor, Echo sounder. According to GMDSS A1.    |                    |
| Class                   | Bureau Veritas I &Hull •MACH Light Ship / Fast Utility Vessel    |                    |
|                         | Sea Area 2                                                       |                    |
| Remark                  | Very low running hours!                                          |                    |
|                         |                                                                  |                    |