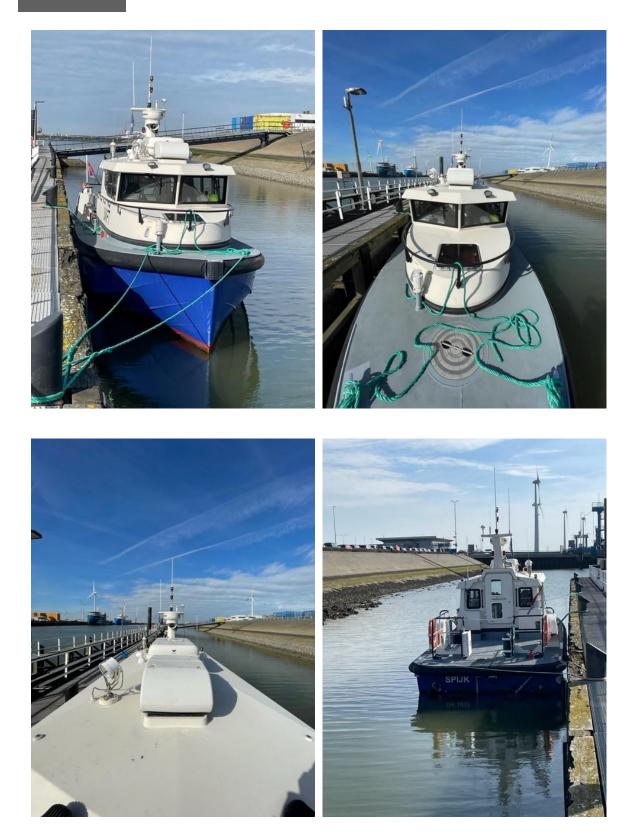

|                    |
| Nav./comm. equipment    | Searchlight, Radar, chart plotter, GPS, AIS, Autopilot, Magnetic |                    |
|                         | Compass, Heading sensor, Echo sounder. According to GMDSS A1.    |                    |
| Class                   | Bureau Veritas I &Hull •MACH Light Ship / Fast Utility Vessel    |                    |
|                         | Sea Area 2                                                       |                    |
| Remark                  | Very low running hours!                                          |                    |
|                         |                                                                  |                    |



# **DAMEN FAST CREW SUPPLIER 1204**



# **DAMEN FAST CREW SUPPLIER 1204**





© Damen Trading & Chartering (DT&C). Unauthorized use and/or duplication of this material without express and written permission from DT&C is strictly prohibited. Excerpts and links may be used, provided that full and clear credit is given to DT&C with appropriate and specific direction to the original content.

# **DAMEN FAST CREW SUPPLIER 1204**





#### **DAMEN FAST CREW SUPPLIER 1204**





# **DAMEN FAST CREW SUPPLIER 1204**





© Damen Trading & Chartering (DT&C). Unauthorized use and/or duplication of this material without express and written permission from DT&C is strictly prohibited. Excerpts and links may be used, provided that full and clear credit is given to DT&C with appropriate and specific direction to the original content.

# *