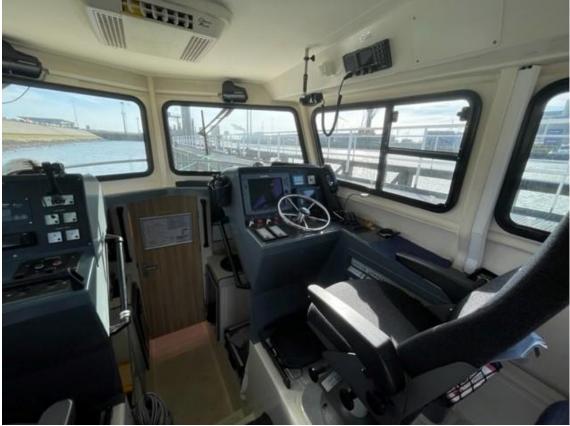

#### **DAMEN FAST CREW SUPPLIER 1204**

This Damen fast crew supplier is in very good 'as new' condition. She has seating capacity for 8 persons and very low running hours. Ready for operation on short notice.

| Туре                    | DAMEN Fast Crew Supplie                                          | er 1204            |
|-------------------------|------------------------------------------------------------------|--------------------|
| Built                   | 2020, Damen Shipyards                                            |                    |
| Dimensions              | 12.60 x 3.80 x 1.70 mtrs                                         |                    |
| Draft                   | 0.80 mtr                                                         |                    |
| Hull material           | Aluminium                                                        |                    |
| Superstructure material | FRP                                                              |                    |
| Tonnage                 | 2.5 tonnes max. deadweight                                       |                    |
| Maximum deck load       | 0.5 tonnes                                                       |                    |
| Propulsion              | 2x Ultrajet 340                                                  |                    |
| Main engines            | 2x Caterpillar, type C7 TA                                       |                    |
| Output                  | 909 bhp total                                                    |                    |
| Engine room ventilation | 2x 1,500 m <sup>3/</sup> hr each                                 |                    |
| Gearboxes               | 2x ZF 286                                                        |                    |
| Speed                   | ± 35 knots                                                       |                    |
| Range                   | 150 nm, at max speed.                                            |                    |
| Generator set           | 4.0 ekW 50hz                                                     |                    |
| Fendering               | D-shaped foam filled fender.                                     |                    |
| Tank capacities         | Fuel oil                                                         | 0.9 m <sup>3</sup> |
|                         | Fresh water                                                      | 0.1 m <sup>3</sup> |
| Crew capacity           | For 2                                                            |                    |
| Passenger capacity      | For 6                                                            |                    |
| Air-conditioning        | 27.000 BTU/hr                                                    |                    |
| Nav./comm. equipment    | Searchlight, Radar, chart plotter, GPS, AIS, Autopilot, Magnetic |                    |
|                         | Compass, Heading sensor, Echo sounder. According to GMDSS A1.    |                    |
| Class                   | Bureau Veritas I &Hull •MACH Light Ship / Fast Utility Vessel    |                    |
|                         | Sea Area 2                                                       |                    |
| Remark                  | Very low running hours!                                          |                    |
|                         |                                                                  |                    |