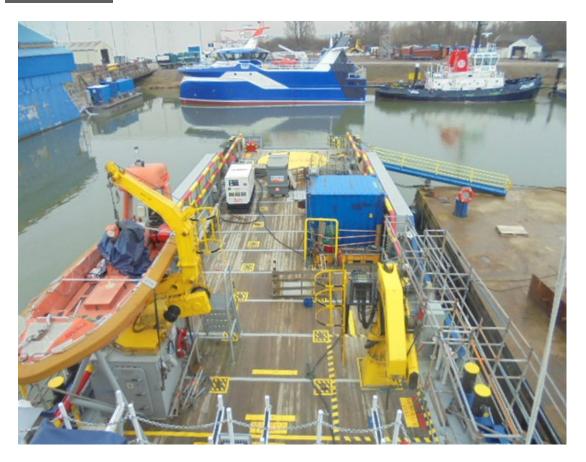

Free deck area 154 m<sup>2</sup> (20 x 7.7 mtrs)

Deck cargo capacity 250 tonnes

Generators 2x 175 kVA, 440 V, 60 Hz

Bow thrusters 2x 200 hp

Tank capacities Fuel oil 177.66 m<sup>3</sup>

Fresh water 74.90 m<sup>3</sup>