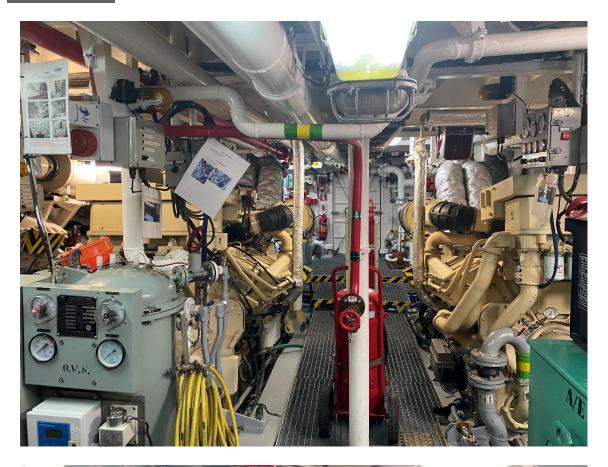

#### SUPPLY CREW GUARD SUPPORT VESSEL

Multipurpose DP-1 crew supply vessel, holding 30 passenger seats and 17 bunks, completely fitted out as guard vessel boosting among other things a freshwater maker to allow for 70 days endurance. Comes with a spacious aft work deck with crane and windlass.

Type Supply crew guard support vessel

Built 2012, re-furbished 2018 Dimensions 50.00 x 10.00 x 4.25 mtrs

Draft  $\pm 2.40 \text{ mtrs}$ 

Propulsion 4x Fixed pitch propellers
Main engines 4x Cummins, type KTA50-M2

Output 7195 hp total
Speed 20 knots maximum
Transit speed 15 knots (high)
Transit speed 10 knots (medium)

Economical speed 6 knots

Type of fuel MGO low Sulpher

Endurance 70 days

Tonnage 492 GRT / 147 NRT

Deck crane 2 tonnes