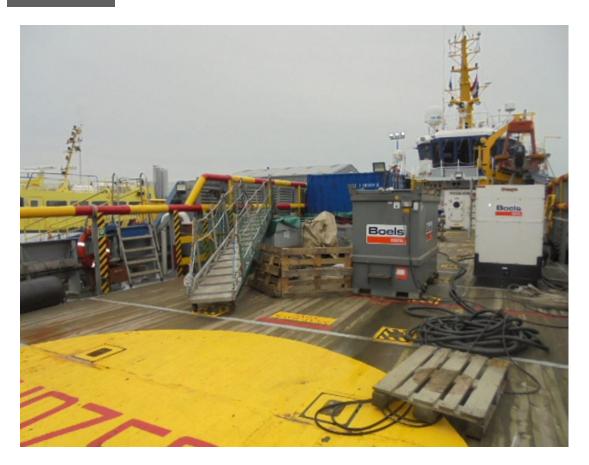

#### SUPPLY CREW GUARD SUPPORT VESSEL

Multipurpose DP-1 crew supply vessel, holding 30 passenger seats and 17 bunks, completely fitted out as guard vessel boosting among other things a freshwater maker to allow for 70 days endurance. Comes with a spacious aft work deck with crane and windlass.

Free deck area 154 m<sup>2</sup> (20 x 7.7 mtrs)

Deck cargo capacity 250 tonnes

Generators 2x 175 kVA, 440 V, 60 Hz

Bow thrusters 2x 200 hp

Tank capacities Fuel oil 177.66 m<sup>3</sup>

Fresh water 74.90 m<sup>3</sup>