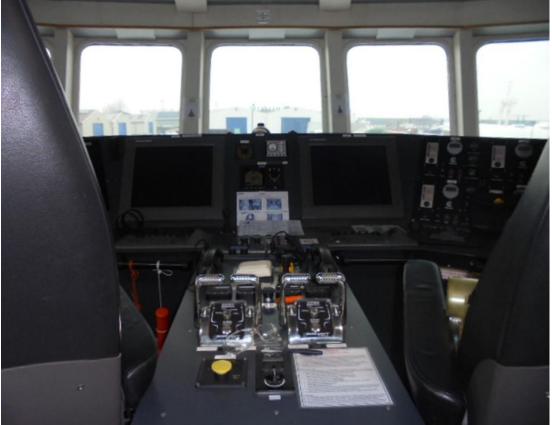

DP System DP1 (presently not operational)
Crew accommodation 3x single cabins, 7x double cabins

Passenger capacity 30 seats

Nav./comm. equipment According to GMDSS Area 3 Class RINA C♣, ♣AUT-UMS