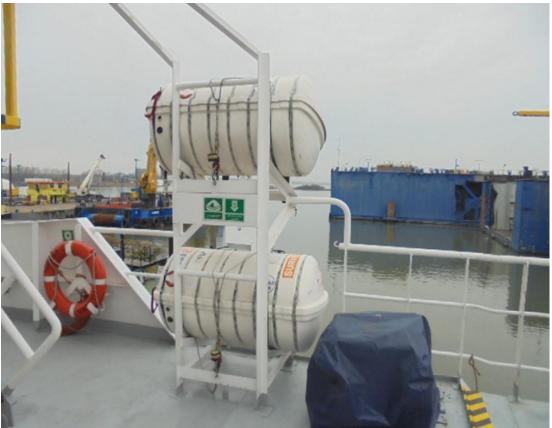

DP System DP1 (presently not operational)
Crew accommodation 3x single cabins, 7x double cabins

Passenger capacity 30 seats

Nav./comm. equipment According to GMDSS Area 3 Class RINA C♣, ♣AUT-UMS