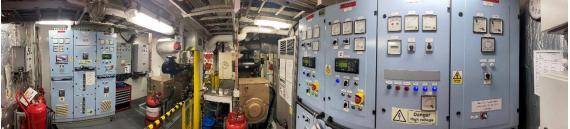

Free deck area 154 m<sup>2</sup> (20 x 7.7 mtrs)

Deck cargo capacity 250 tonnes

Generators 2x 175 kVA, 440 V, 60 Hz

Bow thrusters 2x 200 hp

Tank capacities Fuel oil 177.66 m<sup>3</sup>

Fresh water 74.90 m<sup>3</sup>