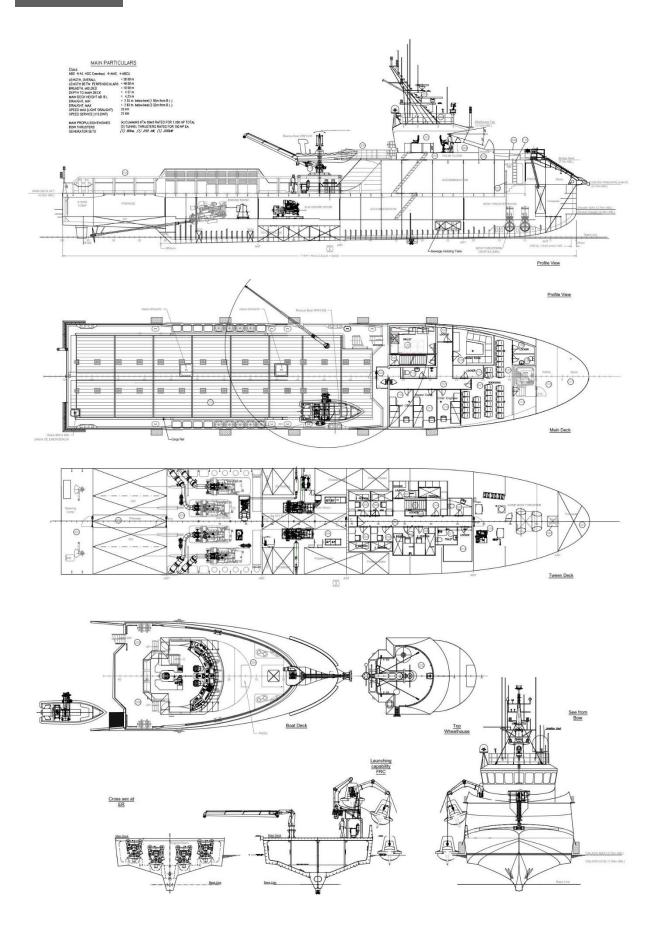

Type Supply crew guard support vessel

Built 2012, re-furbished 2018 Dimensions 50.00 x 10.00 x 4.25 mtrs

Draft  $\pm 2.40 \text{ mtrs}$ 

Propulsion 4x Fixed pitch propellers
Main engines 4x Cummins, type KTA50-M2

Output 7195 hp total
Speed 20 knots maximum
Transit speed 15 knots (high)
Transit speed 10 knots (medium)

Economical speed 6 knots

Type of fuel MGO low Sulpher

Endurance 70 days

Tonnage 492 GRT / 147 NRT

Deck crane 2 tonnes

Free deck area 154 m<sup>2</sup> (20 x 7.7 mtrs)

Deck cargo capacity 250 tonnes

Generators 2x 175 kVA, 440 V, 60 Hz

Bow thrusters 2x 200 hp

Tank capacities Fuel oil 177.66 m<sup>3</sup>

Fresh water 74.90 m<sup>3</sup>

DP System DP1 (presently not operational)
Crew accommodation 3x single cabins, 7x double cabins

Passenger capacity 30 seats

Nav./comm. equipment According to GMDSS Area 3 Class RINA C♣, ♣AUT-UMS