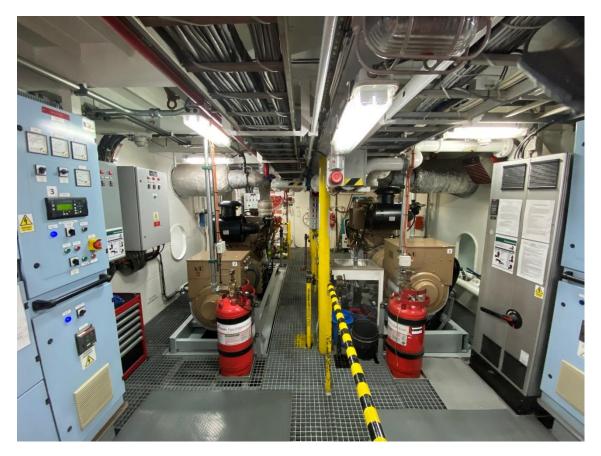

#### SUPPLY CREW GUARD SUPPORT VESSEL

Multipurpose DP-1 crew supply vessel, holding 30 passenger seats and 17 bunks, completely fitted out as guard vessel boosting among other things a freshwater maker to allow for 70 days endurance. Comes with a spacious aft work deck with crane and windlass.

Type Supply crew guard support vessel

Built 2012, re-furbished 2018 Dimensions 50.00 x 10.00 x 4.25 mtrs

Draft  $\pm 2.40 \text{ mtrs}$ 

Propulsion 4x Fixed pitch propellers
Main engines 4x Cummins, type KTA50-M2

Output 7195 hp total
Speed 20 knots maximum
Transit speed 15 knots (high)
Transit speed 10 knots (medium)

Economical speed 6 knots

Type of fuel MGO low Sulpher

Endurance 70 days

Tonnage 492 GRT / 147 NRT

Deck crane 2 tonnes

Free deck area 154 m<sup>2</sup> (20 x 7.7 mtrs)

Deck cargo capacity 250 tonnes

Generators 2x 175 kVA, 440 V, 60 Hz

Bow thrusters 2x 200 hp

Tank capacities Fuel oil 177.66 m<sup>3</sup>

Fresh water 74.90 m<sup>3</sup>

DP System DP1 (presently not operational)
Crew accommodation 3x single cabins, 7x double cabins

Passenger capacity 30 seats

Nav./comm. equipment According to GMDSS Area 3 Class RINA C♣, ♣AUT-UMS