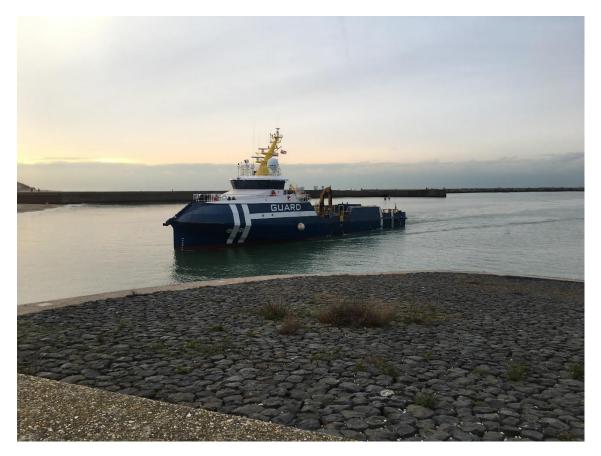

#### SUPPLY CREW GUARD SUPPORT VESSEL

Multipurpose DP-1 crew supply vessel, holding 30 passenger seats and 17 bunks, completely fitted out as guard vessel boosting among other things a freshwater maker to allow for 70 days endurance. Comes with a spacious aft work deck with crane and windlass.

### SUPPLY CREW GUARD SUPPORT VESSEL

© Damen Trading & Chartering (DT&C). Unauthorized use and/or duplication of this material without express and written permission from DT&C is strictly prohibited. Excerpts and links may be used, provided that full and clear credit is given to DT&C with appropriate and specific direction to the original content.