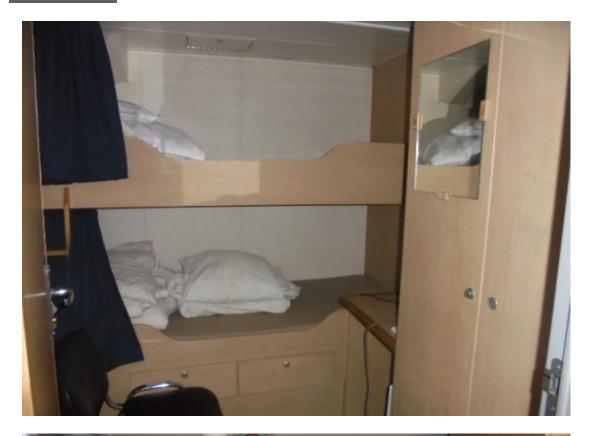

DP System DP1 (presently not operational)
Crew accommodation 3x single cabins, 7x double cabins

Passenger capacity 30 seats

Nav./comm. equipment According to GMDSS Area 3 Class RINA C♣, ♣AUT-UMS