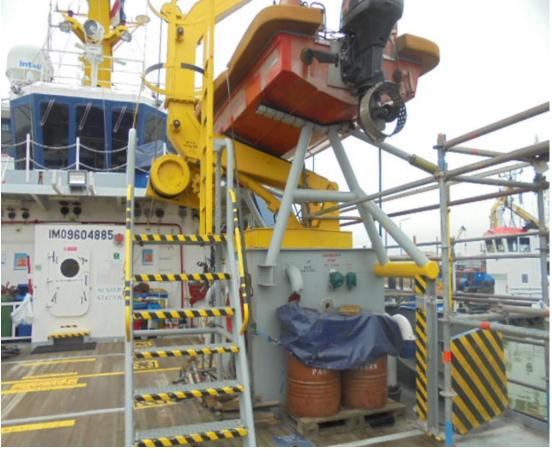

Output 7195 hp total
Speed 20 knots maximum
Transit speed 15 knots (high)
Transit speed 10 knots (medium)

Economical speed 6 knots

Type of fuel MGO low Sulpher

Endurance 70 days

Tonnage 492 GRT / 147 NRT

Deck crane 2 tonnes