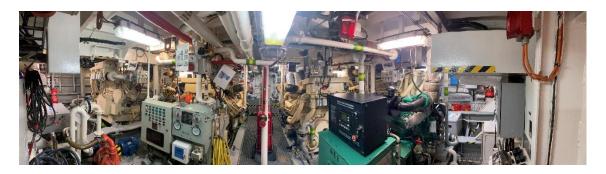

Type Supply crew guard support vessel

Built 2012, re-furbished 2018 Dimensions 50.00 x 10.00 x 4.25 mtrs

Draft  $\pm 2.40 \text{ mtrs}$ 

Propulsion 4x Fixed pitch propellers
Main engines 4x Cummins, type KTA50-M2

Output 7195 hp total
Speed 20 knots maximum
Transit speed 15 knots (high)
Transit speed 10 knots (medium)

Economical speed 6 knots

Type of fuel MGO low Sulpher

Endurance 70 days

Tonnage 492 GRT / 147 NRT

Deck crane 2 tonnes