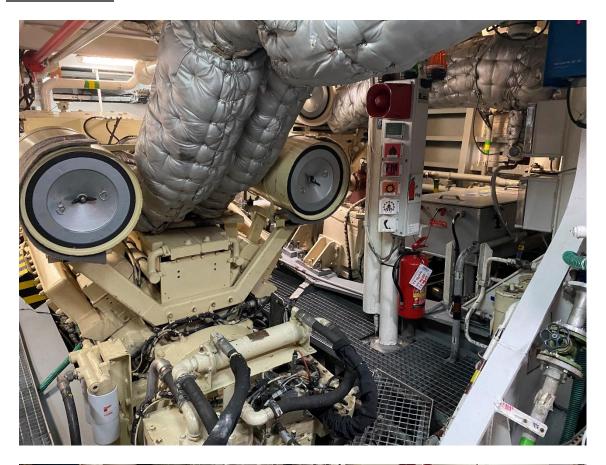

Type Supply crew guard support vessel

Built 2012, re-furbished 2018 Dimensions 50.00 x 10.00 x 4.25 mtrs

Draft  $\pm 2.40 \text{ mtrs}$ 

Propulsion 4x Fixed pitch propellers
Main engines 4x Cummins, type KTA50-M2

Output 7195 hp total
Speed 20 knots maximum
Transit speed 15 knots (high)
Transit speed 10 knots (medium)

Economical speed 6 knots

Type of fuel MGO low Sulpher

Endurance 70 days

Tonnage 492 GRT / 147 NRT

Deck crane 2 tonnes