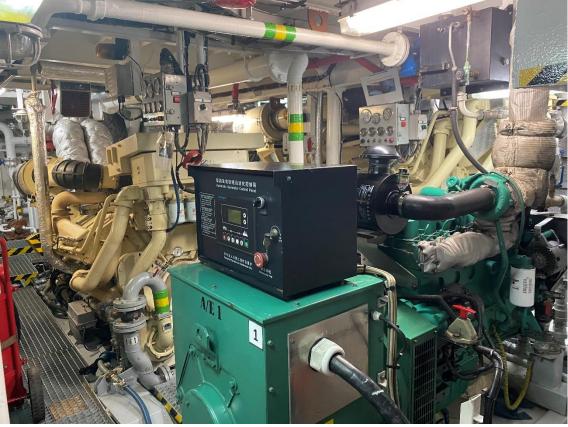

Free deck area 154 m<sup>2</sup> (20 x 7.7 mtrs)

Deck cargo capacity 250 tonnes

Generators 2x 175 kVA, 440 V, 60 Hz

Bow thrusters 2x 200 hp

Tank capacities Fuel oil 177.66 m<sup>3</sup>

Fresh water 74.90 m<sup>3</sup>