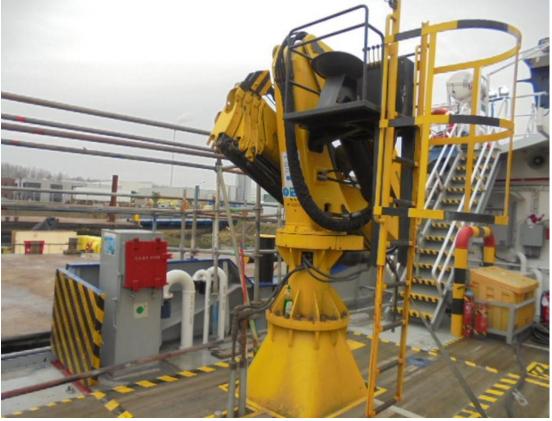

Output 7195 hp total
Speed 20 knots maximum
Transit speed 15 knots (high)
Transit speed 10 knots (medium)

Economical speed 6 knots

Type of fuel MGO low Sulpher

Endurance 70 days

Tonnage 492 GRT / 147 NRT

Deck crane 2 tonnes