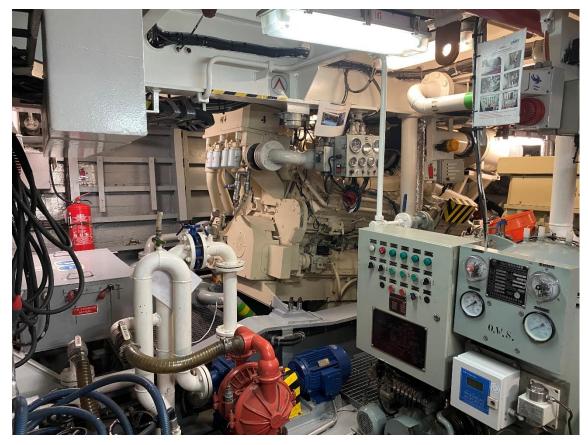

Type Supply crew guard support vessel

Built 2012, re-furbished 2018 Dimensions 50.00 x 10.00 x 4.25 mtrs

Draft  $\pm 2.40 \text{ mtrs}$ 

Propulsion 4x Fixed pitch propellers
Main engines 4x Cummins, type KTA50-M2

Output 7195 hp total
Speed 20 knots maximum
Transit speed 15 knots (high)
Transit speed 10 knots (medium)

Economical speed 6 knots

Type of fuel MGO low Sulpher

Endurance 70 days

Tonnage 492 GRT / 147 NRT

Deck crane 2 tonnes