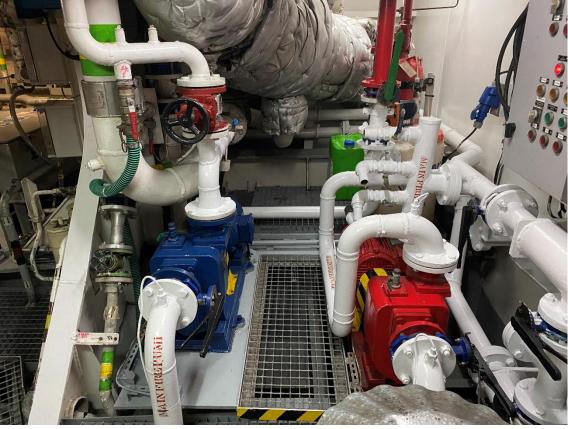

Free deck area 154 m<sup>2</sup> (20 x 7.7 mtrs)

Deck cargo capacity 250 tonnes

Generators 2x 175 kVA, 440 V, 60 Hz

Bow thrusters 2x 200 hp

Tank capacities Fuel oil 177.66 m<sup>3</sup>

Fresh water 74.90 m<sup>3</sup>