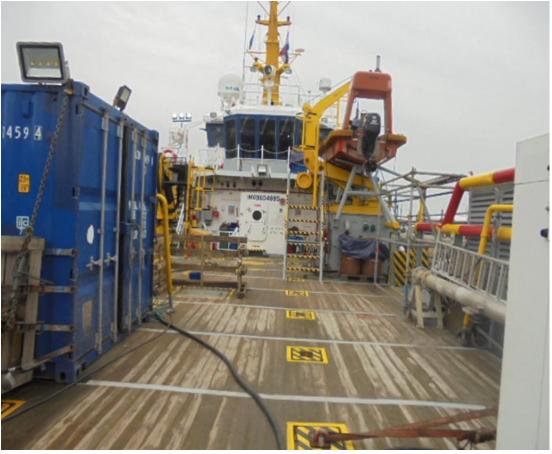

Free deck area 154 m<sup>2</sup> (20 x 7.7 mtrs)

Deck cargo capacity 250 tonnes

Generators 2x 175 kVA, 440 V, 60 Hz

Bow thrusters 2x 200 hp

Tank capacities Fuel oil 177.66 m<sup>3</sup>

Fresh water 74.90 m<sup>3</sup>