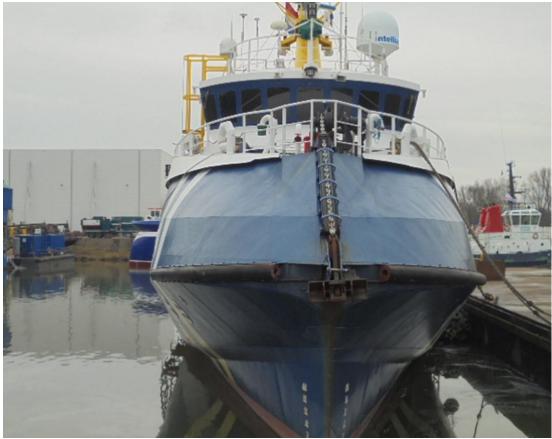

#### SUPPLY CREW GUARD SUPPORT VESSEL

Multipurpose DP-1 crew supply vessel, holding 30 passenger seats and 17 bunks, completely fitted out as guard vessel boosting among other things a freshwater maker to allow for 70 days endurance. Comes with a spacious aft work deck with crane and windlass.

Type Supply crew guard support vessel

Built 2012, re-furbished 2018 Dimensions 50.00 x 10.00 x 4.25 mtrs

Draft  $\pm 2.40 \text{ mtrs}$ 

Propulsion 4x Fixed pitch propellers
Main engines 4x Cummins, type KTA50-M2