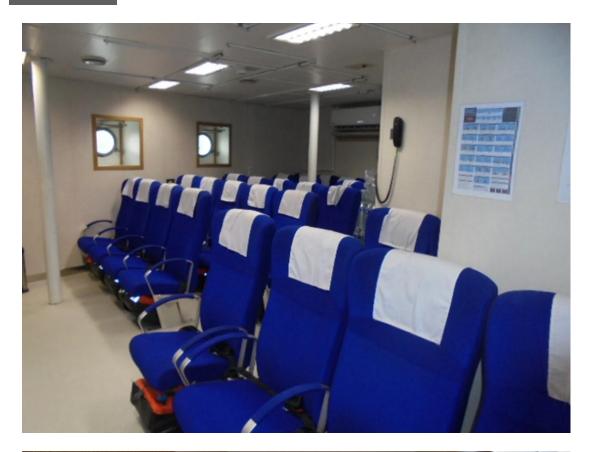

#### SUPPLY CREW GUARD SUPPORT VESSEL

Multipurpose DP-1 crew supply vessel, holding 30 passenger seats and 17 bunks, completely fitted out as guard vessel boosting among other things a freshwater maker to allow for 70 days endurance. Comes with a spacious aft work deck with crane and windlass.

DP System DP1 (presently not operational)
Crew accommodation 3x single cabins, 7x double cabins

Passenger capacity 30 seats

Nav./comm. equipment According to GMDSS Area 3 Class RINA C♣, ♣AUT-UMS