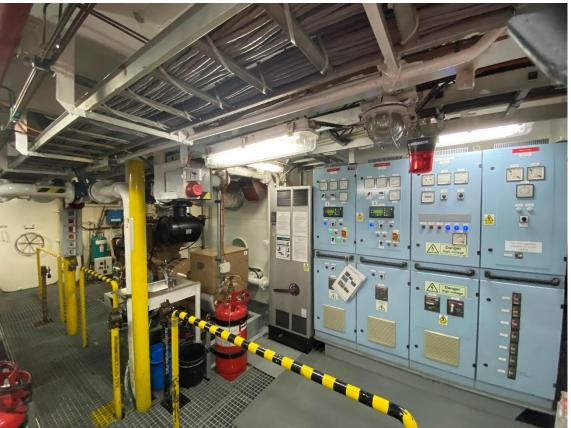

#### SUPPLY CREW GUARD SUPPORT VESSEL

Multipurpose DP-1 crew supply vessel, holding 30 passenger seats and 17 bunks, completely fitted out as guard vessel boosting among other things a freshwater maker to allow for 70 days endurance. Comes with a spacious aft work deck with crane and windlass.

Type Supply crew guard support vessel

Built 2012, re-furbished 2018 Dimensions 50.00 x 10.00 x 4.25 mtrs

Draft  $\pm 2.40 \text{ mtrs}$ 

Propulsion 4x Fixed pitch propellers
Main engines 4x Cummins, type KTA50-M2

Output 7195 hp total
Speed 20 knots maximum
Transit speed 15 knots (high)
Transit speed 10 knots (medium)

Economical speed 6 knots

Type of fuel MGO low Sulpher

Endurance 70 days

Tonnage 492 GRT / 147 NRT

Deck crane 2 tonnes

Free deck area 154 m<sup>2</sup> (20 x 7.7 mtrs)

Deck cargo capacity 250 tonnes

Generators 2x 175 kVA, 440 V, 60 Hz

Bow thrusters 2x 200 hp

Tank capacities Fuel oil 177.66 m<sup>3</sup>

Fresh water 74.90 m<sup>3</sup>

DP System DP1 (presently not operational)
Crew accommodation 3x single cabins, 7x double cabins

Passenger capacity 30 seats

Nav./comm. equipment According to GMDSS Area 3 Class RINA C♣, ♣AUT-UMS