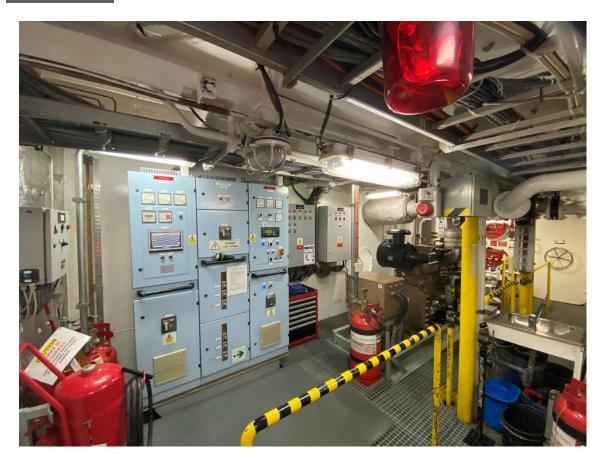

#### SUPPLY CREW GUARD SUPPORT VESSEL

Multipurpose DP-1 crew supply vessel, holding 30 passenger seats and 17 bunks, completely fitted out as guard vessel boosting among other things a freshwater maker to allow for 70 days endurance. Comes with a spacious aft work deck with crane and windlass.

Type Supply crew guard support vessel

Built 2012, re-furbished 2018 Dimensions 50.00 x 10.00 x 4.25 mtrs

Draft  $\pm 2.40 \text{ mtrs}$ 

Propulsion 4x Fixed pitch propellers
Main engines 4x Cummins, type KTA50-M2

Output 7195 hp total
Speed 20 knots maximum
Transit speed 15 knots (high)
Transit speed 10 knots (medium)

Economical speed 6 knots

Type of fuel MGO low Sulpher

Endurance 70 days

Tonnage 492 GRT / 147 NRT

Deck crane 2 tonnes

Free deck area 154 m<sup>2</sup> (20 x 7.7 mtrs)

Deck cargo capacity 250 tonnes

Generators 2x 175 kVA, 440 V, 60 Hz

Bow thrusters 2x 200 hp

Tank capacities Fuel oil 177.66 m<sup>3</sup>

Fresh water 74.90 m<sup>3</sup>

DP System DP1 (presently not operational)
Crew accommodation 3x single cabins, 7x double cabins

Passenger capacity 30 seats

Nav./comm. equipment According to GMDSS Area 3 Class RINA C♣, ♣AUT-UMS