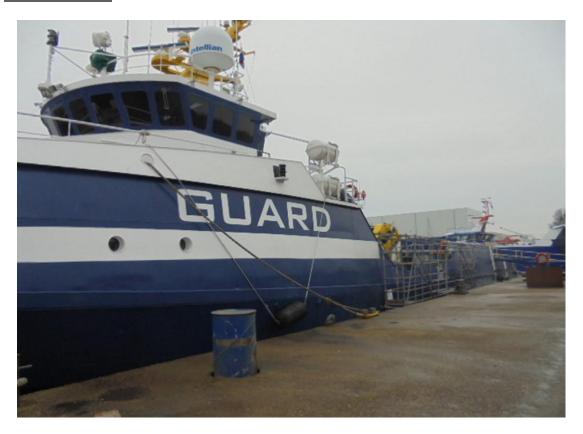

#### SUPPLY CREW GUARD SUPPORT VESSEL

Multipurpose DP-1 crew supply vessel, holding 30 passenger seats and 17 bunks, completely fitted out as guard vessel boosting among other things a freshwater maker to allow for 70 days endurance. Comes with a spacious aft work deck with crane and windlass.

Type Supply crew guard support vessel

Built 2012, re-furbished 2018 Dimensions 50.00 x 10.00 x 4.25 mtrs

Draft  $\pm 2.40 \text{ mtrs}$ 

Propulsion 4x Fixed pitch propellers
Main engines 4x Cummins, type KTA50-M2