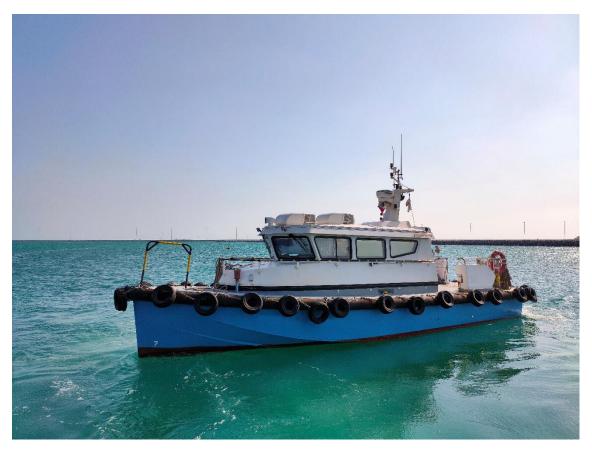

#### **DAMEN FAST CREW SUPPLIER 1204**

This Damen crewboat is suitable for fast crew transfer operations in coastal waters.

Type Damen fast crew supplier 1204

Built 2012

Dimensions 12.56 x 3.85 x 1.67 m

Draft 0.80 m aft

Material Aluminium hull, GRP superstructure

Tonnage GRT 15 / NRT 4

Propulsion 2x Ultrajet waterjets 340
Main engines 2x Caterpillar, type C7/C
Output 630 bhp total at 2400 rpm
Speed ± 20 knots at 0.94 tdw