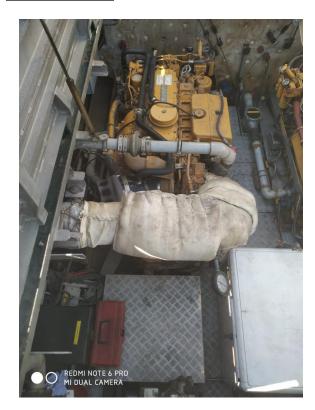

Material Aluminium hull, GRP superstructure

Tonnage GRT 15 / NRT 4

Propulsion 2x Ultrajet waterjets 340
Main engines 2x Caterpillar, type C7/C
Output 630 bhp total at 2400 rpm
Speed ± 20 knots at 0.94 tdw

Gearboxes 2x ZF 286 with neutral, forward and reverse.

Reverse used for back flushing of the waterjets.

Generator sets Cummins Onan 4MDKBH, 230 V, 4 kW, 50 Hz

Alternator 24 V 2x main engine driven

Battery sets 2x 24 V 55 Ah + change over facility

Alarm system Engine gearboxes, bilge, watertight door

Bilge pump 2x 24 V dc submersible, 200 ltrs/min. each

Fuel oil system Fuel filters, water separator + SOS valve

Cooling system
Ventilation
Fendering
Sea water cooling system
Mechanical ventilation E.R.
Foam filled type all around.