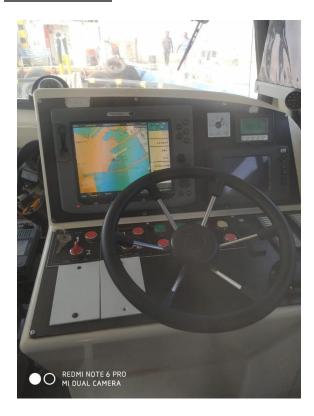

aluminium frames.

Nav./comm. equipment Radar system, compass, heading sensor, GPS, echo sounder, VHF

Class Bureau Veritas I •HULL •MACH