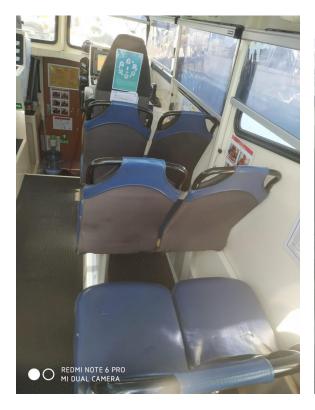

Tank capacities Fuel oil 0.87 m³ Fresh water 0.05 m³

Waste water 0.03 m<sup>3</sup>

Passenger capacity The superstructure is resiliently mounted to reduce noise and

vibrations. The air-conditioned wheelhouse is fitted with a helmsman seat, a navigator seat and 12 passenger seats. Below deck a galley, two bunks and a toilet space are arranged. Windows are fitted in