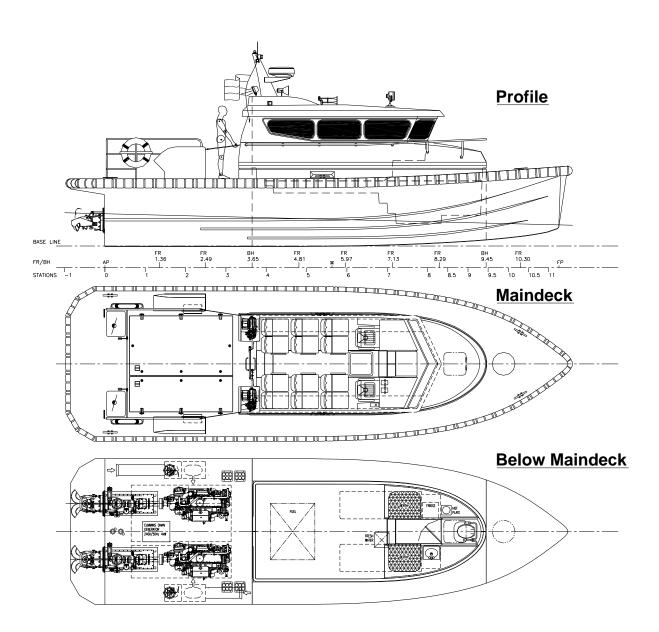

#### **DAMEN FAST CREW SUPPLIER 1204**

This Damen crewboat is suitable for fast crew transfer operations in coastal waters.

Type Damen fast crew supplier 1204

Built 2012

Dimensions 12.56 x 3.85 x 1.67 m

Draft 0.80 m aft

Tank capacities Fuel oil 0.87 m³ Fresh water 0.05 m³

Waste water 0.03 m<sup>3</sup>

Passenger capacity The superstructure is resiliently mounted to reduce noise and

vibrations. The air-conditioned wheelhouse is fitted with a helmsman seat, a navigator seat and 12 passenger seats. Below deck a galley, two bunks and a toilet space are arranged. Windows are fitted in

aluminium frames.

Nav./comm. equipment Radar system, compass, heading sensor, GPS, echo sounder, VHF

Class Bureau Veritas I •HULL •MACH