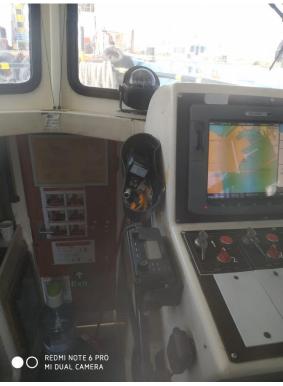

aluminium frames.

Nav./comm. equipment Radar system, compass, heading sensor, GPS, echo sounder, VHF

Class Bureau Veritas I •HULL •MACH