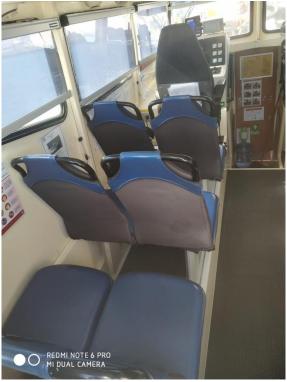

Tank capacities Fuel oil 0.87 m³ Fresh water 0.05 m³

Waste water 0.03 m<sup>3</sup>

Passenger capacity The superstructure is resiliently mounted to reduce noise and

vibrations. The air-conditioned wheelhouse is fitted with a helmsman seat, a navigator seat and 12 passenger seats. Below deck a galley, two bunks and a toilet space are arranged. Windows are fitted in