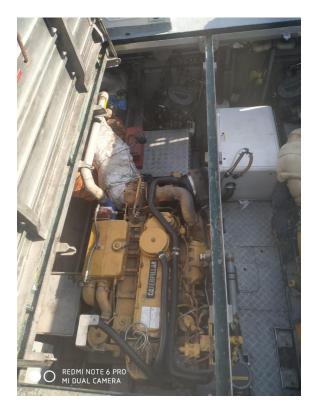

Material Aluminium hull, GRP superstructure

Tonnage GRT 15 / NRT 4

Propulsion 2x Ultrajet waterjets 340
Main engines 2x Caterpillar, type C7/C
Output 630 bhp total at 2400 rpm
Speed ± 20 knots at 0.94 tdw

Gearboxes 2x ZF 286 with neutral, forward and reverse.

Reverse used for back flushing of the waterjets.

Generator sets Cummins Onan 4MDKBH, 230 V, 4 kW, 50 Hz

Alternator 24 V 2x main engine driven

Battery sets 2x 24 V 55 Ah + change over facility

Alarm system Engine gearboxes, bilge, watertight door

Bilge pump 2x 24 V dc submersible, 200 ltrs/min. each

Fuel oil system Fuel filters, water separator + SOS valve

Cooling system
Ventilation
Fendering
Sea water cooling system
Mechanical ventilation E.R.
Foam filled type all around.