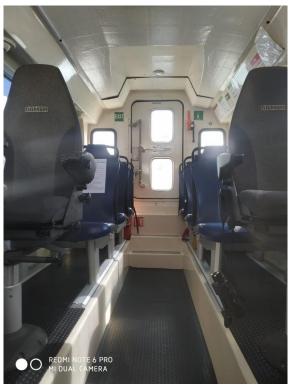

Tank capacities Fuel oil 0.87 m³ Fresh water 0.05 m³

Waste water 0.03 m<sup>3</sup>

Passenger capacity The superstructure is resiliently mounted to reduce noise and

vibrations. The air-conditioned wheelhouse is fitted with a helmsman seat, a navigator seat and 12 passenger seats. Below deck a galley, two bunks and a toilet space are arranged. Windows are fitted in