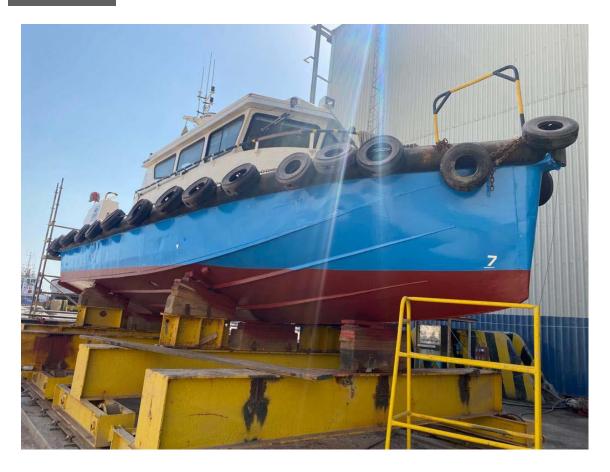

#### **DAMEN FAST CREW SUPPLIER 1204**

This Damen crewboat is suitable for fast crew transfer operations in coastal waters.

Type Damen fast crew supplier 1204

Built 2012

Dimensions 12.56 x 3.85 x 1.67 m

Draft 0.80 m aft

Material Aluminium hull, GRP superstructure

Tonnage GRT 15 / NRT 4

Propulsion 2x Ultrajet waterjets 340
Main engines 2x Caterpillar, type C7/C
Output 630 bhp total at 2400 rpm
Speed ± 20 knots at 0.94 tdw