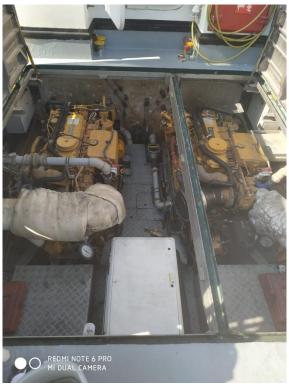

Material Aluminium hull, GRP superstructure

Tonnage GRT 15 / NRT 4

Propulsion 2x Ultrajet waterjets 340
Main engines 2x Caterpillar, type C7/C
Output 630 bhp total at 2400 rpm
Speed ± 20 knots at 0.94 tdw

Gearboxes 2x ZF 286 with neutral, forward and reverse.

Reverse used for back flushing of the waterjets.

Generator sets Cummins Onan 4MDKBH, 230 V, 4 kW, 50 Hz

Alternator 24 V 2x main engine driven

Battery sets 2x 24 V 55 Ah + change over facility

Alarm system Engine gearboxes, bilge, watertight door

Bilge pump 2x 24 V dc submersible, 200 ltrs/min. each

Fuel oil system Fuel filters, water separator + SOS valve

Cooling system
Ventilation
Fendering
Sea water cooling system
Mechanical ventilation E.R.
Foam filled type all around.