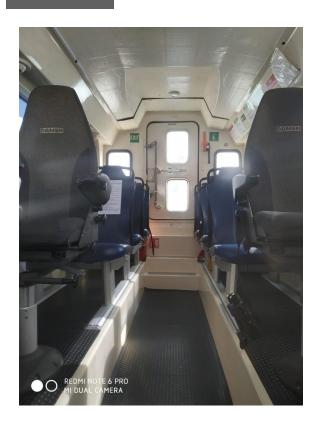

Tank capacities Fuel oil 0.87 m³ Fresh water 0.05 m³

Waste water 0.03 m<sup>3</sup>

Passenger capacity The superstructure is resiliently mounted to reduce noise and

vibrations. The air-conditioned wheelhouse is fitted with a helmsman seat, a navigator seat and 12 passenger seats. Below deck a galley, two bunks and a toilet space are arranged. Windows are fitted in