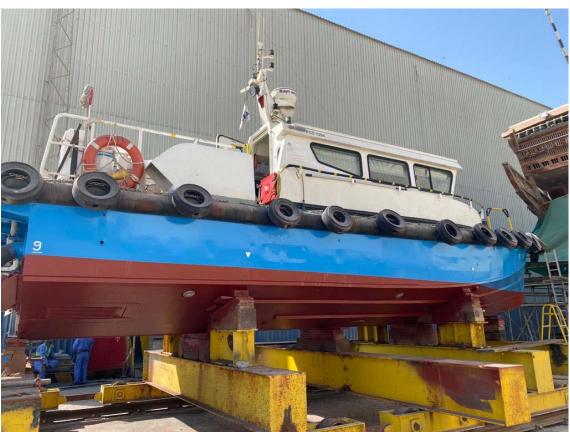

#### **DAMEN FAST CREW SUPPLIER 1204**

This Damen crewboat is suitable for fast crew transfer operations in coastal waters.

Type Damen fast crew supplier 1204

Built 2012

Dimensions 12.56 x 3.85 x 1.67 m

Draft 0.80 m aft

Material Aluminium hull, GRP superstructure

Tonnage GRT 15 / NRT 4

Propulsion 2x Ultrajet waterjets 340
Main engines 2x Caterpillar, type C7/C
Output 630 bhp total at 2400 rpm
Speed ± 20 knots at 0.94 tdw