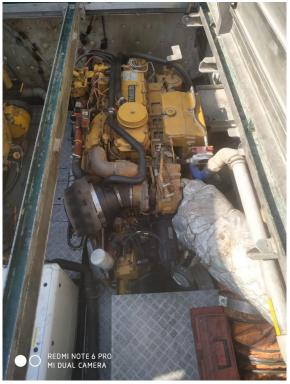

Material Aluminium hull, GRP superstructure

Tonnage GRT 15 / NRT 4

Propulsion 2x Ultrajet waterjets 340
Main engines 2x Caterpillar, type C7/C
Output 630 bhp total at 2400 rpm
Speed ± 20 knots at 0.94 tdw

Gearboxes 2x ZF 286 with neutral, forward and reverse.

Reverse used for back flushing of the waterjets.

Generator sets Cummins Onan 4MDKBH, 230 V, 4 kW, 50 Hz

Alternator 24 V 2x main engine driven

Battery sets 2x 24 V 55 Ah + change over facility

Alarm system Engine gearboxes, bilge, watertight door

Bilge pump 2x 24 V dc submersible, 200 ltrs/min. each

Fuel oil system Fuel filters, water separator + SOS valve

Cooling system
Ventilation
Fendering
Sea water cooling system
Mechanical ventilation E.R.
Foam filled type all around.