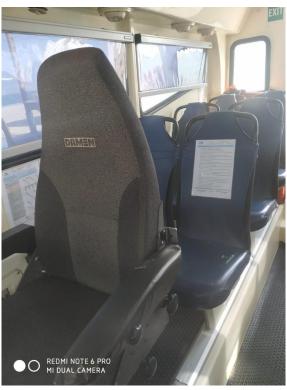

Tank capacities Fuel oil 0.87 m³ Fresh water 0.05 m³

Waste water 0.03 m<sup>3</sup>

Passenger capacity The superstructure is resiliently mounted to reduce noise and

vibrations. The air-conditioned wheelhouse is fitted with a helmsman seat, a navigator seat and 12 passenger seats. Below deck a galley, two bunks and a toilet space are arranged. Windows are fitted in