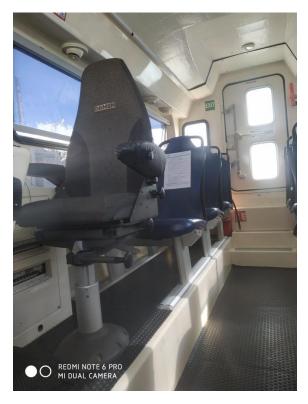

Tank capacities Fuel oil 0.87 m³ Fresh water 0.05 m³

Waste water 0.03 m<sup>3</sup>

Passenger capacity The superstructure is resiliently mounted to reduce noise and

vibrations. The air-conditioned wheelhouse is fitted with a helmsman seat, a navigator seat and 12 passenger seats. Below deck a galley, two bunks and a toilet space are arranged. Windows are fitted in