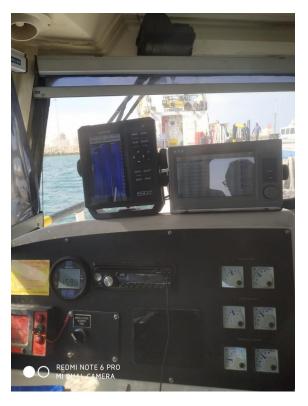

aluminium frames.

Nav./comm. equipment Radar system, compass, heading sensor, GPS, echo sounder, VHF

Class Bureau Veritas I •HULL •MACH