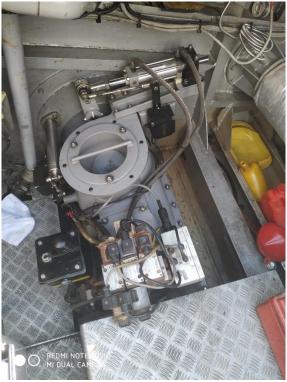

Material Aluminium hull, GRP superstructure

Tonnage GRT 15 / NRT 4

Propulsion 2x Ultrajet waterjets 340
Main engines 2x Caterpillar, type C7/C
Output 630 bhp total at 2400 rpm
Speed ± 20 knots at 0.94 tdw

Gearboxes 2x ZF 286 with neutral, forward and reverse.

Reverse used for back flushing of the waterjets.

Generator sets Cummins Onan 4MDKBH, 230 V, 4 kW, 50 Hz

Alternator 24 V 2x main engine driven

Battery sets 2x 24 V 55 Ah + change over facility

Alarm system Engine gearboxes, bilge, watertight door

Bilge pump 2x 24 V dc submersible, 200 ltrs/min. each

Fuel oil system Fuel filters, water separator + SOS valve

Cooling system
Ventilation
Fendering
Sea water cooling system
Mechanical ventilation E.R.
Foam filled type all around.