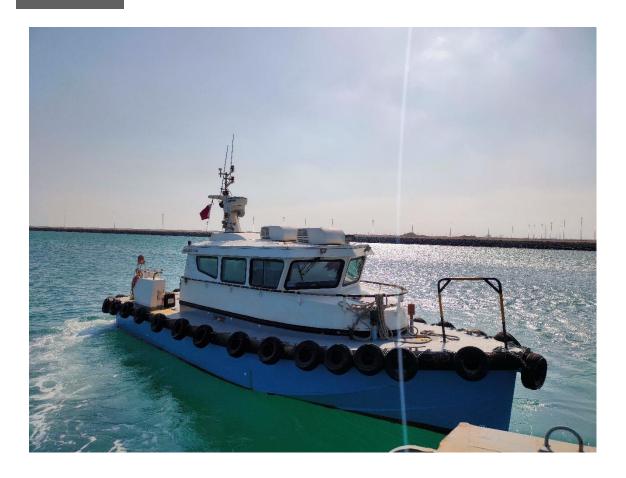

#### **DAMEN FAST CREW SUPPLIER 1204**

This Damen crewboat is suitable for fast crew transfer operations in coastal waters.

Type Damen fast crew supplier 1204

Built 2012

Dimensions 12.56 x 3.85 x 1.67 m

Draft 0.80 m aft

Material Aluminium hull, GRP superstructure

Tonnage GRT 15 / NRT 4

Propulsion 2x Ultrajet waterjets 340
Main engines 2x Caterpillar, type C7/C
Output 630 bhp total at 2400 rpm
Speed ± 20 knots at 0.94 tdw