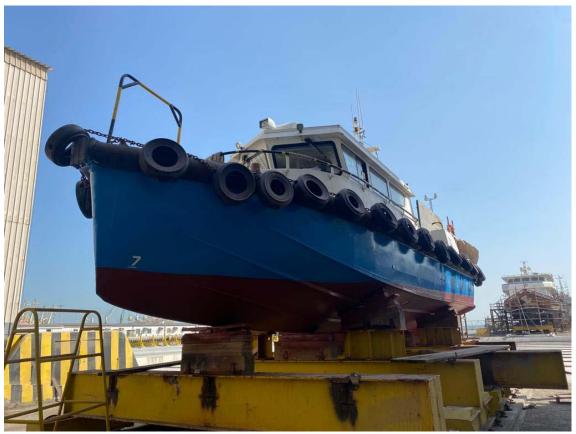

#### **DAMEN FAST CREW SUPPLIER 1204**

This Damen crewboat is suitable for fast crew transfer operations in coastal waters.

Type Damen fast crew supplier 1204

Built 2012

Dimensions 12.56 x 3.85 x 1.67 m

Draft 0.80 m aft

Material Aluminium hull, GRP superstructure

Tonnage GRT 15 / NRT 4

Propulsion 2x Ultrajet waterjets 340
Main engines 2x Caterpillar, type C7/C
Output 630 bhp total at 2400 rpm
Speed ± 20 knots at 0.94 tdw