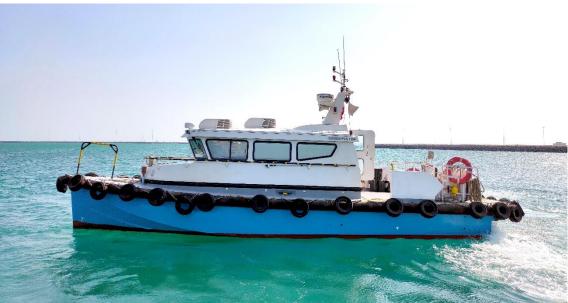

#### **DAMEN FAST CREW SUPPLIER 1204**

This Damen crewboat is suitable for fast crew transfer operations in coastal waters.

Type Damen fast crew supplier 1204

Built 2012

Dimensions 12.56 x 3.85 x 1.67 m

Draft 0.80 m aft

Material Aluminium hull, GRP superstructure

Tonnage GRT 15 / NRT 4

Propulsion 2x Ultrajet waterjets 340
Main engines 2x Caterpillar, type C7/C
Output 630 bhp total at 2400 rpm
Speed ± 20 knots at 0.94 tdw