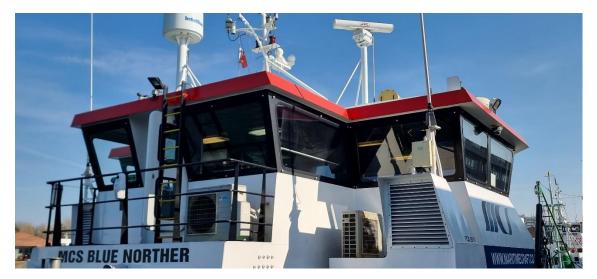

#### **DAMEN FAST CREW SUPPLIER 2610**

Multipurpose Damen Fast Crew Supplier 2610, completely fitted out for 12 pax transport to and from offshore windfarms. This CTV has been kept in very good condition and is immediately available.

| Туре                   | DAMEN Fast Crew Supplier 2610                                                                         |
|------------------------|-------------------------------------------------------------------------------------------------------|
| Built                  | 2013<br>25 75 x 10 10 x 2 00 mtm                                                                      |
| Dimensions             | 25.75 x 10.40 x 2.90 mtrs                                                                             |
| Draft                  | 2.20 mtrs                                                                                             |
| Material               | Aluminium, both hull and superstructure                                                               |
| Tonnage                | GRT 81.58 (UK tonnage)                                                                                |
| Displacement           | 80 tonnes (50% consumables)                                                                           |
| Propulsion             | Two fixed pitch propellers                                                                            |
| Main engines           | 2x Caterpillar, type C32 TTA                                                                          |
| Output                 | 2410 bhp total at 2000 rpm                                                                            |
| Gearboxes              | Reintjes, type VWVS 440/I (two speed)                                                                 |
| Speed (trial)          | 26 knots maximum                                                                                      |
|                        | 22 knots cruising                                                                                     |
| Bow thrusters          | 2x 50 kW                                                                                              |
| Aux. engines           | 2x 28 kVA, 50 Hz, 230/400 V                                                                           |
| Aux. equipment         | Fuel oil separator Separ SWK 2000                                                                     |
| Deck carrying capacity | 15 tonnes                                                                                             |
| Deck strength          | 1.5 tonnes/m <sup>2</sup>                                                                             |
| Clear deck space       | 90 m <sup>2</sup>                                                                                     |
| Deck crane             | Heila, type HLM 20-2s, 2.2 tonnes at 8.50 mtrs                                                        |
| Moonpool               | 1200 mm x 920 mm                                                                                      |
| Tank capacities        | Fuel oil 22.50 m <sup>3</sup>                                                                         |
|                        | Fresh water 2.00 m <sup>3</sup>                                                                       |
|                        | Dirty oil 0.34 m <sup>3</sup>                                                                         |
|                        | Sewage 0.50 m <sup>3</sup>                                                                            |
| Passenger capacity     | For 12 persons.                                                                                       |
| Accommodation          | Heated and air-conditioned passenger saloon with suspension seats                                     |
|                        | for 12 persons, complete with work tables and UK and EUR 230 V                                        |
|                        | socket outlets. Galley area with all amenities and a heads                                            |
|                        | compartment with shower.                                                                              |
|                        | Crew sleeping accommodation 3x twin cabins.                                                           |
| Nav./comm. equipment   | Magnetic compass, satellite compass, 2x radar, GPS, autopilot, AIS, echo sounder, SSB,DSC,Navtex, VHF |
| Class                  | Bureau Veritas I &Hull                                                                                |
| 01033                  | MCA Category I                                                                                        |
| Remark                 | Vessel is a very good condition and prompt available.                                                 |
| Nothan                 | vesser is a very good condition and prompt available.                                                 |