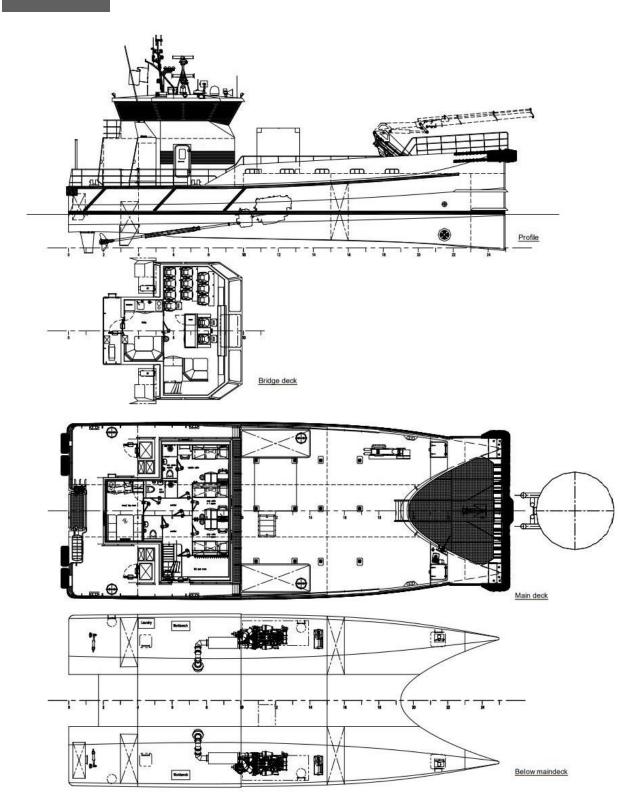

#### **DAMEN FAST CREW SUPPLIER 2610**

Multipurpose Damen Fast Crew Supplier 2610, completely fitted out for 12 pax transport to and from offshore windfarms. This CTV has been kept in very good condition and is immediately available.

| Туре                   | DAMEN Fast Crew Supplier 2610                                                                         |
|------------------------|-------------------------------------------------------------------------------------------------------|
| Built                  | 2013<br>25 75 x 10 10 x 2 00 mtm                                                                      |
| Dimensions             | 25.75 x 10.40 x 2.90 mtrs                                                                             |
| Draft                  | 2.20 mtrs                                                                                             |
| Material               | Aluminium, both hull and superstructure                                                               |
| Tonnage                | GRT 81.58 (UK tonnage)                                                                                |
| Displacement           | 80 tonnes (50% consumables)                                                                           |
| Propulsion             | Two fixed pitch propellers                                                                            |
| Main engines           | 2x Caterpillar, type C32 TTA                                                                          |
| Output                 | 2410 bhp total at 2000 rpm                                                                            |
| Gearboxes              | Reintjes, type VWVS 440/I (two speed)                                                                 |
| Speed (trial)          | 26 knots maximum                                                                                      |
|                        | 22 knots cruising                                                                                     |
| Bow thrusters          | 2x 50 kW                                                                                              |
| Aux. engines           | 2x 28 kVA, 50 Hz, 230/400 V                                                                           |
| Aux. equipment         | Fuel oil separator Separ SWK 2000                                                                     |
| Deck carrying capacity | 15 tonnes                                                                                             |
| Deck strength          | 1.5 tonnes/m <sup>2</sup>                                                                             |
| Clear deck space       | 90 m <sup>2</sup>                                                                                     |
| Deck crane             | Heila, type HLM 20-2s, 2.2 tonnes at 8.50 mtrs                                                        |
| Moonpool               | 1200 mm x 920 mm                                                                                      |
| Tank capacities        | Fuel oil 22.50 m <sup>3</sup>                                                                         |
|                        | Fresh water 2.00 m <sup>3</sup>                                                                       |
|                        | Dirty oil 0.34 m <sup>3</sup>                                                                         |
|                        | Sewage 0.50 m <sup>3</sup>                                                                            |
| Passenger capacity     | For 12 persons.                                                                                       |
| Accommodation          | Heated and air-conditioned passenger saloon with suspension seats                                     |
|                        | for 12 persons, complete with work tables and UK and EUR 230 V                                        |
|                        | socket outlets. Galley area with all amenities and a heads                                            |
|                        | compartment with shower.                                                                              |
|                        | Crew sleeping accommodation 3x twin cabins.                                                           |
| Nav./comm. equipment   | Magnetic compass, satellite compass, 2x radar, GPS, autopilot, AIS, echo sounder, SSB,DSC,Navtex, VHF |
| Class                  | Bureau Veritas I &Hull                                                                                |
| 01033                  | MCA Category I                                                                                        |
| Remark                 | Vessel is a very good condition and prompt available.                                                 |
| Nothan                 | vesser is a very good condition and prompt available.                                                 |