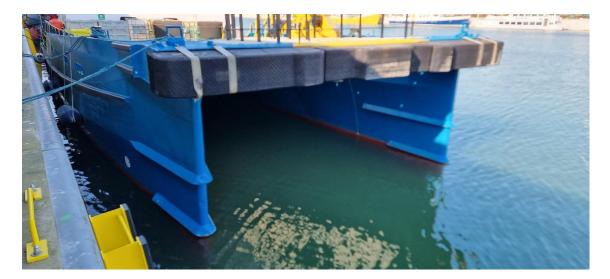

| Туре                   | DAMEN Fast Crew Supplier 2610                                                                         |
|------------------------|-------------------------------------------------------------------------------------------------------|
| Built                  | 2013<br>25 75 x 10 10 x 2 00 mtm                                                                      |
| Dimensions             | 25.75 x 10.40 x 2.90 mtrs                                                                             |
| Draft                  | 2.20 mtrs                                                                                             |
| Material               | Aluminium, both hull and superstructure                                                               |
| Tonnage                | GRT 81.58 (UK tonnage)                                                                                |
| Displacement           | 80 tonnes (50% consumables)                                                                           |
| Propulsion             | Two fixed pitch propellers                                                                            |
| Main engines           | 2x Caterpillar, type C32 TTA                                                                          |
| Output                 | 2410 bhp total at 2000 rpm                                                                            |
| Gearboxes              | Reintjes, type VWVS 440/I (two speed)                                                                 |
| Speed (trial)          | 26 knots maximum                                                                                      |
|                        | 22 knots cruising                                                                                     |
| Bow thrusters          | 2x 50 kW                                                                                              |
| Aux. engines           | 2x 28 kVA, 50 Hz, 230/400 V                                                                           |
| Aux. equipment         | Fuel oil separator Separ SWK 2000                                                                     |
| Deck carrying capacity | 15 tonnes                                                                                             |
| Deck strength          | 1.5 tonnes/m <sup>2</sup>                                                                             |
| Clear deck space       | 90 m <sup>2</sup>                                                                                     |
| Deck crane             | Heila, type HLM 20-2s, 2.2 tonnes at 8.50 mtrs                                                        |
| Moonpool               | 1200 mm x 920 mm                                                                                      |
| Tank capacities        | Fuel oil 22.50 m <sup>3</sup>                                                                         |
|                        | Fresh water 2.00 m <sup>3</sup>                                                                       |
|                        | Dirty oil 0.34 m <sup>3</sup>                                                                         |
|                        | Sewage 0.50 m <sup>3</sup>                                                                            |
| Passenger capacity     | For 12 persons.                                                                                       |
| Accommodation          | Heated and air-conditioned passenger saloon with suspension seats                                     |
|                        | for 12 persons, complete with work tables and UK and EUR 230 V                                        |
|                        | socket outlets. Galley area with all amenities and a heads                                            |
|                        | compartment with shower.                                                                              |
|                        | Crew sleeping accommodation 3x twin cabins.                                                           |
| Nav./comm. equipment   | Magnetic compass, satellite compass, 2x radar, GPS, autopilot, AIS, echo sounder, SSB,DSC,Navtex, VHF |
| Class                  | Bureau Veritas I &Hull                                                                                |
| 01033                  | MCA Category I                                                                                        |
| Remark                 | Vessel is a very good condition and prompt available.                                                 |
| Nothan                 | vesser is a very good condition and prompt available.                                                 |