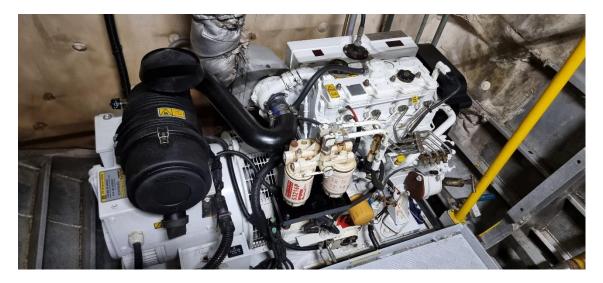

| Туре                   | DAMEN Fast Crew Supplier 2610                                                                         |
|------------------------|-------------------------------------------------------------------------------------------------------|
| Built                  | 2013<br>25 75 x 10 10 x 2 00 mtm                                                                      |
| Dimensions             | 25.75 x 10.40 x 2.90 mtrs                                                                             |
| Draft                  | 2.20 mtrs                                                                                             |
| Material               | Aluminium, both hull and superstructure                                                               |
| Tonnage                | GRT 81.58 (UK tonnage)                                                                                |
| Displacement           | 80 tonnes (50% consumables)                                                                           |
| Propulsion             | Two fixed pitch propellers                                                                            |
| Main engines           | 2x Caterpillar, type C32 TTA                                                                          |
| Output                 | 2410 bhp total at 2000 rpm                                                                            |
| Gearboxes              | Reintjes, type VWVS 440/I (two speed)                                                                 |
| Speed (trial)          | 26 knots maximum                                                                                      |
|                        | 22 knots cruising                                                                                     |
| Bow thrusters          | 2x 50 kW                                                                                              |
| Aux. engines           | 2x 28 kVA, 50 Hz, 230/400 V                                                                           |
| Aux. equipment         | Fuel oil separator Separ SWK 2000                                                                     |
| Deck carrying capacity | 15 tonnes                                                                                             |
| Deck strength          | 1.5 tonnes/m <sup>2</sup>                                                                             |
| Clear deck space       | 90 m <sup>2</sup>                                                                                     |
| Deck crane             | Heila, type HLM 20-2s, 2.2 tonnes at 8.50 mtrs                                                        |
| Moonpool               | 1200 mm x 920 mm                                                                                      |
| Tank capacities        | Fuel oil 22.50 m <sup>3</sup>                                                                         |
|                        | Fresh water 2.00 m <sup>3</sup>                                                                       |
|                        | Dirty oil 0.34 m <sup>3</sup>                                                                         |
|                        | Sewage 0.50 m <sup>3</sup>                                                                            |
| Passenger capacity     | For 12 persons.                                                                                       |
| Accommodation          | Heated and air-conditioned passenger saloon with suspension seats                                     |
|                        | for 12 persons, complete with work tables and UK and EUR 230 V                                        |
|                        | socket outlets. Galley area with all amenities and a heads                                            |
|                        | compartment with shower.                                                                              |
|                        | Crew sleeping accommodation 3x twin cabins.                                                           |
| Nav./comm. equipment   | Magnetic compass, satellite compass, 2x radar, GPS, autopilot, AIS, echo sounder, SSB,DSC,Navtex, VHF |
| Class                  | Bureau Veritas I &Hull                                                                                |
| 01033                  | MCA Category I                                                                                        |
| Remark                 | Vessel is a very good condition and prompt available.                                                 |
| Nothan                 | vesser is a very good condition and prompt available.                                                 |