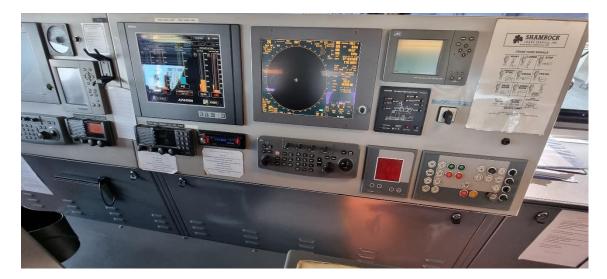

| Туре                   | DAMEN Fast Crew Supplier 2610                                                                         |
|------------------------|-------------------------------------------------------------------------------------------------------|
| Built                  | 2013<br>25 75 x 10 10 x 2 00 mtm                                                                      |
| Dimensions             | 25.75 x 10.40 x 2.90 mtrs                                                                             |
| Draft                  | 2.20 mtrs                                                                                             |
| Material               | Aluminium, both hull and superstructure                                                               |
| Tonnage                | GRT 81.58 (UK tonnage)                                                                                |
| Displacement           | 80 tonnes (50% consumables)                                                                           |
| Propulsion             | Two fixed pitch propellers                                                                            |
| Main engines           | 2x Caterpillar, type C32 TTA                                                                          |
| Output                 | 2410 bhp total at 2000 rpm                                                                            |
| Gearboxes              | Reintjes, type VWVS 440/I (two speed)                                                                 |
| Speed (trial)          | 26 knots maximum                                                                                      |
|                        | 22 knots cruising                                                                                     |
| Bow thrusters          | 2x 50 kW                                                                                              |
| Aux. engines           | 2x 28 kVA, 50 Hz, 230/400 V                                                                           |
| Aux. equipment         | Fuel oil separator Separ SWK 2000                                                                     |
| Deck carrying capacity | 15 tonnes                                                                                             |
| Deck strength          | 1.5 tonnes/m <sup>2</sup>                                                                             |
| Clear deck space       | 90 m <sup>2</sup>                                                                                     |
| Deck crane             | Heila, type HLM 20-2s, 2.2 tonnes at 8.50 mtrs                                                        |
| Moonpool               | 1200 mm x 920 mm                                                                                      |
| Tank capacities        | Fuel oil 22.50 m <sup>3</sup>                                                                         |
|                        | Fresh water 2.00 m <sup>3</sup>                                                                       |
|                        | Dirty oil 0.34 m <sup>3</sup>                                                                         |
|                        | Sewage 0.50 m <sup>3</sup>                                                                            |
| Passenger capacity     | For 12 persons.                                                                                       |
| Accommodation          | Heated and air-conditioned passenger saloon with suspension seats                                     |
|                        | for 12 persons, complete with work tables and UK and EUR 230 V                                        |
|                        | socket outlets. Galley area with all amenities and a heads                                            |
|                        | compartment with shower.                                                                              |
|                        | Crew sleeping accommodation 3x twin cabins.                                                           |
| Nav./comm. equipment   | Magnetic compass, satellite compass, 2x radar, GPS, autopilot, AIS, echo sounder, SSB,DSC,Navtex, VHF |
| Class                  | Bureau Veritas I &Hull                                                                                |
| 01033                  | MCA Category I                                                                                        |
| Remark                 | Vessel is a very good condition and prompt available.                                                 |
| Nothan                 | vesser is a very good condition and prompt available.                                                 |