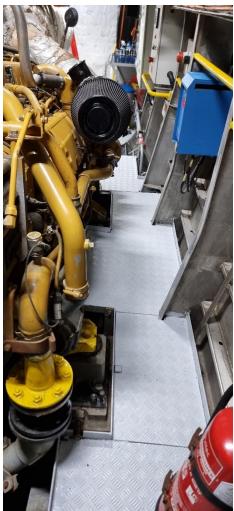

| Туре                   | DAMEN Fast Crew Supplier 2610                                                                         |
|------------------------|-------------------------------------------------------------------------------------------------------|
| Built                  | 2013<br>25 75 x 10 10 x 2 00 mtm                                                                      |
| Dimensions             | 25.75 x 10.40 x 2.90 mtrs                                                                             |
| Draft                  | 2.20 mtrs                                                                                             |
| Material               | Aluminium, both hull and superstructure                                                               |
| Tonnage                | GRT 81.58 (UK tonnage)                                                                                |
| Displacement           | 80 tonnes (50% consumables)                                                                           |
| Propulsion             | Two fixed pitch propellers                                                                            |
| Main engines           | 2x Caterpillar, type C32 TTA                                                                          |
| Output                 | 2410 bhp total at 2000 rpm                                                                            |
| Gearboxes              | Reintjes, type VWVS 440/I (two speed)                                                                 |
| Speed (trial)          | 26 knots maximum                                                                                      |
|                        | 22 knots cruising                                                                                     |
| Bow thrusters          | 2x 50 kW                                                                                              |
| Aux. engines           | 2x 28 kVA, 50 Hz, 230/400 V                                                                           |
| Aux. equipment         | Fuel oil separator Separ SWK 2000                                                                     |
| Deck carrying capacity | 15 tonnes                                                                                             |
| Deck strength          | 1.5 tonnes/m <sup>2</sup>                                                                             |
| Clear deck space       | 90 m <sup>2</sup>                                                                                     |
| Deck crane             | Heila, type HLM 20-2s, 2.2 tonnes at 8.50 mtrs                                                        |
| Moonpool               | 1200 mm x 920 mm                                                                                      |
| Tank capacities        | Fuel oil 22.50 m <sup>3</sup>                                                                         |
|                        | Fresh water 2.00 m <sup>3</sup>                                                                       |
|                        | Dirty oil 0.34 m <sup>3</sup>                                                                         |
|                        | Sewage 0.50 m <sup>3</sup>                                                                            |
| Passenger capacity     | For 12 persons.                                                                                       |
| Accommodation          | Heated and air-conditioned passenger saloon with suspension seats                                     |
|                        | for 12 persons, complete with work tables and UK and EUR 230 V                                        |
|                        | socket outlets. Galley area with all amenities and a heads                                            |
|                        | compartment with shower.                                                                              |
|                        | Crew sleeping accommodation 3x twin cabins.                                                           |
| Nav./comm. equipment   | Magnetic compass, satellite compass, 2x radar, GPS, autopilot, AIS, echo sounder, SSB,DSC,Navtex, VHF |
| Class                  | Bureau Veritas I &Hull                                                                                |
| 01033                  | MCA Category I                                                                                        |
| Remark                 | Vessel is a very good condition and prompt available.                                                 |
| Nothan                 | vesser is a very good condition and prompt available.                                                 |