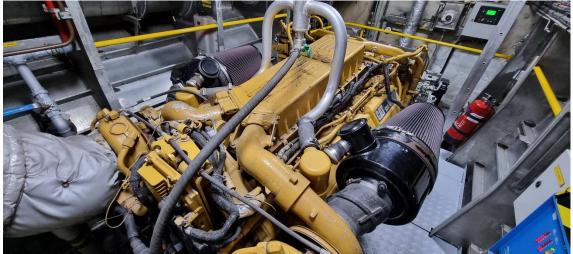

| Туре                   | DAMEN Fast Crew Supplier 2610                                                                         |
|------------------------|-------------------------------------------------------------------------------------------------------|
| Built                  | 2013<br>25 75 x 10 10 x 2 00 mtm                                                                      |
| Dimensions             | 25.75 x 10.40 x 2.90 mtrs                                                                             |
| Draft                  | 2.20 mtrs                                                                                             |
| Material               | Aluminium, both hull and superstructure                                                               |
| Tonnage                | GRT 81.58 (UK tonnage)                                                                                |
| Displacement           | 80 tonnes (50% consumables)                                                                           |
| Propulsion             | Two fixed pitch propellers                                                                            |
| Main engines           | 2x Caterpillar, type C32 TTA                                                                          |
| Output                 | 2410 bhp total at 2000 rpm                                                                            |
| Gearboxes              | Reintjes, type VWVS 440/I (two speed)                                                                 |
| Speed (trial)          | 26 knots maximum                                                                                      |
|                        | 22 knots cruising                                                                                     |
| Bow thrusters          | 2x 50 kW                                                                                              |
| Aux. engines           | 2x 28 kVA, 50 Hz, 230/400 V                                                                           |
| Aux. equipment         | Fuel oil separator Separ SWK 2000                                                                     |
| Deck carrying capacity | 15 tonnes                                                                                             |
| Deck strength          | 1.5 tonnes/m <sup>2</sup>                                                                             |
| Clear deck space       | 90 m <sup>2</sup>                                                                                     |
| Deck crane             | Heila, type HLM 20-2s, 2.2 tonnes at 8.50 mtrs                                                        |
| Moonpool               | 1200 mm x 920 mm                                                                                      |
| Tank capacities        | Fuel oil 22.50 m <sup>3</sup>                                                                         |
|                        | Fresh water 2.00 m <sup>3</sup>                                                                       |
|                        | Dirty oil 0.34 m <sup>3</sup>                                                                         |
|                        | Sewage 0.50 m <sup>3</sup>                                                                            |
| Passenger capacity     | For 12 persons.                                                                                       |
| Accommodation          | Heated and air-conditioned passenger saloon with suspension seats                                     |
|                        | for 12 persons, complete with work tables and UK and EUR 230 V                                        |
|                        | socket outlets. Galley area with all amenities and a heads                                            |
|                        | compartment with shower.                                                                              |
|                        | Crew sleeping accommodation 3x twin cabins.                                                           |
| Nav./comm. equipment   | Magnetic compass, satellite compass, 2x radar, GPS, autopilot, AIS, echo sounder, SSB,DSC,Navtex, VHF |
| Class                  | Bureau Veritas I &Hull                                                                                |
| 01033                  | MCA Category I                                                                                        |
| Remark                 | Vessel is a very good condition and prompt available.                                                 |
| Nothan                 | vesser is a very good condition and prompt available.                                                 |