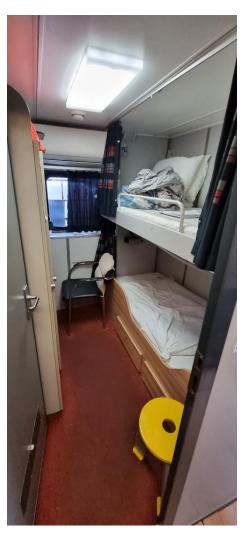

| Туре                   | DAMEN Fast Crew Supplier 2610                                                                         |
|------------------------|-------------------------------------------------------------------------------------------------------|
| Built                  | 2013<br>25 75 x 10 10 x 2 00 mtm                                                                      |
| Dimensions             | 25.75 x 10.40 x 2.90 mtrs                                                                             |
| Draft                  | 2.20 mtrs                                                                                             |
| Material               | Aluminium, both hull and superstructure                                                               |
| Tonnage                | GRT 81.58 (UK tonnage)                                                                                |
| Displacement           | 80 tonnes (50% consumables)                                                                           |
| Propulsion             | Two fixed pitch propellers                                                                            |
| Main engines           | 2x Caterpillar, type C32 TTA                                                                          |
| Output                 | 2410 bhp total at 2000 rpm                                                                            |
| Gearboxes              | Reintjes, type VWVS 440/I (two speed)                                                                 |
| Speed (trial)          | 26 knots maximum                                                                                      |
|                        | 22 knots cruising                                                                                     |
| Bow thrusters          | 2x 50 kW                                                                                              |
| Aux. engines           | 2x 28 kVA, 50 Hz, 230/400 V                                                                           |
| Aux. equipment         | Fuel oil separator Separ SWK 2000                                                                     |
| Deck carrying capacity | 15 tonnes                                                                                             |
| Deck strength          | 1.5 tonnes/m <sup>2</sup>                                                                             |
| Clear deck space       | 90 m <sup>2</sup>                                                                                     |
| Deck crane             | Heila, type HLM 20-2s, 2.2 tonnes at 8.50 mtrs                                                        |
| Moonpool               | 1200 mm x 920 mm                                                                                      |
| Tank capacities        | Fuel oil 22.50 m <sup>3</sup>                                                                         |
|                        | Fresh water 2.00 m <sup>3</sup>                                                                       |
|                        | Dirty oil 0.34 m <sup>3</sup>                                                                         |
|                        | Sewage 0.50 m <sup>3</sup>                                                                            |
| Passenger capacity     | For 12 persons.                                                                                       |
| Accommodation          | Heated and air-conditioned passenger saloon with suspension seats                                     |
|                        | for 12 persons, complete with work tables and UK and EUR 230 V                                        |
|                        | socket outlets. Galley area with all amenities and a heads                                            |
|                        | compartment with shower.                                                                              |
|                        | Crew sleeping accommodation 3x twin cabins.                                                           |
| Nav./comm. equipment   | Magnetic compass, satellite compass, 2x radar, GPS, autopilot, AIS, echo sounder, SSB,DSC,Navtex, VHF |
| Class                  | Bureau Veritas I &Hull                                                                                |
| 01033                  | MCA Category I                                                                                        |
| Remark                 | Vessel is a very good condition and prompt available.                                                 |
| Nothan                 | vesser is a very good condition and prompt available.                                                 |