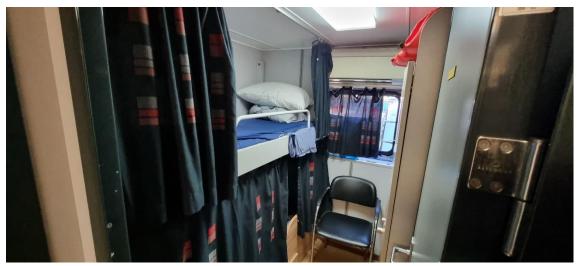

| Туре                   | DAMEN Fast Crew Supplier 2610                                                                         |
|------------------------|-------------------------------------------------------------------------------------------------------|
| Built                  | 2013<br>25 75 x 10 10 x 2 00 mtm                                                                      |
| Dimensions             | 25.75 x 10.40 x 2.90 mtrs                                                                             |
| Draft                  | 2.20 mtrs                                                                                             |
| Material               | Aluminium, both hull and superstructure                                                               |
| Tonnage                | GRT 81.58 (UK tonnage)                                                                                |
| Displacement           | 80 tonnes (50% consumables)                                                                           |
| Propulsion             | Two fixed pitch propellers                                                                            |
| Main engines           | 2x Caterpillar, type C32 TTA                                                                          |
| Output                 | 2410 bhp total at 2000 rpm                                                                            |
| Gearboxes              | Reintjes, type VWVS 440/I (two speed)                                                                 |
| Speed (trial)          | 26 knots maximum                                                                                      |
|                        | 22 knots cruising                                                                                     |
| Bow thrusters          | 2x 50 kW                                                                                              |
| Aux. engines           | 2x 28 kVA, 50 Hz, 230/400 V                                                                           |
| Aux. equipment         | Fuel oil separator Separ SWK 2000                                                                     |
| Deck carrying capacity | 15 tonnes                                                                                             |
| Deck strength          | 1.5 tonnes/m <sup>2</sup>                                                                             |
| Clear deck space       | 90 m <sup>2</sup>                                                                                     |
| Deck crane             | Heila, type HLM 20-2s, 2.2 tonnes at 8.50 mtrs                                                        |
| Moonpool               | 1200 mm x 920 mm                                                                                      |
| Tank capacities        | Fuel oil 22.50 m <sup>3</sup>                                                                         |
|                        | Fresh water 2.00 m <sup>3</sup>                                                                       |
|                        | Dirty oil 0.34 m <sup>3</sup>                                                                         |
|                        | Sewage 0.50 m <sup>3</sup>                                                                            |
| Passenger capacity     | For 12 persons.                                                                                       |
| Accommodation          | Heated and air-conditioned passenger saloon with suspension seats                                     |
|                        | for 12 persons, complete with work tables and UK and EUR 230 V                                        |
|                        | socket outlets. Galley area with all amenities and a heads                                            |
|                        | compartment with shower.                                                                              |
|                        | Crew sleeping accommodation 3x twin cabins.                                                           |
| Nav./comm. equipment   | Magnetic compass, satellite compass, 2x radar, GPS, autopilot, AIS, echo sounder, SSB,DSC,Navtex, VHF |
| Class                  | Bureau Veritas I &Hull                                                                                |
| 01033                  | MCA Category I                                                                                        |
| Remark                 | Vessel is a very good condition and prompt available.                                                 |
| Nothan                 | vesser is a very good condition and prompt available.                                                 |