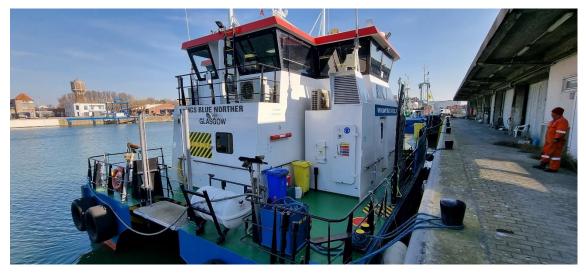

#### **DAMEN FAST CREW SUPPLIER 2610**

Multipurpose Damen Fast Crew Supplier 2610, completely fitted out for 12 pax transport to and from offshore windfarms. This CTV has been kept in very good condition and is immediately available.

| Туре                   | DAMEN Fast Crew Supplier 2610                                                                         |
|------------------------|-------------------------------------------------------------------------------------------------------|
| Built                  | 2013<br>25 75 x 10 10 x 2 00 mtm                                                                      |
| Dimensions             | 25.75 x 10.40 x 2.90 mtrs                                                                             |
| Draft                  | 2.20 mtrs                                                                                             |
| Material               | Aluminium, both hull and superstructure                                                               |
| Tonnage                | GRT 81.58 (UK tonnage)                                                                                |
| Displacement           | 80 tonnes (50% consumables)                                                                           |
| Propulsion             | Two fixed pitch propellers                                                                            |
| Main engines           | 2x Caterpillar, type C32 TTA                                                                          |
| Output                 | 2410 bhp total at 2000 rpm                                                                            |
| Gearboxes              | Reintjes, type VWVS 440/I (two speed)                                                                 |
| Speed (trial)          | 26 knots maximum                                                                                      |
|                        | 22 knots cruising                                                                                     |
| Bow thrusters          | 2x 50 kW                                                                                              |
| Aux. engines           | 2x 28 kVA, 50 Hz, 230/400 V                                                                           |
| Aux. equipment         | Fuel oil separator Separ SWK 2000                                                                     |
| Deck carrying capacity | 15 tonnes                                                                                             |
| Deck strength          | 1.5 tonnes/m <sup>2</sup>                                                                             |
| Clear deck space       | 90 m <sup>2</sup>                                                                                     |
| Deck crane             | Heila, type HLM 20-2s, 2.2 tonnes at 8.50 mtrs                                                        |
| Moonpool               | 1200 mm x 920 mm                                                                                      |
| Tank capacities        | Fuel oil 22.50 m <sup>3</sup>                                                                         |
|                        | Fresh water 2.00 m <sup>3</sup>                                                                       |
|                        | Dirty oil 0.34 m <sup>3</sup>                                                                         |
|                        | Sewage 0.50 m <sup>3</sup>                                                                            |
| Passenger capacity     | For 12 persons.                                                                                       |
| Accommodation          | Heated and air-conditioned passenger saloon with suspension seats                                     |
|                        | for 12 persons, complete with work tables and UK and EUR 230 V                                        |
|                        | socket outlets. Galley area with all amenities and a heads                                            |
|                        | compartment with shower.                                                                              |
|                        | Crew sleeping accommodation 3x twin cabins.                                                           |
| Nav./comm. equipment   | Magnetic compass, satellite compass, 2x radar, GPS, autopilot, AIS, echo sounder, SSB,DSC,Navtex, VHF |
| Class                  | Bureau Veritas I &Hull                                                                                |
| 01033                  | MCA Category I                                                                                        |
| Remark                 | Vessel is a very good condition and prompt available.                                                 |
| Nothan                 | vesser is a very good condition and prompt available.                                                 |