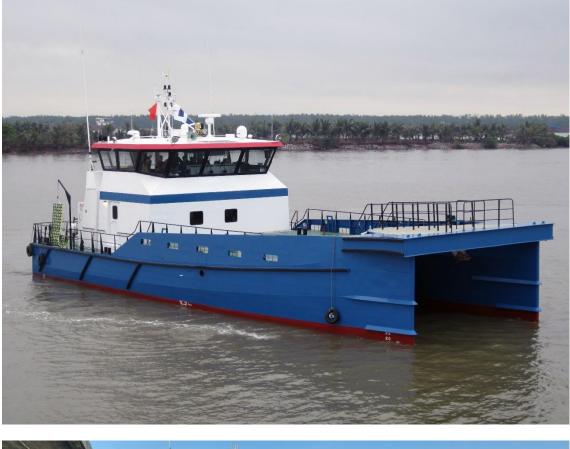

#### **DAMEN FAST CREW SUPPLIER 2610**

Multipurpose Damen Fast Crew Supplier 2610, completely fitted out for 12 pax transport to and from offshore windfarms. This CTV has been kept in very good condition and is immediately available.

| Туре                   | DAMEN Fast Crew Supplier 2610                                                                         |
|------------------------|-------------------------------------------------------------------------------------------------------|
| Built                  | 2013<br>25 75 x 10 10 x 2 00 mtm                                                                      |
| Dimensions             | 25.75 x 10.40 x 2.90 mtrs                                                                             |
| Draft                  | 2.20 mtrs                                                                                             |
| Material               | Aluminium, both hull and superstructure                                                               |
| Tonnage                | GRT 81.58 (UK tonnage)                                                                                |
| Displacement           | 80 tonnes (50% consumables)                                                                           |
| Propulsion             | Two fixed pitch propellers                                                                            |
| Main engines           | 2x Caterpillar, type C32 TTA                                                                          |
| Output                 | 2410 bhp total at 2000 rpm                                                                            |
| Gearboxes              | Reintjes, type VWVS 440/I (two speed)                                                                 |
| Speed (trial)          | 26 knots maximum                                                                                      |
|                        | 22 knots cruising                                                                                     |
| Bow thrusters          | 2x 50 kW                                                                                              |
| Aux. engines           | 2x 28 kVA, 50 Hz, 230/400 V                                                                           |
| Aux. equipment         | Fuel oil separator Separ SWK 2000                                                                     |
| Deck carrying capacity | 15 tonnes                                                                                             |
| Deck strength          | 1.5 tonnes/m <sup>2</sup>                                                                             |
| Clear deck space       | 90 m <sup>2</sup>                                                                                     |
| Deck crane             | Heila, type HLM 20-2s, 2.2 tonnes at 8.50 mtrs                                                        |
| Moonpool               | 1200 mm x 920 mm                                                                                      |
| Tank capacities        | Fuel oil 22.50 m <sup>3</sup>                                                                         |
|                        | Fresh water 2.00 m <sup>3</sup>                                                                       |
|                        | Dirty oil 0.34 m <sup>3</sup>                                                                         |
|                        | Sewage 0.50 m <sup>3</sup>                                                                            |
| Passenger capacity     | For 12 persons.                                                                                       |
| Accommodation          | Heated and air-conditioned passenger saloon with suspension seats                                     |
|                        | for 12 persons, complete with work tables and UK and EUR 230 V                                        |
|                        | socket outlets. Galley area with all amenities and a heads                                            |
|                        | compartment with shower.                                                                              |
|                        | Crew sleeping accommodation 3x twin cabins.                                                           |
| Nav./comm. equipment   | Magnetic compass, satellite compass, 2x radar, GPS, autopilot, AIS, echo sounder, SSB,DSC,Navtex, VHF |
| Class                  | Bureau Veritas I &Hull                                                                                |
| 01033                  | MCA Category I                                                                                        |
| Remark                 | Vessel is a very good condition and prompt available.                                                 |
| Nothan                 | vesser is a very good condition and prompt available.                                                 |