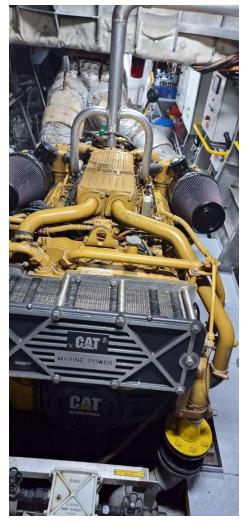

| Туре                   | DAMEN Fast Crew Supplier 2610                                                                         |
|------------------------|-------------------------------------------------------------------------------------------------------|
| Built                  | 2013<br>25 75 x 10 10 x 2 00 mtm                                                                      |
| Dimensions             | 25.75 x 10.40 x 2.90 mtrs                                                                             |
| Draft                  | 2.20 mtrs                                                                                             |
| Material               | Aluminium, both hull and superstructure                                                               |
| Tonnage                | GRT 81.58 (UK tonnage)                                                                                |
| Displacement           | 80 tonnes (50% consumables)                                                                           |
| Propulsion             | Two fixed pitch propellers                                                                            |
| Main engines           | 2x Caterpillar, type C32 TTA                                                                          |
| Output                 | 2410 bhp total at 2000 rpm                                                                            |
| Gearboxes              | Reintjes, type VWVS 440/I (two speed)                                                                 |
| Speed (trial)          | 26 knots maximum                                                                                      |
|                        | 22 knots cruising                                                                                     |
| Bow thrusters          | 2x 50 kW                                                                                              |
| Aux. engines           | 2x 28 kVA, 50 Hz, 230/400 V                                                                           |
| Aux. equipment         | Fuel oil separator Separ SWK 2000                                                                     |
| Deck carrying capacity | 15 tonnes                                                                                             |
| Deck strength          | 1.5 tonnes/m <sup>2</sup>                                                                             |
| Clear deck space       | 90 m <sup>2</sup>                                                                                     |
| Deck crane             | Heila, type HLM 20-2s, 2.2 tonnes at 8.50 mtrs                                                        |
| Moonpool               | 1200 mm x 920 mm                                                                                      |
| Tank capacities        | Fuel oil 22.50 m <sup>3</sup>                                                                         |
|                        | Fresh water 2.00 m <sup>3</sup>                                                                       |
|                        | Dirty oil 0.34 m <sup>3</sup>                                                                         |
|                        | Sewage 0.50 m <sup>3</sup>                                                                            |
| Passenger capacity     | For 12 persons.                                                                                       |
| Accommodation          | Heated and air-conditioned passenger saloon with suspension seats                                     |
|                        | for 12 persons, complete with work tables and UK and EUR 230 V                                        |
|                        | socket outlets. Galley area with all amenities and a heads                                            |
|                        | compartment with shower.                                                                              |
|                        | Crew sleeping accommodation 3x twin cabins.                                                           |
| Nav./comm. equipment   | Magnetic compass, satellite compass, 2x radar, GPS, autopilot, AIS, echo sounder, SSB,DSC,Navtex, VHF |
| Class                  | Bureau Veritas I &Hull                                                                                |
| 01033                  | MCA Category I                                                                                        |
| Remark                 | Vessel is a very good condition and prompt available.                                                 |
| Nothan                 | vesser is a very good condition and prompt available.                                                 |