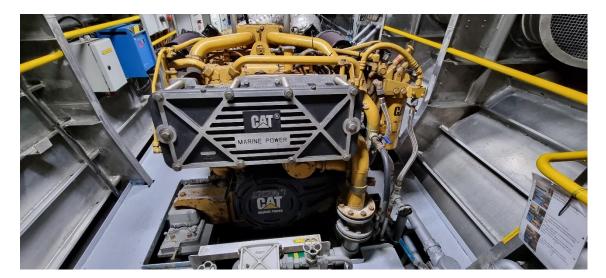

| Туре                   | DAMEN Fast Crew Supplier 2610                                                                         |
|------------------------|-------------------------------------------------------------------------------------------------------|
| Built                  | 2013<br>25 75 x 10 10 x 2 00 mtm                                                                      |
| Dimensions             | 25.75 x 10.40 x 2.90 mtrs                                                                             |
| Draft                  | 2.20 mtrs                                                                                             |
| Material               | Aluminium, both hull and superstructure                                                               |
| Tonnage                | GRT 81.58 (UK tonnage)                                                                                |
| Displacement           | 80 tonnes (50% consumables)                                                                           |
| Propulsion             | Two fixed pitch propellers                                                                            |
| Main engines           | 2x Caterpillar, type C32 TTA                                                                          |
| Output                 | 2410 bhp total at 2000 rpm                                                                            |
| Gearboxes              | Reintjes, type VWVS 440/I (two speed)                                                                 |
| Speed (trial)          | 26 knots maximum                                                                                      |
|                        | 22 knots cruising                                                                                     |
| Bow thrusters          | 2x 50 kW                                                                                              |
| Aux. engines           | 2x 28 kVA, 50 Hz, 230/400 V                                                                           |
| Aux. equipment         | Fuel oil separator Separ SWK 2000                                                                     |
| Deck carrying capacity | 15 tonnes                                                                                             |
| Deck strength          | 1.5 tonnes/m <sup>2</sup>                                                                             |
| Clear deck space       | 90 m <sup>2</sup>                                                                                     |
| Deck crane             | Heila, type HLM 20-2s, 2.2 tonnes at 8.50 mtrs                                                        |
| Moonpool               | 1200 mm x 920 mm                                                                                      |
| Tank capacities        | Fuel oil 22.50 m <sup>3</sup>                                                                         |
|                        | Fresh water 2.00 m <sup>3</sup>                                                                       |
|                        | Dirty oil 0.34 m <sup>3</sup>                                                                         |
|                        | Sewage 0.50 m <sup>3</sup>                                                                            |
| Passenger capacity     | For 12 persons.                                                                                       |
| Accommodation          | Heated and air-conditioned passenger saloon with suspension seats                                     |
|                        | for 12 persons, complete with work tables and UK and EUR 230 V                                        |
|                        | socket outlets. Galley area with all amenities and a heads                                            |
|                        | compartment with shower.                                                                              |
|                        | Crew sleeping accommodation 3x twin cabins.                                                           |
| Nav./comm. equipment   | Magnetic compass, satellite compass, 2x radar, GPS, autopilot, AIS, echo sounder, SSB,DSC,Navtex, VHF |
| Class                  | Bureau Veritas I &Hull                                                                                |
| 01033                  | MCA Category I                                                                                        |
| Remark                 | Vessel is a very good condition and prompt available.                                                 |
| Nothan                 | vesser is a very good condition and prompt available.                                                 |