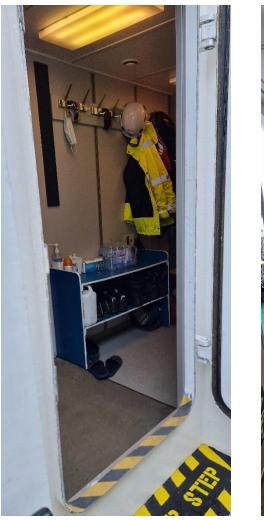

#### **DAMEN FAST CREW SUPPLIER 2610**

Multipurpose Damen Fast Crew Supplier 2610, completely fitted out for 12 pax transport to and from offshore windfarms. This CTV has been kept in very good condition and is immediately available.