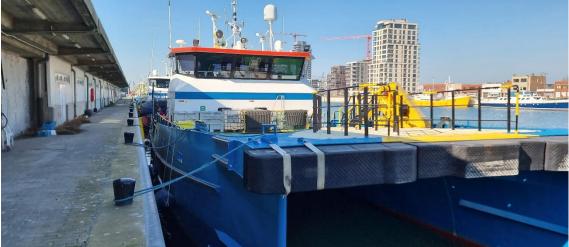

#### **DAMEN FAST CREW SUPPLIER 2610**

Multipurpose Damen Fast Crew Supplier 2610, completely fitted out for 12 pax transport to and from offshore windfarms. This CTV has been kept in very good condition and is immediately available.

| Туре                   | DAMEN Fast Crew Supplier 2610                                                                         |
|------------------------|-------------------------------------------------------------------------------------------------------|
| Built                  | 2013<br>25 75 x 10 10 x 2 00 mtm                                                                      |
| Dimensions             | 25.75 x 10.40 x 2.90 mtrs                                                                             |
| Draft                  | 2.20 mtrs                                                                                             |
| Material               | Aluminium, both hull and superstructure                                                               |
| Tonnage                | GRT 81.58 (UK tonnage)                                                                                |
| Displacement           | 80 tonnes (50% consumables)                                                                           |
| Propulsion             | Two fixed pitch propellers                                                                            |
| Main engines           | 2x Caterpillar, type C32 TTA                                                                          |
| Output                 | 2410 bhp total at 2000 rpm                                                                            |
| Gearboxes              | Reintjes, type VWVS 440/I (two speed)                                                                 |
| Speed (trial)          | 26 knots maximum                                                                                      |
|                        | 22 knots cruising                                                                                     |
| Bow thrusters          | 2x 50 kW                                                                                              |
| Aux. engines           | 2x 28 kVA, 50 Hz, 230/400 V                                                                           |
| Aux. equipment         | Fuel oil separator Separ SWK 2000                                                                     |
| Deck carrying capacity | 15 tonnes                                                                                             |
| Deck strength          | 1.5 tonnes/m <sup>2</sup>                                                                             |
| Clear deck space       | 90 m <sup>2</sup>                                                                                     |
| Deck crane             | Heila, type HLM 20-2s, 2.2 tonnes at 8.50 mtrs                                                        |
| Moonpool               | 1200 mm x 920 mm                                                                                      |
| Tank capacities        | Fuel oil 22.50 m <sup>3</sup>                                                                         |
|                        | Fresh water 2.00 m <sup>3</sup>                                                                       |
|                        | Dirty oil 0.34 m <sup>3</sup>                                                                         |
|                        | Sewage 0.50 m <sup>3</sup>                                                                            |
| Passenger capacity     | For 12 persons.                                                                                       |
| Accommodation          | Heated and air-conditioned passenger saloon with suspension seats                                     |
|                        | for 12 persons, complete with work tables and UK and EUR 230 V                                        |
|                        | socket outlets. Galley area with all amenities and a heads                                            |
|                        | compartment with shower.                                                                              |
|                        | Crew sleeping accommodation 3x twin cabins.                                                           |
| Nav./comm. equipment   | Magnetic compass, satellite compass, 2x radar, GPS, autopilot, AIS, echo sounder, SSB,DSC,Navtex, VHF |
| Class                  | Bureau Veritas I &Hull                                                                                |
| 01033                  | MCA Category I                                                                                        |
| Remark                 | Vessel is a very good condition and prompt available.                                                 |
| Nothan                 | vesser is a very good condition and prompt available.                                                 |