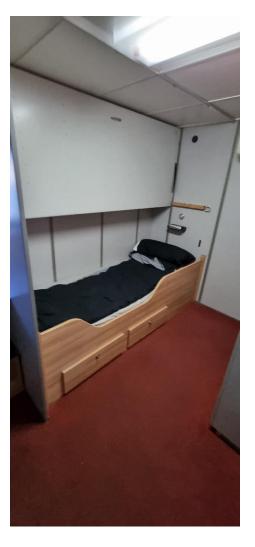

| Туре                   | DAMEN Fast Crew Supplier 2610                                                                         |
|------------------------|-------------------------------------------------------------------------------------------------------|
| Built                  | 2013<br>25 75 x 10 10 x 2 00 mtm                                                                      |
| Dimensions             | 25.75 x 10.40 x 2.90 mtrs                                                                             |
| Draft                  | 2.20 mtrs                                                                                             |
| Material               | Aluminium, both hull and superstructure                                                               |
| Tonnage                | GRT 81.58 (UK tonnage)                                                                                |
| Displacement           | 80 tonnes (50% consumables)                                                                           |
| Propulsion             | Two fixed pitch propellers                                                                            |
| Main engines           | 2x Caterpillar, type C32 TTA                                                                          |
| Output                 | 2410 bhp total at 2000 rpm                                                                            |
| Gearboxes              | Reintjes, type VWVS 440/I (two speed)                                                                 |
| Speed (trial)          | 26 knots maximum                                                                                      |
|                        | 22 knots cruising                                                                                     |
| Bow thrusters          | 2x 50 kW                                                                                              |
| Aux. engines           | 2x 28 kVA, 50 Hz, 230/400 V                                                                           |
| Aux. equipment         | Fuel oil separator Separ SWK 2000                                                                     |
| Deck carrying capacity | 15 tonnes                                                                                             |
| Deck strength          | 1.5 tonnes/m <sup>2</sup>                                                                             |
| Clear deck space       | 90 m <sup>2</sup>                                                                                     |
| Deck crane             | Heila, type HLM 20-2s, 2.2 tonnes at 8.50 mtrs                                                        |
| Moonpool               | 1200 mm x 920 mm                                                                                      |
| Tank capacities        | Fuel oil 22.50 m <sup>3</sup>                                                                         |
|                        | Fresh water 2.00 m <sup>3</sup>                                                                       |
|                        | Dirty oil 0.34 m <sup>3</sup>                                                                         |
|                        | Sewage 0.50 m <sup>3</sup>                                                                            |
| Passenger capacity     | For 12 persons.                                                                                       |
| Accommodation          | Heated and air-conditioned passenger saloon with suspension seats                                     |
|                        | for 12 persons, complete with work tables and UK and EUR 230 V                                        |
|                        | socket outlets. Galley area with all amenities and a heads                                            |
|                        | compartment with shower.                                                                              |
|                        | Crew sleeping accommodation 3x twin cabins.                                                           |
| Nav./comm. equipment   | Magnetic compass, satellite compass, 2x radar, GPS, autopilot, AIS, echo sounder, SSB,DSC,Navtex, VHF |
| Class                  | Bureau Veritas I &Hull                                                                                |
| 01033                  | MCA Category I                                                                                        |
| Remark                 | Vessel is a very good condition and prompt available.                                                 |
| Nothan                 | vesser is a very good condition and prompt available.                                                 |