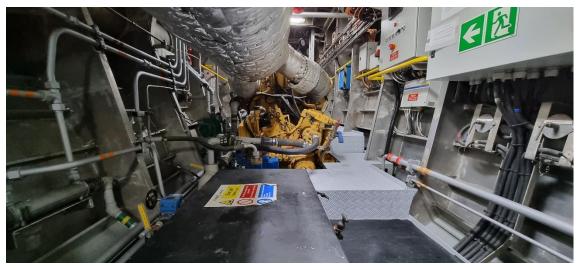

| Туре                   | DAMEN Fast Crew Supplier 2610                                                                         |
|------------------------|-------------------------------------------------------------------------------------------------------|
| Built                  | 2013<br>25 75 x 10 10 x 2 00 mtm                                                                      |
| Dimensions             | 25.75 x 10.40 x 2.90 mtrs                                                                             |
| Draft                  | 2.20 mtrs                                                                                             |
| Material               | Aluminium, both hull and superstructure                                                               |
| Tonnage                | GRT 81.58 (UK tonnage)                                                                                |
| Displacement           | 80 tonnes (50% consumables)                                                                           |
| Propulsion             | Two fixed pitch propellers                                                                            |
| Main engines           | 2x Caterpillar, type C32 TTA                                                                          |
| Output                 | 2410 bhp total at 2000 rpm                                                                            |
| Gearboxes              | Reintjes, type VWVS 440/I (two speed)                                                                 |
| Speed (trial)          | 26 knots maximum                                                                                      |
|                        | 22 knots cruising                                                                                     |
| Bow thrusters          | 2x 50 kW                                                                                              |
| Aux. engines           | 2x 28 kVA, 50 Hz, 230/400 V                                                                           |
| Aux. equipment         | Fuel oil separator Separ SWK 2000                                                                     |
| Deck carrying capacity | 15 tonnes                                                                                             |
| Deck strength          | 1.5 tonnes/m <sup>2</sup>                                                                             |
| Clear deck space       | 90 m <sup>2</sup>                                                                                     |
| Deck crane             | Heila, type HLM 20-2s, 2.2 tonnes at 8.50 mtrs                                                        |
| Moonpool               | 1200 mm x 920 mm                                                                                      |
| Tank capacities        | Fuel oil 22.50 m <sup>3</sup>                                                                         |
|                        | Fresh water 2.00 m <sup>3</sup>                                                                       |
|                        | Dirty oil 0.34 m <sup>3</sup>                                                                         |
|                        | Sewage 0.50 m <sup>3</sup>                                                                            |
| Passenger capacity     | For 12 persons.                                                                                       |
| Accommodation          | Heated and air-conditioned passenger saloon with suspension seats                                     |
|                        | for 12 persons, complete with work tables and UK and EUR 230 V                                        |
|                        | socket outlets. Galley area with all amenities and a heads                                            |
|                        | compartment with shower.                                                                              |
|                        | Crew sleeping accommodation 3x twin cabins.                                                           |
| Nav./comm. equipment   | Magnetic compass, satellite compass, 2x radar, GPS, autopilot, AIS, echo sounder, SSB,DSC,Navtex, VHF |
| Class                  | Bureau Veritas I &Hull                                                                                |
| 01033                  | MCA Category I                                                                                        |
| Remark                 | Vessel is a very good condition and prompt available.                                                 |
| Nothan                 | vesser is a very good condition and prompt available.                                                 |