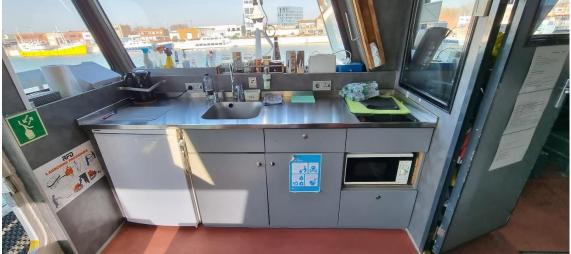

| Туре                   | DAMEN Fast Crew Supplier 2610                                                                         |
|------------------------|-------------------------------------------------------------------------------------------------------|
| Built                  | 2013<br>25 75 x 10 10 x 2 00 mtm                                                                      |
| Dimensions             | 25.75 x 10.40 x 2.90 mtrs                                                                             |
| Draft                  | 2.20 mtrs                                                                                             |
| Material               | Aluminium, both hull and superstructure                                                               |
| Tonnage                | GRT 81.58 (UK tonnage)                                                                                |
| Displacement           | 80 tonnes (50% consumables)                                                                           |
| Propulsion             | Two fixed pitch propellers                                                                            |
| Main engines           | 2x Caterpillar, type C32 TTA                                                                          |
| Output                 | 2410 bhp total at 2000 rpm                                                                            |
| Gearboxes              | Reintjes, type VWVS 440/I (two speed)                                                                 |
| Speed (trial)          | 26 knots maximum                                                                                      |
|                        | 22 knots cruising                                                                                     |
| Bow thrusters          | 2x 50 kW                                                                                              |
| Aux. engines           | 2x 28 kVA, 50 Hz, 230/400 V                                                                           |
| Aux. equipment         | Fuel oil separator Separ SWK 2000                                                                     |
| Deck carrying capacity | 15 tonnes                                                                                             |
| Deck strength          | 1.5 tonnes/m <sup>2</sup>                                                                             |
| Clear deck space       | 90 m <sup>2</sup>                                                                                     |
| Deck crane             | Heila, type HLM 20-2s, 2.2 tonnes at 8.50 mtrs                                                        |
| Moonpool               | 1200 mm x 920 mm                                                                                      |
| Tank capacities        | Fuel oil 22.50 m <sup>3</sup>                                                                         |
|                        | Fresh water 2.00 m <sup>3</sup>                                                                       |
|                        | Dirty oil 0.34 m <sup>3</sup>                                                                         |
|                        | Sewage 0.50 m <sup>3</sup>                                                                            |
| Passenger capacity     | For 12 persons.                                                                                       |
| Accommodation          | Heated and air-conditioned passenger saloon with suspension seats                                     |
|                        | for 12 persons, complete with work tables and UK and EUR 230 V                                        |
|                        | socket outlets. Galley area with all amenities and a heads                                            |
|                        | compartment with shower.                                                                              |
|                        | Crew sleeping accommodation 3x twin cabins.                                                           |
| Nav./comm. equipment   | Magnetic compass, satellite compass, 2x radar, GPS, autopilot, AIS, echo sounder, SSB,DSC,Navtex, VHF |
| Class                  | Bureau Veritas I &Hull                                                                                |
| 01033                  | MCA Category I                                                                                        |
| Remark                 | Vessel is a very good condition and prompt available.                                                 |
| Nothan                 | vesser is a very good condition and prompt available.                                                 |