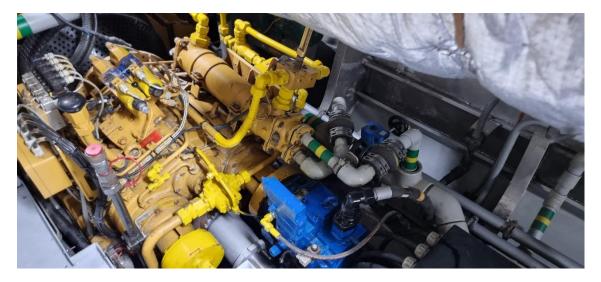

| Туре                   | DAMEN Fast Crew Supplier 2610                                                                         |
|------------------------|-------------------------------------------------------------------------------------------------------|
| Built                  | 2013<br>25 75 x 10 10 x 2 00 mtm                                                                      |
| Dimensions             | 25.75 x 10.40 x 2.90 mtrs                                                                             |
| Draft                  | 2.20 mtrs                                                                                             |
| Material               | Aluminium, both hull and superstructure                                                               |
| Tonnage                | GRT 81.58 (UK tonnage)                                                                                |
| Displacement           | 80 tonnes (50% consumables)                                                                           |
| Propulsion             | Two fixed pitch propellers                                                                            |
| Main engines           | 2x Caterpillar, type C32 TTA                                                                          |
| Output                 | 2410 bhp total at 2000 rpm                                                                            |
| Gearboxes              | Reintjes, type VWVS 440/I (two speed)                                                                 |
| Speed (trial)          | 26 knots maximum                                                                                      |
|                        | 22 knots cruising                                                                                     |
| Bow thrusters          | 2x 50 kW                                                                                              |
| Aux. engines           | 2x 28 kVA, 50 Hz, 230/400 V                                                                           |
| Aux. equipment         | Fuel oil separator Separ SWK 2000                                                                     |
| Deck carrying capacity | 15 tonnes                                                                                             |
| Deck strength          | 1.5 tonnes/m <sup>2</sup>                                                                             |
| Clear deck space       | 90 m <sup>2</sup>                                                                                     |
| Deck crane             | Heila, type HLM 20-2s, 2.2 tonnes at 8.50 mtrs                                                        |
| Moonpool               | 1200 mm x 920 mm                                                                                      |
| Tank capacities        | Fuel oil 22.50 m <sup>3</sup>                                                                         |
|                        | Fresh water 2.00 m <sup>3</sup>                                                                       |
|                        | Dirty oil 0.34 m <sup>3</sup>                                                                         |
|                        | Sewage 0.50 m <sup>3</sup>                                                                            |
| Passenger capacity     | For 12 persons.                                                                                       |
| Accommodation          | Heated and air-conditioned passenger saloon with suspension seats                                     |
|                        | for 12 persons, complete with work tables and UK and EUR 230 V                                        |
|                        | socket outlets. Galley area with all amenities and a heads                                            |
|                        | compartment with shower.                                                                              |
|                        | Crew sleeping accommodation 3x twin cabins.                                                           |
| Nav./comm. equipment   | Magnetic compass, satellite compass, 2x radar, GPS, autopilot, AIS, echo sounder, SSB,DSC,Navtex, VHF |
| Class                  | Bureau Veritas I &Hull                                                                                |
| 01033                  | MCA Category I                                                                                        |
| Remark                 | Vessel is a very good condition and prompt available.                                                 |
| Nothan                 | vesser is a very good condition and prompt available.                                                 |