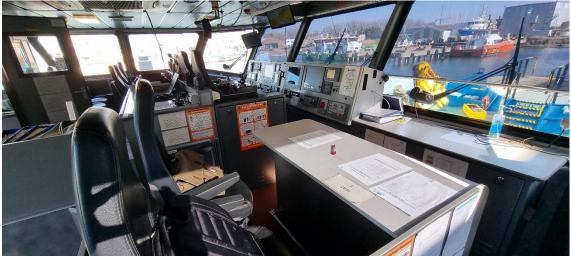

| Туре                   | DAMEN Fast Crew Supplier 2610                                                                         |
|------------------------|-------------------------------------------------------------------------------------------------------|
| Built                  | 2013<br>25 75 x 10 10 x 2 00 mtm                                                                      |
| Dimensions             | 25.75 x 10.40 x 2.90 mtrs                                                                             |
| Draft                  | 2.20 mtrs                                                                                             |
| Material               | Aluminium, both hull and superstructure                                                               |
| Tonnage                | GRT 81.58 (UK tonnage)                                                                                |
| Displacement           | 80 tonnes (50% consumables)                                                                           |
| Propulsion             | Two fixed pitch propellers                                                                            |
| Main engines           | 2x Caterpillar, type C32 TTA                                                                          |
| Output                 | 2410 bhp total at 2000 rpm                                                                            |
| Gearboxes              | Reintjes, type VWVS 440/I (two speed)                                                                 |
| Speed (trial)          | 26 knots maximum                                                                                      |
|                        | 22 knots cruising                                                                                     |
| Bow thrusters          | 2x 50 kW                                                                                              |
| Aux. engines           | 2x 28 kVA, 50 Hz, 230/400 V                                                                           |
| Aux. equipment         | Fuel oil separator Separ SWK 2000                                                                     |
| Deck carrying capacity | 15 tonnes                                                                                             |
| Deck strength          | 1.5 tonnes/m <sup>2</sup>                                                                             |
| Clear deck space       | 90 m <sup>2</sup>                                                                                     |
| Deck crane             | Heila, type HLM 20-2s, 2.2 tonnes at 8.50 mtrs                                                        |
| Moonpool               | 1200 mm x 920 mm                                                                                      |
| Tank capacities        | Fuel oil 22.50 m <sup>3</sup>                                                                         |
|                        | Fresh water 2.00 m <sup>3</sup>                                                                       |
|                        | Dirty oil 0.34 m <sup>3</sup>                                                                         |
|                        | Sewage 0.50 m <sup>3</sup>                                                                            |
| Passenger capacity     | For 12 persons.                                                                                       |
| Accommodation          | Heated and air-conditioned passenger saloon with suspension seats                                     |
|                        | for 12 persons, complete with work tables and UK and EUR 230 V                                        |
|                        | socket outlets. Galley area with all amenities and a heads                                            |
|                        | compartment with shower.                                                                              |
|                        | Crew sleeping accommodation 3x twin cabins.                                                           |
| Nav./comm. equipment   | Magnetic compass, satellite compass, 2x radar, GPS, autopilot, AIS, echo sounder, SSB,DSC,Navtex, VHF |
| Class                  | Bureau Veritas I &Hull                                                                                |
| 01033                  | MCA Category I                                                                                        |
| Remark                 | Vessel is a very good condition and prompt available.                                                 |
| Nothan                 | vesser is a very good condition and prompt available.                                                 |