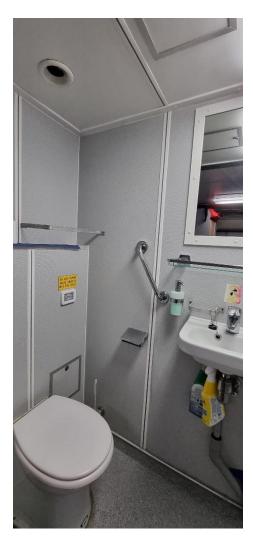

| Туре                   | DAMEN Fast Crew Supplier 2610                                                                         |
|------------------------|-------------------------------------------------------------------------------------------------------|
| Built                  | 2013<br>25 75 x 10 10 x 2 00 mtm                                                                      |
| Dimensions             | 25.75 x 10.40 x 2.90 mtrs                                                                             |
| Draft                  | 2.20 mtrs                                                                                             |
| Material               | Aluminium, both hull and superstructure                                                               |
| Tonnage                | GRT 81.58 (UK tonnage)                                                                                |
| Displacement           | 80 tonnes (50% consumables)                                                                           |
| Propulsion             | Two fixed pitch propellers                                                                            |
| Main engines           | 2x Caterpillar, type C32 TTA                                                                          |
| Output                 | 2410 bhp total at 2000 rpm                                                                            |
| Gearboxes              | Reintjes, type VWVS 440/I (two speed)                                                                 |
| Speed (trial)          | 26 knots maximum                                                                                      |
|                        | 22 knots cruising                                                                                     |
| Bow thrusters          | 2x 50 kW                                                                                              |
| Aux. engines           | 2x 28 kVA, 50 Hz, 230/400 V                                                                           |
| Aux. equipment         | Fuel oil separator Separ SWK 2000                                                                     |
| Deck carrying capacity | 15 tonnes                                                                                             |
| Deck strength          | 1.5 tonnes/m <sup>2</sup>                                                                             |
| Clear deck space       | 90 m <sup>2</sup>                                                                                     |
| Deck crane             | Heila, type HLM 20-2s, 2.2 tonnes at 8.50 mtrs                                                        |
| Moonpool               | 1200 mm x 920 mm                                                                                      |
| Tank capacities        | Fuel oil 22.50 m <sup>3</sup>                                                                         |
|                        | Fresh water 2.00 m <sup>3</sup>                                                                       |
|                        | Dirty oil 0.34 m <sup>3</sup>                                                                         |
|                        | Sewage 0.50 m <sup>3</sup>                                                                            |
| Passenger capacity     | For 12 persons.                                                                                       |
| Accommodation          | Heated and air-conditioned passenger saloon with suspension seats                                     |
|                        | for 12 persons, complete with work tables and UK and EUR 230 V                                        |
|                        | socket outlets. Galley area with all amenities and a heads                                            |
|                        | compartment with shower.                                                                              |
|                        | Crew sleeping accommodation 3x twin cabins.                                                           |
| Nav./comm. equipment   | Magnetic compass, satellite compass, 2x radar, GPS, autopilot, AIS, echo sounder, SSB,DSC,Navtex, VHF |
| Class                  | Bureau Veritas I &Hull                                                                                |
| 01033                  | MCA Category I                                                                                        |
| Remark                 | Vessel is a very good condition and prompt available.                                                 |
| Nothan                 | vesser is a very good condition and prompt available.                                                 |