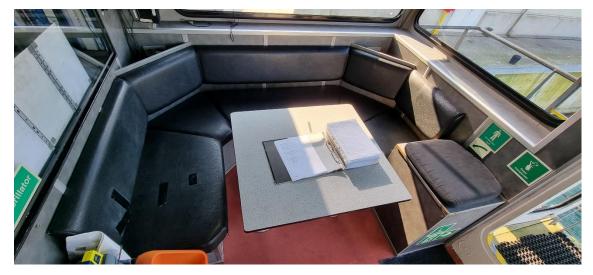

| Туре                   | DAMEN Fast Crew Supplier 2610                                                                         |
|------------------------|-------------------------------------------------------------------------------------------------------|
| Built                  | 2013<br>25 75 x 10 10 x 2 00 mtm                                                                      |
| Dimensions             | 25.75 x 10.40 x 2.90 mtrs                                                                             |
| Draft                  | 2.20 mtrs                                                                                             |
| Material               | Aluminium, both hull and superstructure                                                               |
| Tonnage                | GRT 81.58 (UK tonnage)                                                                                |
| Displacement           | 80 tonnes (50% consumables)                                                                           |
| Propulsion             | Two fixed pitch propellers                                                                            |
| Main engines           | 2x Caterpillar, type C32 TTA                                                                          |
| Output                 | 2410 bhp total at 2000 rpm                                                                            |
| Gearboxes              | Reintjes, type VWVS 440/I (two speed)                                                                 |
| Speed (trial)          | 26 knots maximum                                                                                      |
|                        | 22 knots cruising                                                                                     |
| Bow thrusters          | 2x 50 kW                                                                                              |
| Aux. engines           | 2x 28 kVA, 50 Hz, 230/400 V                                                                           |
| Aux. equipment         | Fuel oil separator Separ SWK 2000                                                                     |
| Deck carrying capacity | 15 tonnes                                                                                             |
| Deck strength          | 1.5 tonnes/m <sup>2</sup>                                                                             |
| Clear deck space       | 90 m <sup>2</sup>                                                                                     |
| Deck crane             | Heila, type HLM 20-2s, 2.2 tonnes at 8.50 mtrs                                                        |
| Moonpool               | 1200 mm x 920 mm                                                                                      |
| Tank capacities        | Fuel oil 22.50 m <sup>3</sup>                                                                         |
|                        | Fresh water 2.00 m <sup>3</sup>                                                                       |
|                        | Dirty oil 0.34 m <sup>3</sup>                                                                         |
|                        | Sewage 0.50 m <sup>3</sup>                                                                            |
| Passenger capacity     | For 12 persons.                                                                                       |
| Accommodation          | Heated and air-conditioned passenger saloon with suspension seats                                     |
|                        | for 12 persons, complete with work tables and UK and EUR 230 V                                        |
|                        | socket outlets. Galley area with all amenities and a heads                                            |
|                        | compartment with shower.                                                                              |
|                        | Crew sleeping accommodation 3x twin cabins.                                                           |
| Nav./comm. equipment   | Magnetic compass, satellite compass, 2x radar, GPS, autopilot, AIS, echo sounder, SSB,DSC,Navtex, VHF |
| Class                  | Bureau Veritas I &Hull                                                                                |
| 01033                  | MCA Category I                                                                                        |
| Remark                 | Vessel is a very good condition and prompt available.                                                 |
| Nothan                 | vesser is a very good condition and prompt available.                                                 |