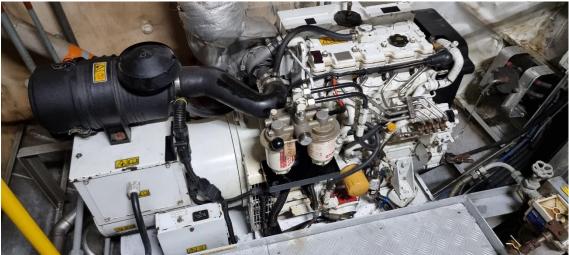

| Туре                   | DAMEN Fast Crew Supplier 2610                                                                         |
|------------------------|-------------------------------------------------------------------------------------------------------|
| Built                  | 2013<br>25 75 x 10 10 x 2 00 mtm                                                                      |
| Dimensions             | 25.75 x 10.40 x 2.90 mtrs                                                                             |
| Draft                  | 2.20 mtrs                                                                                             |
| Material               | Aluminium, both hull and superstructure                                                               |
| Tonnage                | GRT 81.58 (UK tonnage)                                                                                |
| Displacement           | 80 tonnes (50% consumables)                                                                           |
| Propulsion             | Two fixed pitch propellers                                                                            |
| Main engines           | 2x Caterpillar, type C32 TTA                                                                          |
| Output                 | 2410 bhp total at 2000 rpm                                                                            |
| Gearboxes              | Reintjes, type VWVS 440/I (two speed)                                                                 |
| Speed (trial)          | 26 knots maximum                                                                                      |
|                        | 22 knots cruising                                                                                     |
| Bow thrusters          | 2x 50 kW                                                                                              |
| Aux. engines           | 2x 28 kVA, 50 Hz, 230/400 V                                                                           |
| Aux. equipment         | Fuel oil separator Separ SWK 2000                                                                     |
| Deck carrying capacity | 15 tonnes                                                                                             |
| Deck strength          | 1.5 tonnes/m <sup>2</sup>                                                                             |
| Clear deck space       | 90 m <sup>2</sup>                                                                                     |
| Deck crane             | Heila, type HLM 20-2s, 2.2 tonnes at 8.50 mtrs                                                        |
| Moonpool               | 1200 mm x 920 mm                                                                                      |
| Tank capacities        | Fuel oil 22.50 m <sup>3</sup>                                                                         |
|                        | Fresh water 2.00 m <sup>3</sup>                                                                       |
|                        | Dirty oil 0.34 m <sup>3</sup>                                                                         |
|                        | Sewage 0.50 m <sup>3</sup>                                                                            |
| Passenger capacity     | For 12 persons.                                                                                       |
| Accommodation          | Heated and air-conditioned passenger saloon with suspension seats                                     |
|                        | for 12 persons, complete with work tables and UK and EUR 230 V                                        |
|                        | socket outlets. Galley area with all amenities and a heads                                            |
|                        | compartment with shower.                                                                              |
|                        | Crew sleeping accommodation 3x twin cabins.                                                           |
| Nav./comm. equipment   | Magnetic compass, satellite compass, 2x radar, GPS, autopilot, AIS, echo sounder, SSB,DSC,Navtex, VHF |
| Class                  | Bureau Veritas I &Hull                                                                                |
| 01033                  | MCA Category I                                                                                        |
| Remark                 | Vessel is a very good condition and prompt available.                                                 |
| Nothan                 | vesser is a very good condition and prompt available.                                                 |