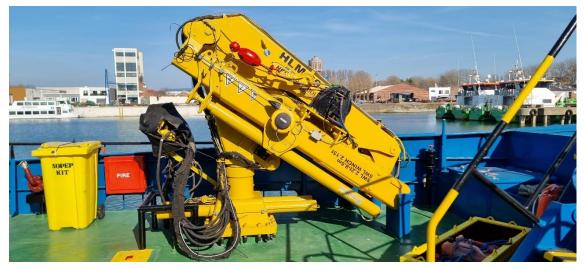

| Туре                   | DAMEN Fast Crew Supplier 2610                                                                         |
|------------------------|-------------------------------------------------------------------------------------------------------|
| Built                  | 2013<br>25 75 x 10 10 x 2 00 mtm                                                                      |
| Dimensions             | 25.75 x 10.40 x 2.90 mtrs                                                                             |
| Draft                  | 2.20 mtrs                                                                                             |
| Material               | Aluminium, both hull and superstructure                                                               |
| Tonnage                | GRT 81.58 (UK tonnage)                                                                                |
| Displacement           | 80 tonnes (50% consumables)                                                                           |
| Propulsion             | Two fixed pitch propellers                                                                            |
| Main engines           | 2x Caterpillar, type C32 TTA                                                                          |
| Output                 | 2410 bhp total at 2000 rpm                                                                            |
| Gearboxes              | Reintjes, type VWVS 440/I (two speed)                                                                 |
| Speed (trial)          | 26 knots maximum                                                                                      |
|                        | 22 knots cruising                                                                                     |
| Bow thrusters          | 2x 50 kW                                                                                              |
| Aux. engines           | 2x 28 kVA, 50 Hz, 230/400 V                                                                           |
| Aux. equipment         | Fuel oil separator Separ SWK 2000                                                                     |
| Deck carrying capacity | 15 tonnes                                                                                             |
| Deck strength          | 1.5 tonnes/m <sup>2</sup>                                                                             |
| Clear deck space       | 90 m <sup>2</sup>                                                                                     |
| Deck crane             | Heila, type HLM 20-2s, 2.2 tonnes at 8.50 mtrs                                                        |
| Moonpool               | 1200 mm x 920 mm                                                                                      |
| Tank capacities        | Fuel oil 22.50 m <sup>3</sup>                                                                         |
|                        | Fresh water 2.00 m <sup>3</sup>                                                                       |
|                        | Dirty oil 0.34 m <sup>3</sup>                                                                         |
|                        | Sewage 0.50 m <sup>3</sup>                                                                            |
| Passenger capacity     | For 12 persons.                                                                                       |
| Accommodation          | Heated and air-conditioned passenger saloon with suspension seats                                     |
|                        | for 12 persons, complete with work tables and UK and EUR 230 V                                        |
|                        | socket outlets. Galley area with all amenities and a heads                                            |
|                        | compartment with shower.                                                                              |
|                        | Crew sleeping accommodation 3x twin cabins.                                                           |
| Nav./comm. equipment   | Magnetic compass, satellite compass, 2x radar, GPS, autopilot, AIS, echo sounder, SSB,DSC,Navtex, VHF |
| Class                  | Bureau Veritas I &Hull                                                                                |
| 01033                  | MCA Category I                                                                                        |
| Remark                 | Vessel is a very good condition and prompt available.                                                 |
| Nothan                 | vesser is a very good condition and prompt available.                                                 |