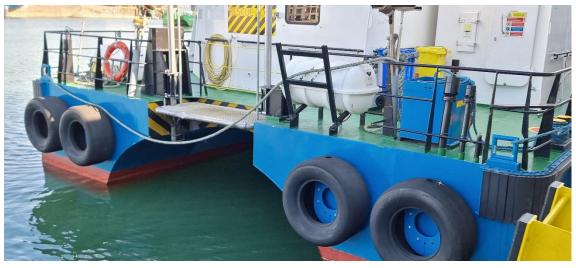

#### **DAMEN FAST CREW SUPPLIER 2610**

Multipurpose Damen Fast Crew Supplier 2610, completely fitted out for 12 pax transport to and from offshore windfarms. This CTV has been kept in very good condition and is immediately available.