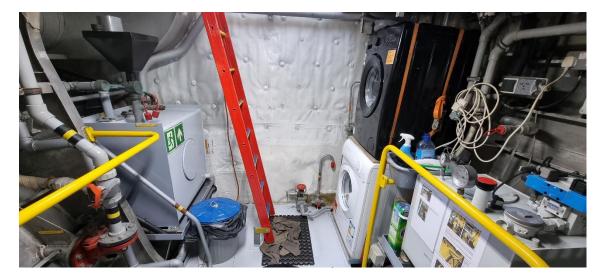

| Туре                   | DAMEN Fast Crew Supplier 2610                                                                         |
|------------------------|-------------------------------------------------------------------------------------------------------|
| Built                  | 2013<br>25 75 x 10 10 x 2 00 mtm                                                                      |
| Dimensions             | 25.75 x 10.40 x 2.90 mtrs                                                                             |
| Draft                  | 2.20 mtrs                                                                                             |
| Material               | Aluminium, both hull and superstructure                                                               |
| Tonnage                | GRT 81.58 (UK tonnage)                                                                                |
| Displacement           | 80 tonnes (50% consumables)                                                                           |
| Propulsion             | Two fixed pitch propellers                                                                            |
| Main engines           | 2x Caterpillar, type C32 TTA                                                                          |
| Output                 | 2410 bhp total at 2000 rpm                                                                            |
| Gearboxes              | Reintjes, type VWVS 440/I (two speed)                                                                 |
| Speed (trial)          | 26 knots maximum                                                                                      |
|                        | 22 knots cruising                                                                                     |
| Bow thrusters          | 2x 50 kW                                                                                              |
| Aux. engines           | 2x 28 kVA, 50 Hz, 230/400 V                                                                           |
| Aux. equipment         | Fuel oil separator Separ SWK 2000                                                                     |
| Deck carrying capacity | 15 tonnes                                                                                             |
| Deck strength          | 1.5 tonnes/m <sup>2</sup>                                                                             |
| Clear deck space       | 90 m <sup>2</sup>                                                                                     |
| Deck crane             | Heila, type HLM 20-2s, 2.2 tonnes at 8.50 mtrs                                                        |
| Moonpool               | 1200 mm x 920 mm                                                                                      |
| Tank capacities        | Fuel oil 22.50 m <sup>3</sup>                                                                         |
|                        | Fresh water 2.00 m <sup>3</sup>                                                                       |
|                        | Dirty oil 0.34 m <sup>3</sup>                                                                         |
|                        | Sewage 0.50 m <sup>3</sup>                                                                            |
| Passenger capacity     | For 12 persons.                                                                                       |
| Accommodation          | Heated and air-conditioned passenger saloon with suspension seats                                     |
|                        | for 12 persons, complete with work tables and UK and EUR 230 V                                        |
|                        | socket outlets. Galley area with all amenities and a heads                                            |
|                        | compartment with shower.                                                                              |
|                        | Crew sleeping accommodation 3x twin cabins.                                                           |
| Nav./comm. equipment   | Magnetic compass, satellite compass, 2x radar, GPS, autopilot, AIS, echo sounder, SSB,DSC,Navtex, VHF |
| Class                  | Bureau Veritas I &Hull                                                                                |
| 01033                  | MCA Category I                                                                                        |
| Remark                 | Vessel is a very good condition and prompt available.                                                 |
| Nothan                 | vesser is a very good condition and prompt available.                                                 |