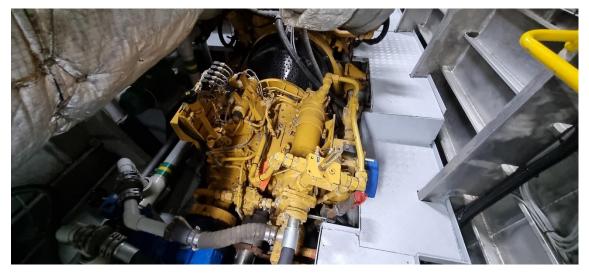

| Туре                   | DAMEN Fast Crew Supplier 2610                                                                         |
|------------------------|-------------------------------------------------------------------------------------------------------|
| Built                  | 2013<br>25 75 x 10 10 x 2 00 mtm                                                                      |
| Dimensions             | 25.75 x 10.40 x 2.90 mtrs                                                                             |
| Draft                  | 2.20 mtrs                                                                                             |
| Material               | Aluminium, both hull and superstructure                                                               |
| Tonnage                | GRT 81.58 (UK tonnage)                                                                                |
| Displacement           | 80 tonnes (50% consumables)                                                                           |
| Propulsion             | Two fixed pitch propellers                                                                            |
| Main engines           | 2x Caterpillar, type C32 TTA                                                                          |
| Output                 | 2410 bhp total at 2000 rpm                                                                            |
| Gearboxes              | Reintjes, type VWVS 440/I (two speed)                                                                 |
| Speed (trial)          | 26 knots maximum                                                                                      |
|                        | 22 knots cruising                                                                                     |
| Bow thrusters          | 2x 50 kW                                                                                              |
| Aux. engines           | 2x 28 kVA, 50 Hz, 230/400 V                                                                           |
| Aux. equipment         | Fuel oil separator Separ SWK 2000                                                                     |
| Deck carrying capacity | 15 tonnes                                                                                             |
| Deck strength          | 1.5 tonnes/m <sup>2</sup>                                                                             |
| Clear deck space       | 90 m <sup>2</sup>                                                                                     |
| Deck crane             | Heila, type HLM 20-2s, 2.2 tonnes at 8.50 mtrs                                                        |
| Moonpool               | 1200 mm x 920 mm                                                                                      |
| Tank capacities        | Fuel oil 22.50 m <sup>3</sup>                                                                         |
|                        | Fresh water 2.00 m <sup>3</sup>                                                                       |
|                        | Dirty oil 0.34 m <sup>3</sup>                                                                         |
|                        | Sewage 0.50 m <sup>3</sup>                                                                            |
| Passenger capacity     | For 12 persons.                                                                                       |
| Accommodation          | Heated and air-conditioned passenger saloon with suspension seats                                     |
|                        | for 12 persons, complete with work tables and UK and EUR 230 V                                        |
|                        | socket outlets. Galley area with all amenities and a heads                                            |
|                        | compartment with shower.                                                                              |
|                        | Crew sleeping accommodation 3x twin cabins.                                                           |
| Nav./comm. equipment   | Magnetic compass, satellite compass, 2x radar, GPS, autopilot, AIS, echo sounder, SSB,DSC,Navtex, VHF |
| Class                  | Bureau Veritas I &Hull                                                                                |
| 01033                  | MCA Category I                                                                                        |
| Remark                 | Vessel is a very good condition and prompt available.                                                 |
| Nothan                 | vesser is a very good condition and prompt available.                                                 |