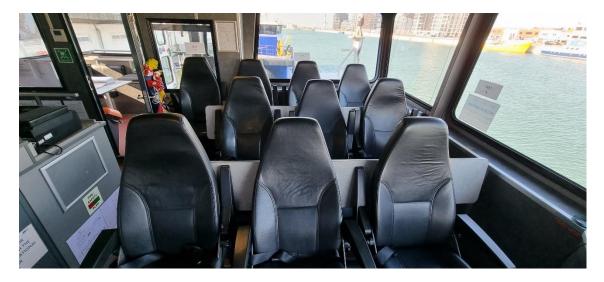

| Туре                   | DAMEN Fast Crew Supplier 2610                                                                         |
|------------------------|-------------------------------------------------------------------------------------------------------|
| Built                  | 2013<br>25 75 x 10 10 x 2 00 mtm                                                                      |
| Dimensions             | 25.75 x 10.40 x 2.90 mtrs                                                                             |
| Draft                  | 2.20 mtrs                                                                                             |
| Material               | Aluminium, both hull and superstructure                                                               |
| Tonnage                | GRT 81.58 (UK tonnage)                                                                                |
| Displacement           | 80 tonnes (50% consumables)                                                                           |
| Propulsion             | Two fixed pitch propellers                                                                            |
| Main engines           | 2x Caterpillar, type C32 TTA                                                                          |
| Output                 | 2410 bhp total at 2000 rpm                                                                            |
| Gearboxes              | Reintjes, type VWVS 440/I (two speed)                                                                 |
| Speed (trial)          | 26 knots maximum                                                                                      |
|                        | 22 knots cruising                                                                                     |
| Bow thrusters          | 2x 50 kW                                                                                              |
| Aux. engines           | 2x 28 kVA, 50 Hz, 230/400 V                                                                           |
| Aux. equipment         | Fuel oil separator Separ SWK 2000                                                                     |
| Deck carrying capacity | 15 tonnes                                                                                             |
| Deck strength          | 1.5 tonnes/m <sup>2</sup>                                                                             |
| Clear deck space       | 90 m <sup>2</sup>                                                                                     |
| Deck crane             | Heila, type HLM 20-2s, 2.2 tonnes at 8.50 mtrs                                                        |
| Moonpool               | 1200 mm x 920 mm                                                                                      |
| Tank capacities        | Fuel oil 22.50 m <sup>3</sup>                                                                         |
|                        | Fresh water 2.00 m <sup>3</sup>                                                                       |
|                        | Dirty oil 0.34 m <sup>3</sup>                                                                         |
|                        | Sewage 0.50 m <sup>3</sup>                                                                            |
| Passenger capacity     | For 12 persons.                                                                                       |
| Accommodation          | Heated and air-conditioned passenger saloon with suspension seats                                     |
|                        | for 12 persons, complete with work tables and UK and EUR 230 V                                        |
|                        | socket outlets. Galley area with all amenities and a heads                                            |
|                        | compartment with shower.                                                                              |
|                        | Crew sleeping accommodation 3x twin cabins.                                                           |
| Nav./comm. equipment   | Magnetic compass, satellite compass, 2x radar, GPS, autopilot, AIS, echo sounder, SSB,DSC,Navtex, VHF |
| Class                  | Bureau Veritas I &Hull                                                                                |
| 01033                  | MCA Category I                                                                                        |
| Remark                 | Vessel is a very good condition and prompt available.                                                 |
| Nothan                 | vesser is a very good condition and prompt available.                                                 |