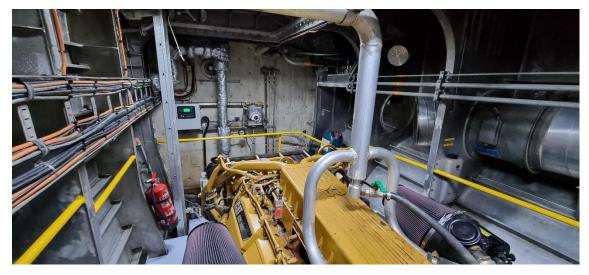

| Туре                   | DAMEN Fast Crew Supplier 2610                                                                         |
|------------------------|-------------------------------------------------------------------------------------------------------|
| Built                  | 2013<br>25 75 x 10 10 x 2 00 mtm                                                                      |
| Dimensions             | 25.75 x 10.40 x 2.90 mtrs                                                                             |
| Draft                  | 2.20 mtrs                                                                                             |
| Material               | Aluminium, both hull and superstructure                                                               |
| Tonnage                | GRT 81.58 (UK tonnage)                                                                                |
| Displacement           | 80 tonnes (50% consumables)                                                                           |
| Propulsion             | Two fixed pitch propellers                                                                            |
| Main engines           | 2x Caterpillar, type C32 TTA                                                                          |
| Output                 | 2410 bhp total at 2000 rpm                                                                            |
| Gearboxes              | Reintjes, type VWVS 440/I (two speed)                                                                 |
| Speed (trial)          | 26 knots maximum                                                                                      |
|                        | 22 knots cruising                                                                                     |
| Bow thrusters          | 2x 50 kW                                                                                              |
| Aux. engines           | 2x 28 kVA, 50 Hz, 230/400 V                                                                           |
| Aux. equipment         | Fuel oil separator Separ SWK 2000                                                                     |
| Deck carrying capacity | 15 tonnes                                                                                             |
| Deck strength          | 1.5 tonnes/m <sup>2</sup>                                                                             |
| Clear deck space       | 90 m <sup>2</sup>                                                                                     |
| Deck crane             | Heila, type HLM 20-2s, 2.2 tonnes at 8.50 mtrs                                                        |
| Moonpool               | 1200 mm x 920 mm                                                                                      |
| Tank capacities        | Fuel oil 22.50 m <sup>3</sup>                                                                         |
|                        | Fresh water 2.00 m <sup>3</sup>                                                                       |
|                        | Dirty oil 0.34 m <sup>3</sup>                                                                         |
|                        | Sewage 0.50 m <sup>3</sup>                                                                            |
| Passenger capacity     | For 12 persons.                                                                                       |
| Accommodation          | Heated and air-conditioned passenger saloon with suspension seats                                     |
|                        | for 12 persons, complete with work tables and UK and EUR 230 V                                        |
|                        | socket outlets. Galley area with all amenities and a heads                                            |
|                        | compartment with shower.                                                                              |
|                        | Crew sleeping accommodation 3x twin cabins.                                                           |
| Nav./comm. equipment   | Magnetic compass, satellite compass, 2x radar, GPS, autopilot, AIS, echo sounder, SSB,DSC,Navtex, VHF |
| Class                  | Bureau Veritas I &Hull                                                                                |
| 01033                  | MCA Category I                                                                                        |
| Remark                 | Vessel is a very good condition and prompt available.                                                 |
| Nothan                 | vesser is a very good condition and prompt available.                                                 |