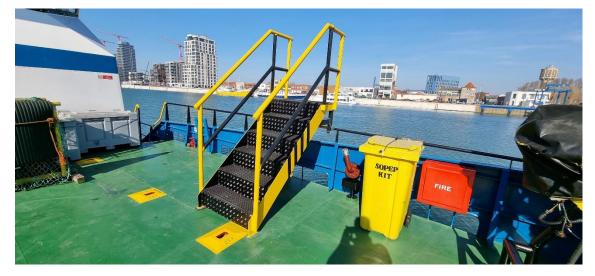

#### **DAMEN FAST CREW SUPPLIER 2610**

Multipurpose Damen Fast Crew Supplier 2610, completely fitted out for 12 pax transport to and from offshore windfarms. This CTV has been kept in very good condition and is immediately available.