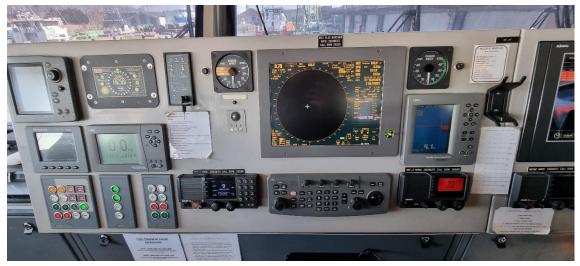

| Туре                   | DAMEN Fast Crew Supplier 2610                                                                         |
|------------------------|-------------------------------------------------------------------------------------------------------|
| Built                  | 2013<br>25 75 x 10 10 x 2 00 mtm                                                                      |
| Dimensions             | 25.75 x 10.40 x 2.90 mtrs                                                                             |
| Draft                  | 2.20 mtrs                                                                                             |
| Material               | Aluminium, both hull and superstructure                                                               |
| Tonnage                | GRT 81.58 (UK tonnage)                                                                                |
| Displacement           | 80 tonnes (50% consumables)                                                                           |
| Propulsion             | Two fixed pitch propellers                                                                            |
| Main engines           | 2x Caterpillar, type C32 TTA                                                                          |
| Output                 | 2410 bhp total at 2000 rpm                                                                            |
| Gearboxes              | Reintjes, type VWVS 440/I (two speed)                                                                 |
| Speed (trial)          | 26 knots maximum                                                                                      |
|                        | 22 knots cruising                                                                                     |
| Bow thrusters          | 2x 50 kW                                                                                              |
| Aux. engines           | 2x 28 kVA, 50 Hz, 230/400 V                                                                           |
| Aux. equipment         | Fuel oil separator Separ SWK 2000                                                                     |
| Deck carrying capacity | 15 tonnes                                                                                             |
| Deck strength          | 1.5 tonnes/m <sup>2</sup>                                                                             |
| Clear deck space       | 90 m <sup>2</sup>                                                                                     |
| Deck crane             | Heila, type HLM 20-2s, 2.2 tonnes at 8.50 mtrs                                                        |
| Moonpool               | 1200 mm x 920 mm                                                                                      |
| Tank capacities        | Fuel oil 22.50 m <sup>3</sup>                                                                         |
|                        | Fresh water 2.00 m <sup>3</sup>                                                                       |
|                        | Dirty oil 0.34 m <sup>3</sup>                                                                         |
|                        | Sewage 0.50 m <sup>3</sup>                                                                            |
| Passenger capacity     | For 12 persons.                                                                                       |
| Accommodation          | Heated and air-conditioned passenger saloon with suspension seats                                     |
|                        | for 12 persons, complete with work tables and UK and EUR 230 V                                        |
|                        | socket outlets. Galley area with all amenities and a heads                                            |
|                        | compartment with shower.                                                                              |
|                        | Crew sleeping accommodation 3x twin cabins.                                                           |
| Nav./comm. equipment   | Magnetic compass, satellite compass, 2x radar, GPS, autopilot, AIS, echo sounder, SSB,DSC,Navtex, VHF |
| Class                  | Bureau Veritas I &Hull                                                                                |
| 01033                  | MCA Category I                                                                                        |
| Remark                 | Vessel is a very good condition and prompt available.                                                 |
| Nothan                 | vesser is a very good condition and prompt available.                                                 |