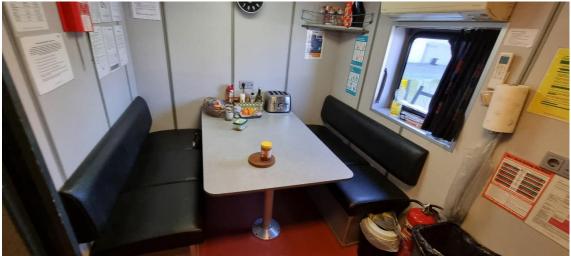

#### **DAMEN FAST CREW SUPPLIER 2610**

Multipurpose Damen Fast Crew Supplier 2610, completely fitted out for 12 pax transport to and from offshore windfarms. This CTV has been kept in very good condition and is immediately available.

| Туре                   | DAMEN Fast Crew Supplier 2610                                                                         |
|------------------------|-------------------------------------------------------------------------------------------------------|
| Built                  | 2013<br>25 75 x 10 10 x 2 00 mtm                                                                      |
| Dimensions             | 25.75 x 10.40 x 2.90 mtrs                                                                             |
| Draft                  | 2.20 mtrs                                                                                             |
| Material               | Aluminium, both hull and superstructure                                                               |
| Tonnage                | GRT 81.58 (UK tonnage)                                                                                |
| Displacement           | 80 tonnes (50% consumables)                                                                           |
| Propulsion             | Two fixed pitch propellers                                                                            |
| Main engines           | 2x Caterpillar, type C32 TTA                                                                          |
| Output                 | 2410 bhp total at 2000 rpm                                                                            |
| Gearboxes              | Reintjes, type VWVS 440/I (two speed)                                                                 |
| Speed (trial)          | 26 knots maximum                                                                                      |
|                        | 22 knots cruising                                                                                     |
| Bow thrusters          | 2x 50 kW                                                                                              |
| Aux. engines           | 2x 28 kVA, 50 Hz, 230/400 V                                                                           |
| Aux. equipment         | Fuel oil separator Separ SWK 2000                                                                     |
| Deck carrying capacity | 15 tonnes                                                                                             |
| Deck strength          | 1.5 tonnes/m <sup>2</sup>                                                                             |
| Clear deck space       | 90 m <sup>2</sup>                                                                                     |
| Deck crane             | Heila, type HLM 20-2s, 2.2 tonnes at 8.50 mtrs                                                        |
| Moonpool               | 1200 mm x 920 mm                                                                                      |
| Tank capacities        | Fuel oil 22.50 m <sup>3</sup>                                                                         |
|                        | Fresh water 2.00 m <sup>3</sup>                                                                       |
|                        | Dirty oil 0.34 m <sup>3</sup>                                                                         |
|                        | Sewage 0.50 m <sup>3</sup>                                                                            |
| Passenger capacity     | For 12 persons.                                                                                       |
| Accommodation          | Heated and air-conditioned passenger saloon with suspension seats                                     |
|                        | for 12 persons, complete with work tables and UK and EUR 230 V                                        |
|                        | socket outlets. Galley area with all amenities and a heads                                            |
|                        | compartment with shower.                                                                              |
|                        | Crew sleeping accommodation 3x twin cabins.                                                           |
| Nav./comm. equipment   | Magnetic compass, satellite compass, 2x radar, GPS, autopilot, AIS, echo sounder, SSB,DSC,Navtex, VHF |
| Class                  | Bureau Veritas I &Hull                                                                                |
| 01033                  | MCA Category I                                                                                        |
| Remark                 | Vessel is a very good condition and prompt available.                                                 |
| Nothan                 | vesser is a very good condition and prompt available.                                                 |