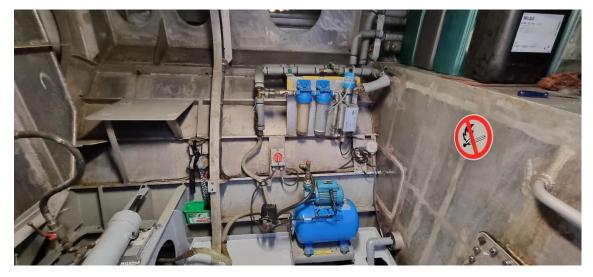

| Туре                   | DAMEN Fast Crew Supplier 2610                                                                         |
|------------------------|-------------------------------------------------------------------------------------------------------|
| Built                  | 2013<br>25 75 x 10 10 x 2 00 mtm                                                                      |
| Dimensions             | 25.75 x 10.40 x 2.90 mtrs                                                                             |
| Draft                  | 2.20 mtrs                                                                                             |
| Material               | Aluminium, both hull and superstructure                                                               |
| Tonnage                | GRT 81.58 (UK tonnage)                                                                                |
| Displacement           | 80 tonnes (50% consumables)                                                                           |
| Propulsion             | Two fixed pitch propellers                                                                            |
| Main engines           | 2x Caterpillar, type C32 TTA                                                                          |
| Output                 | 2410 bhp total at 2000 rpm                                                                            |
| Gearboxes              | Reintjes, type VWVS 440/I (two speed)                                                                 |
| Speed (trial)          | 26 knots maximum                                                                                      |
|                        | 22 knots cruising                                                                                     |
| Bow thrusters          | 2x 50 kW                                                                                              |
| Aux. engines           | 2x 28 kVA, 50 Hz, 230/400 V                                                                           |
| Aux. equipment         | Fuel oil separator Separ SWK 2000                                                                     |
| Deck carrying capacity | 15 tonnes                                                                                             |
| Deck strength          | 1.5 tonnes/m <sup>2</sup>                                                                             |
| Clear deck space       | 90 m <sup>2</sup>                                                                                     |
| Deck crane             | Heila, type HLM 20-2s, 2.2 tonnes at 8.50 mtrs                                                        |
| Moonpool               | 1200 mm x 920 mm                                                                                      |
| Tank capacities        | Fuel oil 22.50 m <sup>3</sup>                                                                         |
|                        | Fresh water 2.00 m <sup>3</sup>                                                                       |
|                        | Dirty oil 0.34 m <sup>3</sup>                                                                         |
|                        | Sewage 0.50 m <sup>3</sup>                                                                            |
| Passenger capacity     | For 12 persons.                                                                                       |
| Accommodation          | Heated and air-conditioned passenger saloon with suspension seats                                     |
|                        | for 12 persons, complete with work tables and UK and EUR 230 V                                        |
|                        | socket outlets. Galley area with all amenities and a heads                                            |
|                        | compartment with shower.                                                                              |
|                        | Crew sleeping accommodation 3x twin cabins.                                                           |
| Nav./comm. equipment   | Magnetic compass, satellite compass, 2x radar, GPS, autopilot, AIS, echo sounder, SSB,DSC,Navtex, VHF |
| Class                  | Bureau Veritas I &Hull                                                                                |
| 01033                  | MCA Category I                                                                                        |
| Remark                 | Vessel is a very good condition and prompt available.                                                 |
| Nothan                 | vesser is a very good condition and prompt available.                                                 |