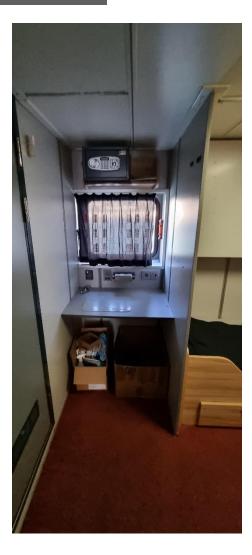

| Туре                   | DAMEN Fast Crew Supplier 2610                                                                         |
|------------------------|-------------------------------------------------------------------------------------------------------|
| Built                  | 2013<br>25 75 x 10 10 x 2 00 mtm                                                                      |
| Dimensions             | 25.75 x 10.40 x 2.90 mtrs                                                                             |
| Draft                  | 2.20 mtrs                                                                                             |
| Material               | Aluminium, both hull and superstructure                                                               |
| Tonnage                | GRT 81.58 (UK tonnage)                                                                                |
| Displacement           | 80 tonnes (50% consumables)                                                                           |
| Propulsion             | Two fixed pitch propellers                                                                            |
| Main engines           | 2x Caterpillar, type C32 TTA                                                                          |
| Output                 | 2410 bhp total at 2000 rpm                                                                            |
| Gearboxes              | Reintjes, type VWVS 440/I (two speed)                                                                 |
| Speed (trial)          | 26 knots maximum                                                                                      |
|                        | 22 knots cruising                                                                                     |
| Bow thrusters          | 2x 50 kW                                                                                              |
| Aux. engines           | 2x 28 kVA, 50 Hz, 230/400 V                                                                           |
| Aux. equipment         | Fuel oil separator Separ SWK 2000                                                                     |
| Deck carrying capacity | 15 tonnes                                                                                             |
| Deck strength          | 1.5 tonnes/m <sup>2</sup>                                                                             |
| Clear deck space       | 90 m <sup>2</sup>                                                                                     |
| Deck crane             | Heila, type HLM 20-2s, 2.2 tonnes at 8.50 mtrs                                                        |
| Moonpool               | 1200 mm x 920 mm                                                                                      |
| Tank capacities        | Fuel oil 22.50 m <sup>3</sup>                                                                         |
|                        | Fresh water 2.00 m <sup>3</sup>                                                                       |
|                        | Dirty oil 0.34 m <sup>3</sup>                                                                         |
|                        | Sewage 0.50 m <sup>3</sup>                                                                            |
| Passenger capacity     | For 12 persons.                                                                                       |
| Accommodation          | Heated and air-conditioned passenger saloon with suspension seats                                     |
|                        | for 12 persons, complete with work tables and UK and EUR 230 V                                        |
|                        | socket outlets. Galley area with all amenities and a heads                                            |
|                        | compartment with shower.                                                                              |
|                        | Crew sleeping accommodation 3x twin cabins.                                                           |
| Nav./comm. equipment   | Magnetic compass, satellite compass, 2x radar, GPS, autopilot, AIS, echo sounder, SSB,DSC,Navtex, VHF |
| Class                  | Bureau Veritas I &Hull                                                                                |
| 01033                  | MCA Category I                                                                                        |
| Remark                 | Vessel is a very good condition and prompt available.                                                 |
| Nothan                 | vesser is a very good condition and prompt available.                                                 |