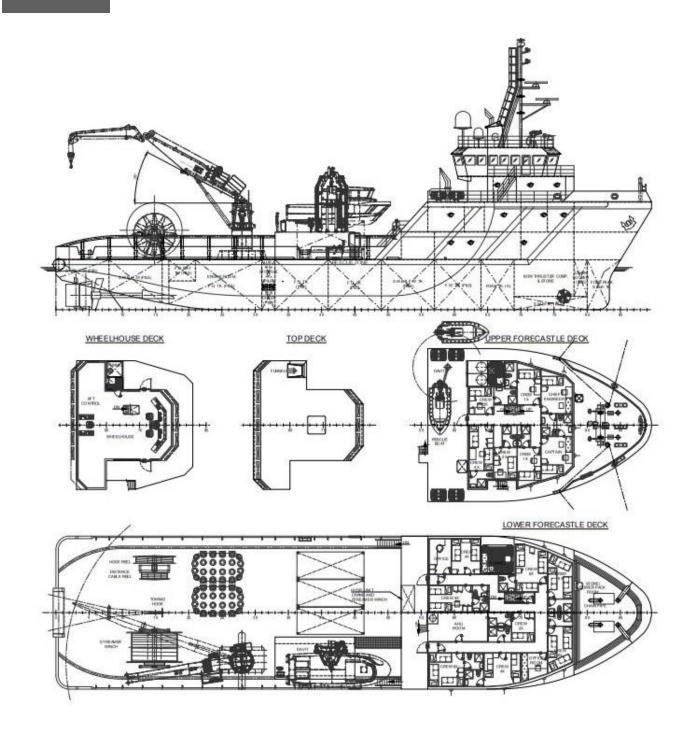

#### **OFFSHORE SUPPORT VESSEL**

This Offshore Support Vessel is perfectly capable of conducting oil platform, construction and maintenance support, the supply of provisions and seismic equipment, bunker operations, (emergency) towing and crew transfer, but is also perfectly suitable to undertake standby duties.

Type Offshore Support Vessel
Built 2004, refurbished 2006
Dimensions 53.80 x 13.80 x 4.50 mtrs

Draft 3.80 mtrs

Propulsion 2x propellers in Kort nozzles
Main engines 2x Caterpillar, type 3515
Output 3150 hp total at 1800 rpm
Speed 13.0 knots maximum

10.5 knots eco speed

Consumption ± 11.8 m<sup>3</sup> at maximum speed

± 8.5 m<sup>3</sup> at eco speed

Endurance 60 days Bollard pull 36.7 tonnes

Tonnage 1058 GRT / 317 NRT

Deck equipment:

Deck crane TTS, type GP320, 10 tonnes at 15 mtrs

Windlass Hydraulic 5 tonnes SWL@15 m/min. Brake hold. 30.05 tonnes

Capstans 2x Hydraulic 5 tonnes each

A-frame Davit, type PLR-12004, 12 tonnes MOB crane Sekwang M.M., 1.65 tonnes SWL

Tugger winch Hydraulic 10 tonnes

Reefer capacity 3x TEU on deck

Free deck area 103 m²; 348 m² without deck equipment 2x Cummins, type N4-DM, 260kW Cummins, type 6CT8.3-D(M) 122kW

Bow thruster Caterpillar, type 3412FFP Tunnel Type 5 tonnes

Tank capacities MGO low Sulphur 850 m<sup>3</sup>

Fresh water 158 m<sup>3</sup> Lube oil 11 m<sup>3</sup>

Fresh water maker 4.8 m<sup>3</sup> / 24 hours

Storage capacity Cool store  $7.00 \text{ m}^2$ Freeze store  $6.20 \text{ m}^2$ Dry storage  $56.45 \text{ m}^3$ 

Accommodation Cabins 4x 1 pers., 3x 2 pers., 4x 4 pers., 4x 6 pers.

In total 50 berths.

Nav./comm. equipment According to GMDSS Area 3

Class RINA C №