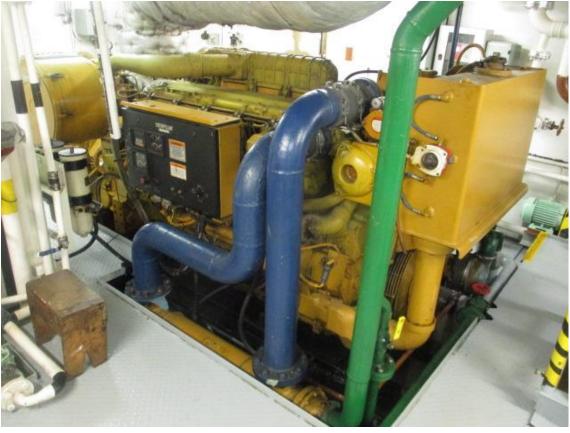

Type Offshore Support Vessel
Built 2004, refurbished 2006
Dimensions 53.80 x 13.80 x 4.50 mtrs

Draft 3.80 mtrs

Propulsion 2x propellers in Kort nozzles
Main engines 2x Caterpillar, type 3515
Output 3150 hp total at 1800 rpm
Speed 13.0 knots maximum

10.5 knots eco speed

Consumption ± 11.8 m<sup>3</sup> at maximum speed

± 8.5 m<sup>3</sup> at eco speed

Endurance 60 days Bollard pull 36.7 tonnes

Tonnage 1058 GRT / 317 NRT

Deck equipment:

Deck crane TTS, type GP320, 10 tonnes at 15 mtrs