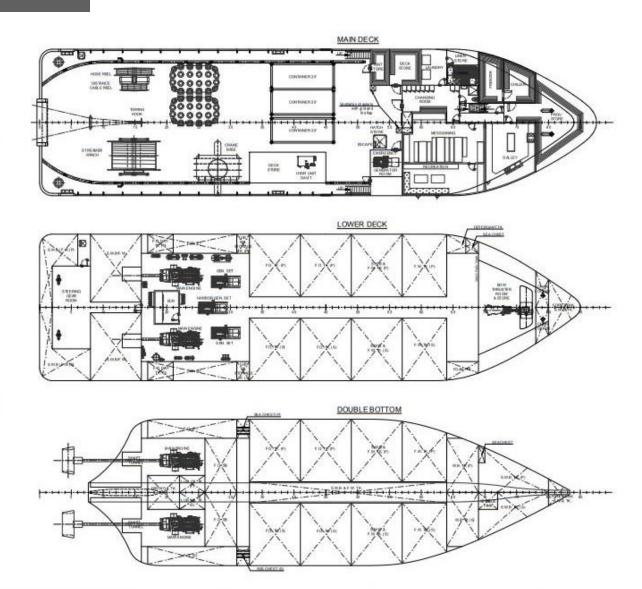

Reefer capacity 3x TEU on deck

Free deck area 103 m²; 348 m² without deck equipment 2x Cummins, type N4-DM, 260kW Cummins, type 6CT8.3-D(M) 122kW

Bow thruster Caterpillar, type 3412FFP Tunnel Type 5 tonnes

Tank capacities MGO low Sulphur 850 m<sup>3</sup>

Fresh water 158 m<sup>3</sup> Lube oil 11 m<sup>3</sup>

Fresh water maker 4.8 m<sup>3</sup> / 24 hours

Storage capacity Cool store  $7.00 \text{ m}^2$ Freeze store  $6.20 \text{ m}^2$ Dry storage  $56.45 \text{ m}^3$ 