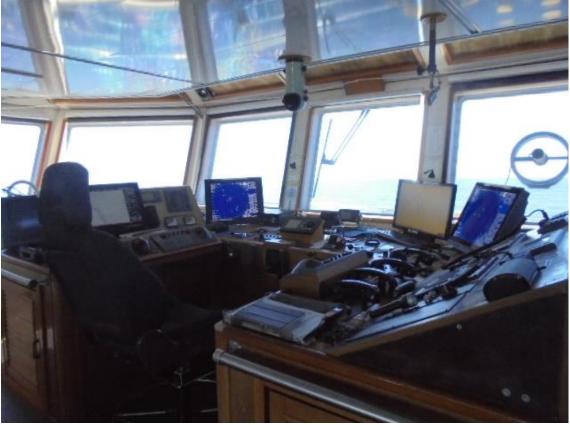

Accommodation Cabins 4x 1 pers., 3x 2 pers., 4x 4 pers., 4x 6 pers.

In total 50 berths.

Nav./comm. equipment According to GMDSS Area 3

Class RINA C №