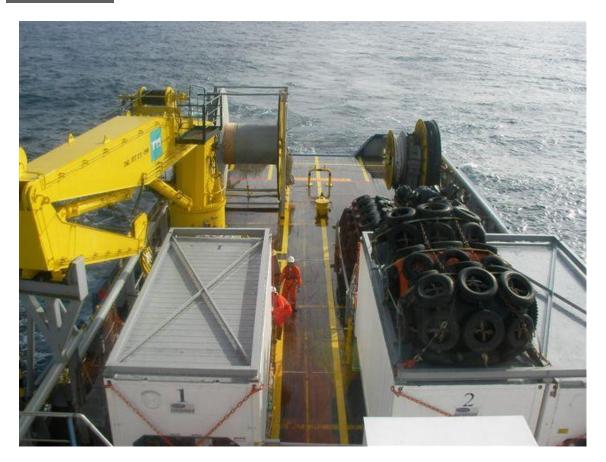

#### **OFFSHORE SUPPORT VESSEL**

This Offshore Support Vessel is perfectly capable of conducting oil platform, construction and maintenance support, the supply of provisions and seismic equipment, bunker operations, (emergency) towing and crew transfer, but is also perfectly suitable to undertake standby duties.

Windlass Hydraulic 5 tonnes SWL@15 m/min. Brake hold. 30.05 tonnes

Capstans 2x Hydraulic 5 tonnes each

A-frame Davit, type PLR-12004, 12 tonnes MOB crane Sekwang M.M., 1.65 tonnes SWL

Tugger winch Hydraulic 10 tonnes

Reefer capacity 3x TEU on deck

Free deck area 103 m²; 348 m² without deck equipment 2x Cummins, type N4-DM, 260kW Cummins, type 6CT8.3-D(M) 122kW

Bow thruster Caterpillar, type 3412FFP Tunnel Type 5 tonnes