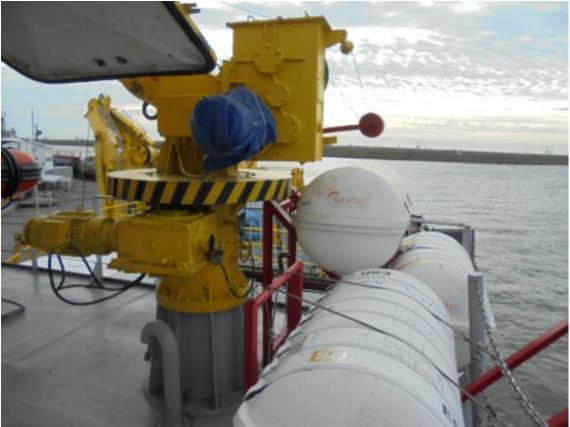

Reefer capacity 3x TEU on deck

Free deck area 103 m²; 348 m² without deck equipment 2x Cummins, type N4-DM, 260kW Cummins, type 6CT8.3-D(M) 122kW

Bow thruster Caterpillar, type 3412FFP Tunnel Type 5 tonnes