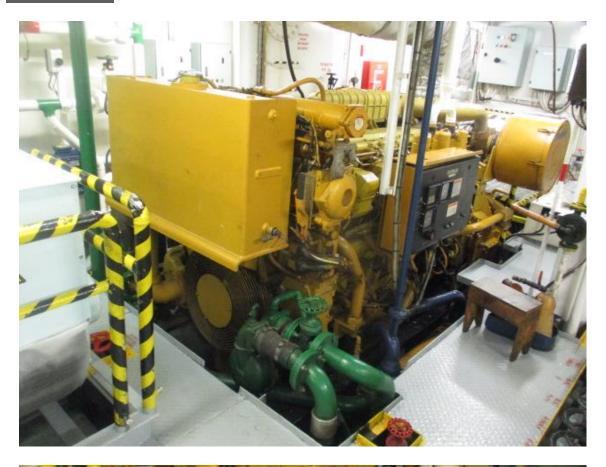

Type Offshore Support Vessel
Built 2004, refurbished 2006
Dimensions 53.80 x 13.80 x 4.50 mtrs

Draft 3.80 mtrs

Propulsion 2x propellers in Kort nozzles
Main engines 2x Caterpillar, type 3515
Output 3150 hp total at 1800 rpm
Speed 13.0 knots maximum

10.5 knots eco speed

Consumption ± 11.8 m<sup>3</sup> at maximum speed

± 8.5 m<sup>3</sup> at eco speed

Endurance 60 days Bollard pull 36.7 tonnes

Tonnage 1058 GRT / 317 NRT

Deck equipment:

Deck crane TTS, type GP320, 10 tonnes at 15 mtrs