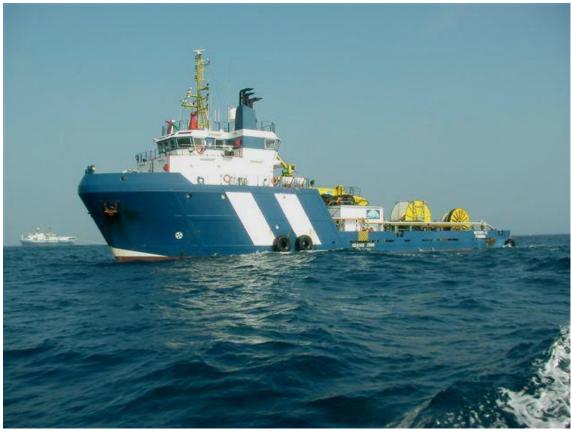

#### **OFFSHORE SUPPORT VESSEL**

This Offshore Support Vessel is perfectly capable of conducting oil platform, construction and maintenance support, the supply of provisions and seismic equipment, bunker operations, (emergency) towing and crew transfer, but is also perfectly suitable to undertake standby duties.

Type Offshore Support Vessel
Built 2004, refurbished 2006
Dimensions 53.80 x 13.80 x 4.50 mtrs

Draft 3.80 mtrs

Propulsion 2x propellers in Kort nozzles
Main engines 2x Caterpillar, type 3515
Output 3150 hp total at 1800 rpm
Speed 13.0 knots maximum