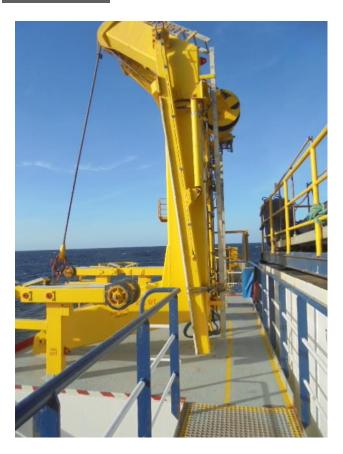

10.5 knots eco speed

Consumption ± 11.8 m<sup>3</sup> at maximum speed

± 8.5 m<sup>3</sup> at eco speed

Endurance 60 days Bollard pull 36.7 tonnes

Tonnage 1058 GRT / 317 NRT

Deck equipment:

Deck crane TTS, type GP320, 10 tonnes at 15 mtrs

Windlass Hydraulic 5 tonnes SWL@15 m/min. Brake hold. 30.05 tonnes

Capstans 2x Hydraulic 5 tonnes each

A-frame Davit, type PLR-12004, 12 tonnes MOB crane Sekwang M.M., 1.65 tonnes SWL

Tugger winch Hydraulic 10 tonnes