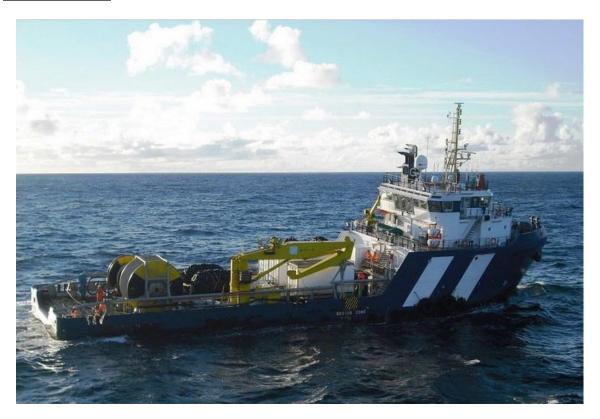

#### **OFFSHORE SUPPORT VESSEL**

This Offshore Support Vessel is perfectly capable of conducting oil platform, construction and maintenance support, the supply of provisions and seismic equipment, bunker operations, (emergency) towing and crew transfer, but is also perfectly suitable to undertake standby duties.

Type Offshore Support Vessel
Built 2004, refurbished 2006
Dimensions 53.80 x 13.80 x 4.50 mtrs

Draft 3.80 mtrs

Propulsion 2x propellers in Kort nozzles
Main engines 2x Caterpillar, type 3515
Output 3150 hp total at 1800 rpm
Speed 13.0 knots maximum