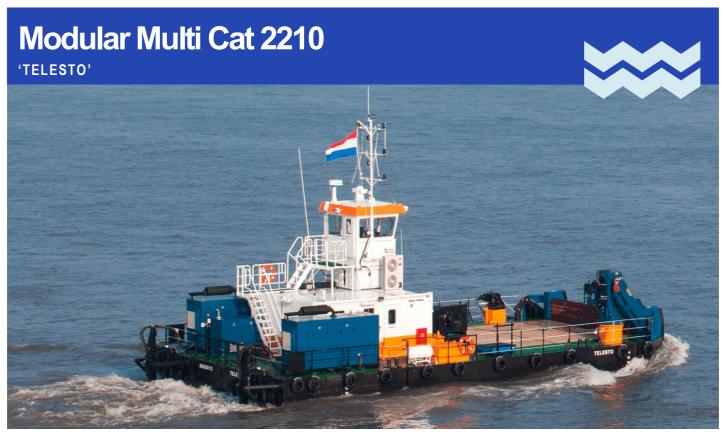

## PICTURE OF SIMILAR VESSEL

GENERAL Vord number

Basic functions The Damen Modular

The Damen Modular Multi Cat (MMuC) 2210 is a multipurpose vessel for coastal, sheltered/inland water services, built in steel derived from standard design

## **Modular Multi Cat 2210**

'TELESTO'