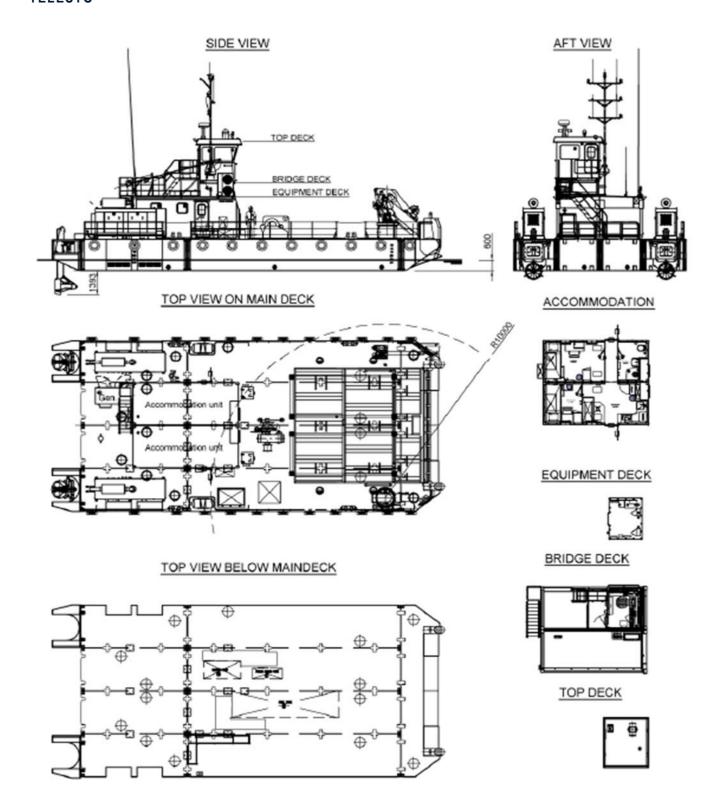

Description

The entire hull of the Vessel consists of modules, some of these as container sized units. These modules are called Damen Modular Barges and can be coupled together with a class approved coupling system, the

together with a class approved coupling system, the Damen Link. Because of this modular system, the entire Vessel can be transported by ship, truck or train to her final place of destination and assembled locally.

 Life jacket
 4x

 Fire extinguisher
 7x

 First-aid kit
 1x

 Life rafts (6 pax)
 2x

SUPERSTRUCTURE

Accommodation as per mlc2006 2 pax Toilet 1x Shower 1x

Wheelhouse Efficient layout, unobstructed view in all directions,

good overview vesse

Fan coil air-conditioning unit with

heating unit inside

NAUTICAL AND COMMUNICATION EQUIPMENT

Navigation lights All necessary navigations lights are installed. GMDSS A2 unit 1x Search light 1x Horn 1x