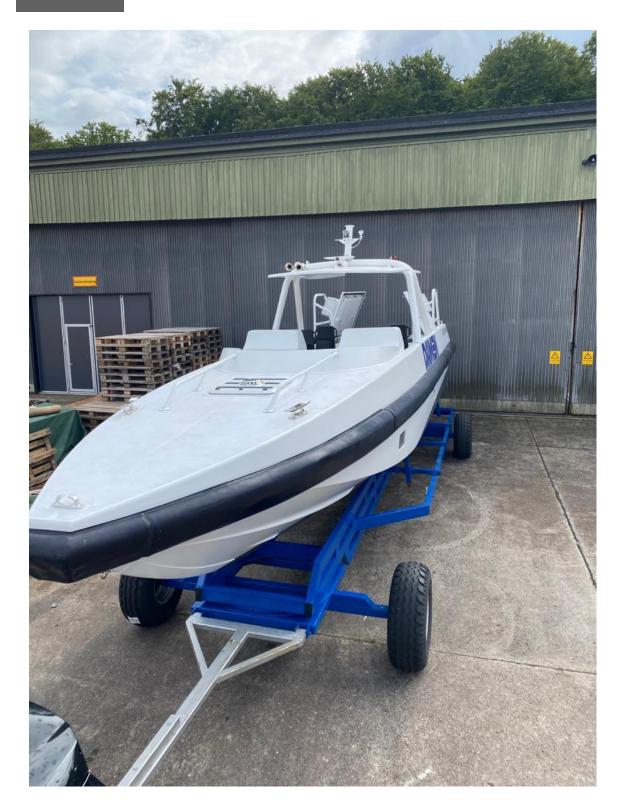

#### **RESALE DAMEN INTERCEPTOR 1102**

Damen Interceptors are a specialised type of craft, designed for ultra-high-speed interception and insertion missions, while also being capable and effective in a medium-speed patrol and surveillance role.

Type Built Dimensions Draft Hull material Main engines Output Stern drive Speed Passenger capacity Crew capacity Fuel oil capacity Class DAMEN Interceptor 1102 New and never used 10.90 x 2.50 x 1.50 mtrs 0.70/0.90 mtr E-glass & carbon reinforced epoxy 2x 6.6 L. MDS (MarineDiesel) VGT 500 engines 1000 hp total at 3500 rpm Konrad model 660 (rear mount) ± 55 knots max. For 4 persons For 2 persons 0.48 m<sup>3</sup> Not classed