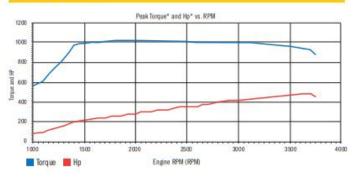

Model                   | MD-VGT32          |
|-------------------------|-------------------|
| Number of cyl           | 8                 |
| Displacement            |                   |
| Bore X stroke           | 103 X 98 mm       |
| Compression ratio       | 16:18:1           |
| Valves per cyl          | 4                 |
| Firing order            | 1-2-7-8-4-5-6-3   |
| Combustion system       | . DI Common rail  |
| Engine type             | V8                |
| AspirationVariab        | le geometry turbo |
| Charge air cooling      | Air to water      |
| Max crankcase press kPa | 0.5               |

# **Physical Data**

| Length, mm     | 779 |
|----------------|-----|
| Width, mm      | 825 |
| Height, mm     | 973 |
| Weight dry, kg | 510 |



#### Power / Torque Curve



#### **RESALE DAMEN INTERCEPTOR 1102**