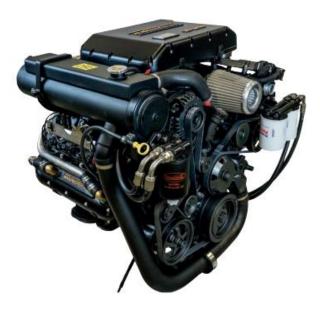

Type Built Dimensions Draft Hull material Main engines Output Stern drive Speed Passenger capacity Crew capacity Fuel oil capacity Class DAMEN Interceptor 1102 New and never used 10.90 x 2.50 x 1.50 mtrs 0.70/0.90 mtr E-glass & carbon reinforced epoxy 2x 6.6 L. MDS (MarineDiesel) VGT 500 engines 1000 hp total at 3500 rpm Konrad model 660 (rear mount) ± 55 knots max. For 4 persons For 2 persons 0.48 m<sup>3</sup> Not classed