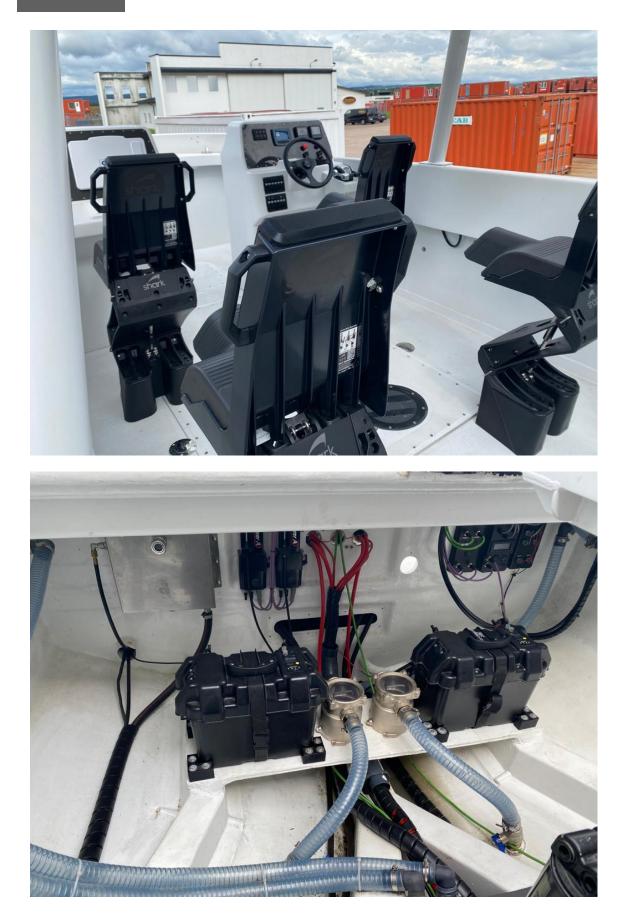

Type Built Dimensions Draft Hull material Main engines Output Stern drive Speed Passenger capacity Crew capacity Fuel oil capacity Class DAMEN Interceptor 1102 New and never used 10.90 x 2.50 x 1.50 mtrs 0.70/0.90 mtr E-glass & carbon reinforced epoxy 2x 6.6 L. MDS (MarineDiesel) VGT 500 engines 1000 hp total at 3500 rpm Konrad model 660 (rear mount) ± 55 knots max. For 4 persons For 2 persons 0.48 m<sup>3</sup> Not classed

# **MarineDiesel VGT500**

373 bkW (500 bhp) @3600 rpm

All MarineDiesel VGT Common-Rail engines are based on the 6.6L V8 configuration and are designed to be as compact and light weight as possible while maintaining durability and serviceability. The VGT500 is intended for light, very high speed vessels. Laptop based diagnostics tool is available for all VGT and TSC engines. J1939 and NMEA2000 CAN communication.