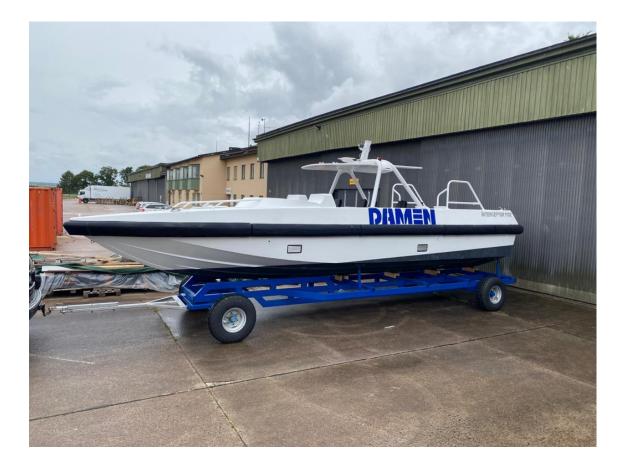

#### **RESALE DAMEN INTERCEPTOR 1102**

Damen Interceptors are a specialised type of craft, designed for ultra-high-speed interception and insertion missions, while also being capable and effective in a medium-speed patrol and surveillance role.

Type Built Dimensions Draft Hull material Main engines Output Stern drive Speed Passenger capacity Crew capacity Fuel oil capacity Class DAMEN Interceptor 1102 New and never used 10.90 x 2.50 x 1.50 mtrs 0.70/0.90 mtr E-glass & carbon reinforced epoxy 2x 6.6 L. MDS (MarineDiesel) VGT 500 engines 1000 hp total at 3500 rpm Konrad model 660 (rear mount) ± 55 knots max. For 4 persons For 2 persons 0.48 m<sup>3</sup> Not classed