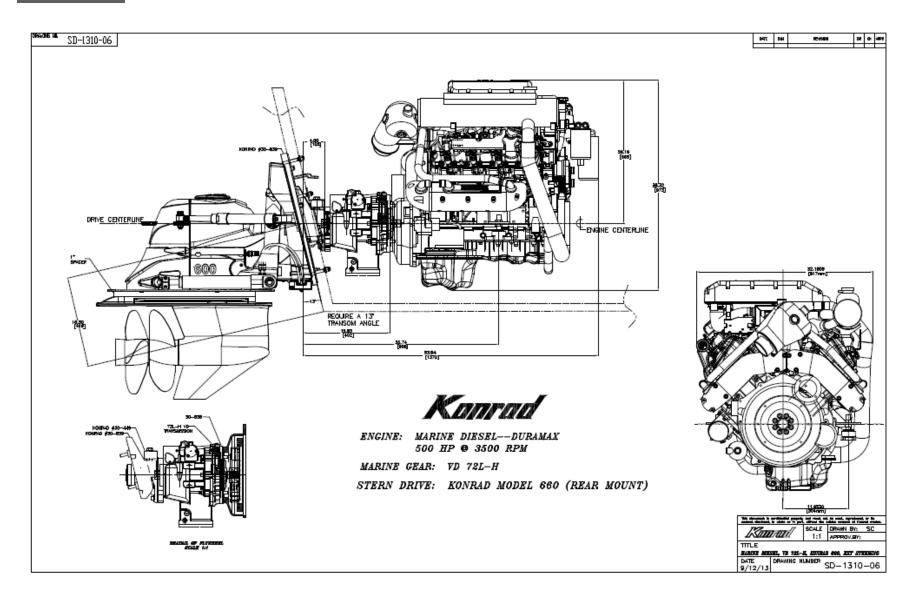

Type Built Dimensions Draft Hull material Main engines Output Stern drive Speed Passenger capacity Crew capacity Fuel oil capacity Class DAMEN Interceptor 1102 New and never used 10.90 x 2.50 x 1.50 mtrs 0.70/0.90 mtr E-glass & carbon reinforced epoxy 2x 6.6 L. MDS (MarineDiesel) VGT 500 engines 1000 hp total at 3500 rpm Konrad model 660 (rear mount) ± 55 knots max. For 4 persons For 2 persons 0.48 m<sup>3</sup> Not classed