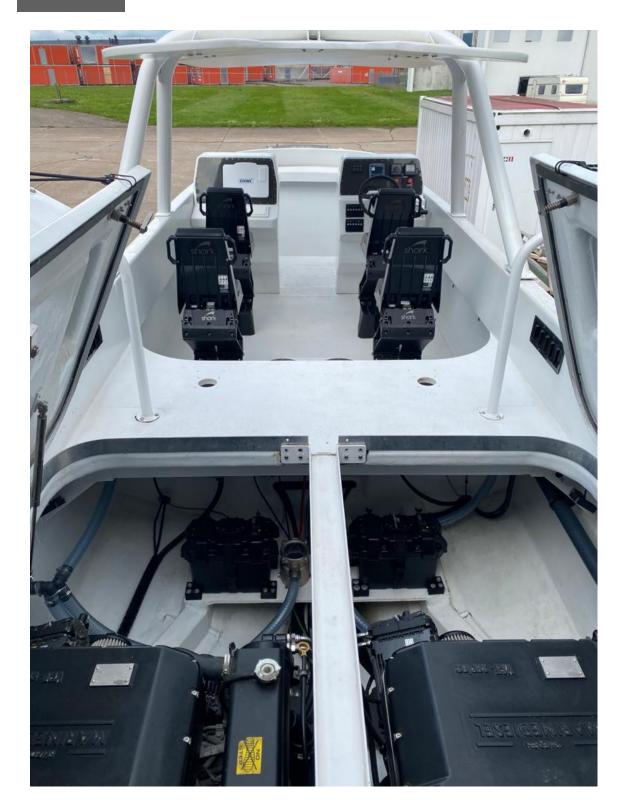

Type Built Dimensions Draft Hull material Main engines Output Stern drive Speed Passenger capacity Crew capacity Fuel oil capacity Class DAMEN Interceptor 1102 New and never used 10.90 x 2.50 x 1.50 mtrs 0.70/0.90 mtr E-glass & carbon reinforced epoxy 2x 6.6 L. MDS (MarineDiesel) VGT 500 engines 1000 hp total at 3500 rpm Konrad model 660 (rear mount) ± 55 knots max. For 4 persons For 2 persons 0.48 m<sup>3</sup> Not classed

# **MarineDiesel VGT500**

373 bkW (500 bhp) @3600 rpm

All MarineDiesel VGT Common-Rail engines are based on the 6.6L V8 configuration and are designed to be as compact and light weight as possible while maintaining durability and serviceability. The VGT500 is intended for light, very high speed vessels. Laptop based diagnostics tool is available for all VGT and TSC engines. J1939 and NMEA2000 CAN communication.