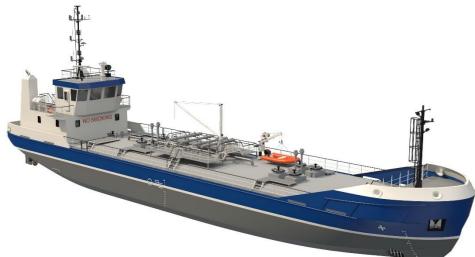

# PICTURE OF SIMILAR VESSEL

GENERAL Basic functions Classification

DIMENSIONS Length overall Length b.p.p. Beam moulded Depth moulded Draft Deadweight Gross tonnage