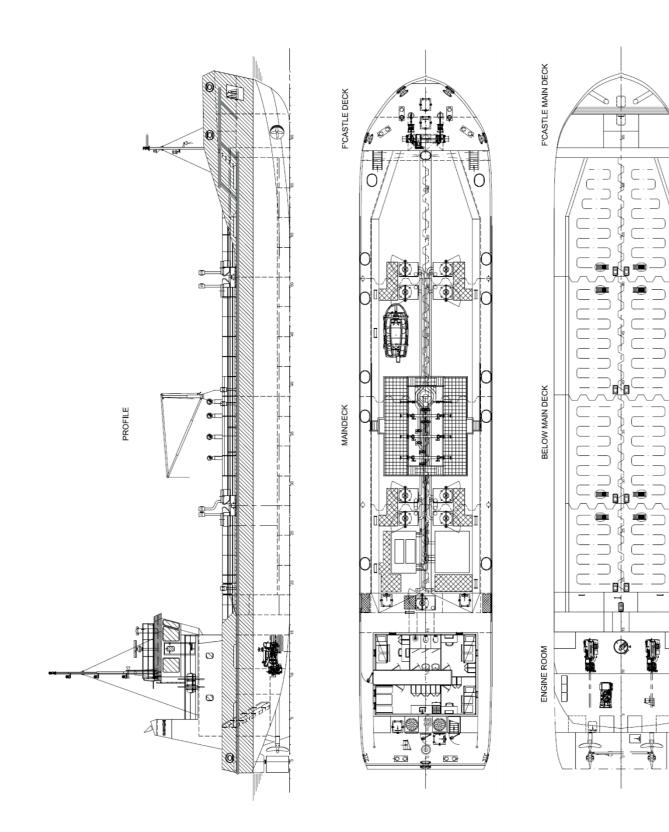

# PICTURE OF SIMILAR VESSEL

GENERAL Basic functions Classification

DIMENSIONS Length overall Length b.p.p. Beam moulded Depth moulded Draft Deadweight Gross tonnage