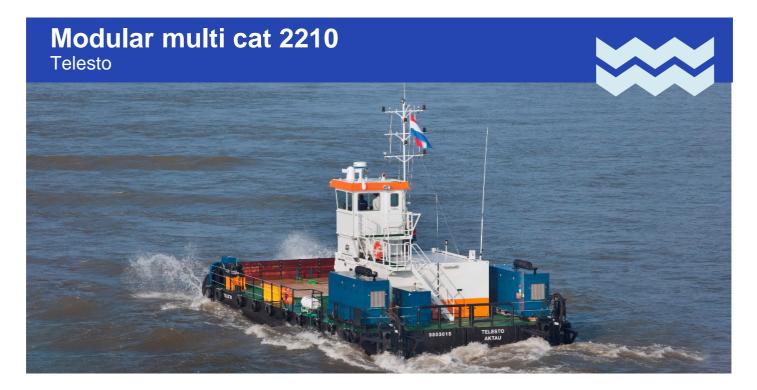

## >> PICTURE OF SIMILAR VESSEL

GENERAL

Yard number 523043

Basic functions The Damen Modular Multi Cat (MMuC) 2210 is a

multipurpose vessel for coastal, sheltered/inland water services, built in steel derived from standard design

Description The entire hull of the Vessel consists of modules, some of these as container sized units. These

modules are called Damen Modular Barges and can be coupled together with a class approved coupling system, the Damen Link. Because of this modular system, the entire Vessel can be transported by ship, truck or train to her final place of destination and

## Modular multi cat 2210

Telesto