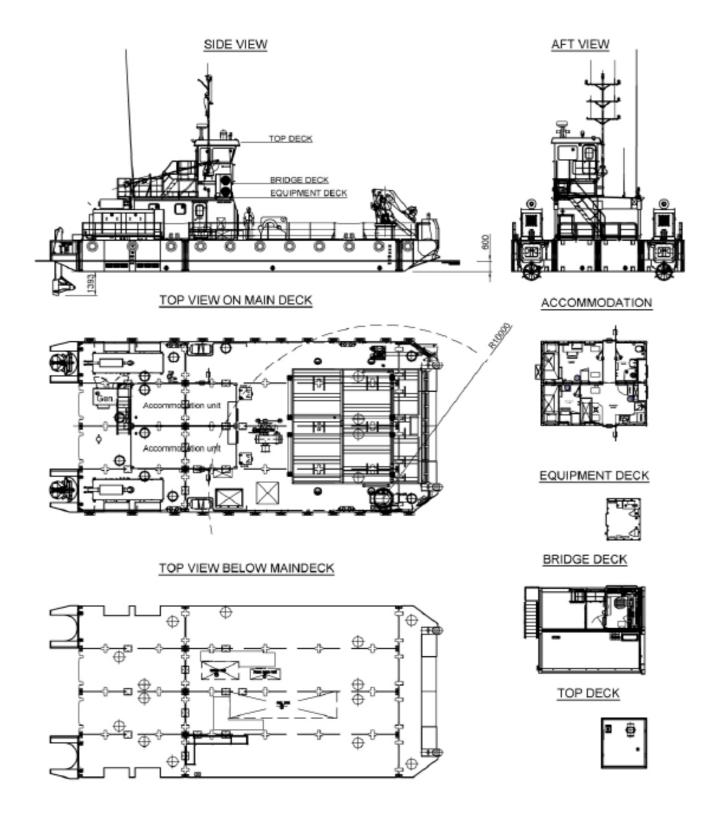

Description The entire hull of the Vessel consists of modules, some of these as container sized units. These

modules are called Damen Modular Barges and can be coupled together with a class approved coupling system, the Damen Link. Because of this modular system, the entire Vessel can be transported by ship, truck or train to her final place of destination and

 Length pontoon
 20.70 m

 Beam o.a.
 10.10 m

 Depth at sides
 1.80 m

 Draught (empty)
 0.85 m

 Draught (shallow operation)
 1.00 m

CAPACITIES

 Fuel
 8.70 m³

 Fresh water
 1.00 m³

 Life rafts (6 pax)
 2x

SUPERSTRUCTURE

Accommodation as per mlc2006 2 pax Toilet 1x

Shower 1x

Wheelhouse Efficient layout, unobstructed view in all

directions, good overview vessel.

Fan coil air-conditioning unit with 4