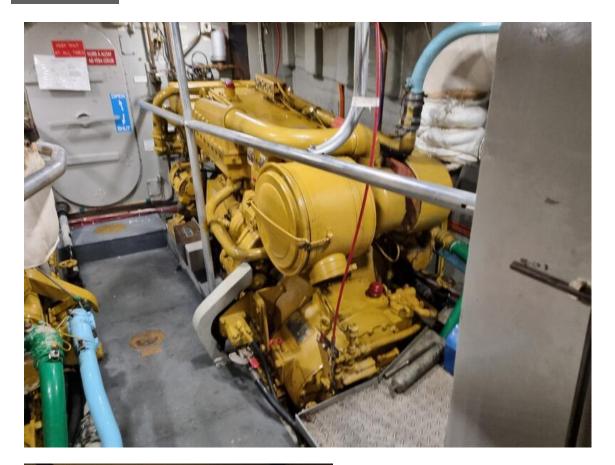

#### LIFEBOAT

Multipurpose lifeboat for rescue at sea operations. Vessel fitted with a flybridge and space for a stretcher inside. 2500 running hours only.

| Туре                 | Halmatic lifeboat                                                      |
|----------------------|------------------------------------------------------------------------|
| Built                | 1978                                                                   |
| Dimensions           | 15.90 x 5.20 mtrs                                                      |
| Draft                | 1.52m (2.70 mtrs maximum)                                              |
| Hull material        | Glass fibre                                                            |
| Displacement         | 31 tonnes                                                              |
| Light weight         | 44 tonnes                                                              |
| Propulsion           | 2x fixed pitch propeller                                               |
| Main engines         | 2x Caterpillar, type D343                                              |
| Output               | 741 hp total                                                           |
| Speed cruising       | 12 knots                                                               |
| Speed maximum        | 15 knots (can be increased to 18 kn with trim flaps)                   |
| Tank capacities      | Fuel oil 2,5 m <sup>3</sup>                                            |
| Passenger capacity   | 6 crew                                                                 |
| Nav./comm. equipment | VHF+DSC, radar                                                         |
| Class                | Former Icelandic Recue Class                                           |
| Remark               | Multipurpose lifeboat for rescue at sea operations. Vessel fitted with |
|                      | a flybridge and space for a stretcher inside.                          |