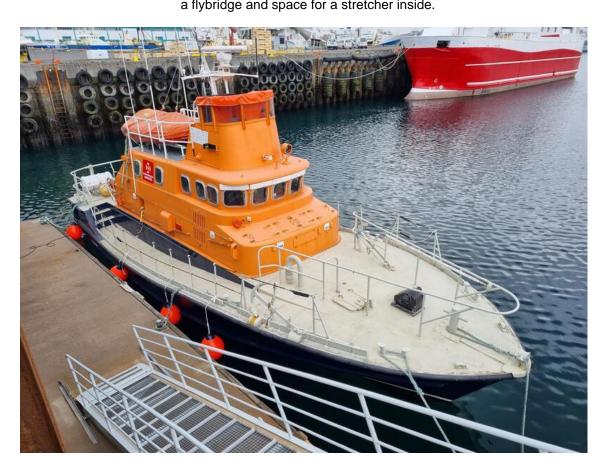

#### LIFEBOAT

Multipurpose lifeboat for rescue at sea operations. Vessel fitted with a flybridge and space for a stretcher inside. 2500 running hours only.

| Туре                 | Halmatic lifeboat                                                      |
|----------------------|------------------------------------------------------------------------|
| Built                | 1978                                                                   |
| Dimensions           | 15.90 x 5.20 mtrs                                                      |
| Draft                | 1.52m (2.70 mtrs maximum)                                              |
| Hull material        | Glass fibre                                                            |
| Displacement         | 31 tonnes                                                              |
| Light weight         | 44 tonnes                                                              |
| Propulsion           | 2x fixed pitch propeller                                               |
| Main engines         | 2x Caterpillar, type D343                                              |
| Output               | 741 hp total                                                           |
| Speed cruising       | 12 knots                                                               |
| Speed maximum        | 15 knots (can be increased to 18 kn with trim flaps)                   |
| Tank capacities      | Fuel oil 2,5 m <sup>3</sup>                                            |
| Passenger capacity   | 6 crew                                                                 |
| Nav./comm. equipment | VHF+DSC, radar                                                         |
| Class                | Former Icelandic Recue Class                                           |
| Remark               | Multipurpose lifeboat for rescue at sea operations. Vessel fitted with |
|                      | a flybridge and space for a stretcher inside.                          |