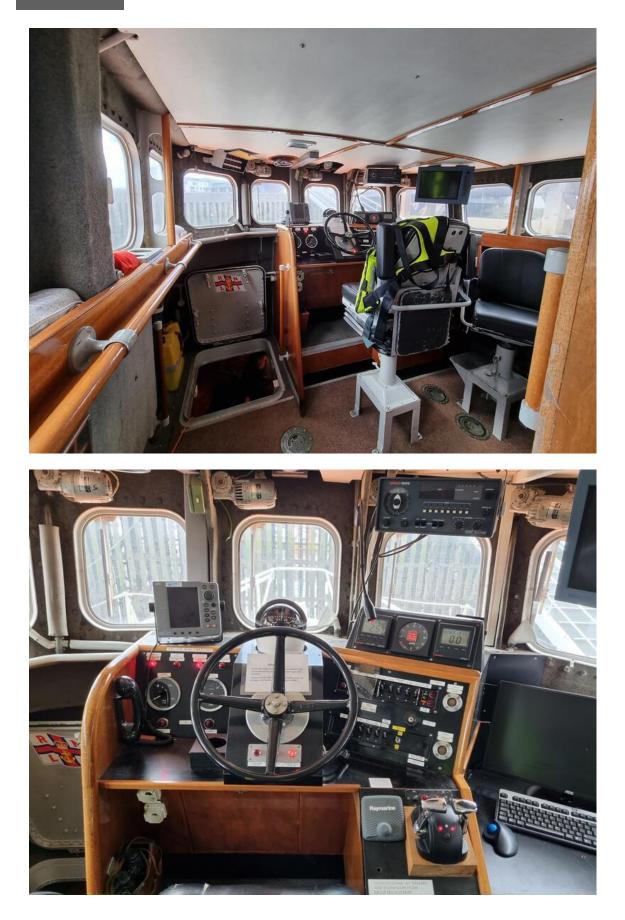

#### LIFEBOAT

Multipurpose lifeboat for rescue at sea operations. Vessel fitted with a flybridge and space for a stretcher inside. 2500 running hours only.

| Туре                 | Halmatic lifeboat                                                      |
|----------------------|------------------------------------------------------------------------|
| Built                | 1978                                                                   |
| Dimensions           | 15.90 x 5.20 mtrs                                                      |
| Draft                | 1.52m (2.70 mtrs maximum)                                              |
| Hull material        | Glass fibre                                                            |
| Displacement         | 31 tonnes                                                              |
| Light weight         | 44 tonnes                                                              |
| Propulsion           | 2x fixed pitch propeller                                               |
| Main engines         | 2x Caterpillar, type D343                                              |
| Output               | 741 hp total                                                           |
| Speed cruising       | 12 knots                                                               |
| Speed maximum        | 15 knots (can be increased to 18 kn with trim flaps)                   |
| Tank capacities      | Fuel oil 2,5 m <sup>3</sup>                                            |
| Passenger capacity   | 6 crew                                                                 |
| Nav./comm. equipment | VHF+DSC, radar                                                         |
| Class                | Former Icelandic Recue Class                                           |
| Remark               | Multipurpose lifeboat for rescue at sea operations. Vessel fitted with |
|                      | a flybridge and space for a stretcher inside.                          |