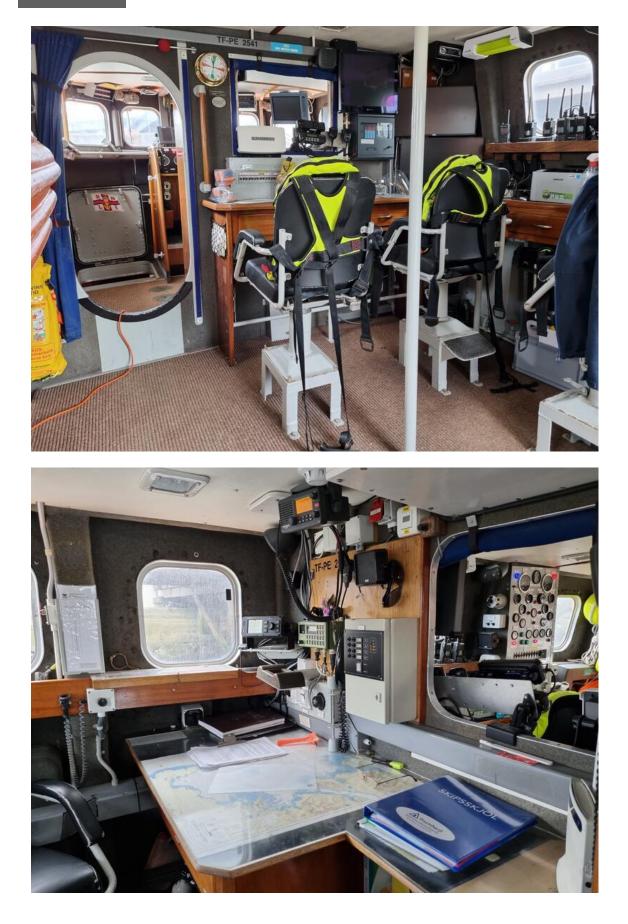

#### LIFEBOAT

Multipurpose lifeboat for rescue at sea operations. Vessel fitted with a flybridge and space for a stretcher inside. 2500 running hours only.

| Туре                 | Halmatic lifeboat                                                      |
|----------------------|------------------------------------------------------------------------|
| Built                | 1978                                                                   |
| Dimensions           | 15.90 x 5.20 mtrs                                                      |
| Draft                | 1.52m (2.70 mtrs maximum)                                              |
| Hull material        | Glass fibre                                                            |
| Displacement         | 31 tonnes                                                              |
| Light weight         | 44 tonnes                                                              |
| Propulsion           | 2x fixed pitch propeller                                               |
| Main engines         | 2x Caterpillar, type D343                                              |
| Output               | 741 hp total                                                           |
| Speed cruising       | 12 knots                                                               |
| Speed maximum        | 15 knots (can be increased to 18 kn with trim flaps)                   |
| Tank capacities      | Fuel oil 2,5 m <sup>3</sup>                                            |
| Passenger capacity   | 6 crew                                                                 |
| Nav./comm. equipment | VHF+DSC, radar                                                         |
| Class                | Former Icelandic Recue Class                                           |
| Remark               | Multipurpose lifeboat for rescue at sea operations. Vessel fitted with |
|                      | a flybridge and space for a stretcher inside.                          |