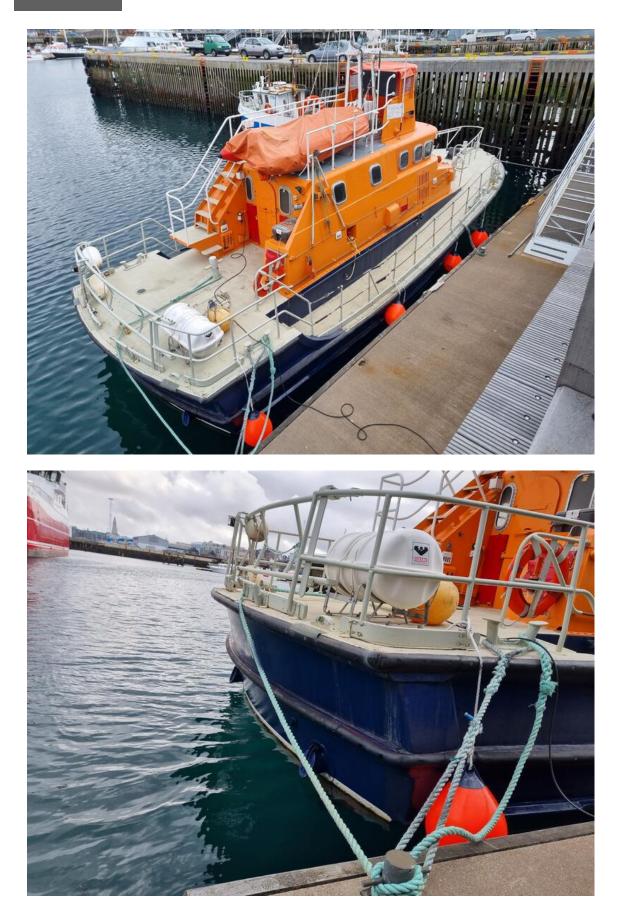

#### LIFEBOAT

Multipurpose lifeboat for rescue at sea operations. Vessel fitted with a flybridge and space for a stretcher inside. 2500 running hours only.

| Туре                 | Halmatic lifeboat                                                      |
|----------------------|------------------------------------------------------------------------|
| Built                | 1978                                                                   |
| Dimensions           | 15.90 x 5.20 mtrs                                                      |
| Draft                | 1.52m (2.70 mtrs maximum)                                              |
| Hull material        | Glass fibre                                                            |
| Displacement         | 31 tonnes                                                              |
| Light weight         | 44 tonnes                                                              |
| Propulsion           | 2x fixed pitch propeller                                               |
| Main engines         | 2x Caterpillar, type D343                                              |
| Output               | 741 hp total                                                           |
| Speed cruising       | 12 knots                                                               |
| Speed maximum        | 15 knots (can be increased to 18 kn with trim flaps)                   |
| Tank capacities      | Fuel oil 2,5 m <sup>3</sup>                                            |
| Passenger capacity   | 6 crew                                                                 |
| Nav./comm. equipment | VHF+DSC, radar                                                         |
| Class                | Former Icelandic Recue Class                                           |
| Remark               | Multipurpose lifeboat for rescue at sea operations. Vessel fitted with |
|                      | a flybridge and space for a stretcher inside.                          |