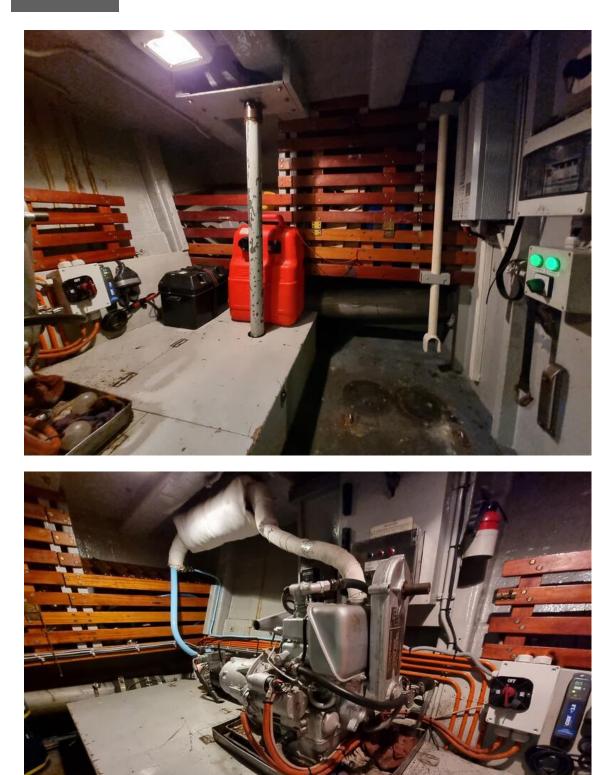

#### LIFEBOAT

Multipurpose lifeboat for rescue at sea operations. Vessel fitted with a flybridge and space for a stretcher inside. 2500 running hours only.

| Туре                 | Halmatic lifeboat                                                      |
|----------------------|------------------------------------------------------------------------|
| Built                | 1978                                                                   |
| Dimensions           | 15.90 x 5.20 mtrs                                                      |
| Draft                | 1.52m (2.70 mtrs maximum)                                              |
| Hull material        | Glass fibre                                                            |
| Displacement         | 31 tonnes                                                              |
| Light weight         | 44 tonnes                                                              |
| Propulsion           | 2x fixed pitch propeller                                               |
| Main engines         | 2x Caterpillar, type D343                                              |
| Output               | 741 hp total                                                           |
| Speed cruising       | 12 knots                                                               |
| Speed maximum        | 15 knots (can be increased to 18 kn with trim flaps)                   |
| Tank capacities      | Fuel oil 2,5 m <sup>3</sup>                                            |
| Passenger capacity   | 6 crew                                                                 |
| Nav./comm. equipment | VHF+DSC, radar                                                         |
| Class                | Former Icelandic Recue Class                                           |
| Remark               | Multipurpose lifeboat for rescue at sea operations. Vessel fitted with |
|                      | a flybridge and space for a stretcher inside.                          |