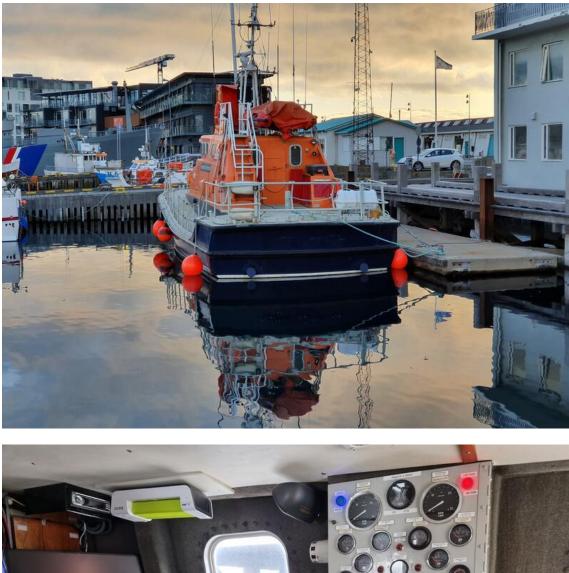

#### LIFEBOAT

Multipurpose lifeboat for rescue at sea operations. Vessel fitted with a flybridge and space for a stretcher inside. 2500 running hours only.

| Туре                 | Halmatic lifeboat                                                      |
|----------------------|------------------------------------------------------------------------|
| Built                | 1978                                                                   |
| Dimensions           | 15.90 x 5.20 mtrs                                                      |
| Draft                | 1.52m (2.70 mtrs maximum)                                              |
| Hull material        | Glass fibre                                                            |
| Displacement         | 31 tonnes                                                              |
| Light weight         | 44 tonnes                                                              |
| Propulsion           | 2x fixed pitch propeller                                               |
| Main engines         | 2x Caterpillar, type D343                                              |
| Output               | 741 hp total                                                           |
| Speed cruising       | 12 knots                                                               |
| Speed maximum        | 15 knots (can be increased to 18 kn with trim flaps)                   |
| Tank capacities      | Fuel oil 2,5 m <sup>3</sup>                                            |
| Passenger capacity   | 6 crew                                                                 |
| Nav./comm. equipment | VHF+DSC, radar                                                         |
| Class                | Former Icelandic Recue Class                                           |
| Remark               | Multipurpose lifeboat for rescue at sea operations. Vessel fitted with |
|                      | a flybridge and space for a stretcher inside.                          |