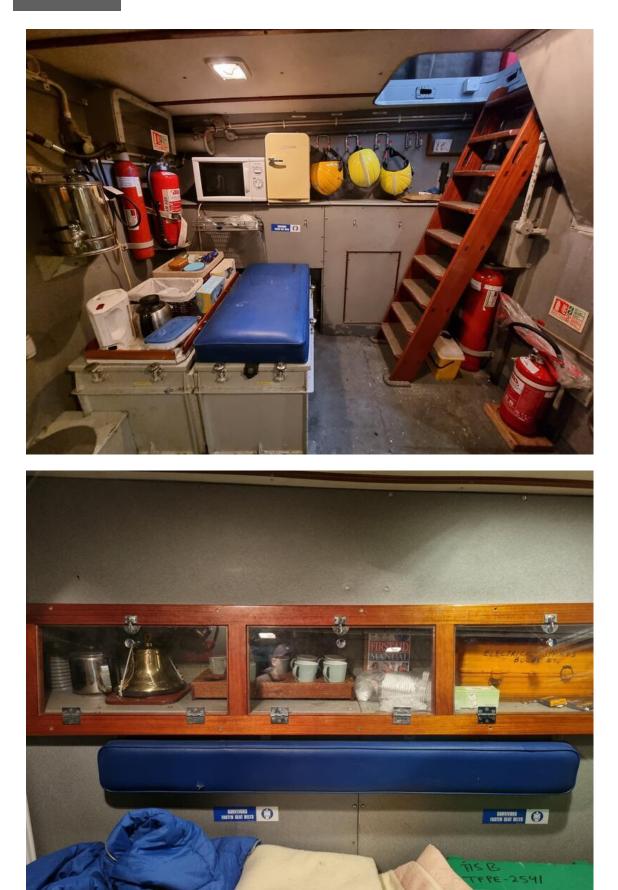

#### LIFEBOAT

Multipurpose lifeboat for rescue at sea operations. Vessel fitted with a flybridge and space for a stretcher inside. 2500 running hours only.

| Туре                 | Halmatic lifeboat                                                      |
|----------------------|------------------------------------------------------------------------|
| Built                | 1978                                                                   |
| Dimensions           | 15.90 x 5.20 mtrs                                                      |
| Draft                | 1.52m (2.70 mtrs maximum)                                              |
| Hull material        | Glass fibre                                                            |
| Displacement         | 31 tonnes                                                              |
| Light weight         | 44 tonnes                                                              |
| Propulsion           | 2x fixed pitch propeller                                               |
| Main engines         | 2x Caterpillar, type D343                                              |
| Output               | 741 hp total                                                           |
| Speed cruising       | 12 knots                                                               |
| Speed maximum        | 15 knots (can be increased to 18 kn with trim flaps)                   |
| Tank capacities      | Fuel oil 2,5 m <sup>3</sup>                                            |
| Passenger capacity   | 6 crew                                                                 |
| Nav./comm. equipment | VHF+DSC, radar                                                         |
| Class                | Former Icelandic Recue Class                                           |
| Remark               | Multipurpose lifeboat for rescue at sea operations. Vessel fitted with |
|                      | a flybridge and space for a stretcher inside.                          |