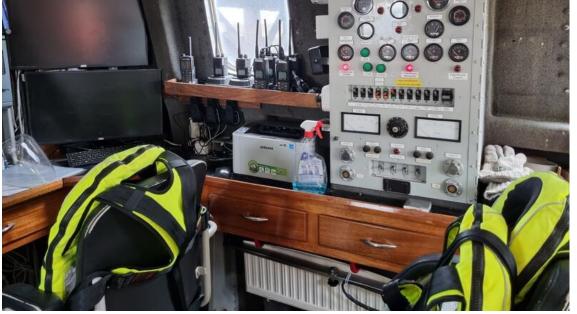

#### LIFEBOAT

Multipurpose lifeboat for rescue at sea operations. Vessel fitted with a flybridge and space for a stretcher inside. 2500 running hours only.

| Туре                 | Halmatic lifeboat                                                      |
|----------------------|------------------------------------------------------------------------|
| Built                | 1978                                                                   |
| Dimensions           | 15.90 x 5.20 mtrs                                                      |
| Draft                | 1.52m (2.70 mtrs maximum)                                              |
| Hull material        | Glass fibre                                                            |
| Displacement         | 31 tonnes                                                              |
| Light weight         | 44 tonnes                                                              |
| Propulsion           | 2x fixed pitch propeller                                               |
| Main engines         | 2x Caterpillar, type D343                                              |
| Output               | 741 hp total                                                           |
| Speed cruising       | 12 knots                                                               |
| Speed maximum        | 15 knots (can be increased to 18 kn with trim flaps)                   |
| Tank capacities      | Fuel oil 2,5 m <sup>3</sup>                                            |
| Passenger capacity   | 6 crew                                                                 |
| Nav./comm. equipment | VHF+DSC, radar                                                         |
| Class                | Former Icelandic Recue Class                                           |
| Remark               | Multipurpose lifeboat for rescue at sea operations. Vessel fitted with |
|                      | a flybridge and space for a stretcher inside.                          |