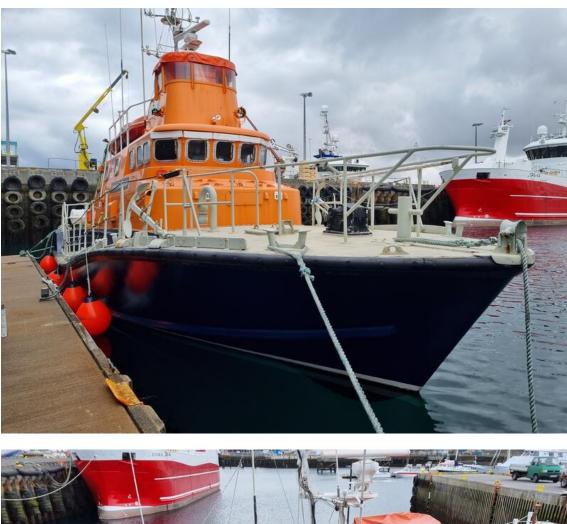

#### LIFEBOAT

Multipurpose lifeboat for rescue at sea operations. Vessel fitted with a flybridge and space for a stretcher inside. 2500 running hours only.

| Туре                 | Halmatic lifeboat                                                      |
|----------------------|------------------------------------------------------------------------|
| Built                | 1978                                                                   |
| Dimensions           | 15.90 x 5.20 mtrs                                                      |
| Draft                | 1.52m (2.70 mtrs maximum)                                              |
| Hull material        | Glass fibre                                                            |
| Displacement         | 31 tonnes                                                              |
| Light weight         | 44 tonnes                                                              |
| Propulsion           | 2x fixed pitch propeller                                               |
| Main engines         | 2x Caterpillar, type D343                                              |
| Output               | 741 hp total                                                           |
| Speed cruising       | 12 knots                                                               |
| Speed maximum        | 15 knots (can be increased to 18 kn with trim flaps)                   |
| Tank capacities      | Fuel oil 2,5 m <sup>3</sup>                                            |
| Passenger capacity   | 6 crew                                                                 |
| Nav./comm. equipment | VHF+DSC, radar                                                         |
| Class                | Former Icelandic Recue Class                                           |
| Remark               | Multipurpose lifeboat for rescue at sea operations. Vessel fitted with |
|                      | a flybridge and space for a stretcher inside.                          |