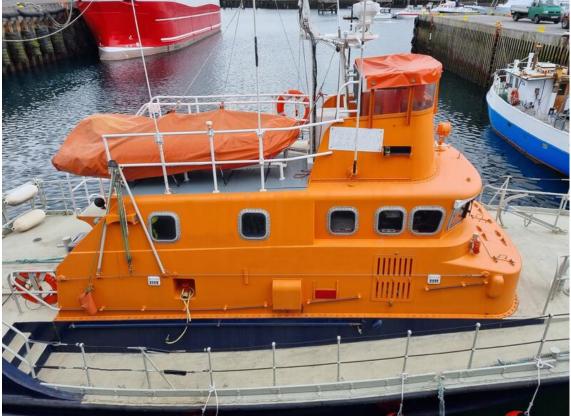

#### LIFEBOAT

Multipurpose lifeboat for rescue at sea operations. Vessel fitted with a flybridge and space for a stretcher inside. 2500 running hours only.

| Туре                 | Halmatic lifeboat                                                      |
|----------------------|------------------------------------------------------------------------|
| Built                | 1978                                                                   |
| Dimensions           | 15.90 x 5.20 mtrs                                                      |
| Draft                | 1.52m (2.70 mtrs maximum)                                              |
| Hull material        | Glass fibre                                                            |
| Displacement         | 31 tonnes                                                              |
| Light weight         | 44 tonnes                                                              |
| Propulsion           | 2x fixed pitch propeller                                               |
| Main engines         | 2x Caterpillar, type D343                                              |
| Output               | 741 hp total                                                           |
| Speed cruising       | 12 knots                                                               |
| Speed maximum        | 15 knots (can be increased to 18 kn with trim flaps)                   |
| Tank capacities      | Fuel oil 2,5 m <sup>3</sup>                                            |
| Passenger capacity   | 6 crew                                                                 |
| Nav./comm. equipment | VHF+DSC, radar                                                         |
| Class                | Former Icelandic Recue Class                                           |
| Remark               | Multipurpose lifeboat for rescue at sea operations. Vessel fitted with |
|                      | a flybridge and space for a stretcher inside.                          |