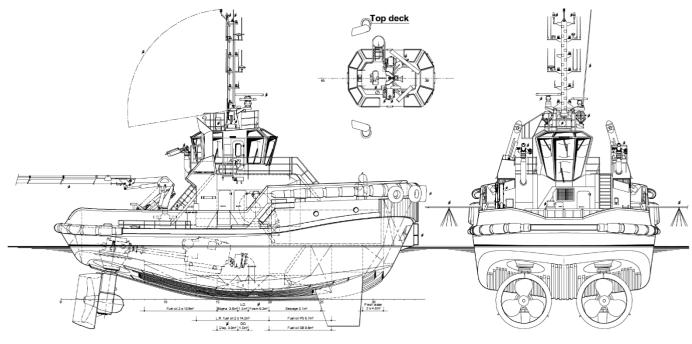

## PICTURE OF SIMILAR VESSEL

| GENERAL<br>Basic functions                | Towing, mooring, Ø oil pollution control and Ø                                                     | AUXILIARY EQUIPMENT<br>Generator sets                                                                                                                                                                                        | 2x shaft generator, 62.5 kVA each, 400 V, 50 Hz                                                                                               |
|-------------------------------------------|----------------------------------------------------------------------------------------------------|------------------------------------------------------------------------------------------------------------------------------------------------------------------------------------------------------------------------------|-----------------------------------------------------------------------------------------------------------------------------------------------|
| Dasic functions                           | fire-fighting operations                                                                           | Ø Generator sets                                                                                                                                                                                                             | 2x shaft generator, 62.5 kVA each, 440 V, 60 Hz                                                                                               |
| Classification                            | Bureau Veritas                                                                                     | Harbour generator set                                                                                                                                                                                                        | Caterpillar C4.4, 64.5 kVA, 400 V, 50 Hz                                                                                                      |
|                                           | I ቋ HULL ● MACH Tug (Bollard pull = 70 t)                                                          | Ø Harbour generator set                                                                                                                                                                                                      | Caterpillar C4.4, 73.0 kVA, 440 V, 60 Hz                                                                                                      |
|                                           | Unrestricted Navigation AUT UMS Inwater                                                            | Bilge pump                                                                                                                                                                                                                   | Azcue CA-32/05 up to 10 m <sup>3</sup> /h                                                                                                     |
|                                           | Survey COMF-NOISE 3, COMF-VIB 3                                                                    | General service pumps                                                                                                                                                                                                        | 2x Azcue CA-50/3A up to 27 m <sup>3</sup> /h                                                                                                  |
| Ø Classification                          | Bureau Veritas                                                                                     | Fuel oil pump                                                                                                                                                                                                                | Azcue MR-41/10 up to 12.0 m <sup>3</sup> /h                                                                                                   |
|                                           | I      HULL       MACH Escort Tug (Bollard pull = 70<br>t) (maximum steering force = 55 t, maximum | Fuel oil filters<br>Fuel oil purifiers                                                                                                                                                                                       | 2x Coalester filters incl. water separator<br>2x CJC PTU3 27/81 MZ-E2PWZ, 1920 I/h each                                                       |
|                                           | braking force = 60 t, maximum escort speed =                                                       | Fresh water pressure set                                                                                                                                                                                                     | DAB Euroinox 40/50T, 70 l/min, up to 3.0 bar                                                                                                  |
|                                           | 10 kn) Unrestricted Navigation AUT UMS                                                             | Sewage pump                                                                                                                                                                                                                  | Distrimex B40                                                                                                                                 |
|                                           | Inwater Survey COMF-NOISE 3, COMF-VIB 3                                                            | Ø Sewage treatment plant                                                                                                                                                                                                     | Selmar Blue Sea Plus 2500                                                                                                                     |
|                                           | Ø Fire Fighting Ship 1                                                                             | Lubrication pump(s)                                                                                                                                                                                                          | Azcue, BT-HM-32D4 up to 2.4 m <sup>3</sup> /h                                                                                                 |
|                                           | Ø Fire Fighting Ship 1 with water spray                                                            | Cooling system                                                                                                                                                                                                               | Box cooling and keel cooling + anti-growth system                                                                                             |
|                                           | Ø Clean ship                                                                                       | Hydraulic system                                                                                                                                                                                                             | Double main engine driven pumps                                                                                                               |
| Deletie                                   | Ø Green Passport EU                                                                                | Ø Oil pollution control                                                                                                                                                                                                      | Dispersant pumpset with 2 spraybooms                                                                                                          |
| Painting                                  | Epoxy paint system                                                                                 | Ø Fifi set<br>Ø Fifi monitor                                                                                                                                                                                                 | Main engine driven pump 1200 m <sup>3</sup> /h or 2400 m <sup>3</sup> /h<br>1x 1200 m <sup>3</sup> /h or 2x 1200 m <sup>3</sup> /h water/foam |
| DIMENSIONS                                |                                                                                                    | Ø FIII IIIOIIIIOI                                                                                                                                                                                                            | 1X 1200 III /II 0I 2X 1200 III /II watel/Ioani                                                                                                |
| DIMENSIONS<br>Length overall              | 22.81 m                                                                                            | DECK LAY-OUT                                                                                                                                                                                                                 |                                                                                                                                               |
| Beam overall                              | 12.03 m                                                                                            | Anchor(s)                                                                                                                                                                                                                    | 1x 360 kg Pool + Ø 1x 360 kg Pool (High Holding Power)                                                                                        |
| Depth at sides                            | 4.40 m                                                                                             | Anchor winch                                                                                                                                                                                                                 | 10 m/min                                                                                                                                      |
| Draught aft                               | 5.60 m                                                                                             | Towing winch                                                                                                                                                                                                                 | Hydraulically driven double drum, pull 35t up to 10 m/min and speed up to                                                                     |
| Displacement                              | 491 t                                                                                              |                                                                                                                                                                                                                              | 40 m/min on second layer, 175 ton brake on 2 <sup>nd</sup> layer                                                                              |
| (98% consumables)                         |                                                                                                    | Ø Capstan                                                                                                                                                                                                                    | Electrically driven, 5 ton at 16 m/min or Ø 19 m/min                                                                                          |
| Scantlings                                | Hull 10 mm, sheerstrake 15 mm                                                                      | Ø Towing hook                                                                                                                                                                                                                | Mampaey SWL 86 ton                                                                                                                            |
|                                           |                                                                                                    | ØCrane                                                                                                                                                                                                                       | HS Marine AK 16 HE3, 0,8 t at 11.15 m or                                                                                                      |
| TANK CAPACITIES                           |                                                                                                    |                                                                                                                                                                                                                              | HS Marine AK 28/10.3 E3, 1.7 t at 10.30 m + winch 2000 kg.                                                                                    |
| Fuel oil (incl. long range tanks)         |                                                                                                    | Fendering                                                                                                                                                                                                                    | D-fender at sides, cylindrical fender at transom corners, cylindrical and                                                                     |
| Fuel oil<br>Fresh water                   | 51.8 m <sup>3</sup><br>8.0 m <sup>3</sup>                                                          |                                                                                                                                                                                                                              | W-block bow fender and Ø tyre fendering                                                                                                       |
| Sewage                                    | 5.1 m <sup>3</sup>                                                                                 | ACCOMMODATION                                                                                                                                                                                                                |                                                                                                                                               |
| Dirty oil                                 | 1.5 m <sup>3</sup>                                                                                 |                                                                                                                                                                                                                              |                                                                                                                                               |
| Lubrication oil                           | 1.5 m <sup>3</sup>                                                                                 | For 6 persons (MLC 2006 compliant), completely insulated and finished with durable modern linings, acoustic<br>ceiling in the wheelhouse and floating floors. Air-conditioned accommodation with four crew cabins and galley |                                                                                                                                               |
| Bilge water                               | 3.0 m <sup>3</sup>                                                                                 |                                                                                                                                                                                                                              | Switchboard room and sanitary facilities at lower deck.                                                                                       |
| Ø Foam                                    | 6.1 m <sup>3</sup>                                                                                 |                                                                                                                                                                                                                              |                                                                                                                                               |
| Ø Dispersant                              | 3.0 m <sup>3</sup>                                                                                 |                                                                                                                                                                                                                              |                                                                                                                                               |
| Ø Urea                                    | 2.5 m <sup>3</sup>                                                                                 | NAUTICAL AND COMMU                                                                                                                                                                                                           |                                                                                                                                               |
|                                           |                                                                                                    | Searchlight                                                                                                                                                                                                                  | 1x Norselight SH470 2000 W + Ø 1x Norselight SH470 2000 W<br>1x Furuno FAR 1518-BB + Ø 1x Furuno FAR 1518-BB                                  |
| PERFORMANCES                              | 70.01                                                                                              | Radar system<br>ECS                                                                                                                                                                                                          | MaxSea TZ Professional                                                                                                                        |
| Bollard pull ahead<br>Bollard pull astern | 70.0 t<br>65.0 t                                                                                   | Compass                                                                                                                                                                                                                      | Cassens & Plath Reflecta 11                                                                                                                   |
| Speed                                     | 12.4 kn                                                                                            | Satellite compass/GPS                                                                                                                                                                                                        | Simrad GN70/HS80A                                                                                                                             |
| opeed                                     | 12.7 101                                                                                           | Ø Gyro compass                                                                                                                                                                                                               | Anschutz Standard 22 Compact                                                                                                                  |
| PROPULSION SYSTEM                         |                                                                                                    | Autopilot                                                                                                                                                                                                                    | Simrad AP-70                                                                                                                                  |
| Main engines                              | 2x Caterpillar 3512C TA HD/D                                                                       | Echosounder                                                                                                                                                                                                                  | FCV-628                                                                                                                                       |
| Total power                               | 3804 bkW (5102 bhp) at 1800 rpm                                                                    | VHF radio telephone                                                                                                                                                                                                          | 2x Cobham Sailor 7222, one with DSC + Ø 1x Cobham Sailor 6215                                                                                 |
| Azimuth thrusters                         | Kongsberg Maritime US 205S FP                                                                      | VHF portable (GMDSS)                                                                                                                                                                                                         | 2x Sailor SP3540<br>Furuno NX-700B                                                                                                            |
| Clutches (on-off type)                    | Kongsberg Maritime 'built in' type or equal                                                        | Navtex<br>Ø SSB                                                                                                                                                                                                              | Cobham Sailor 6310                                                                                                                            |
| Propeller diameter                        | 2800 mm                                                                                            | Ø Inmarsat + Ø spare                                                                                                                                                                                                         | Furuno Felcom 18                                                                                                                              |
| Forced ventilation                        | 60.750 m <sup>3</sup> /h                                                                           | ØECDIS                                                                                                                                                                                                                       | Furuno FMD-3200                                                                                                                               |
| IMO Tier III                              | Vessel is prepared for installation of an<br>optionally available Class approved Selective         | AIS                                                                                                                                                                                                                          | Furuno FA-170                                                                                                                                 |
|                                           | Catalytic Reduction system                                                                         | EPIRB                                                                                                                                                                                                                        | Jotron Tron60AIS                                                                                                                              |
|                                           | Cataly to reduction system                                                                         | SART                                                                                                                                                                                                                         | Jotron Tron AIS                                                                                                                               |
|                                           |                                                                                                    | Remote monitoring                                                                                                                                                                                                            | Ready for Damen Triton                                                                                                                        |