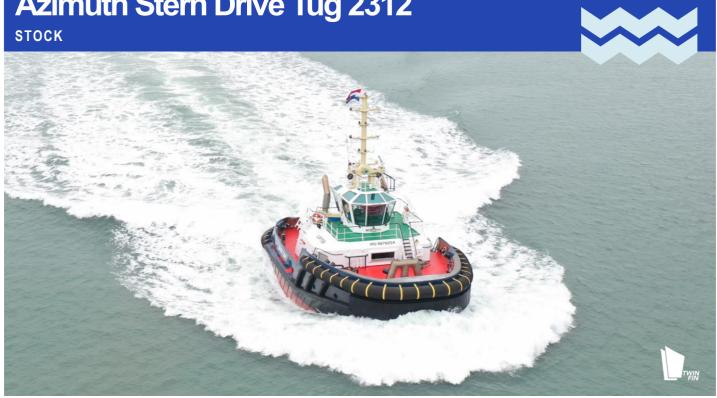

## **Azimuth Stern Drive Tug 2312**

**STOCK** 

## PICTURE OF SIMILAR VESSEL

| GENERAL<br>Basic functions                | Towing, mooring, Ø oil pollution control and Ø                                                     | AUXILIARY EQUIPMENT<br>Generator sets                                                                                                                                                                                        | 2x shaft generator, 62.5 kVA each, 400 V, 50 Hz                                                                                               |
|-------------------------------------------|----------------------------------------------------------------------------------------------------|------------------------------------------------------------------------------------------------------------------------------------------------------------------------------------------------------------------------------|-----------------------------------------------------------------------------------------------------------------------------------------------|
| Dasic functions                           | fire-fighting operations                                                                           | Ø Generator sets                                                                                                                                                                                                             | 2x shaft generator, 62.5 kVA each, 440 V, 60 Hz                                                                                               |
| Classification                            | Bureau Veritas                                                                                     | Harbour generator set                                                                                                                                                                                                        | Caterpillar C4.4, 64.5 kVA, 400 V, 50 Hz                                                                                                      |
|                                           | I ቋ HULL ● MACH Tug (Bollard pull = 70 t)                                                          | Ø Harbour generator set                                                                                                                                                                                                      | Caterpillar C4.4, 73.0 kVA, 440 V, 60 Hz                                                                                                      |
|                                           | Unrestricted Navigation AUT UMS Inwater                                                            | Bilge pump                                                                                                                                                                                                                   | Azcue CA-32/05 up to 10 m <sup>3</sup> /h                                                                                                     |
|                                           | Survey COMF-NOISE 3, COMF-VIB 3                                                                    | General service pumps                                                                                                                                                                                                        | 2x Azcue CA-50/3A up to 27 m <sup>3</sup> /h                                                                                                  |
| Ø Classification                          | Bureau Veritas                                                                                     | Fuel oil pump                                                                                                                                                                                                                | Azcue MR-41/10 up to 12.0 m <sup>3</sup> /h                                                                                                   |
|                                           | I      HULL       MACH Escort Tug (Bollard pull = 70<br>t) (maximum steering force = 55 t, maximum | Fuel oil filters<br>Fuel oil purifiers                                                                                                                                                                                       | 2x Coalester filters incl. water separator<br>2x CJC PTU3 27/81 MZ-E2PWZ, 1920 I/h each                                                       |
|                                           | braking force = 60 t, maximum escort speed =                                                       | Fresh water pressure set                                                                                                                                                                                                     | DAB Euroinox 40/50T, 70 l/min, up to 3.0 bar                                                                                                  |
|                                           | 10 kn) Unrestricted Navigation AUT UMS                                                             | Sewage pump                                                                                                                                                                                                                  | Distrimex B40                                                                                                                                 |
|                                           | Inwater Survey COMF-NOISE 3, COMF-VIB 3                                                            | Ø Sewage treatment plant                                                                                                                                                                                                     | Selmar Blue Sea Plus 2500                                                                                                                     |
|                                           | Ø Fire Fighting Ship 1                                                                             | Lubrication pump(s)                                                                                                                                                                                                          | Azcue, BT-HM-32D4 up to 2.4 m <sup>3</sup> /h                                                                                                 |
|                                           | Ø Fire Fighting Ship 1 with water spray                                                            | Cooling system                                                                                                                                                                                                               | Box cooling and keel cooling + anti-growth system                                                                                             |
|                                           | Ø Clean ship                                                                                       | Hydraulic system                                                                                                                                                                                                             | Double main engine driven pumps                                                                                                               |
| Deletie                                   | Ø Green Passport EU                                                                                | Ø Oil pollution control                                                                                                                                                                                                      | Dispersant pumpset with 2 spraybooms                                                                                                          |
| Painting                                  | Epoxy paint system                                                                                 | Ø Fifi set<br>Ø Fifi monitor                                                                                                                                                                                                 | Main engine driven pump 1200 m <sup>3</sup> /h or 2400 m <sup>3</sup> /h<br>1x 1200 m <sup>3</sup> /h or 2x 1200 m <sup>3</sup> /h water/foam |
| DIMENSIONS                                |                                                                                                    | Ø FIII IIIOIIIIOI                                                                                                                                                                                                            | 1X 1200 III /II 0I 2X 1200 III /II watel/Ioani                                                                                                |
| DIMENSIONS<br>Length overall              | 22.81 m                                                                                            | DECK LAY-OUT                                                                                                                                                                                                                 |                                                                                                                                               |
| Beam overall                              | 12.03 m                                                                                            | Anchor(s)                                                                                                                                                                                                                    | 1x 360 kg Pool + Ø 1x 360 kg Pool (High Holding Power)                                                                                        |
| Depth at sides                            | 4.40 m                                                                                             | Anchor winch                                                                                                                                                                                                                 | 10 m/min                                                                                                                                      |
| Draught aft                               | 5.60 m                                                                                             | Towing winch                                                                                                                                                                                                                 | Hydraulically driven double drum, pull 35t up to 10 m/min and speed up to                                                                     |
| Displacement                              | 491 t                                                                                              |                                                                                                                                                                                                                              | 40 m/min on second layer, 175 ton brake on 2 <sup>nd</sup> layer                                                                              |
| (98% consumables)                         |                                                                                                    | Ø Capstan                                                                                                                                                                                                                    | Electrically driven, 5 ton at 16 m/min or Ø 19 m/min                                                                                          |
| Scantlings                                | Hull 10 mm, sheerstrake 15 mm                                                                      | Ø Towing hook                                                                                                                                                                                                                | Mampaey SWL 86 ton                                                                                                                            |
|                                           |                                                                                                    | ØCrane                                                                                                                                                                                                                       | HS Marine AK 16 HE3, 0,8 t at 11.15 m or                                                                                                      |
| TANK CAPACITIES                           |                                                                                                    |                                                                                                                                                                                                                              | HS Marine AK 28/10.3 E3, 1.7 t at 10.30 m + winch 2000 kg.                                                                                    |
| Fuel oil (incl. long range tanks)         |                                                                                                    | Fendering                                                                                                                                                                                                                    | D-fender at sides, cylindrical fender at transom corners, cylindrical and                                                                     |
| Fuel oil<br>Fresh water                   | 51.8 m <sup>3</sup><br>8.0 m <sup>3</sup>                                                          |                                                                                                                                                                                                                              | W-block bow fender and Ø tyre fendering                                                                                                       |
| Sewage                                    | 5.1 m <sup>3</sup>                                                                                 | ACCOMMODATION                                                                                                                                                                                                                |                                                                                                                                               |
| Dirty oil                                 | 1.5 m <sup>3</sup>                                                                                 |                                                                                                                                                                                                                              |                                                                                                                                               |
| Lubrication oil                           | 1.5 m <sup>3</sup>                                                                                 | For 6 persons (MLC 2006 compliant), completely insulated and finished with durable modern linings, acoustic<br>ceiling in the wheelhouse and floating floors. Air-conditioned accommodation with four crew cabins and galley |                                                                                                                                               |
| Bilge water                               | 3.0 m <sup>3</sup>                                                                                 |                                                                                                                                                                                                                              | Switchboard room and sanitary facilities at lower deck.                                                                                       |
| Ø Foam                                    | 6.1 m <sup>3</sup>                                                                                 |                                                                                                                                                                                                                              |                                                                                                                                               |
| Ø Dispersant                              | 3.0 m <sup>3</sup>                                                                                 |                                                                                                                                                                                                                              |                                                                                                                                               |
| Ø Urea                                    | 2.5 m <sup>3</sup>                                                                                 | NAUTICAL AND COMMU                                                                                                                                                                                                           |                                                                                                                                               |
|                                           |                                                                                                    | Searchlight                                                                                                                                                                                                                  | 1x Norselight SH470 2000 W + Ø 1x Norselight SH470 2000 W<br>1x Furuno FAR 1518-BB + Ø 1x Furuno FAR 1518-BB                                  |
| PERFORMANCES                              | 70.01                                                                                              | Radar system<br>ECS                                                                                                                                                                                                          | MaxSea TZ Professional                                                                                                                        |
| Bollard pull ahead<br>Bollard pull astern | 70.0 t<br>65.0 t                                                                                   | Compass                                                                                                                                                                                                                      | Cassens & Plath Reflecta 11                                                                                                                   |
| Speed                                     | 12.4 kn                                                                                            | Satellite compass/GPS                                                                                                                                                                                                        | Simrad GN70/HS80A                                                                                                                             |
| opeed                                     | 12.7 101                                                                                           | Ø Gyro compass                                                                                                                                                                                                               | Anschutz Standard 22 Compact                                                                                                                  |
| PROPULSION SYSTEM                         |                                                                                                    | Autopilot                                                                                                                                                                                                                    | Simrad AP-70                                                                                                                                  |
| Main engines                              | 2x Caterpillar 3512C TA HD/D                                                                       | Echosounder                                                                                                                                                                                                                  | FCV-628                                                                                                                                       |
| Total power                               | 3804 bkW (5102 bhp) at 1800 rpm                                                                    | VHF radio telephone                                                                                                                                                                                                          | 2x Cobham Sailor 7222, one with DSC + Ø 1x Cobham Sailor 6215                                                                                 |
| Azimuth thrusters                         | Kongsberg Maritime US 205S FP                                                                      | VHF portable (GMDSS)                                                                                                                                                                                                         | 2x Sailor SP3540<br>Furuno NX-700B                                                                                                            |
| Clutches (on-off type)                    | Kongsberg Maritime 'built in' type or equal                                                        | Navtex<br>Ø SSB                                                                                                                                                                                                              | Cobham Sailor 6310                                                                                                                            |
| Propeller diameter                        | 2800 mm                                                                                            | Ø Inmarsat + Ø spare                                                                                                                                                                                                         | Furuno Felcom 18                                                                                                                              |
| Forced ventilation                        | 60.750 m <sup>3</sup> /h                                                                           | ØECDIS                                                                                                                                                                                                                       | Furuno FMD-3200                                                                                                                               |
| IMO Tier III                              | Vessel is prepared for installation of an<br>optionally available Class approved Selective         | AIS                                                                                                                                                                                                                          | Furuno FA-170                                                                                                                                 |
|                                           | Catalytic Reduction system                                                                         | EPIRB                                                                                                                                                                                                                        | Jotron Tron60AIS                                                                                                                              |
|                                           | Cataly to reduction system                                                                         | SART                                                                                                                                                                                                                         | Jotron Tron AIS                                                                                                                               |
|                                           |                                                                                                    | Remote monitoring                                                                                                                                                                                                            | Ready for Damen Triton                                                                                                                        |