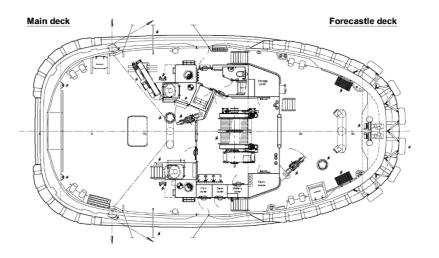

## Azimuth Stern Drive Tug 2312

**STOCK** 

Bridge deck

Below Main deck

Lower deck