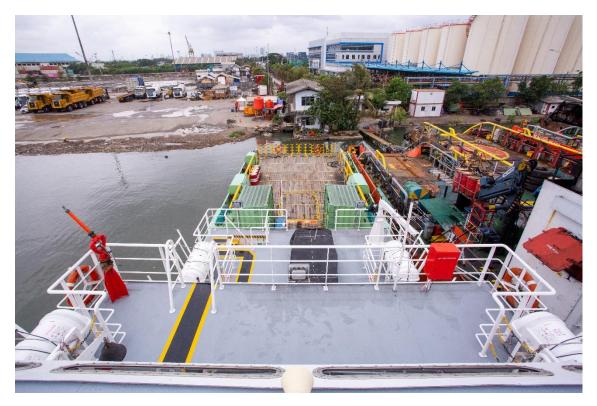

Aux. engine Caterpillar C6.6

Output 175 kW

Aux. equipment 2x reefer plugs, 380V/50Hz

Clear deck space 120 m<sup>2</sup>

Deck cargo capacity

Tank capacities

30 tons (deck strength 1 ton/m²)

Fuel oil

Fresh water

44 tons

Lub oil 400 litres Sludge 400 litres

Passenger capacity 200 reclining seats, 6 toilets, 10 crew bunks

Nav./comm. equipment As per class/SOLAS regulations Class ABS & BKI

Remark Vessel fitted with a fully equipped medical room.