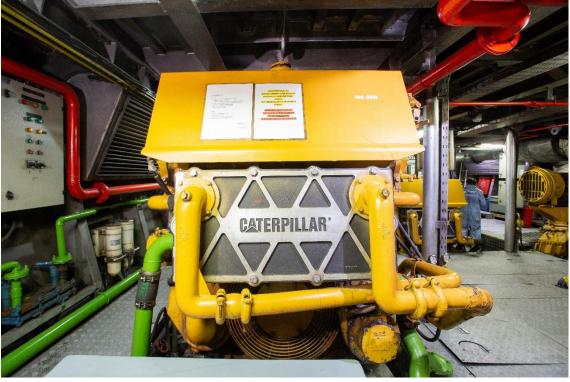

Built 2012, Indonesia

Dimensions 50.00 x 9.30 x 4.13 mtrs

Draft 1.90 mtrs max.
Hull material Aluminium
Tonnage GT 525 / NT 158
Propulsion 3x Propellers

Main engines 3x Caterpillar, type 3512 C Output 7.395 hp total at 2300 rpm

Speed 25 knots trial speed

22 knots service/economical speed

Fuel consumption 1.250 ltrs/hr max

Bowthruster 1x, electro-hydraulic 170 hp

Electric generator Caterpillar

Output 250 hp, 440 V, 3 Ph, 50 Hz, 0.8 P.F., 4 wires

Aux. engine Caterpillar C6.6

Output 175 kW

Aux. equipment 2x reefer plugs, 380V/50Hz

Clear deck space 120 m<sup>2</sup>

Deck cargo capacity

Tank capacities

30 tons (deck strength 1 ton/m²)

Fuel oil