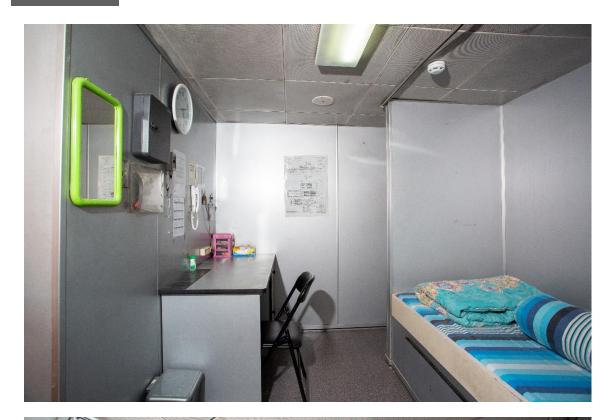

Fresh water

44 tons

Lub oil 400 litres Sludge 400 litres

Passenger capacity 200 reclining seats, 6 toilets, 10 crew bunks

Nav./comm. equipment As per class/SOLAS regulations Class ABS & BKI

Remark Vessel fitted with a fully equipped medical room.

### **MONOHULL CREWBOAT**

© Damen Trading & Chartering (DT&C). Unauthorized use and/or duplication of this material without express and written permission from DT&C is strictly prohibited. Excerpts and links may be used, provided that full and clear credit is given to DT&C with appropriate and specific direction to the original content.