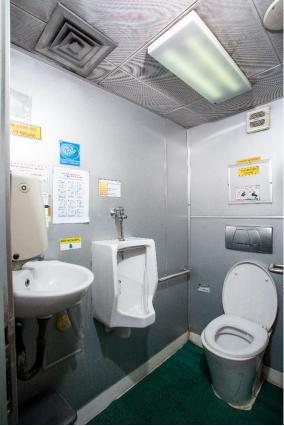

Fresh water

44 tons

Lub oil 400 litres Sludge 400 litres

Passenger capacity 200 reclining seats, 6 toilets, 10 crew bunks

Nav./comm. equipment As per class/SOLAS regulations Class ABS & BKI

Remark Vessel fitted with a fully equipped medical room.