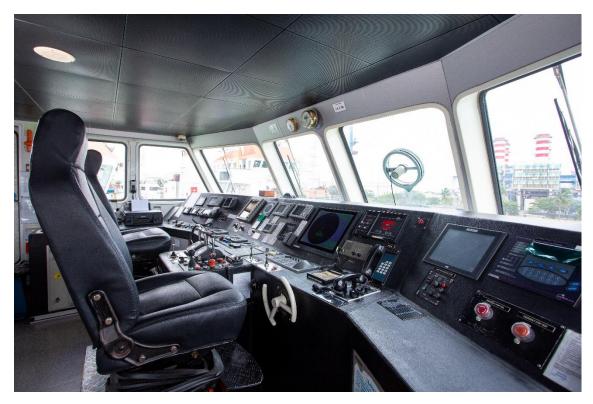

### **MONOHULL CREWBOAT**

This monohull crewboat (and sister vessel) are HSC compliant and capable to transfer 200 passengers with a service speed of 22 knots to any offshore destination.

Type Monohull crewboat (HSC Compliant)

### **MONOHULL CREWBOAT**

© Damen Trading & Chartering (DT&C). Unauthorized use and/or duplication of this material without express and written permission from DT&C is strictly prohibited. Excerpts and links may be used, provided that full and clear credit is given to DT&C with appropriate and specific direction to the original content.