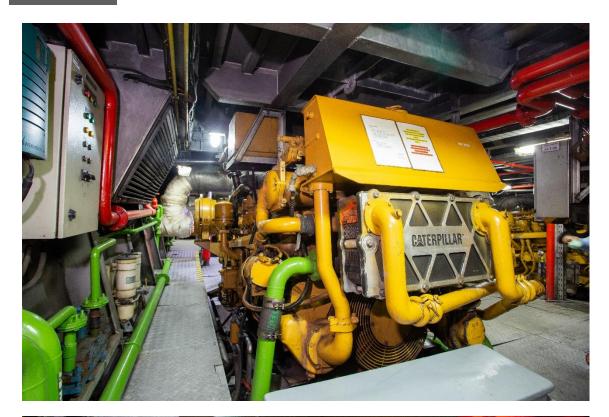

Built 2012, Indonesia

Dimensions 50.00 x 9.30 x 4.13 mtrs

Draft 1.90 mtrs max.
Hull material Aluminium
Tonnage GT 525 / NT 158
Propulsion 3x Propellers

Main engines 3x Caterpillar, type 3512 C Output 7.395 hp total at 2300 rpm

Speed 25 knots trial speed

22 knots service/economical speed

Fuel consumption 1.250 ltrs/hr max

Bowthruster 1x, electro-hydraulic 170 hp

Electric generator Caterpillar

Output 250 hp, 440 V, 3 Ph, 50 Hz, 0.8 P.F., 4 wires

Aux. engine Caterpillar C6.6

Output 175 kW

Aux. equipment 2x reefer plugs, 380V/50Hz

Clear deck space 120 m<sup>2</sup>

Deck cargo capacity

Tank capacities

30 tons (deck strength 1 ton/m²)

Fuel oil