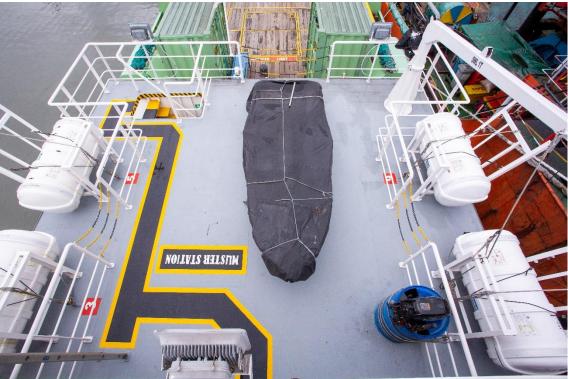

Aux. engine Caterpillar C6.6

Output 175 kW

Aux. equipment 2x reefer plugs, 380V/50Hz

Clear deck space 120 m<sup>2</sup>

Deck cargo capacity

Tank capacities

30 tons (deck strength 1 ton/m²)

Fuel oil

Fresh water

44 tons

Lub oil 400 litres Sludge 400 litres

Passenger capacity 200 reclining seats, 6 toilets, 10 crew bunks

Nav./comm. equipment As per class/SOLAS regulations Class ABS & BKI

Remark Vessel fitted with a fully equipped medical room.