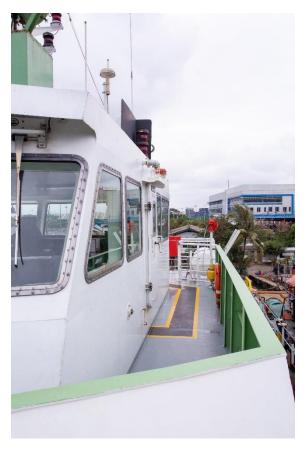

### **MONOHULL CREWBOAT**

This monohull crewboat (and sister vessel) are HSC compliant and capable to transfer 200 passengers with a service speed of 22 knots to any offshore destination.

Type Monohull crewboat (HSC Compliant)

### **MONOHULL CREWBOAT**

© Damen Trading & Chartering (DT&C). Unauthorized use and/or duplication of this material without express and written permission from DT&C is strictly prohibited. Excerpts and links may be used, provided that full and clear credit is given to DT&C with appropriate and specific direction to the original content.