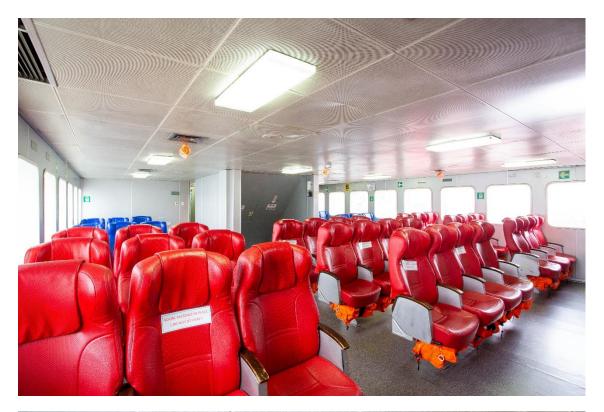

Fresh water

44 tons

Lub oil 400 litres Sludge 400 litres

Passenger capacity 200 reclining seats, 6 toilets, 10 crew bunks

Nav./comm. equipment As per class/SOLAS regulations Class ABS & BKI

Remark Vessel fitted with a fully equipped medical room.