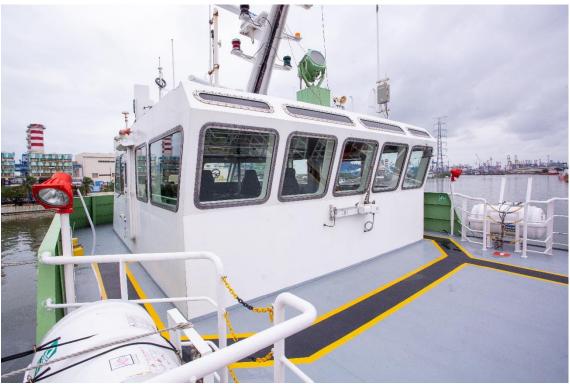

### **MONOHULL CREWBOAT**

This monohull crewboat (and sister vessel) are HSC compliant and capable to transfer 200 passengers with a service speed of 22 knots to any offshore destination.

Type Monohull crewboat (HSC Compliant)

### **MONOHULL CREWBOAT**

© Damen Trading & Chartering (DT&C). Unauthorized use and/or duplication of this material without express and written permission from DT&C is strictly prohibited. Excerpts and links may be used, provided that full and clear credit is given to DT&C with appropriate and specific direction to the original content.