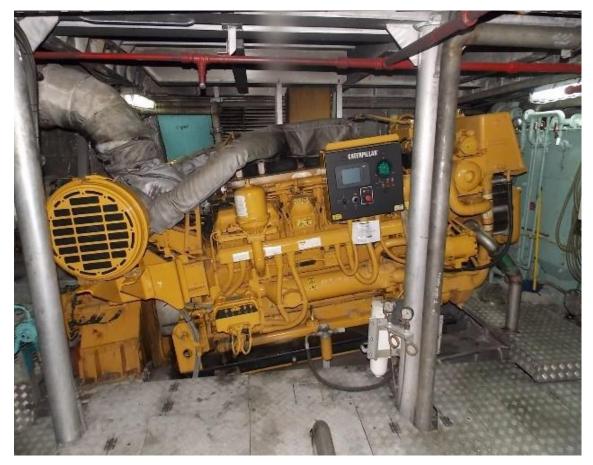

Built 2012, Indonesia

Dimensions 50.00 x 9.30 x 4.13 mtrs

Draft 1.90 mtrs max.
Hull material Aluminium
Tonnage GT 525 / NT 158
Propulsion 3x Propellers

Main engines 3x Caterpillar, type 3512 C Output 7.395 hp total at 2300 rpm

Speed 25 knots trial speed

22 knots service/economical speed

Fuel consumption 1.250 ltrs/hr max

Bowthruster 1x, electro-hydraulic 170 hp

Electric generator Caterpillar

Output 250 hp, 440 V, 3 Ph, 50 Hz, 0.8 P.F., 4 wires