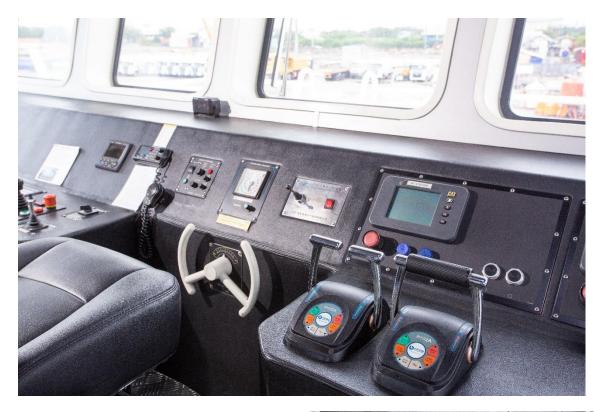

### **MONOHULL CREWBOAT**

This monohull crewboat (and sister vessel) are HSC compliant and capable to transfer 200 passengers with a service speed of 22 knots to any offshore destination.

Type Monohull crewboat (HSC Compliant)

Fresh water

44 tons

Lub oil 400 litres Sludge 400 litres

Passenger capacity 200 reclining seats, 6 toilets, 10 crew bunks

Nav./comm. equipment As per class/SOLAS regulations Class ABS & BKI

Remark Vessel fitted with a fully equipped medical room.