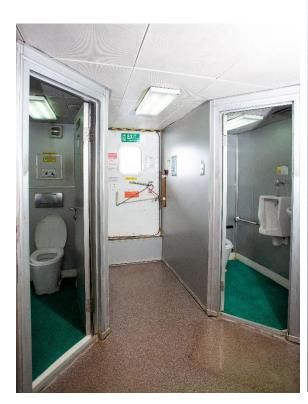

Fresh water

44 tons

Lub oil 400 litres Sludge 400 litres

Passenger capacity 200 reclining seats, 6 toilets, 10 crew bunks

Nav./comm. equipment As per class/SOLAS regulations Class ABS & BKI

Remark Vessel fitted with a fully equipped medical room.