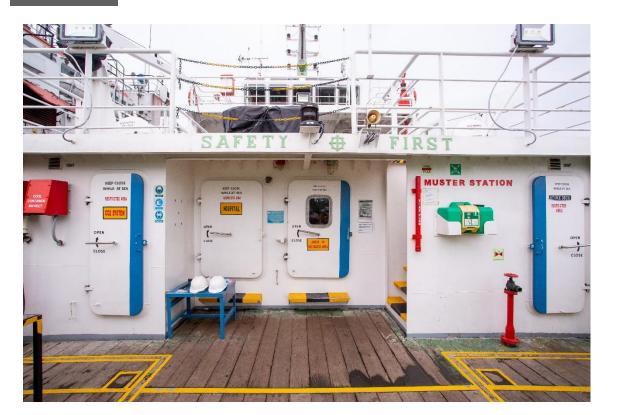

Fresh water

44 tons

Lub oil 400 litres Sludge 400 litres

Passenger capacity 200 reclining seats, 6 toilets, 10 crew bunks

Nav./comm. equipment As per class/SOLAS regulations Class ABS & BKI

Remark Vessel fitted with a fully equipped medical room.

© Damen Trading & Chartering (DT&C). Unauthorized use and/or duplication of this material without express and written permission from DT&C is strictly prohibited. Excerpts and links may be used, provided that full and clear credit is given to DT&C with appropriate and specific direction to the original content.