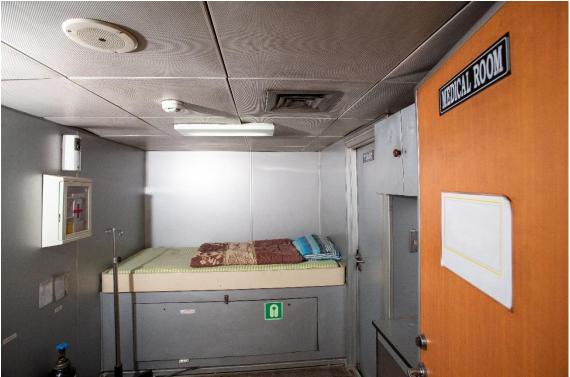

Fresh water

44 tons

Lub oil 400 litres Sludge 400 litres

Passenger capacity 200 reclining seats, 6 toilets, 10 crew bunks

Nav./comm. equipment As per class/SOLAS regulations Class ABS & BKI

Remark Vessel fitted with a fully equipped medical room.