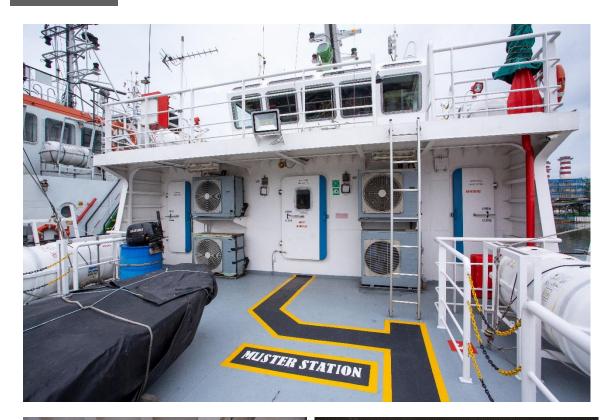

Fresh water

44 tons

Lub oil 400 litres Sludge 400 litres

Passenger capacity 200 reclining seats, 6 toilets, 10 crew bunks

Nav./comm. equipment As per class/SOLAS regulations Class ABS & BKI

Remark Vessel fitted with a fully equipped medical room.

Sister vessel also available.

<sup>©</sup> Damen Trading & Chartering (DT&C). Unauthorized use and/or duplication of this material without express and written permission from DT&C is strictly prohibited. Excerpts and links may be used, provided that full and clear credit is given to DT&C with appropriate and specific direction to the original content.