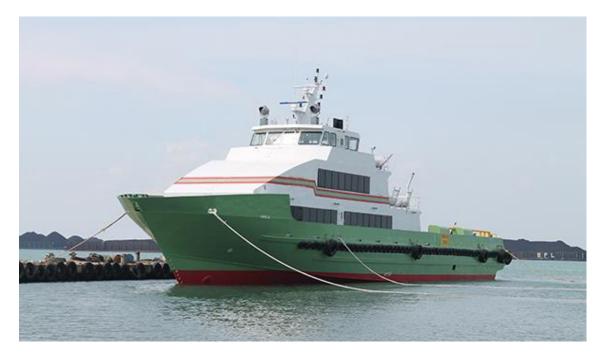

### **MONOHULL CREWBOAT**

This monohull crewboat (and sister vessel) are HSC compliant and capable to transfer 200 passengers with a service speed of 22 knots to any offshore destination.

Type Monohull crewboat (HSC Compliant)

Built 2012, Indonesia

Dimensions 50.00 x 9.30 x 4.13 mtrs

Draft 1.90 mtrs max.
Hull material Aluminium
Tonnage GT 525 / NT 158
Propulsion 3x Propellers

Main engines 3x Caterpillar, type 3512 C Output 7.395 hp total at 2300 rpm

Speed 25 knots trial speed

22 knots service/economical speed

Fuel consumption 1.250 ltrs/hr max

Bowthruster 1x, electro-hydraulic 170 hp

Electric generator Caterpillar

Output 250 hp, 440 V, 3 Ph, 50 Hz, 0.8 P.F., 4 wires