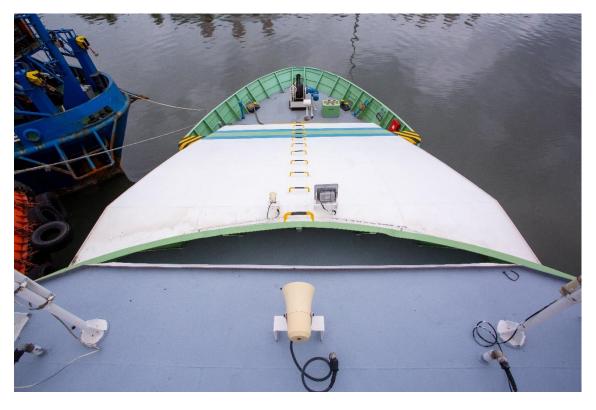

### **MONOHULL CREWBOAT**

This monohull crewboat (and sister vessel) are HSC compliant and capable to transfer 200 passengers with a service speed of 22 knots to any offshore destination.

Type Monohull crewboat (HSC Compliant)

Built 2012, Indonesia

Dimensions 50.00 x 9.30 x 4.13 mtrs

Draft 1.90 mtrs max.
Hull material Aluminium
Tonnage GT 525 / NT 158
Propulsion 3x Propellers

Main engines 3x Caterpillar, type 3512 C Output 7.395 hp total at 2300 rpm

Speed 25 knots trial speed

22 knots service/economical speed

Fuel consumption 1.250 ltrs/hr max

Bowthruster 1x, electro-hydraulic 170 hp

Electric generator Caterpillar

Output 250 hp, 440 V, 3 Ph, 50 Hz, 0.8 P.F., 4 wires

Aux. engine Caterpillar C6.6

Output 175 kW

Aux. equipment 2x reefer plugs, 380V/50Hz

Clear deck space 120 m<sup>2</sup>

Deck cargo capacity

Tank capacities

30 tons (deck strength 1 ton/m²)

Fuel oil