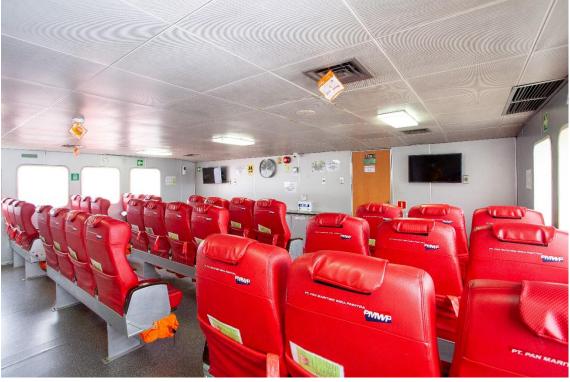

Fresh water

44 tons

Lub oil 400 litres Sludge 400 litres

Passenger capacity 200 reclining seats, 6 toilets, 10 crew bunks

Nav./comm. equipment As per class/SOLAS regulations Class ABS & BKI

Remark Vessel fitted with a fully equipped medical room.