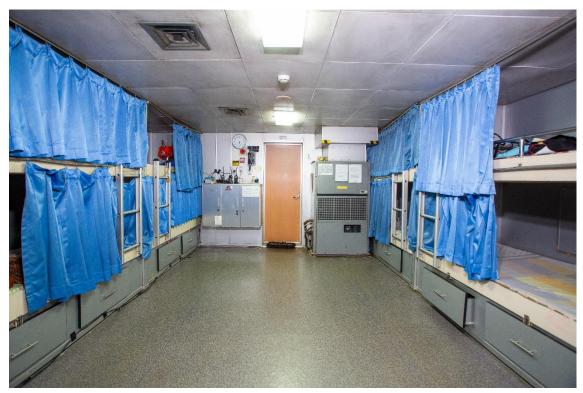

Fresh water

44 tons

Lub oil 400 litres Sludge 400 litres

Passenger capacity 200 reclining seats, 6 toilets, 10 crew bunks

Nav./comm. equipment As per class/SOLAS regulations Class ABS & BKI

Remark Vessel fitted with a fully equipped medical room.