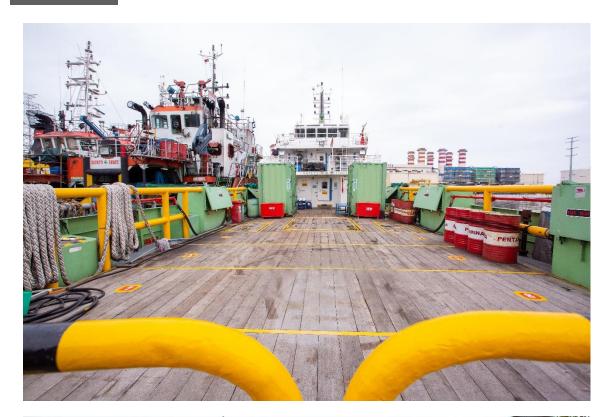

### **MONOHULL CREWBOAT**

This monohull crewboat (and sister vessel) are HSC compliant and capable to transfer 200 passengers with a service speed of 22 knots to any offshore destination.

Type Monohull crewboat (HSC Compliant)

### **MONOHULL CREWBOAT**

© Damen Trading & Chartering (DT&C). Unauthorized use and/or duplication of this material without express and written permission from DT&C is strictly prohibited. Excerpts and links may be used, provided that full and clear credit is given to DT&C with appropriate and specific direction to the original content.