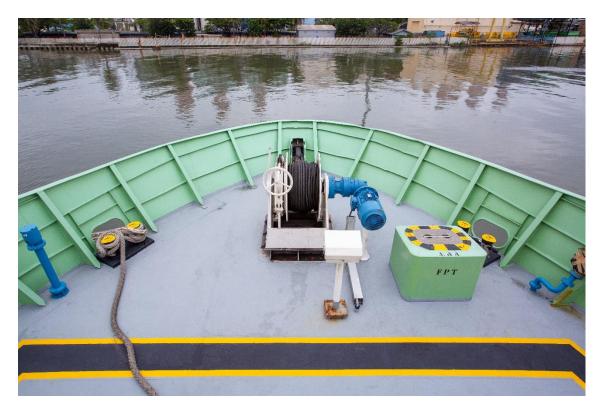

### **MONOHULL CREWBOAT**

This monohull crewboat (and sister vessel) are HSC compliant and capable to transfer 200 passengers with a service speed of 22 knots to any offshore destination.

Type Monohull crewboat (HSC Compliant)

### **MONOHULL CREWBOAT**

© Damen Trading & Chartering (DT&C). Unauthorized use and/or duplication of this material without express and written permission from DT&C is strictly prohibited. Excerpts and links may be used, provided that full and clear credit is given to DT&C with appropriate and specific direction to the original content.