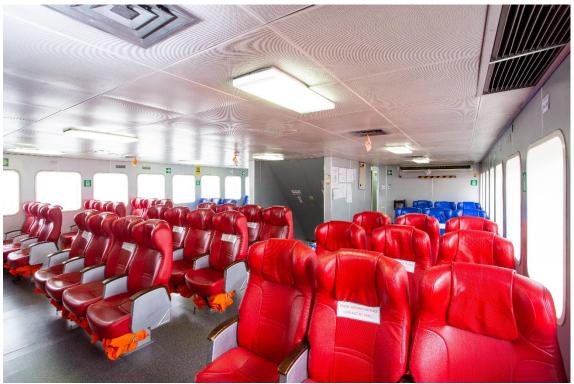

Fresh water

44 tons

Lub oil 400 litres Sludge 400 litres

Passenger capacity 200 reclining seats, 6 toilets, 10 crew bunks

Nav./comm. equipment As per class/SOLAS regulations Class ABS & BKI

Remark Vessel fitted with a fully equipped medical room.