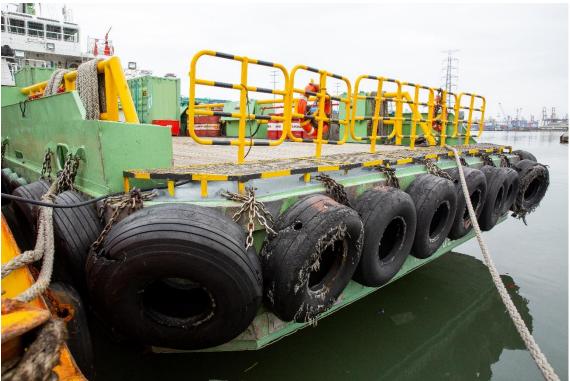

### **MONOHULL CREWBOAT**

This monohull crewboat (and sister vessel) are HSC compliant and capable to transfer 200 passengers with a service speed of 22 knots to any offshore destination.

Type Monohull crewboat (HSC Compliant)

### **MONOHULL CREWBOAT**

© Damen Trading & Chartering (DT&C). Unauthorized use and/or duplication of this material without express and written permission from DT&C is strictly prohibited. Excerpts and links may be used, provided that full and clear credit is given to DT&C with appropriate and specific direction to the original content.