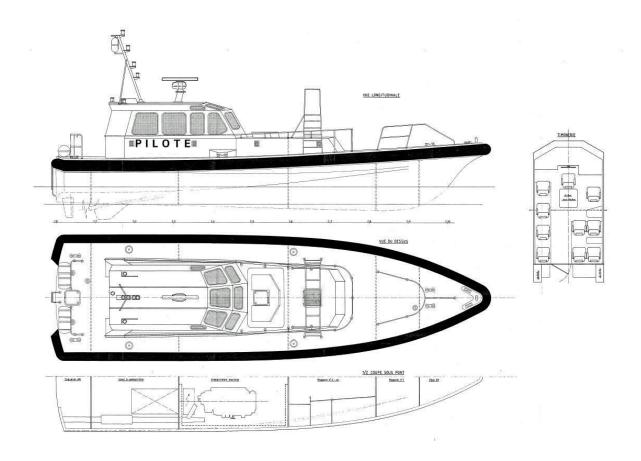

#### **PILOT BOAT**

A straight forward GRP pilot boat, able to transport 10 passengers and sail at about 26 knots.

Type Pilot boat Built 1997, France

Dimensions 16.90 / 16.35 x 4.90 mtrs

Draft 1.45 mtrs
Hull material GRP

Tonnage GRT 25 tons Propulsion Twin screw

Main engines MAN Diesel, type D2840 LE Output 1086 hp total at 1800 rpm

Gearboxes 2x ZF BW 155A, reduction 1.971:1

Speed 26 knots max.

Tank capacities Fuel oil 2.800 ltrs Fresh water 150 ltrs