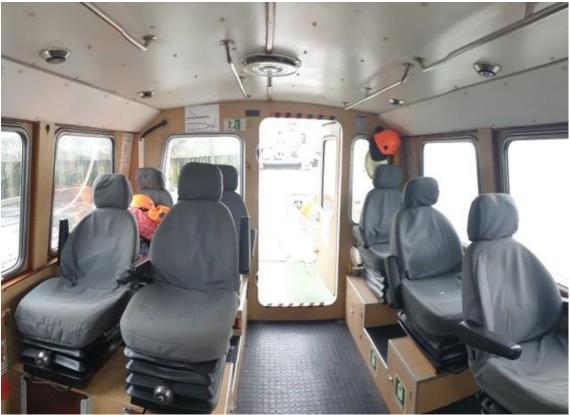

#### **PILOT BOAT**

A straight forward GRP pilot boat, able to transport 10 passengers and sail at about 26 knots.

Type Pilot boat Built 1997, France

Dimensions 16.90 / 16.35 x 4.90 mtrs

Draft 1.45 mtrs
Hull material GRP

Fuel consumption 224 ltrs per hour at full speed

Passenger capacity 10

Nav./comm. equipment Radar, echo sounder, GPS, VHF Class Bureau Veritas load line certificate only