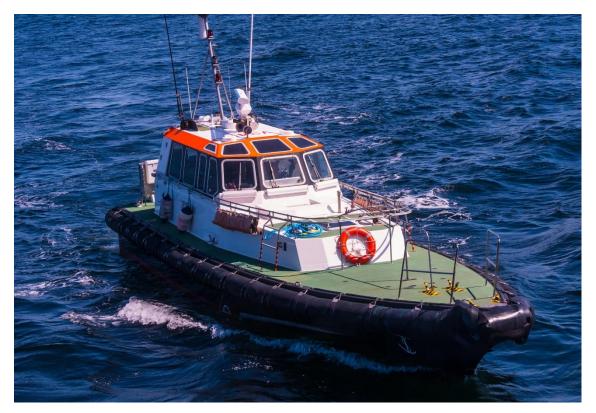

#### **PILOT BOAT**

A straight forward GRP pilot boat, able to transport 10 passengers and sail at about 26 knots.

Type Pilot boat Built 1997, France

Dimensions 16.90 / 16.35 x 4.90 mtrs

Draft 1.45 mtrs
Hull material GRP

Tonnage GRT 25 tons Propulsion Twin screw

Main engines MAN Diesel, type D2840 LE Output 1086 hp total at 1800 rpm

Gearboxes 2x ZF BW 155A, reduction 1.971:1

Speed 26 knots max.

Tank capacities Fuel oil 2.800 ltrs Fresh water 150 ltrs