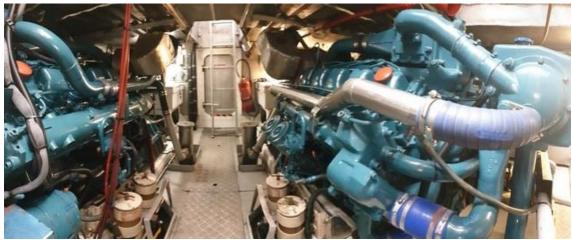

Tonnage GRT 25 tons Propulsion Twin screw

Main engines MAN Diesel, type D2840 LE Output 1086 hp total at 1800 rpm

Gearboxes 2x ZF BW 155A, reduction 1.971:1

Speed 26 knots max.

Tank capacities Fuel oil 2.800 ltrs Fresh water 150 ltrs