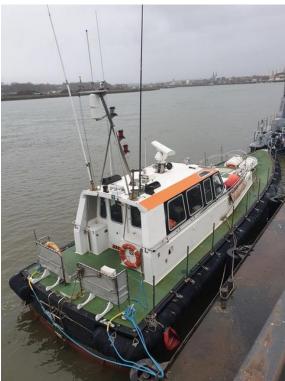

#### **PILOT BOAT**

A straight forward GRP pilot boat, able to transport 10 passengers and sail at about 26 knots.

Type Pilot boat Built 1997, France

Dimensions 16.90 / 16.35 x 4.90 mtrs

Draft 1.45 mtrs
Hull material GRP

Tonnage GRT 25 tons Propulsion Twin screw

Main engines MAN Diesel, type D2840 LE Output 1086 hp total at 1800 rpm

Gearboxes 2x ZF BW 155A, reduction 1.971:1

Speed 26 knots max.

Tank capacities Fuel oil 2.800 ltrs Fresh water 150 ltrs