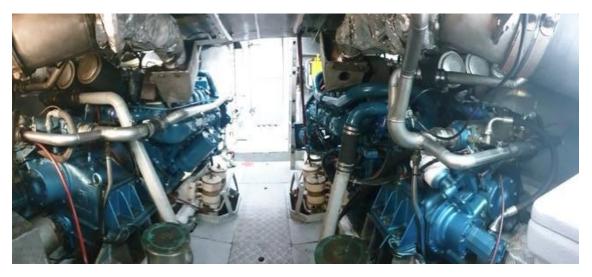

Tonnage GRT 25 tons Propulsion Twin screw

Main engines MAN Diesel, type D2840 LE Output 1086 hp total at 1800 rpm

Gearboxes 2x ZF BW 155A, reduction 1.971:1

Speed 26 knots max.

Tank capacities Fuel oil 2.800 ltrs Fresh water 150 ltrs