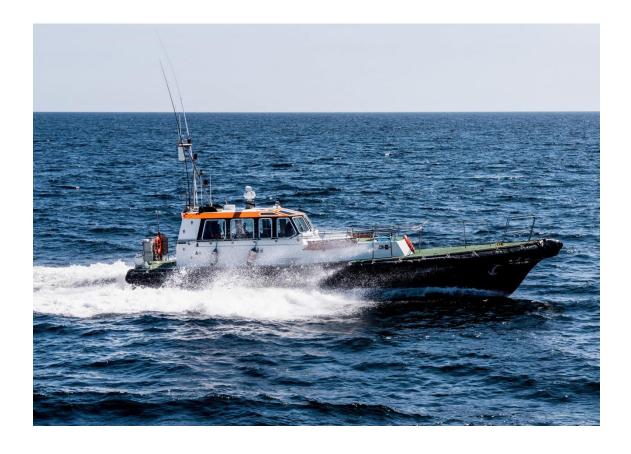

#### **PILOT BOAT**

A straight forward GRP pilot boat, able to transport 10 passengers and sail at about 26 knots.

Type Pilot boat Built 1997, France

Dimensions 16.90 / 16.35 x 4.90 mtrs

Draft 1.45 mtrs
Hull material GRP

Tonnage GRT 25 tons Propulsion Twin screw

Main engines MAN Diesel, type D2840 LE Output 1086 hp total at 1800 rpm

Gearboxes 2x ZF BW 155A, reduction 1.971:1

Speed 26 knots max.

Tank capacities Fuel oil 2.800 ltrs Fresh water 150 ltrs