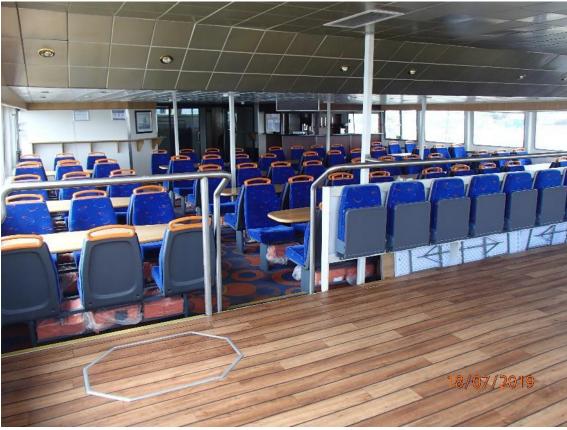

#### **PASSENGER VESSEL**

A passenger vessel with a unique design, allowing 250 passenger to travel in a spacious area with additional passenger capacity outside. Vessel in great condition and fully operational.

34 kW Output

Fuel oil 12.8 tons Tank capacities Fresh water 4.4 tons

Passenger capacity The vessel is certified to transport 250 persons and is equipped with

a galley and sanitary facilities to DDA standard.