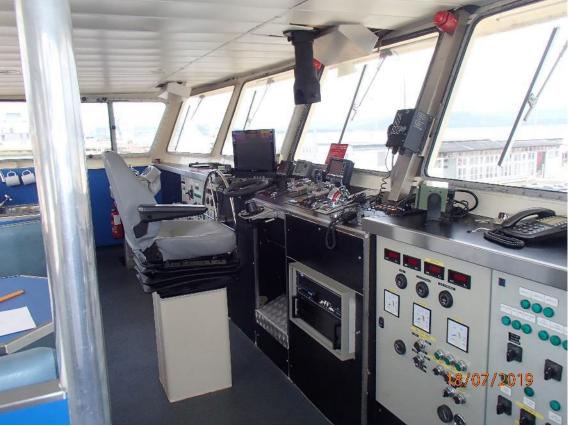

#### **PASSENGER VESSEL**

A passenger vessel with a unique design, allowing 250 passenger to travel in a spacious area with additional passenger capacity outside. Vessel in great condition and fully operational.

Radar, compass, VHF, chart plotter, GPS, AIS Nav./comm. equipment

Class

EU Class C Passenger Certificate for up to 250 persons

MCA Workboat Category 2

Bureau Veritas: I № HULL • MACH Special service / Passenger