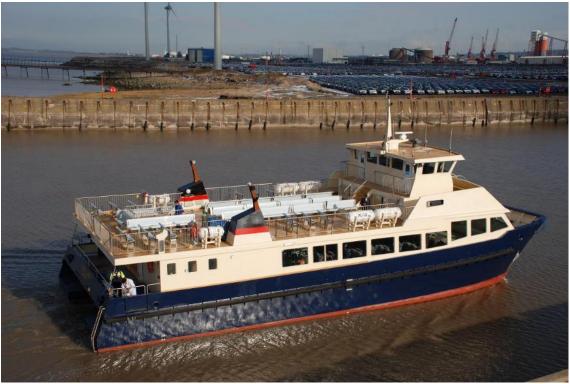

#### **PASSENGER VESSEL**

A passenger vessel with a unique design, allowing 250 passenger to travel in a spacious area with additional passenger capacity outside. Vessel in great condition and fully operational.

Passenger vessel Type

Built 2010

**Dimensions** 27.00 x 11.20 x 3.90 mtrs

Draft 2.20 mtrs aft

Hull material Steel Displacement 170 tons

Tonnage GRT 125 / NRT 125 Propulsion Two fixed pitch propellers

Main engines 2x Doosan 1080 bhp total Output Speed 12.7 knots Generator 2x Beta Marine