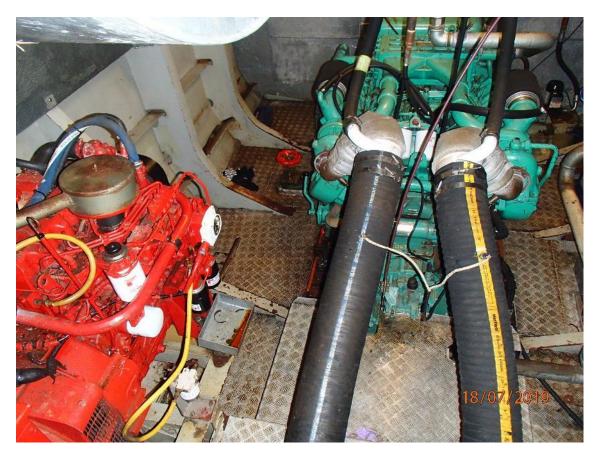

Passenger vessel Type

Built 2010

**Dimensions** 27.00 x 11.20 x 3.90 mtrs

Draft 2.20 mtrs aft

Hull material Steel Displacement 170 tons

Tonnage GRT 125 / NRT 125 Propulsion Two fixed pitch propellers

Main engines 2x Doosan 1080 bhp total Output Speed 12.7 knots Generator 2x Beta Marine

34 kW Output

Fuel oil 12.8 tons Tank capacities Fresh water 4.4 tons

Passenger capacity The vessel is certified to transport 250 persons and is equipped with

a galley and sanitary facilities to DDA standard.