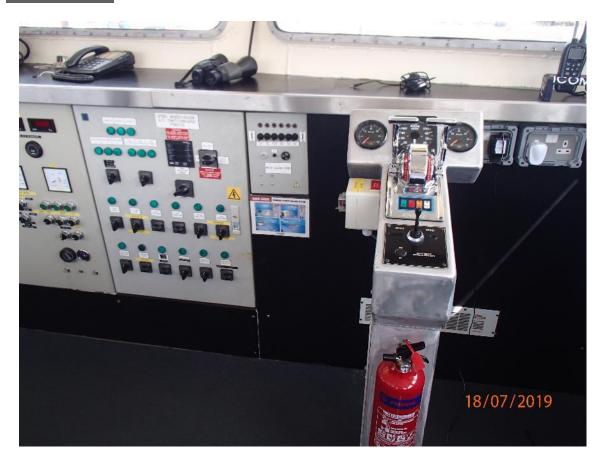

Radar, compass, VHF, chart plotter, GPS, AIS Nav./comm. equipment

Class

EU Class C Passenger Certificate for up to 250 persons

MCA Workboat Category 2

Bureau Veritas: I № HULL • MACH Special service / Passenger