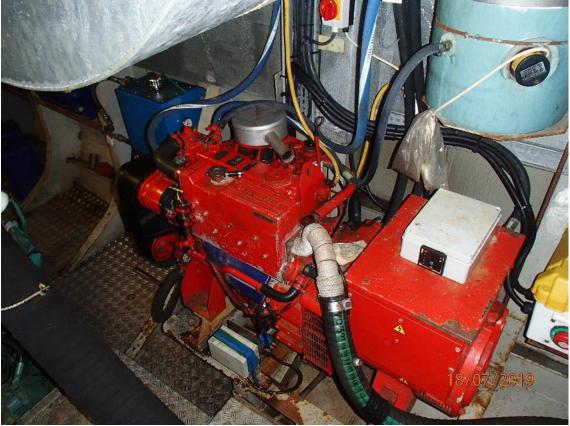

Passenger vessel Type

Built 2010

**Dimensions** 27.00 x 11.20 x 3.90 mtrs

Draft 2.20 mtrs aft

Hull material Steel Displacement 170 tons

Tonnage GRT 125 / NRT 125 Propulsion Two fixed pitch propellers

Main engines 2x Doosan 1080 bhp total Output Speed 12.7 knots Generator 2x Beta Marine

34 kW Output

Fuel oil 12.8 tons Tank capacities Fresh water 4.4 tons

Passenger capacity The vessel is certified to transport 250 persons and is equipped with

a galley and sanitary facilities to DDA standard.