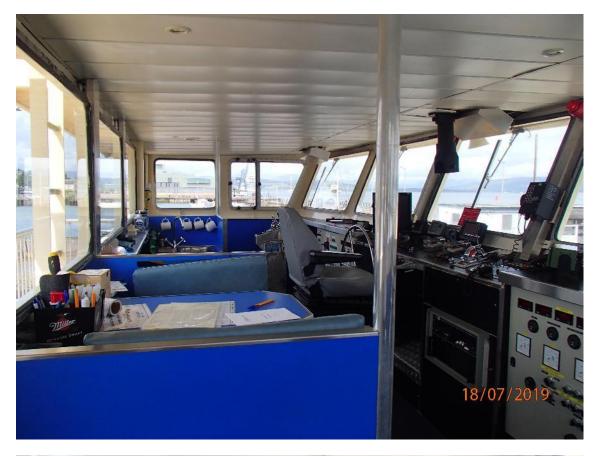

#### **PASSENGER VESSEL**

A passenger vessel with a unique design, allowing 250 passenger to travel in a spacious area with additional passenger capacity outside. Vessel in great condition and fully operational.

Radar, compass, VHF, chart plotter, GPS, AIS Nav./comm. equipment

Class

EU Class C Passenger Certificate for up to 250 persons

MCA Workboat Category 2

Bureau Veritas: I № HULL • MACH Special service / Passenger