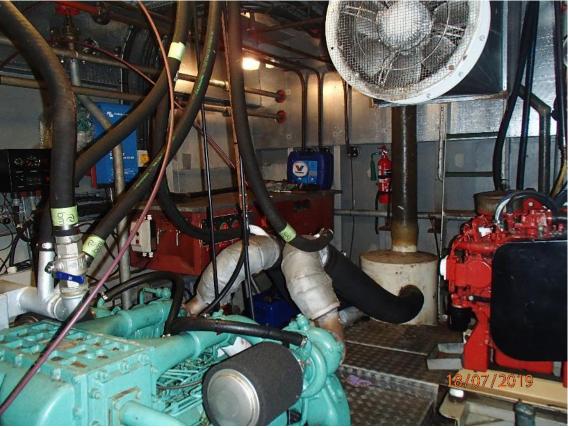

Passenger vessel Type

Built 2010

**Dimensions** 27.00 x 11.20 x 3.90 mtrs

Draft 2.20 mtrs aft

Hull material Steel Displacement 170 tons

Tonnage GRT 125 / NRT 125 Propulsion Two fixed pitch propellers

Main engines 2x Doosan 1080 bhp total Output Speed 12.7 knots Generator 2x Beta Marine

34 kW Output

Fuel oil 12.8 tons Tank capacities Fresh water 4.4 tons

Passenger capacity The vessel is certified to transport 250 persons and is equipped with

a galley and sanitary facilities to DDA standard.