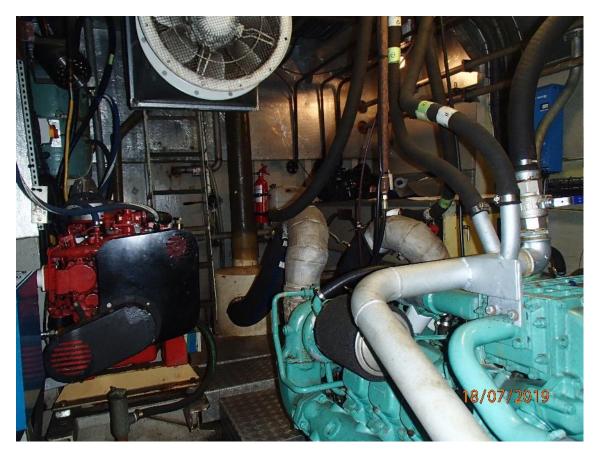

Passenger vessel Type

Built 2010

**Dimensions** 27.00 x 11.20 x 3.90 mtrs

Draft 2.20 mtrs aft

Hull material Steel Displacement 170 tons

Tonnage GRT 125 / NRT 125 Propulsion Two fixed pitch propellers

Main engines 2x Doosan 1080 bhp total Output Speed 12.7 knots Generator 2x Beta Marine

34 kW Output

Fuel oil 12.8 tons Tank capacities Fresh water 4.4 tons

Passenger capacity The vessel is certified to transport 250 persons and is equipped with

a galley and sanitary facilities to DDA standard.