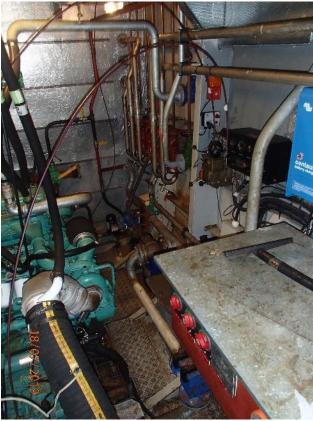

Passenger vessel Type

Built 2010

**Dimensions** 27.00 x 11.20 x 3.90 mtrs

Draft 2.20 mtrs aft

Hull material Steel Displacement 170 tons

Tonnage GRT 125 / NRT 125 Propulsion Two fixed pitch propellers

Main engines 2x Doosan 1080 bhp total Output Speed 12.7 knots Generator 2x Beta Marine

34 kW Output

Fuel oil 12.8 tons Tank capacities Fresh water 4.4 tons

Passenger capacity The vessel is certified to transport 250 persons and is equipped with

a galley and sanitary facilities to DDA standard.