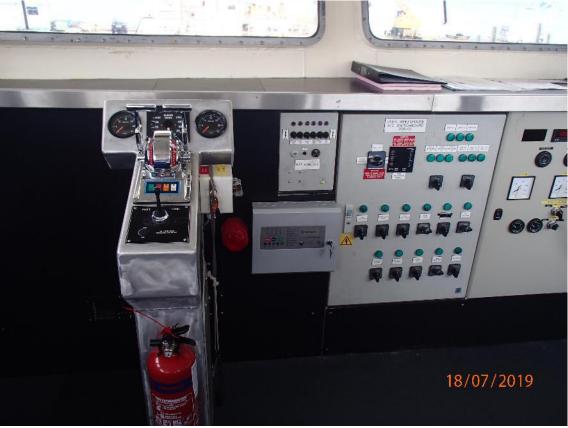

Radar, compass, VHF, chart plotter, GPS, AIS Nav./comm. equipment

Class

EU Class C Passenger Certificate for up to 250 persons

MCA Workboat Category 2

Bureau Veritas: I № HULL • MACH Special service / Passenger