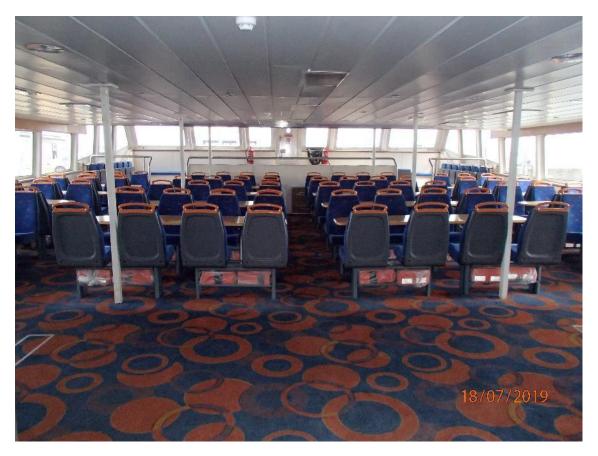

34 kW Output

Fuel oil 12.8 tons Tank capacities Fresh water 4.4 tons

Passenger capacity The vessel is certified to transport 250 persons and is equipped with

a galley and sanitary facilities to DDA standard.