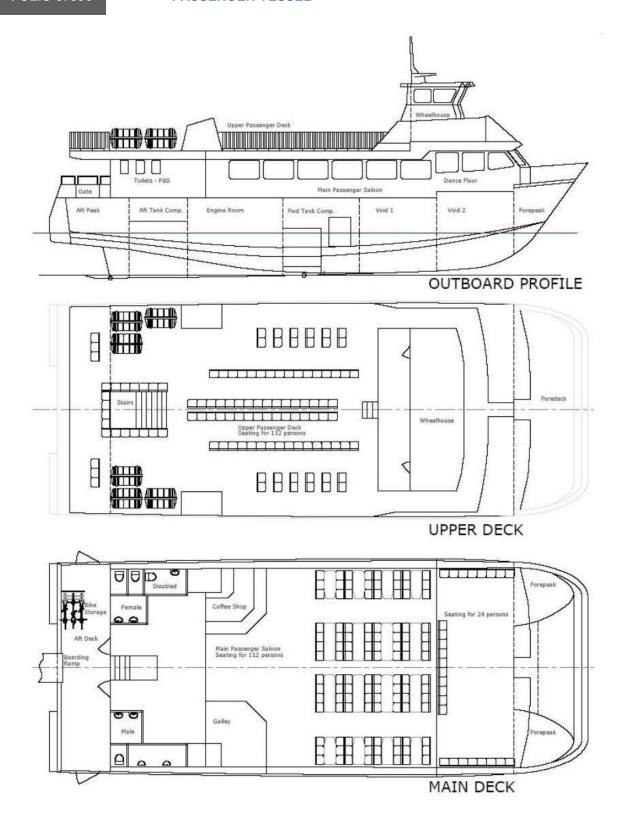

#### **PASSENGER VESSEL**

A passenger vessel with a unique design, allowing 250 passenger to travel in a spacious area with additional passenger capacity outside. Vessel in great condition and fully operational.

Passenger vessel Type

Built 2010

**Dimensions** 27.00 x 11.20 x 3.90 mtrs

Draft 2.20 mtrs aft

Hull material Steel Displacement 170 tons

Tonnage GRT 125 / NRT 125 Propulsion Two fixed pitch propellers

Main engines 2x Doosan 1080 bhp total Output Speed 12.7 knots Generator 2x Beta Marine

34 kW Output

Fuel oil 12.8 tons Tank capacities Fresh water 4.4 tons

Passenger capacity The vessel is certified to transport 250 persons and is equipped with

a galley and sanitary facilities to DDA standard.