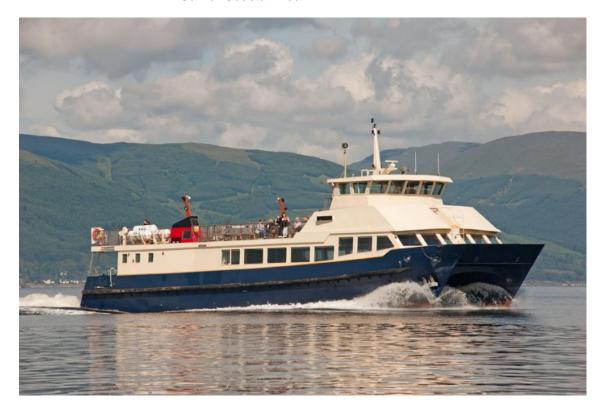

#### **PASSENGER VESSEL**

A passenger vessel with a unique design, allowing 250 passenger to travel in a spacious area with additional passenger capacity outside. Vessel in great condition and fully operational.

Passenger vessel Type

Built 2010

**Dimensions** 27.00 x 11.20 x 3.90 mtrs

Draft 2.20 mtrs aft

Hull material Steel Displacement 170 tons

Tonnage GRT 125 / NRT 125 Propulsion Two fixed pitch propellers

Main engines 2x Doosan 1080 bhp total Output Speed 12.7 knots Generator 2x Beta Marine