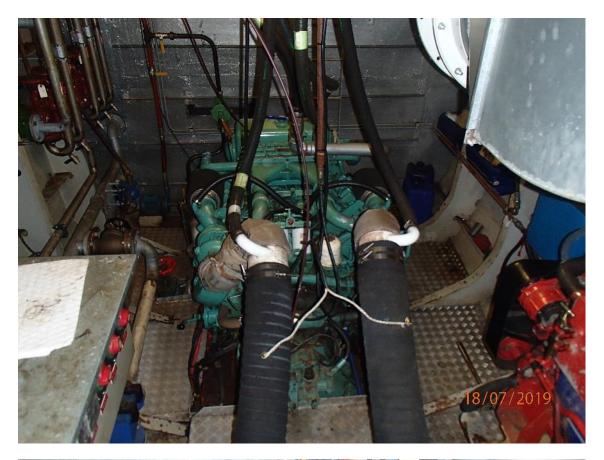

Passenger vessel Type

Built 2010

**Dimensions** 27.00 x 11.20 x 3.90 mtrs

Draft 2.20 mtrs aft

Hull material Steel Displacement 170 tons

Tonnage GRT 125 / NRT 125 Propulsion Two fixed pitch propellers

Main engines 2x Doosan 1080 bhp total Output Speed 12.7 knots Generator 2x Beta Marine