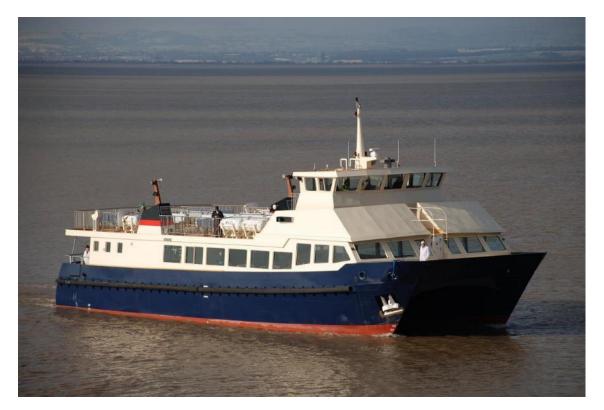

#### **PASSENGER VESSEL**

A passenger vessel with a unique design, allowing 250 passenger to travel in a spacious area with additional passenger capacity outside. Vessel in great condition and fully operational.

Passenger vessel Type

Built 2010

**Dimensions** 27.00 x 11.20 x 3.90 mtrs

Draft 2.20 mtrs aft

Hull material Steel Displacement 170 tons

Tonnage GRT 125 / NRT 125 Propulsion Two fixed pitch propellers

Main engines 2x Doosan 1080 bhp total Output Speed 12.7 knots Generator 2x Beta Marine