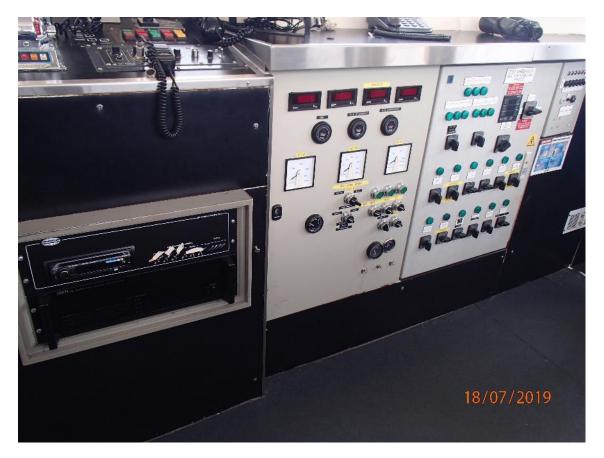

#### **PASSENGER VESSEL**

A passenger vessel with a unique design, allowing 250 passenger to travel in a spacious area with additional passenger capacity outside. Vessel in great condition and fully operational.

Radar, compass, VHF, chart plotter, GPS, AIS Nav./comm. equipment

Class

EU Class C Passenger Certificate for up to 250 persons

MCA Workboat Category 2

Bureau Veritas: I № HULL • MACH Special service / Passenger