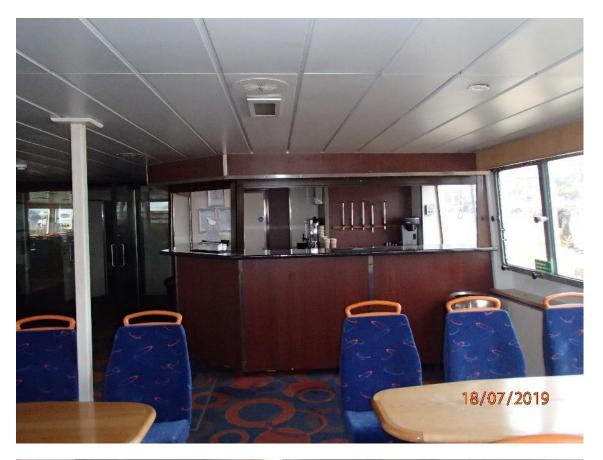

34 kW Output

Fuel oil 12.8 tons Tank capacities Fresh water 4.4 tons

Passenger capacity The vessel is certified to transport 250 persons and is equipped with

a galley and sanitary facilities to DDA standard.