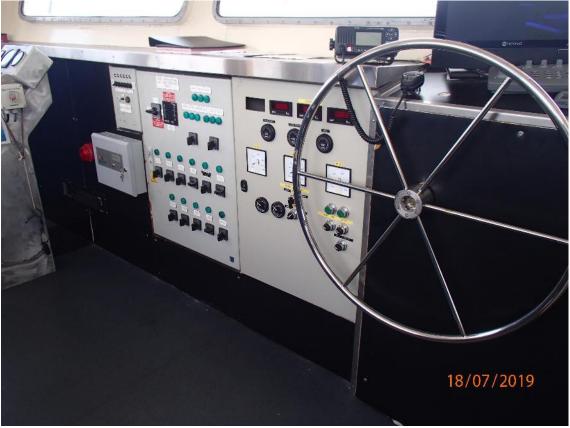

Radar, compass, VHF, chart plotter, GPS, AIS Nav./comm. equipment

Class

EU Class C Passenger Certificate for up to 250 persons

MCA Workboat Category 2

Bureau Veritas: I № HULL • MACH Special service / Passenger