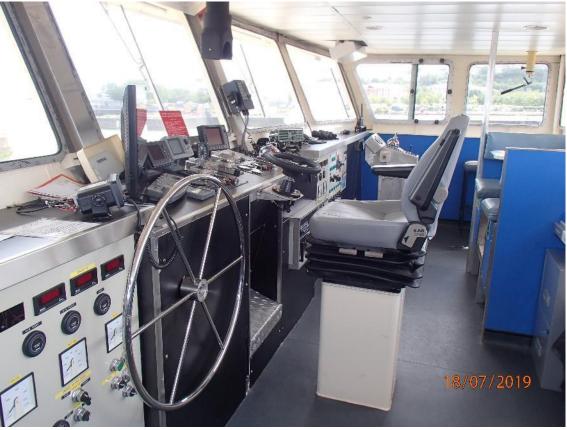

#### **PASSENGER VESSEL**

A passenger vessel with a unique design, allowing 250 passenger to travel in a spacious area with additional passenger capacity outside. Vessel in great condition and fully operational.

Radar, compass, VHF, chart plotter, GPS, AIS Nav./comm. equipment

Class

EU Class C Passenger Certificate for up to 250 persons

MCA Workboat Category 2

Bureau Veritas: I № HULL • MACH Special service / Passenger