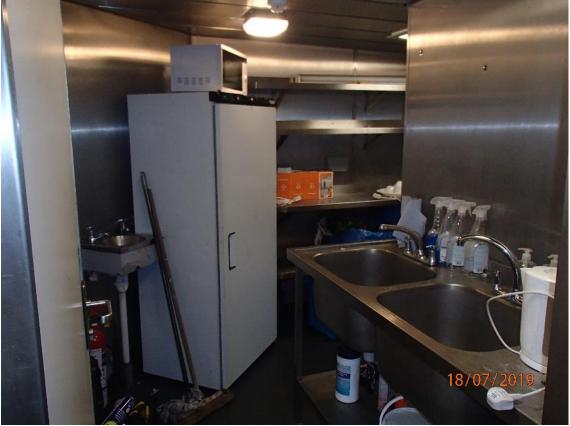

34 kW Output

Fuel oil 12.8 tons Tank capacities Fresh water 4.4 tons

Passenger capacity The vessel is certified to transport 250 persons and is equipped with

a galley and sanitary facilities to DDA standard.