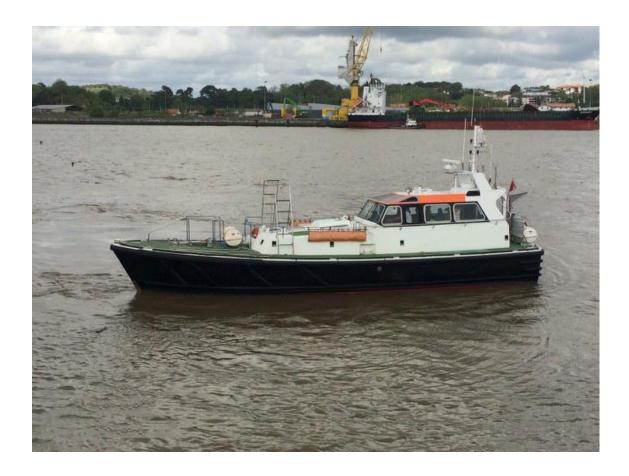

#### **PILOT BOAT**

A straight forward GRP pilot boat, able to transport 10 passengers and sail about 22 knots.

Type Pilot boat Built 1992

Dimensions 14.83 / 13.88 x 4.90 mtrs

Draft 1.20 mtrs
Hull material GRP
Tonnage 20.1 tons
Propulsion Twin screw