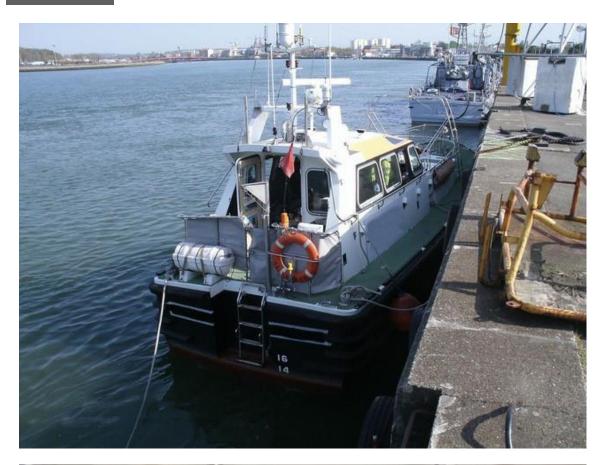

#### **PILOT BOAT**

A straight forward GRP pilot boat, able to transport 10 passengers and sail about 22 knots.

Type Pilot boat Built 1992

Dimensions 14.83 / 13.88 x 4.90 mtrs

Draft 1.20 mtrs
Hull material GRP
Tonnage 20.1 tons
Propulsion Twin screw