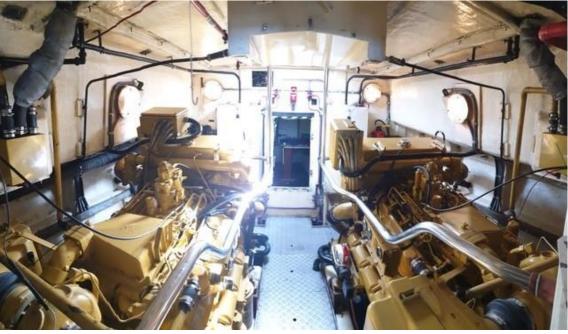

Main engines 2x Caterpillar, type 3408 TA Output 940 hp total at 1800 rpm

Speed 22 knots max.

Tank capacities Fuel oil 2.200 ltrs

Fuel consumption 185 ltrs per hour

Passenger capacity 10

Class Bureau Veritas