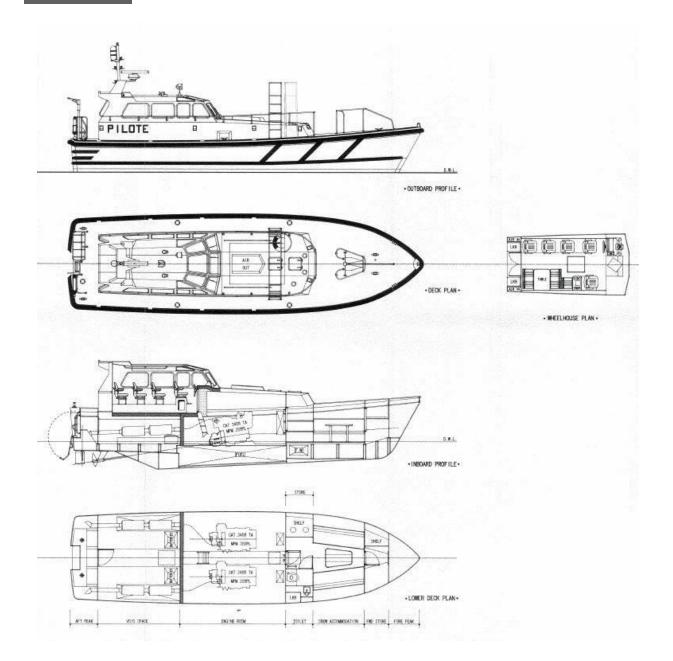

#### **PILOT BOAT**

A straight forward GRP pilot boat, able to transport 10 passengers and sail about 22 knots.

Type Pilot boat Built 1992

Dimensions 14.83 / 13.88 x 4.90 mtrs

Draft 1.20 mtrs
Hull material GRP
Tonnage 20.1 tons
Propulsion Twin screw

Main engines 2x Caterpillar, type 3408 TA Output 940 hp total at 1800 rpm

Speed 22 knots max.

Tank capacities Fuel oil 2.200 ltrs

Fuel consumption 185 ltrs per hour

Passenger capacity 10

Class Bureau Veritas