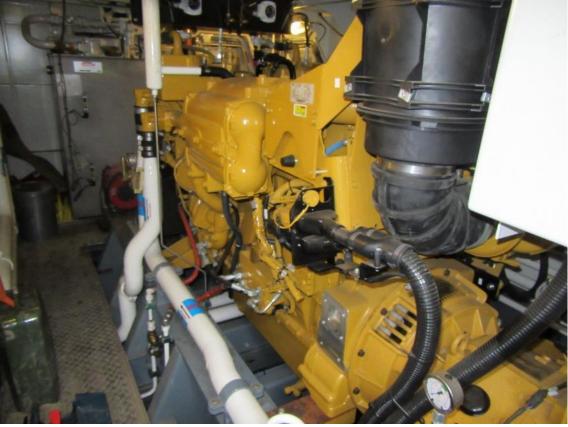

Air draft  $\pm 4.70$  mtrs Total weight  $\pm 70$  tons

Dredge pump engine 2x Caterpillar, type C-18 TA, IMO Tier 2

Output 608 hp at 1800 rpm total
Dredge pump Damen BP3530MD
Suction diameter 350 mm

Discharge diameter 350 mm