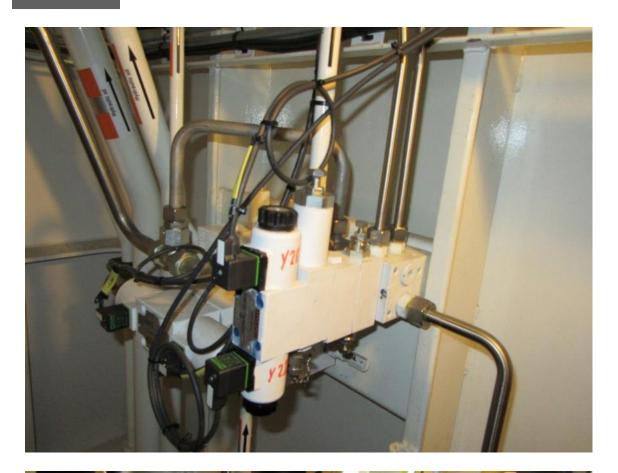

Accommodation Spacious dismountable control cabin, on main deck fore, mounted

on shock absorbers.

Instrumentation Dredging depth indicator

Vacuum and pressure indication of dredge pump

Position visualization

Spud carriage position indicator Production measurement system

Remark Dredger is in a very well maintained condition

Position The Netherlands

© Damen Trading & Chartering (DT&C). Unauthorized use and/or duplication of this material without express and written permission from DT&C is strictly prohibited. Excerpts and links may be used, provided that full and clear credit is given to DT&C with appropriate and specific direction to the original content.