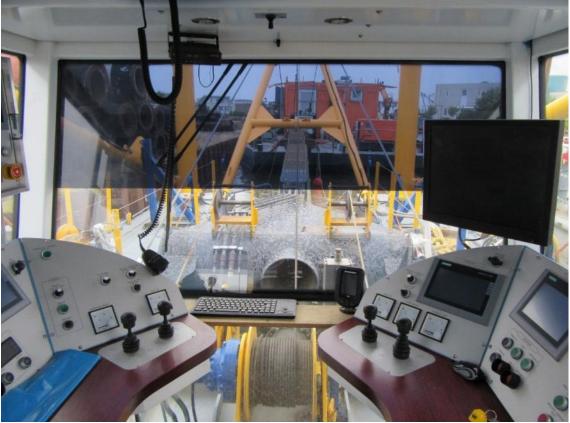

Accommodation Spacious dismountable control cabin, on main deck fore, mounted

on shock absorbers.

Instrumentation Dredging depth indicator

Vacuum and pressure indication of dredge pump

Position visualization

Spud carriage position indicator Production measurement system

Remark Dredger is in a very well maintained condition

Position The Netherlands

© Damen Trading & Chartering (DT&C). Unauthorized use and/or duplication of this material without express and written permission from DT&C is strictly prohibited. Excerpts and links may be used, provided that full and clear credit is given to DT&C with appropriate and specific direction to the original content.