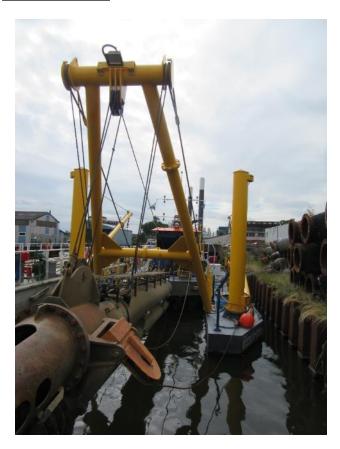

#### **DAMEN CSD 350**

This cutter suction dredger is in operational condition and can be delivered with two booster stations, if required.

Type DAMEN Cutter Suction Dredger 350

Built 2016, Damen Shipyards
Dimensions 34.85 / 26.87 x 6.00 mtrs
Draft 0.90 m (with full bunkers)

Air draft  $\pm 4.70$  mtrs Total weight  $\pm 70$  tons

Dredge pump engine 2x Caterpillar, type C-18 TA, IMO Tier 2

Output 608 hp at 1800 rpm total
Dredge pump Damen BP3530MD
Suction diameter 350 mm

Discharge diameter 350 mm

Typical mixture capacity 2.000 m<sup>3</sup>/hr

Hydraulic installation Driving cutter, winches and spuds

Spuds 2x Length 12.70 mtrs each with diameter of 406 mm

Dredging depth Min. 1.00 mtr (ladder angle 2.5°) Max. 9.00 mtrs (ladder angle 45°)

Dredging width At max. dredging depth 36.1 mtrs (2x 40° swing angle)

Cutter type Crown model, with changeable chisels

Cutter power 55 kW (75 hp)

Pipe diameter

Deck machinery

Ladder winch, hydraulic 50 kN

2x Swing winches, hydraulic 50 kN

2x Spud hoisting, hydraulic cylinders with 1.85 mtr stroke

2x Anchor boom winches, hydraulic 20 kN Spud carriage cylinder with stroke of 3 mtrs

Tank capacities Fuel oil 8,4 m<sup>3</sup>

Ballast water 3.2 m<sup>3</sup> Hydraulic oil 1.0 m<sup>3</sup>