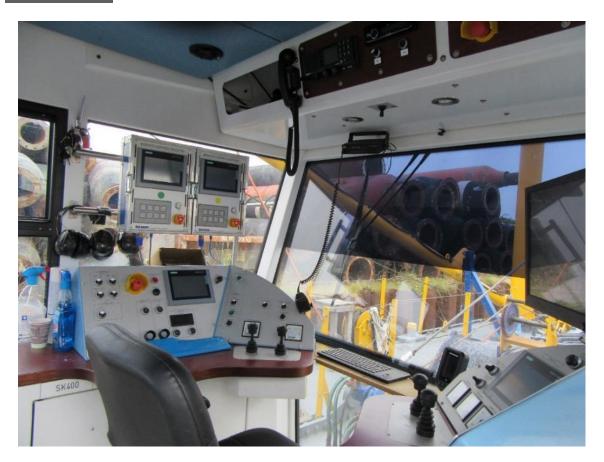

Accommodation Spacious dismountable control cabin, on main deck fore, mounted

on shock absorbers.

Instrumentation Dredging depth indicator

Vacuum and pressure indication of dredge pump

Position visualization

Spud carriage position indicator Production measurement system

Remark Dredger is in a very well maintained condition

Position The Netherlands

© Damen Trading & Chartering (DT&C). Unauthorized use and/or duplication of this material without express and written permission from DT&C is strictly prohibited. Excerpts and links may be used, provided that full and clear credit is given to DT&C with appropriate and specific direction to the original content.