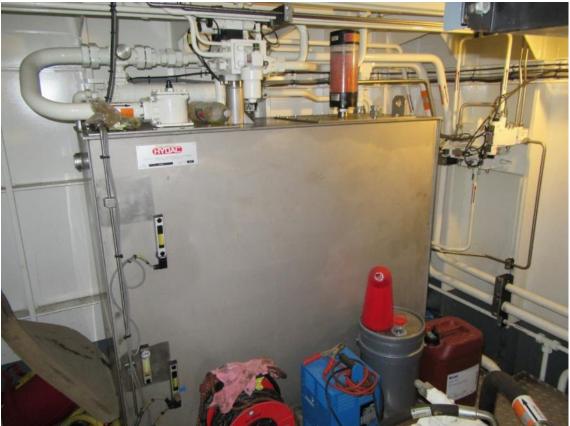

2x Spud hoisting, hydraulic cylinders with 1.85 mtr stroke

2x Anchor boom winches, hydraulic 20 kN Spud carriage cylinder with stroke of 3 mtrs

Tank capacities Fuel oil 8,4 m<sup>3</sup>

Ballast water 3.2 m<sup>3</sup> Hydraulic oil 1.0 m<sup>3</sup>