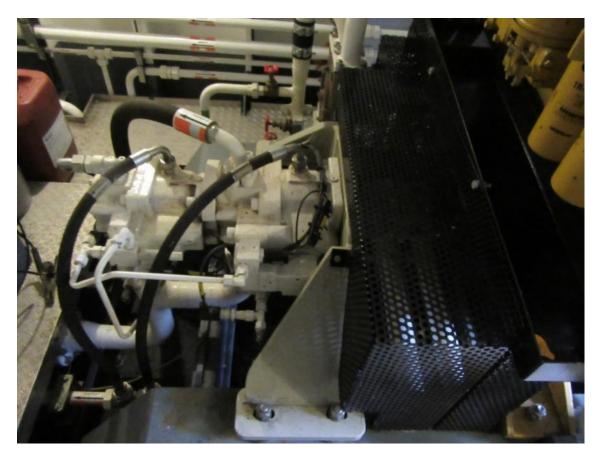

Typical mixture capacity 2.000 m<sup>3</sup>/hr

Hydraulic installation Driving cutter, winches and spuds

Spuds 2x Length 12.70 mtrs each with diameter of 406 mm

Dredging depth Min. 1.00 mtr (ladder angle 2.5°) Max. 9.00 mtrs (ladder angle 45°)

2x Spud hoisting, hydraulic cylinders with 1.85 mtr stroke

2x Anchor boom winches, hydraulic 20 kN Spud carriage cylinder with stroke of 3 mtrs

Tank capacities Fuel oil 8,4 m<sup>3</sup>

Ballast water 3.2 m<sup>3</sup> Hydraulic oil 1.0 m<sup>3</sup>