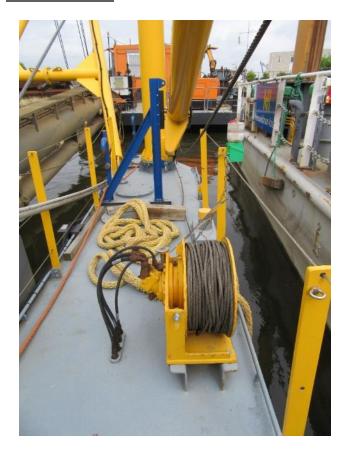

2x Spud hoisting, hydraulic cylinders with 1.85 mtr stroke

2x Anchor boom winches, hydraulic 20 kN Spud carriage cylinder with stroke of 3 mtrs

Tank capacities Fuel oil 8,4 m<sup>3</sup>

Ballast water 3.2 m<sup>3</sup> Hydraulic oil 1.0 m<sup>3</sup>