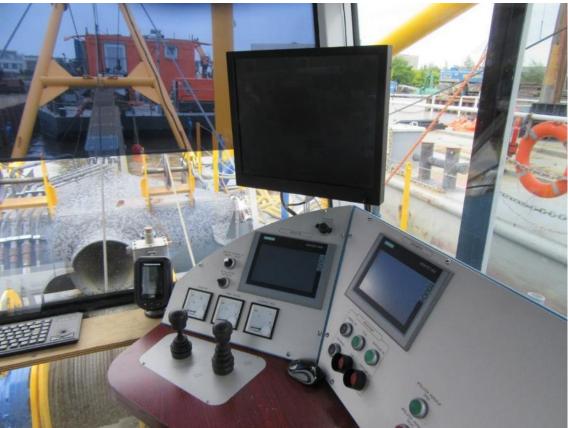

Accommodation Spacious dismountable control cabin, on main deck fore, mounted

on shock absorbers.

Instrumentation Dredging depth indicator

Vacuum and pressure indication of dredge pump

Position visualization

Spud carriage position indicator Production measurement system

Remark Dredger is in a very well maintained condition

Position The Netherlands

© Damen Trading & Chartering (DT&C). Unauthorized use and/or duplication of this material without express and written permission from DT&C is strictly prohibited. Excerpts and links may be used, provided that full and clear credit is given to DT&C with appropriate and specific direction to the original content.