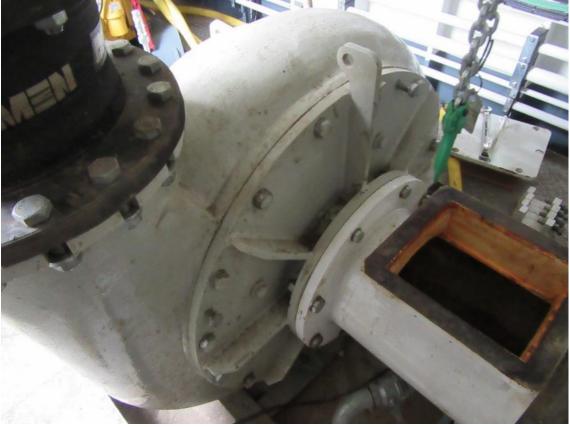

Typical mixture capacity 2.000 m<sup>3</sup>/hr

Hydraulic installation Driving cutter, winches and spuds

Spuds 2x Length 12.70 mtrs each with diameter of 406 mm

Dredging depth Min. 1.00 mtr (ladder angle 2.5°) Max. 9.00 mtrs (ladder angle 45°)

Dredging width At max. dredging depth 36.1 mtrs (2x 40° swing angle)

Cutter type Crown model, with changeable chisels

Cutter power 55 kW (75 hp)

Pipe diameter

Deck machinery

Ladder winch, hydraulic 50 kN

2x Swing winches, hydraulic 50 kN