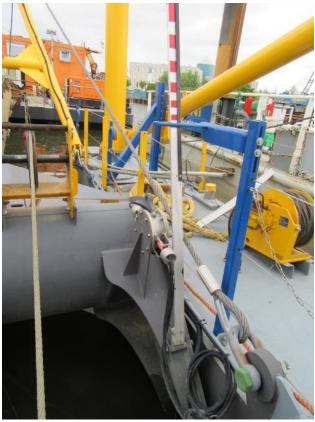

Dredging width At max. dredging depth 36.1 mtrs (2x 40° swing angle)

Cutter type Crown model, with changeable chisels

Cutter power 55 kW (75 hp)

Pipe diameter

Deck machinery

Ladder winch, hydraulic 50 kN

2x Swing winches, hydraulic 50 kN

2x Spud hoisting, hydraulic cylinders with 1.85 mtr stroke

2x Anchor boom winches, hydraulic 20 kN Spud carriage cylinder with stroke of 3 mtrs

Tank capacities Fuel oil 8,4 m<sup>3</sup>

Ballast water 3.2 m<sup>3</sup> Hydraulic oil 1.0 m<sup>3</sup>