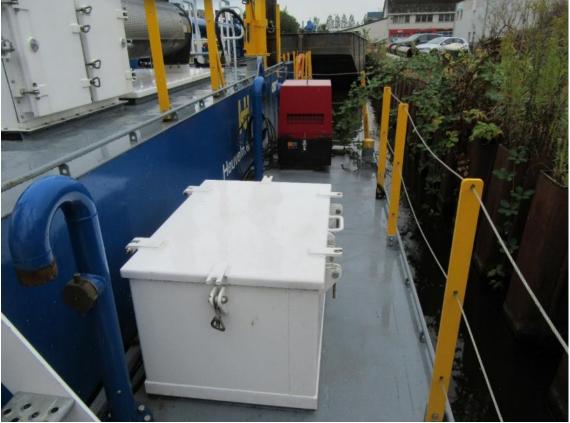

2x Spud hoisting, hydraulic cylinders with 1.85 mtr stroke

2x Anchor boom winches, hydraulic 20 kN Spud carriage cylinder with stroke of 3 mtrs

Tank capacities Fuel oil 8,4 m<sup>3</sup>

Ballast water 3.2 m<sup>3</sup> Hydraulic oil 1.0 m<sup>3</sup>