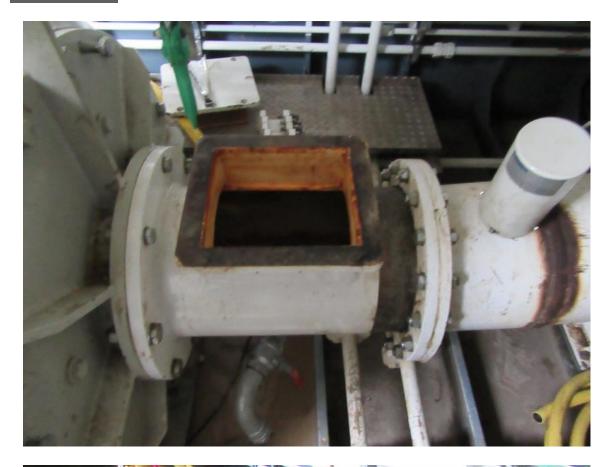

Typical mixture capacity 2.000 m<sup>3</sup>/hr

Hydraulic installation Driving cutter, winches and spuds

Spuds 2x Length 12.70 mtrs each with diameter of 406 mm

Dredging depth Min. 1.00 mtr (ladder angle 2.5°) Max. 9.00 mtrs (ladder angle 45°)

Dredging width At max. dredging depth 36.1 mtrs (2x 40° swing angle)

Cutter type Crown model, with changeable chisels

Cutter power 55 kW (75 hp)

Pipe diameter

Deck machinery

Ladder winch, hydraulic 50 kN

2x Swing winches, hydraulic 50 kN