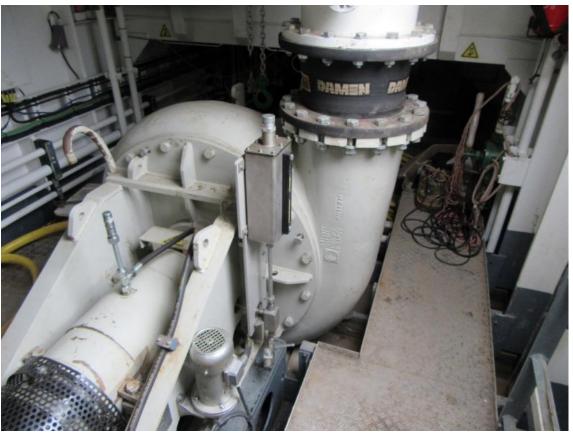

Typical mixture capacity 2.000 m<sup>3</sup>/hr

Hydraulic installation Driving cutter, winches and spuds

Spuds 2x Length 12.70 mtrs each with diameter of 406 mm

Dredging depth Min. 1.00 mtr (ladder angle 2.5°) Max. 9.00 mtrs (ladder angle 45°)

Dredging width At max. dredging depth 36.1 mtrs (2x 40° swing angle)

Cutter type Crown model, with changeable chisels

Cutter power 55 kW (75 hp)

Pipe diameter

Deck machinery

Ladder winch, hydraulic 50 kN

2x Swing winches, hydraulic 50 kN