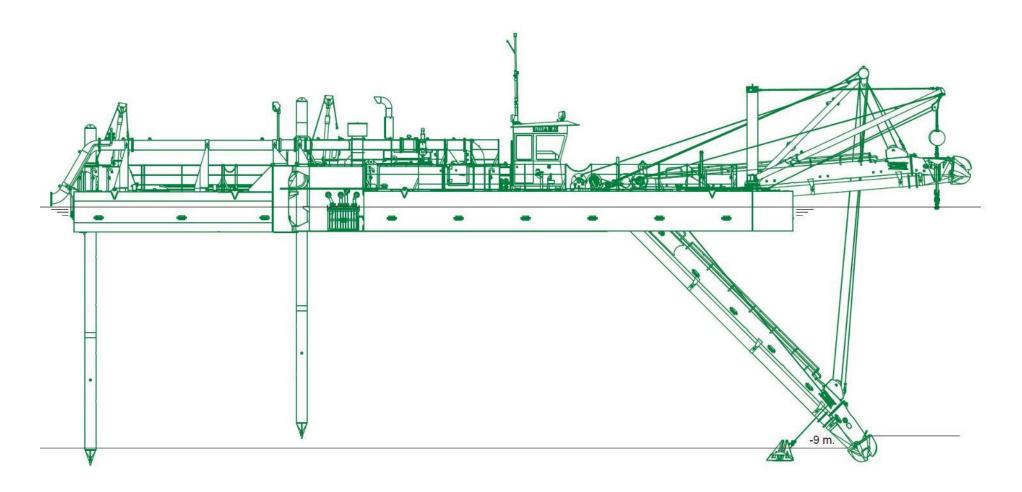

#### **DAMEN CSD 350**

This cutter suction dredger is in operational condition and can be delivered with two booster stations, if required.

Type DAMEN Cutter Suction Dredger 350

Built 2016, Damen Shipyards
Dimensions 34.85 / 26.87 x 6.00 mtrs
Draft 0.90 m (with full bunkers)

Typical mixture capacity 2.000 m<sup>3</sup>/hr

Hydraulic installation Driving cutter, winches and spuds

Spuds 2x Length 12.70 mtrs each with diameter of 406 mm

Dredging depth Min. 1.00 mtr (ladder angle 2.5°) Max. 9.00 mtrs (ladder angle 45°)

Dredging width At max. dredging depth 36.1 mtrs (2x 40° swing angle)

Cutter type Crown model, with changeable chisels

Cutter power 55 kW (75 hp)

Pipe diameter

Deck machinery

Ladder winch, hydraulic 50 kN

2x Swing winches, hydraulic 50 kN