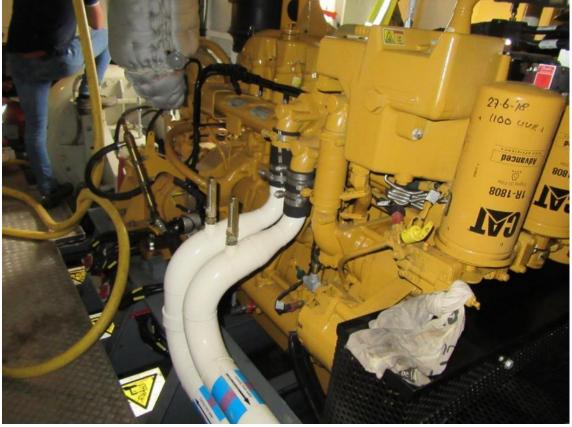

Air draft  $\pm 4.70$  mtrs Total weight  $\pm 70$  tons

Dredge pump engine 2x Caterpillar, type C-18 TA, IMO Tier 2

Output 608 hp at 1800 rpm total
Dredge pump Damen BP3530MD
Suction diameter 350 mm

Discharge diameter 350 mm