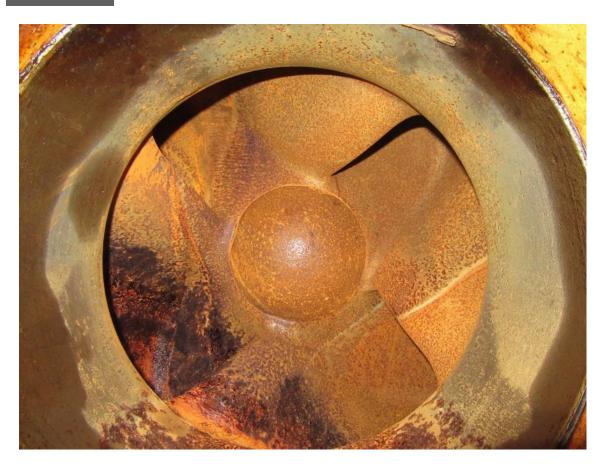

Typical mixture capacity 2.000 m<sup>3</sup>/hr

Hydraulic installation Driving cutter, winches and spuds

Spuds 2x Length 12.70 mtrs each with diameter of 406 mm

Dredging depth Min. 1.00 mtr (ladder angle 2.5°) Max. 9.00 mtrs (ladder angle 45°)