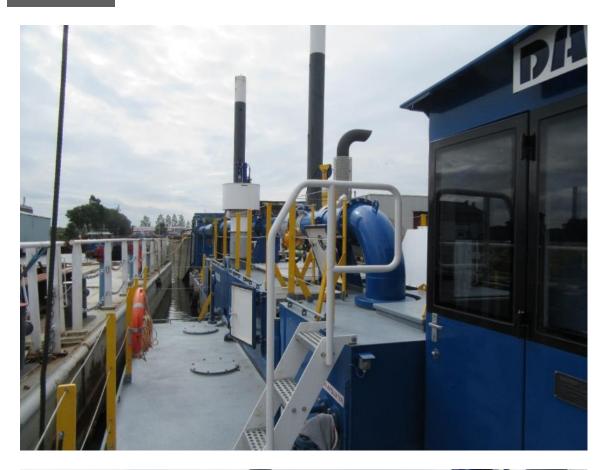

#### **DAMEN CSD 350**

This cutter suction dredger is in operational condition and can be delivered with two booster stations, if required.

Type DAMEN Cutter Suction Dredger 350

Built 2016, Damen Shipyards
Dimensions 34.85 / 26.87 x 6.00 mtrs
Draft 0.90 m (with full bunkers)

Accommodation Spacious dismountable control cabin, on main deck fore, mounted

on shock absorbers.

Instrumentation Dredging depth indicator

Vacuum and pressure indication of dredge pump

Position visualization