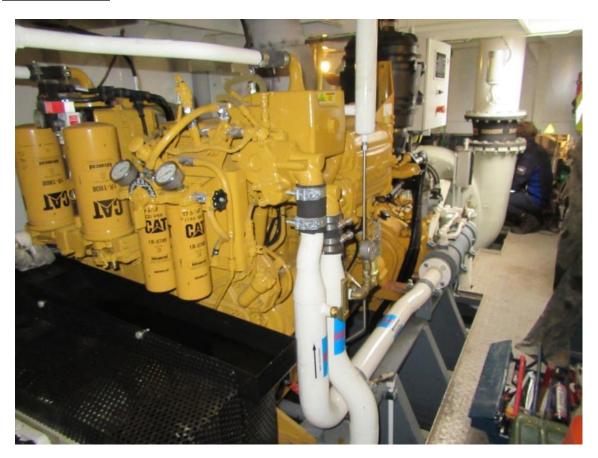

Air draft  $\pm 4.70$  mtrs Total weight  $\pm 70$  tons

Dredge pump engine 2x Caterpillar, type C-18 TA, IMO Tier 2

Output 608 hp at 1800 rpm total
Dredge pump Damen BP3530MD
Suction diameter 350 mm

Discharge diameter 350 mm