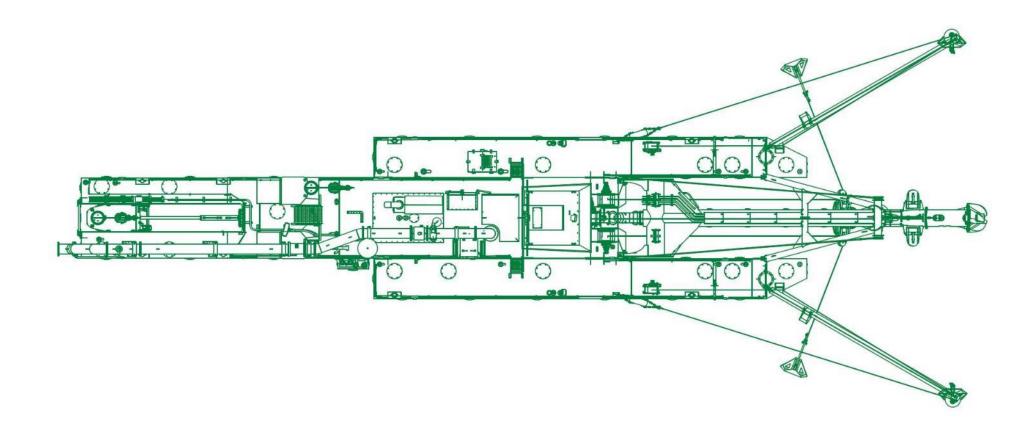

#### **DAMEN CSD 350**

This cutter suction dredger is in operational condition and can be delivered with two booster stations, if required.

Type DAMEN Cutter Suction Dredger 350

Built 2016, Damen Shipyards
Dimensions 34.85 / 26.87 x 6.00 mtrs
Draft 0.90 m (with full bunkers)

Dredging width At max. dredging depth 36.1 mtrs (2x 40° swing angle)

Cutter type Crown model, with changeable chisels

Cutter power 55 kW (75 hp)

Pipe diameter

Deck machinery

Ladder winch, hydraulic 50 kN

2x Swing winches, hydraulic 50 kN

2x Spud hoisting, hydraulic cylinders with 1.85 mtr stroke

2x Anchor boom winches, hydraulic 20 kN Spud carriage cylinder with stroke of 3 mtrs

Tank capacities Fuel oil 8,4 m<sup>3</sup>

Ballast water 3.2 m<sup>3</sup> Hydraulic oil 1.0 m<sup>3</sup>