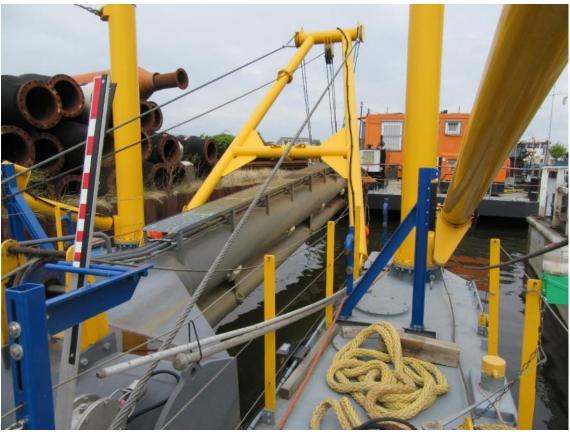

Dredging width At max. dredging depth 36.1 mtrs (2x 40° swing angle)

Cutter type Crown model, with changeable chisels

Cutter power 55 kW (75 hp)

Pipe diameter

Deck machinery

Ladder winch, hydraulic 50 kN

2x Swing winches, hydraulic 50 kN

2x Spud hoisting, hydraulic cylinders with 1.85 mtr stroke

2x Anchor boom winches, hydraulic 20 kN Spud carriage cylinder with stroke of 3 mtrs

Tank capacities Fuel oil 8,4 m<sup>3</sup>

Ballast water 3.2 m<sup>3</sup> Hydraulic oil 1.0 m<sup>3</sup>

Accommodation Spacious dismountable control cabin, on main deck fore, mounted

on shock absorbers.

Instrumentation Dredging depth indicator

Vacuum and pressure indication of dredge pump

Position visualization