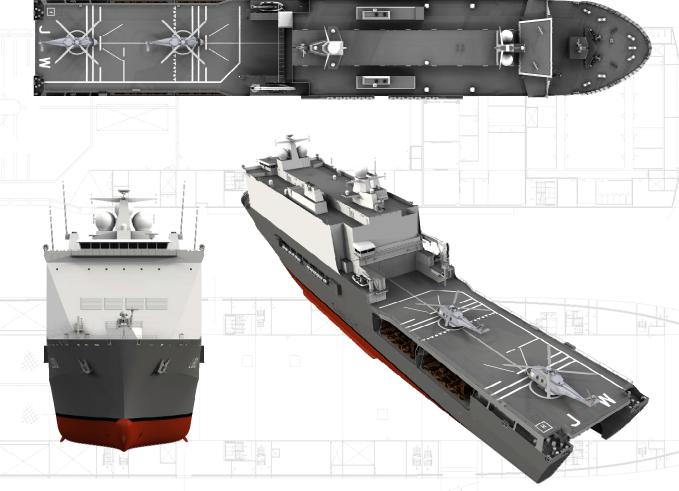

#### TRANSPORT CAPACITY

Hangar

**Amphibious** 

Flight deck 2 spots Super Puma or

NH 90 Chinook capable 6 x NH-90 or 4 x EH101 4 x LCA or 2 x LCU in dock

4 x LCVP in davits

 $\begin{array}{lll} \hbox{RoRo space} & 2100 \ \hbox{m}^2 \\ \hbox{Cargo/Ammo} & 770 \ \hbox{m}^2 \\ \hbox{Troops} & 548 \\ \end{array}$ 

#### **WEAPON & SENSOR SUITE**

Radar systems 2D air surveillance radar, FMCW radar,

helicopter approach radar VHF/UHF Transceivers, VLF/HF

Transceivers, Satcom system

Internal communication system

Combat data system SATCOM, Link 11, JMCIS

Weapon Control IRSCAN

Weapons 2 x Goalkeeper CIWS

4 x 20 mm SC gun 4 x SRBOC launcher

Nixie Torpedo Decoy system

Ship is equipped with separate deck for Joint Command Task Force duties.

#### **EQUIPMENT**

NBCD citadel Side ramp

3 x cargo elevator (1, 4 and 25 tonnes)

Crane 25 tonnes swl 2 x 7.0 m fast RIB Wash down installation RAS equipment

2 x RO unit (125 m<sup>3</sup>/day total)