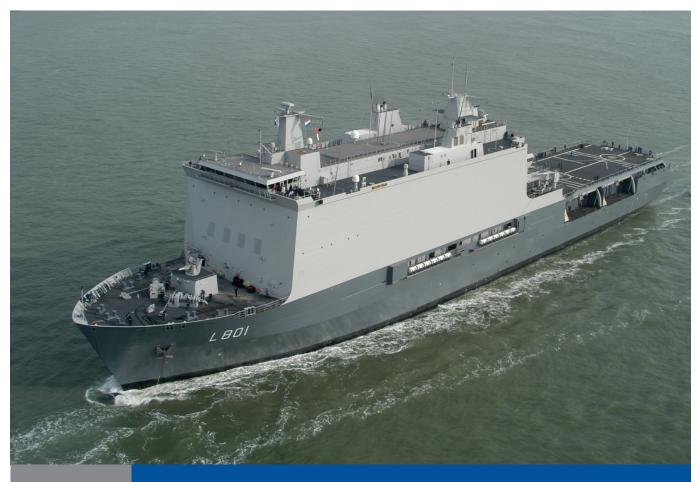

## DAMEN SCHELDE NAVAL SHIPBUILDING

ENFORCER SERIES "HR. MS. JOHAN DE WITT"

## **GENERAL**

Yard reference Yard nr 393 Commissioned 2007

Customer Royal Netherlands Navy

Basic functions Amphibious transport, joint operations com-

mand, disaster relief, training

Classification Lloyd's Register of Shipping: № 100 A1, Logistic

## **DIMENSIONS**

Length o.a.176.35 mBeam mld27.20 mDepth no.1 deck18.00 mDraught full load6.15 mDisplacement full load16680 tonnes