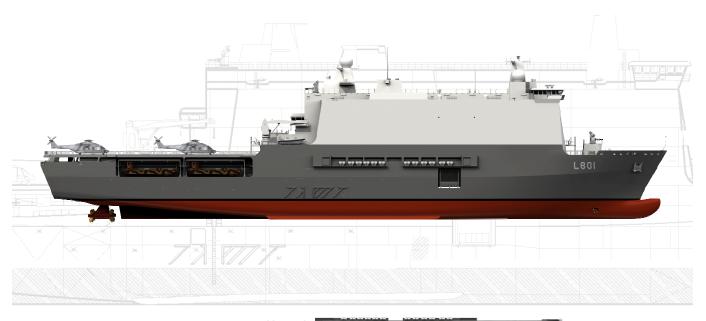

#### TRANSPORT CAPACITY

Hangar

**Amphibious** 

Flight deck 2 spots Super Puma or

NH 90 Chinook capable 6 x NH-90 or 4 x EH101 4 x LCA or 2 x LCU in dock

4 x LCVP in davits

 $\begin{array}{lll} \hbox{RoRo space} & 2100 \ \hbox{m}^2 \\ \hbox{Cargo/Ammo} & 770 \ \hbox{m}^2 \\ \hbox{Troops} & 548 \\ \end{array}$ 

Weapon Control IRSCAN

Weapons 2 x Goalkeeper CIWS

4 x 20 mm SC gun 4 x SRBOC launcher

Nixie Torpedo Decoy system

Ship is equipped with separate deck for Joint Command Task Force duties.