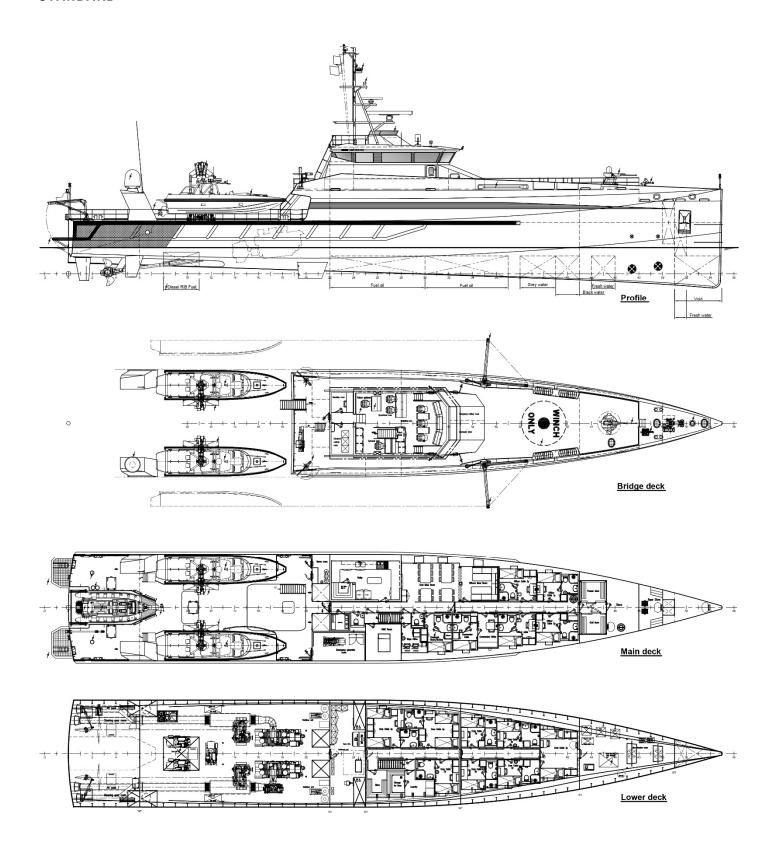

ACCOMMODATION

Bridge deck Wheelhouse

Main deck Crew cabins, sanitary spaces, galley, mess rooms, stores, office

Crew cabins, sanitary spaces, stores Lower deck

NAUTICAL AND COMMUNICATION EQUIPMENT

Integrated nav system Searchlight