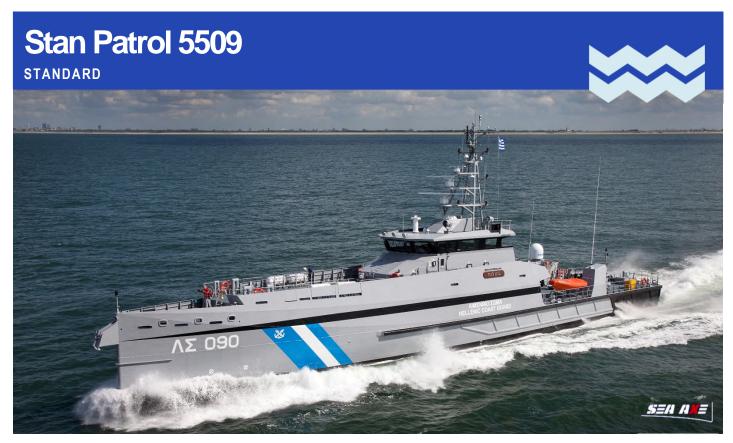

## PICTURE OF SIMILAR VESSEL

**GENERAL** 

Hull material Steel Superstructure material Aluminium

Patrol duties, maritime safety, securing Basic functions economical waters, search and rescue

Classification Bureau Veritas

I № Hull • MACH • AUT UMS Light Ship / Fast Patrol Boat

Sea Area 4

**DIMENSIONS** 

Length overall 57.4 m 9.5 m Beam overall 4.4 m Depth at side Draught max 3.3 m Gross tonnage 565 Crew Up to 30 persons

**TANK CAPACITIES** 