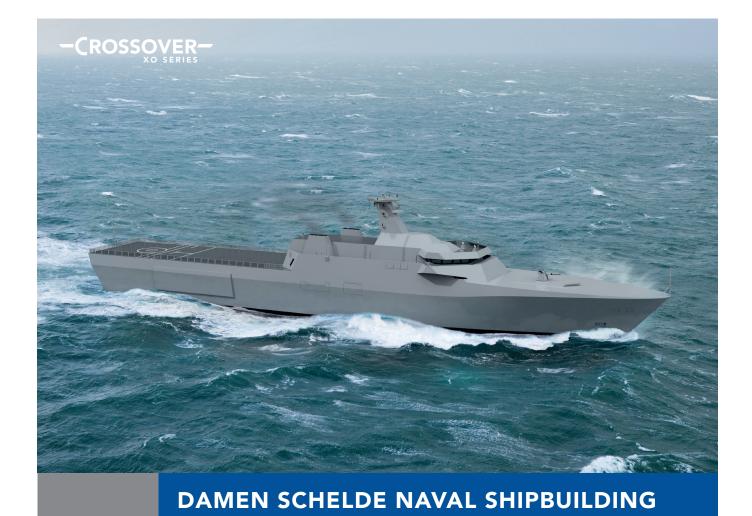

## **GENERAL**

The Damen CROSSOVER is the ultimate mission modular naval concept. As multiple modes of access and handling are provided, future systems, unknown at the present, will be able to be fitted and operated.

**CROSSOVER XO 131 L (Logistic)** 

#### **DIMENSIONS**

Length o.a. 131.0 m Beam 19.6 m Draught (max) 5.0 m Displacement full load 5500 tonnes