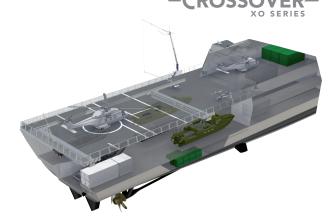

## TRANSPORT CAPACITIES

Flight deck: 1 Helicopter spot, heavy weight helicopter

Hangar: 176 m<sup>2</sup>

2 x Medium Helicopters or an Unmanned Aerial Vehicle (UAV 3 x TEU)

X-Deck: 530 m<sup>2</sup> Multi Functional Missions Space: 285 m<sup>2</sup> Mission Cargo Hold: 160 m<sup>2</sup> 100 m<sup>2</sup> Ship stores:

Mission Ammunition Store: 100 m<sup>2</sup> Ship Ammunition Store: 80 m<sup>2</sup>

# **EQUIPMENT**

- NBCD Citadel (2-Zones)
- Ammunition Elevator
- 1 x RHIB (6 meter)
- 2 x LCVP (Optional)
- 3 x Fast Interception Craft (Optional)
- X-Deck overhead crane / DAVIT System SWL 2 x 20 tonnes
- Detachable Ramp (Stern/Side)
- Provision Crane SWL 1.5 tonnes
- Convertible Slipway + Recovery System / Landing Craft Beach