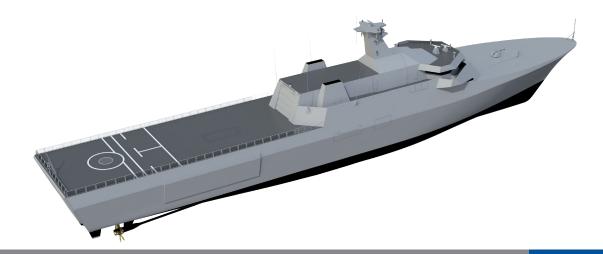

**CROSSOVER XO 131 L (Logistic)** 

#### **DIMENSIONS**

Length o.a. 131.0 m Beam 19.6 m Draught (max) 5.0 m Displacement full load 5500 tonnes