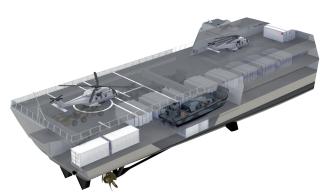

## TRANSPORT CAPACITIES

Flight deck: 1 Helicopter spot, heavy weight helicopter

Hangar: 176 m<sup>2</sup>

2 x Medium Helicopters or an Unmanned Aerial Vehicle (UAV 3 x TEU)

X-Deck: 530 m<sup>2</sup> Multi Functional Missions Space: 285 m<sup>2</sup> Mission Cargo Hold: 160 m<sup>2</sup> 100 m<sup>2</sup> Ship stores:

Mission Ammunition Store: 100 m<sup>2</sup> Ship Ammunition Store: 80 m<sup>2</sup>

# **EQUIPMENT**

- NBCD Citadel (2-Zones)
- Ammunition Elevator
- 1 x RHIB (6 meter)
- 2 x LCVP (Optional)
- 3 x Fast Interception Craft (Optional)
- X-Deck overhead crane / DAVIT System SWL 2 x 20 tonnes
- Detachable Ramp (Stern/Side)
- Provision Crane SWL 1.5 tonnes
- Convertible Slipway + Recovery System / Landing Craft Beach