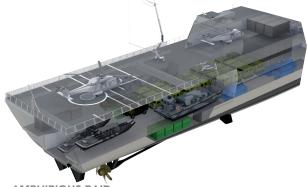

## TRANSPORT CAPACITIES

Flight deck: 1 Helicopter spot, heavy weight helicopter

Hangar: 176 m<sup>2</sup>

2 x Medium Helicopters or an Unmanned Aerial Vehicle (UAV 3 x TEU)

X-Deck: 530 m<sup>2</sup> Multi Functional Missions Space: 285 m<sup>2</sup> Mission Cargo Hold: 160 m<sup>2</sup> 100 m<sup>2</sup> Ship stores:

Mission Ammunition Store: 100 m<sup>2</sup> Ship Ammunition Store: 80 m<sup>2</sup>

# **EQUIPMENT**

- NBCD Citadel (2-Zones)
- Ammunition Elevator
- 1 x RHIB (6 meter)
- 2 x LCVP (Optional)
- 3 x Fast Interception Craft (Optional)
- X-Deck overhead crane / DAVIT System SWL 2 x 20 tonnes
- Detachable Ramp (Stern/Side)
- Provision Crane SWL 1.5 tonnes
- Convertible Slipway + Recovery System / Landing Craft Beach

#### **AMPHIBIOUS RAID**

- Tactical vehicles
- Fixed wing UAV
- Force protection craft
- Landing Craft