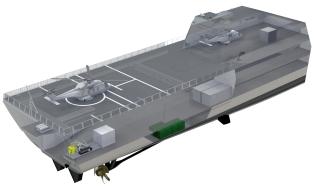

## TRANSPORT CAPACITIES

Flight deck: 1 Helicopter spot, heavy weight helicopter

Hangar: 176 m<sup>2</sup>

2 x Medium Helicopters or an Unmanned Aerial Vehicle (UAV 3 x TEU)

X-Deck: 530 m<sup>2</sup> Multi Functional Missions Space: 285 m<sup>2</sup> Mission Cargo Hold: 160 m<sup>2</sup> 100 m<sup>2</sup> Ship stores:

Mission Ammunition Store: 100 m<sup>2</sup> Ship Ammunition Store: 80 m<sup>2</sup>

# **EQUIPMENT**

- NBCD Citadel (2-Zones)
- Ammunition Elevator
- 1 x RHIB (6 meter)
- 2 x LCVP (Optional)
- 3 x Fast Interception Craft (Optional)
- X-Deck overhead crane / DAVIT System SWL 2 x 20 tonnes
- Detachable Ramp (Stern/Side)
- Provision Crane SWL 1.5 tonnes
- Convertible Slipway + Recovery System / Landing Craft Beach