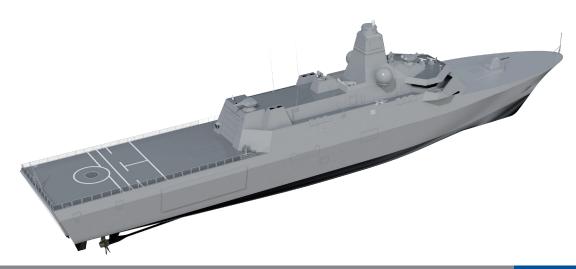

### **GENERAL**

The Damen CROSSOVER is the ultimate mission modular naval concept. As multiple modes of access and handling are provided, future systems, unknown at the present, will be able to be fitted and operated.

## **DIMENSIONS**

Length o.a. 131.0 m
Beam 19.6 m
Draught (max) 5.0 m
Displacement full load 5300 tonnes

# DAMEN SCHELDE NAVAL SHIPBUILDING

**CROSSOVER XO 131 C (Combatant)** 

DAMEN SCHELDE NAVAL SHIPBUILDING

Member of the DAMEN SHIPYARDS GROUP