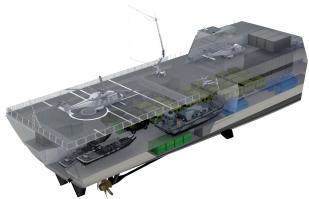

## TRANSPORT CAPACITIES

Flight deck: 1 Helicopter spot, heavy weight helicopter

Hangar: 280 m<sup>2</sup>

2 x Medium Helicopters Unmanned Aerial Vehicle (UAV 3 x TEU)

88 m<sup>2</sup>

X-Deck:  $530 \text{ m}^2$  Multi Functional Missions Space:  $285 \text{ m}^2$  Mission Cargo Hold:  $160 \text{ m}^2$  Ship stores:  $100 \text{ m}^2$  Mission Ammunition Store:  $100 \text{ m}^2$ 

# **EQUIPMENT**

- NBCD Citadel (2-Zones)
- Ammunition Elevator

Ship Ammunition Store:

- 1 x RHIB (6 meter)
- 2 x LCVP (Optional)
- 3 x Fast Interception Craft (Optional)
- X-Deck overhead crane / DAVIT System SWL 2 x 15 tonnes
- Detachable Ramp (Stern/Side)
- Provision Crane SWL 1.5 tonnes
- Convertible Slipway + Recovery System / Landing Craft Beach

# **WEAPONS & SENSORS SUITE**

**Communication:** Combat management system, Command and Information Centre, Integrated internal & external communication system

Sensors: I-Mast 100, IFF System, X/S Band Radar, Helicopter Approach Radar, 2 x STIR, 2 x Military SATCOM, 1 x SATCOM, 1 x ECM and Hull Mounted Sonar Sensors

**Weapons:** 1 x 76mm gun, 2 x 35mm Millennium gun, 2 x 12.7mm RC Force Protection, 2 x Torpedo Launching System, 1 x VLS (AAW), 2 x SRBOC Launcher and 2 x Harpoon (SSM)