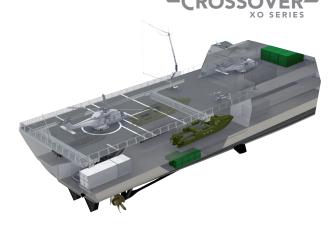

## TRANSPORT CAPACITIES

Flight deck: 1 Helicopter spot, heavy weight helicopter

Hangar: 280 m<sup>2</sup>

2 x Medium Helicopters Unmanned Aerial Vehicle (UAV 3 x TEU)

88 m<sup>2</sup>

X-Deck:  $530 \text{ m}^2$  Multi Functional Missions Space:  $285 \text{ m}^2$  Mission Cargo Hold:  $160 \text{ m}^2$  Ship stores:  $100 \text{ m}^2$  Mission Ammunition Store:  $100 \text{ m}^2$ 

# **EQUIPMENT**

- NBCD Citadel (2-Zones)
- Ammunition Elevator

Ship Ammunition Store:

- 1 x RHIB (6 meter)
- 2 x LCVP (Optional)
- 3 x Fast Interception Craft (Optional)
- X-Deck overhead crane / DAVIT System SWL 2 x 15 tonnes
- Detachable Ramp (Stern/Side)
- Provision Crane SWL 1.5 tonnes
- Convertible Slipway + Recovery System / Landing Craft Beach

# ROLE SWITCHING: DEDICATED CAPABILITY PACKAGES

**HUMANITARIAN AID & DISASTER RELIEF (HADR)** 

- Onboard deployable hospital
- Helicopters
- Ambulances
- Landing Craft