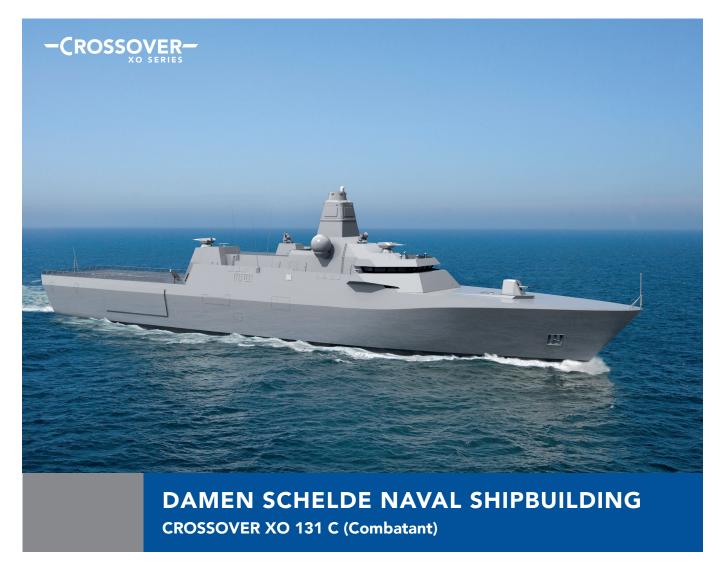

### **GENERAL**

The Damen CROSSOVER is the ultimate mission modular naval concept. As multiple modes of access and handling are provided, future systems, unknown at the present, will be able to be fitted and operated.

## **DIMENSIONS**

Length o.a. 131.0 m
Beam 19.6 m
Draught (max) 5.0 m
Displacement full load 5300 tonnes

#### **PERFORMANCE**

Maximum Sustained speed 28 knots Range at 14 knots 7000 nm

Endurance 30+ days at sea crew only

15+ days at sea with full complement

Oil Pollution

■ Counter Drug

Anti-Piracy

■ Counter Terrorism

# DAMEN SCHELDE NAVAL SHIPBUILDING

**CROSSOVER XO 131 C (Combatant)** 

DAMEN SCHELDE NAVAL SHIPBUILDING

Member of the DAMEN SHIPYARDS GROUP