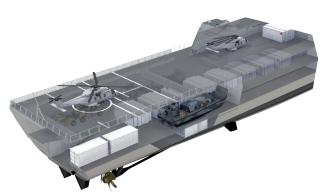

## TRANSPORT CAPACITIES

Flight deck: 1 Helicopter spot, heavy weight helicopter

Hangar: 280 m<sup>2</sup>

2 x Medium Helicopters Unmanned Aerial Vehicle (UAV 3 x TEU)

88 m<sup>2</sup>

X-Deck:  $530 \text{ m}^2$  Multi Functional Missions Space:  $285 \text{ m}^2$  Mission Cargo Hold:  $160 \text{ m}^2$  Ship stores:  $100 \text{ m}^2$  Mission Ammunition Store:  $100 \text{ m}^2$ 

# **EQUIPMENT**

- NBCD Citadel (2-Zones)
- Ammunition Elevator

Ship Ammunition Store:

- 1 x RHIB (6 meter)
- 2 x LCVP (Optional)
- 3 x Fast Interception Craft (Optional)
- X-Deck overhead crane / DAVIT System SWL 2 x 15 tonnes
- Detachable Ramp (Stern/Side)
- Provision Crane SWL 1.5 tonnes
- Convertible Slipway + Recovery System / Landing Craft Beach

# **AMPHIBIOUS RAID**

- Tactical vehicles
- Fixed wing UAV
- Force protection craft
- Landing Craft