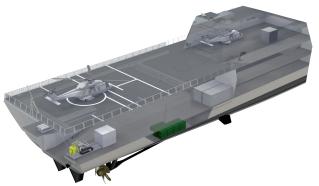

## TRANSPORT CAPACITIES

Flight deck: 1 Helicopter spot, heavy weight helicopter

Hangar: 280 m<sup>2</sup>

2 x Medium Helicopters Unmanned Aerial Vehicle (UAV 3 x TEU)

88 m<sup>2</sup>

X-Deck:  $530 \text{ m}^2$  Multi Functional Missions Space:  $285 \text{ m}^2$  Mission Cargo Hold:  $160 \text{ m}^2$  Ship stores:  $100 \text{ m}^2$  Mission Ammunition Store:  $100 \text{ m}^2$ 

# **EQUIPMENT**

- NBCD Citadel (2-Zones)
- Ammunition Elevator

Ship Ammunition Store:

- 1 x RHIB (6 meter)
- 2 x LCVP (Optional)
- 3 x Fast Interception Craft (Optional)
- X-Deck overhead crane / DAVIT System SWL 2 x 15 tonnes
- Detachable Ramp (Stern/Side)
- Provision Crane SWL 1.5 tonnes
- Convertible Slipway + Recovery System / Landing Craft Beach

## ANTI SUBMARINE WARFARE (ASW)

- Modular Towed Array System ASW helicopters
- Heavyweight torpedo system