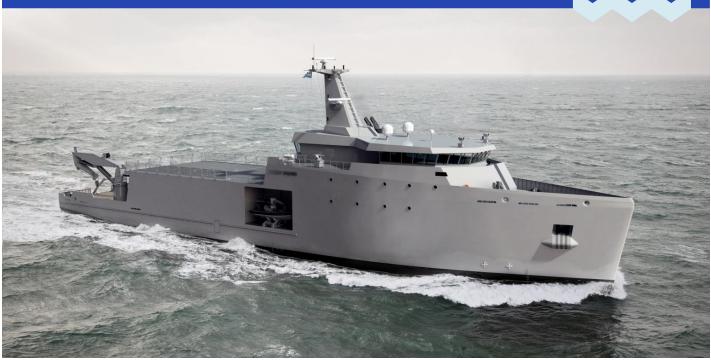

# PICTURE OF SIMILAR VESSEL

| GENERAL | - |
|---------|---|
|---------|---|

Basic functions: - Multi-functionality through mission- specific exchangeable equipment - Worldwide, littoral and Ocean Classification Lloyd's Register №100 A1, №LMC, UMS,