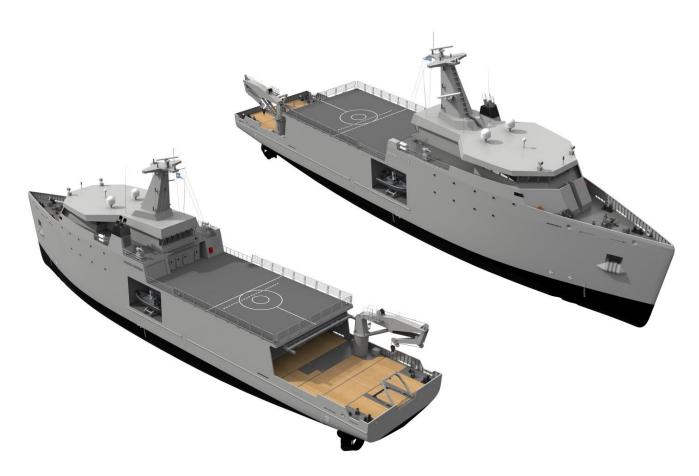

# PICTURE OF SIMILAR VESSEL

| GENERAL | - |
|---------|---|
|---------|---|

Basic functions: - Multi-functionality through mission- specific exchangeable equipment - Worldwide, littoral and Ocean Classification Lloyd's Register №100 A1, №LMC, UMS,