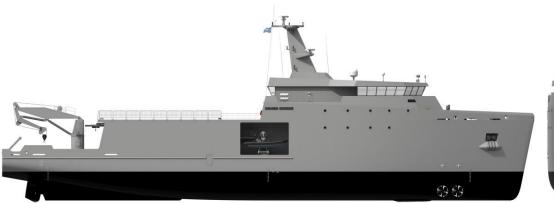

# DIMENSIONS

| DIMENSIONS                    |       |   |
|-------------------------------|-------|---|
| Length o.a.                   | 84.50 | m |
| Length b.p.p.                 | 79.58 | m |
| Beam mld.                     | 16.00 | m |
| Depth mld.                    | 7.10  | m |
| Draught summer (base)         | 5.00  | m |
| Cargo deck area outside       | 260   | m |
| Cargo deck garage             | 253   | m |
| Fight deck area               | 418   | m |
| Deck load (at 1 m above deck) | 1000  | t |
| TANK CAPACITIES               |       |   |
| Ballast water                 | 850   | m |