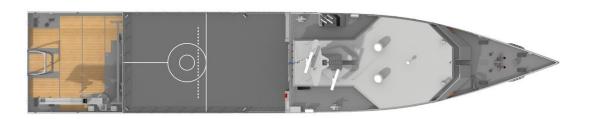

# DIMENSIONS

| DIMENSIONS                    |       |   |
|-------------------------------|-------|---|
| Length o.a.                   | 84.50 | m |
| Length b.p.p.                 | 79.58 | m |
| Beam mld.                     | 16.00 | m |
| Depth mld.                    | 7.10  | m |
| Draught summer (base)         | 5.00  | m |
| Cargo deck area outside       | 260   | m |
| Cargo deck garage             | 253   | m |
| Fight deck area               | 418   | m |
| Deck load (at 1 m above deck) | 1000  | t |
| TANK CAPACITIES               |       |   |
| Ballast water                 | 850   | m |

#### **DECK LAY-OUT** Anchor mooring winch

winch with 2x warping heads Capstans Electric, each 3 t pull Deck crane knuckle boom, 20 t SWL @ 11 m Store crane knuckle boom, 1 t SWL @ 10 m A-frame 5 t SWL Towing Smit bracket Fast rescue craft Damen inboard/outboard RHIB 750

## **MISSION AND CARGO CONTAINERS**

12x 20 ft. standard container Container capacity